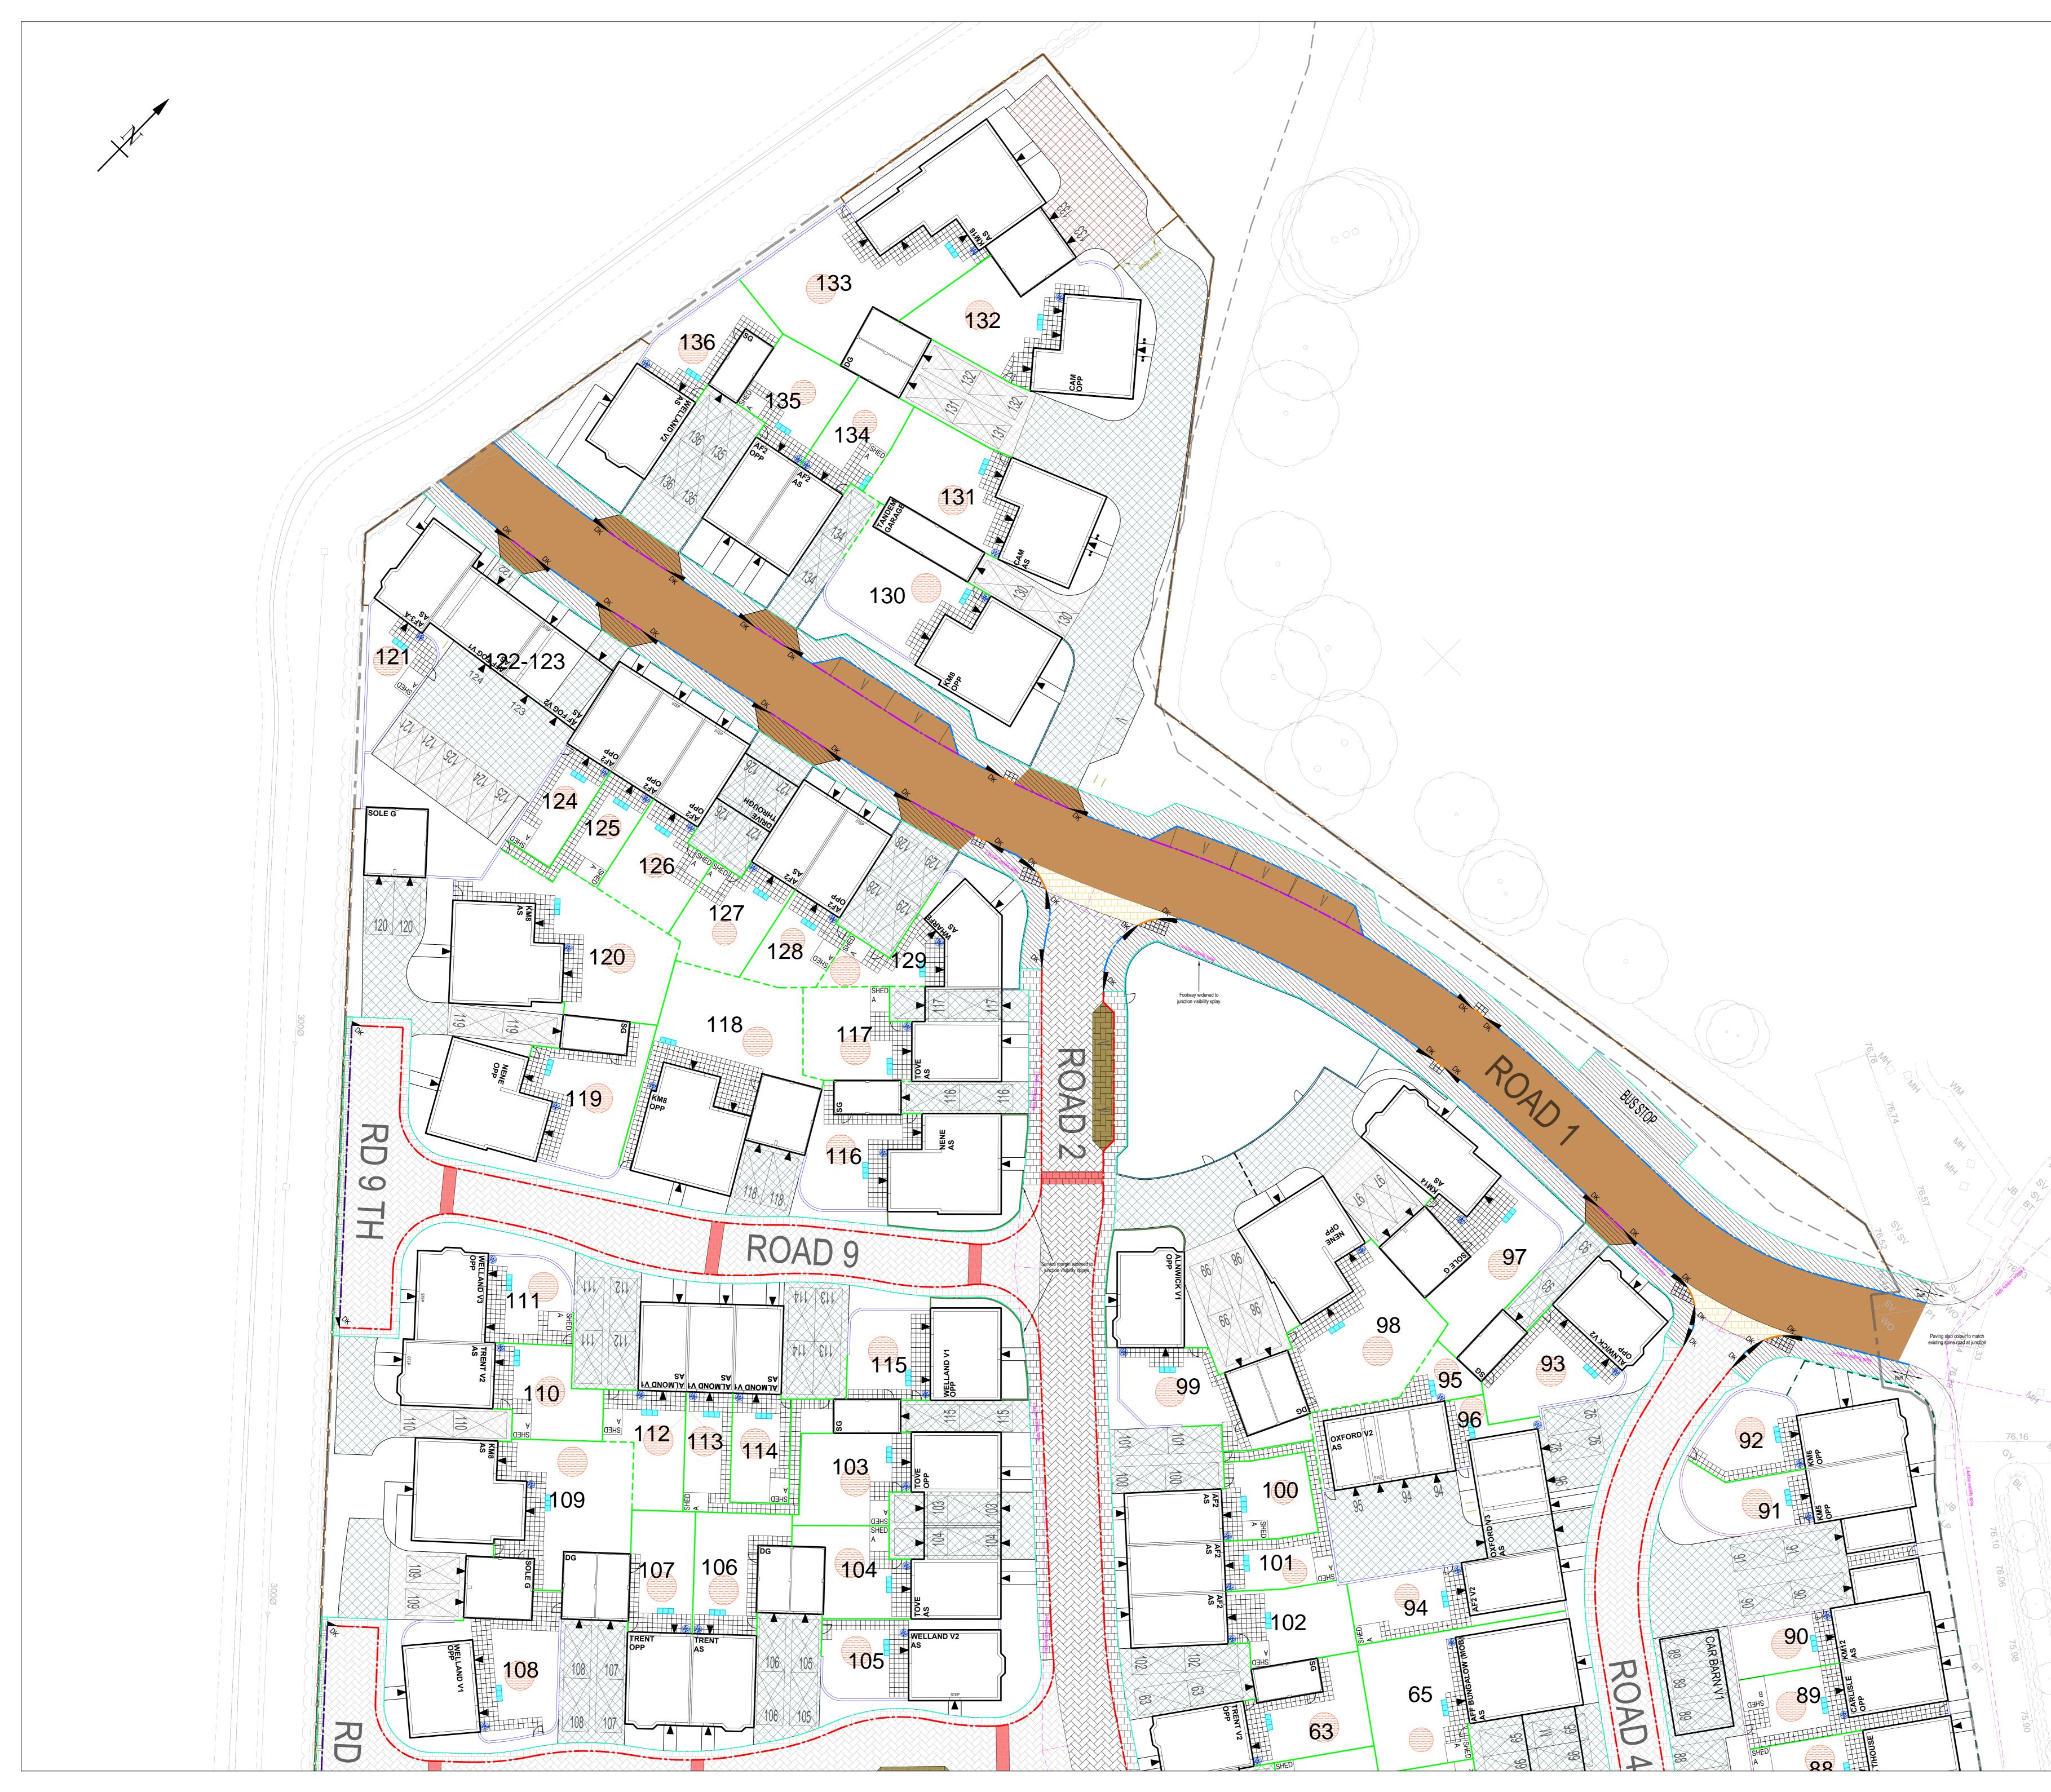

|                                           | © 2<br>Note                                | 2012 RPS (                            | Group                              |                              |                                                                           |                                                          |                                                          |              |
|-------------------------------------------|--------------------------------------------|---------------------------------------|------------------------------------|------------------------------|---------------------------------------------------------------------------|----------------------------------------------------------|----------------------------------------------------------|--------------|
|                                           | 1.                                         | This drawin<br>appointmen             | nt with its                        | client a                     | ind is subject to                                                         | o the terms and                                          | scope of RPS's d conditions of that                      | at           |
|                                           | 2. I                                       | by its client<br>f received e         | and only<br>electronic             | for the ally it is           | purposes for w                                                            | which it was pre                                         | document other the epared and provid to print to correct | ded.         |
|                                           | 3.                                         | This drawin specification             | ig should<br>ns.                   | be read                      | d in conjunctior                                                          |                                                          | relevant drawings                                        | s and        |
|                                           |                                            | 90degree h                            | erringbor                          | ie in se                     | rvice margins /                                                           | / visitor parking                                        | carriageway and<br>g bays.                               |              |
|                                           | -                                          | PAVING FINIS                          | <u>SHES KEY</u>                    |                              |                                                                           |                                                          |                                                          |              |
|                                           |                                            | ;   ;   ;   ;                         |                                    |                              | onstruction                                                               |                                                          |                                                          |              |
|                                           |                                            |                                       |                                    |                              | h/Cyclepath Consi<br>ction (Concrete Pa                                   |                                                          | ur Buff                                                  |              |
|                                           |                                            |                                       |                                    |                              | er Construction (C                                                        | oncrete Paving Sl                                        | labs)                                                    |              |
|                                           |                                            | Mid Grey                              | Imperme<br>Note: ser               | able.<br>vice mar            | Construction.<br>rgin and crossing<br>bone pattern.                       | Light Grey                                               | Cool Grey Bi                                             | uff          |
|                                           |                                            |                                       | Blockwor<br>Permeab                | k Road (<br>le.              | Construction.                                                             |                                                          |                                                          |              |
|                                           |                                            | Mid Grey                              | Note: car<br>45° herri<br>Blockwor | ngbone p                     |                                                                           | Light Grey                                               | Cool Grey                                                |              |
|                                           |                                            | Mid Grey                              | Permeab<br>Note: visi<br>90° herri | itor parki                   | ng bays to be<br>pattern.                                                 | Light Grey                                               |                                                          |              |
|                                           |                                            |                                       | Verge Co                           | onstructio                   | on                                                                        |                                                          |                                                          |              |
|                                           |                                            |                                       |                                    |                              | vice Crossing.<br>e Construction De                                       | etails.                                                  |                                                          |              |
|                                           |                                            | PRIVATE<br>× × × 1                    | Ploakwor                           | the Dirive (                 | Construction.                                                             |                                                          |                                                          |              |
|                                           |                                            | Mid Grey                              | Permeab                            |                              |                                                                           | Light Grey                                               | Cool Grey Teg                                            | <b>J</b> ula |
|                                           |                                            |                                       | Patio Sla                          | ıbs (450r                    | mm x 450mm)                                                               |                                                          |                                                          |              |
|                                           | ŀ                                          | KERBING KE`                           | ⊻<br>⊞                             |                              |                                                                           | colour buff) with Fl                                     |                                                          |              |
|                                           |                                            | DK                                    |                                    |                              | upstand) Conser<br>Conservation Dr                                        | rvation Kerb and C<br>ropper Kerbs.                      | Channel Block.                                           |              |
|                                           |                                            | _                                     |                                    | _                            | Conservation Ke<br>160mm upstand                                          |                                                          | Block. Silver Grey.                                      |              |
|                                           | •                                          |                                       |                                    |                              | 25mm upstand.                                                             |                                                          | Block. Silver Grey.                                      |              |
|                                           |                                            |                                       | 1                                  |                              | Flush (0-6mm) u                                                           | upstand.                                                 | Block. Silver Grey.                                      |              |
|                                           |                                            |                                       |                                    |                              |                                                                           | erb. Silver Grey. F<br>erb. Silver Grey. 5               |                                                          |              |
|                                           |                                            |                                       |                                    |                              | Edging Kerbs Ty                                                           | ype EF. Flush.                                           |                                                          |              |
|                                           |                                            | BOUNDARY 1                            |                                    |                              | 1.8m Close Boar<br>Dashed Line indi                                       | ded Fence.<br>icates Gravel Boa                          | ırd.                                                     |              |
|                                           | -                                          | 00-                                   | -0-                                | <u> </u>                     | Timber Knee Rai<br>Natural Wattle Fe                                      |                                                          |                                                          |              |
|                                           | =                                          |                                       |                                    |                              | 1.8m Masonry W                                                            | -                                                        | 1:-                                                      |              |
|                                           | -                                          |                                       |                                    |                              | 0.6m Vernacular                                                           | r Brick Wall                                             |                                                          |              |
|                                           | -                                          |                                       |                                    |                              | 1.2m Black Meta                                                           | I Railing with Forr<br>I Railing<br>I Railing with Plint | -                                                        |              |
|                                           |                                            | GENERAL KE                            | <u>Y</u>                           |                              |                                                                           | -                                                        |                                                          |              |
|                                           |                                            |                                       | X                                  |                              | Sheffield Cycle H                                                         | loops                                                    |                                                          |              |
|                                           |                                            |                                       |                                    |                              | Rotary Dryer:<br>1-2 bedrooms (m<br>3+ bedrooms (mi                       |                                                          |                                                          |              |
|                                           |                                            |                                       |                                    |                              | Bin position with                                                         | 1.5m turning circl                                       | e                                                        |              |
|                                           |                                            | W<br>Shed                             |                                    | Shad                         | Water Butt<br>A 8ft x 6ft (4.3m²)                                         |                                                          |                                                          |              |
|                                           |                                            | A<br>SHED                             |                                    | Oneu                         | A on X on (4.5m)                                                          |                                                          |                                                          |              |
|                                           |                                            | B                                     |                                    | Shed E                       | 3 10ft x 8ft (7.2m²)                                                      | )                                                        |                                                          |              |
|                                           |                                            |                                       |                                    |                              |                                                                           |                                                          |                                                          |              |
|                                           | D                                          |                                       |                                    |                              | Sheds rotated 6, 7, 10, 80, 83                                            |                                                          |                                                          | 15.03.17     |
|                                           | С                                          | slabs adj                             | usted as                           | require                      |                                                                           |                                                          | JB KMc                                                   | 17.02.17     |
|                                           | B                                          | 104, 113<br>added to                  | and 114.<br>Key for c              | Service<br>larity. S         | led to plots 132<br>e crossings hig<br>Service crossin                    | phlighted and g location                                 | )3, JB KMc                                               | 26.01.17     |
|                                           | A                                          | Paving co                             | olours set                         | to des                       | atch latest serv<br>ign code. Flush<br>6 and Roads 8                      | h kerb amende                                            |                                                          | 06.01.17     |
|                                           |                                            | heads. Up<br>margins e<br>at location | pdated to<br>extended<br>ns where  | OCC of<br>to back<br>this is | comments: Foc<br>c of visibility sp<br>required. Drop<br>wing (over a 1.8 | otway and serv<br>lays - notes ac<br>ped crossings       | <i>v</i> ice<br>dded                                     |              |
| 20 or Al                                  |                                            | kerbs). Ne adoptable                  | ote 4 add<br>e areas.              | led. Tin                     | nber rail fencin                                                          | g removed from                                           | m                                                        | 45 -         |
| SN ST | P3                                         | etc.) and Junction                    | additiona<br>visibility s          | l inforn<br>plays a          | comments (gat<br>nation added fo<br>added and priva<br>of impermeabl      | or private work<br>ate works adju                        | s.<br>Isted                                              | 15.11.16     |
|                                           | <b>D</b> 2                                 |                                       | with Roa                           | ds 2 ar                      | masterplan. R<br>nd 4 amended.                                            |                                                          |                                                          | 00.00.40     |
|                                           | P1                                         | FIRST IS                              | SUE                                |                              | yout.                                                                     |                                                          | JB KMc<br>JB KMc                                         |              |
| Mile                                      | Rev                                        | Descriptio                            | For                                |                              | ce only. Do not so                                                        | ,,,,,,,,,,,,,,,,,,,,,,,,,,,,,,,,,,,,,,,                  |                                                          | Date         |
| 5.32                                      | 1:20 -0<br>1:100-0<br>1:50 - 0<br>1:50 - 0 | ) 200mm<br>) 1m<br>)                  | 400mm<br>2m<br>1m<br>100mm         | 600mm<br>3m                  | 800mm 1000<br>4m 5m<br>2m<br>200mm                                        | 1200 140<br>6m 7<br>3m<br>300mm                          | 00 1600 1800<br>m 8m 9m<br>4m<br>400mm                   | 0 2000       |
|                                           |                                            |                                       |                                    |                              |                                                                           |                                                          |                                                          |              |
|                                           |                                            |                                       |                                    |                              |                                                                           |                                                          |                                                          |              |
|                                           |                                            | Ę                                     | RP.                                | ®<br><b>C</b>                |                                                                           |                                                          |                                                          |              |
|                                           |                                            | L V                                   |                                    | 5                            |                                                                           |                                                          |                                                          |              |
| <i>¶</i> →□                               |                                            | Noble Hous                            | 0                                  |                              |                                                                           |                                                          |                                                          |              |
|                                           |                                            | Capital Driv                          | e, Linford                         |                              | , Milton Keynes<br>psmks@rpsgro                                           |                                                          | 44 (0)1908 66989                                         | )9           |
|                                           | (                                          | Client                                | F                                  | 3                            | ell                                                                       | W2                                                       |                                                          |              |
|                                           |                                            |                                       |                                    |                              |                                                                           |                                                          | 9                                                        |              |
| 70                                        | F                                          | Project                               |                                    | -                            | nere, Bic<br>KM22                                                         | ester                                                    |                                                          |              |
| 76.04                                     |                                            |                                       | ις iv                              |                              | RIVIZZ                                                                    |                                                          |                                                          |              |
| - May                                     | -                                          | Title                                 |                                    |                              | es Drawin<br>1 of 3                                                       | ng                                                       |                                                          |              |
| 75                                        |                                            |                                       | ·                                  |                              |                                                                           |                                                          |                                                          |              |
| 12<br>175<br>197                          |                                            | Status<br>Construct                   | tion                               |                              | Scale<br>1:200 @/                                                         | 40                                                       | Date Created<br>29.07.2016                               | d            |
|                                           | F                                          | Project Le                            |                                    |                              | Drawn By<br>JB                                                            |                                                          | Checked by<br>KMc                                        |              |
| 75.8                                      |                                            | Drawing N                             | Number                             |                              |                                                                           |                                                          | Rev                                                      |              |
|                                           |                                            | JKK83                                 |                                    |                              |                                                                           |                                                          | D                                                        |              |
|                                           |                                            |                                       |                                    |                              |                                                                           | rpsgro                                                   | oup.com                                                  |              |