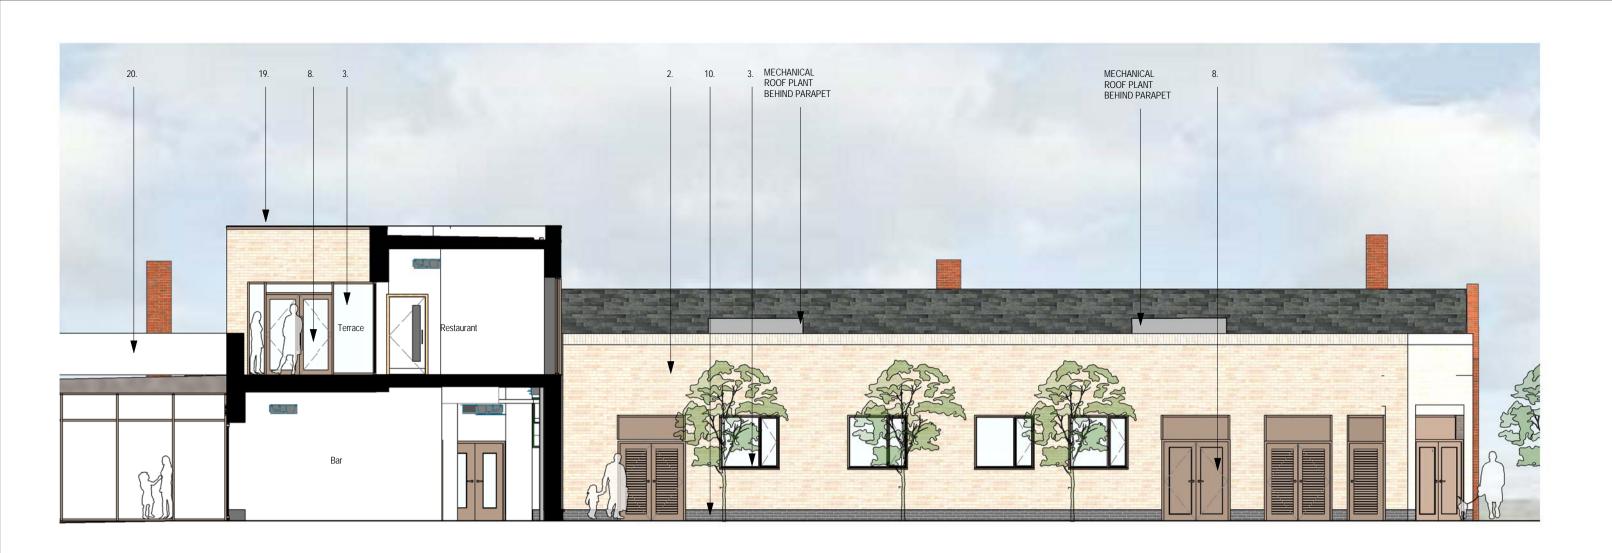

Building 457 - Section DD 1 : 100

Building 457 - Section EE 1 : 100

Building 457 - Proposed South Elevation 1 : 100

Building 457 - Proposed West Elevation 1 : 100

Building 457 - Proposed North Elevation 1 : 100

1.

- NEW SLATE ROOF OFF WHITE BRICKWORK PPC ALUMINIUM FRAME WINDOWS

- 6.
- 7
- 8. 9.
- 10.