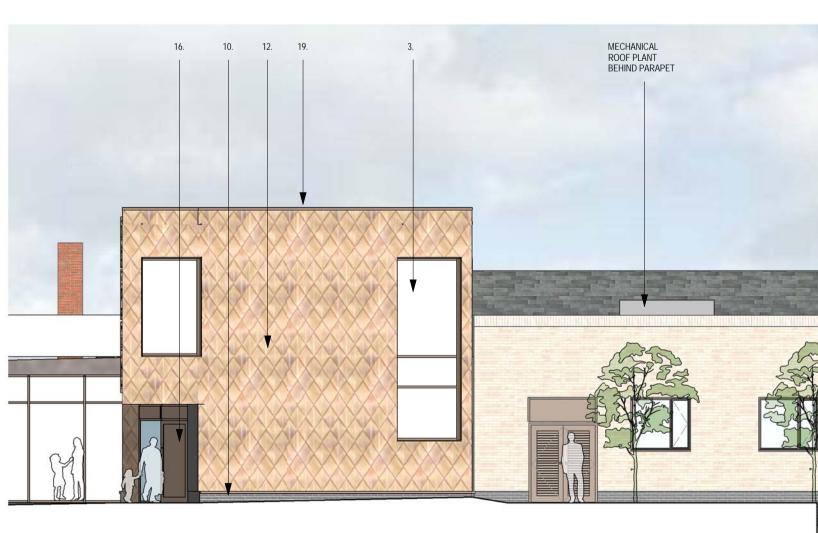

1.

- NEW SLATE ROOF OFF WHITE BRICKWORK PPC ALUMINIUM FRAME WINDOWS

- 6.
- 7
- 8. 9.
- 10.