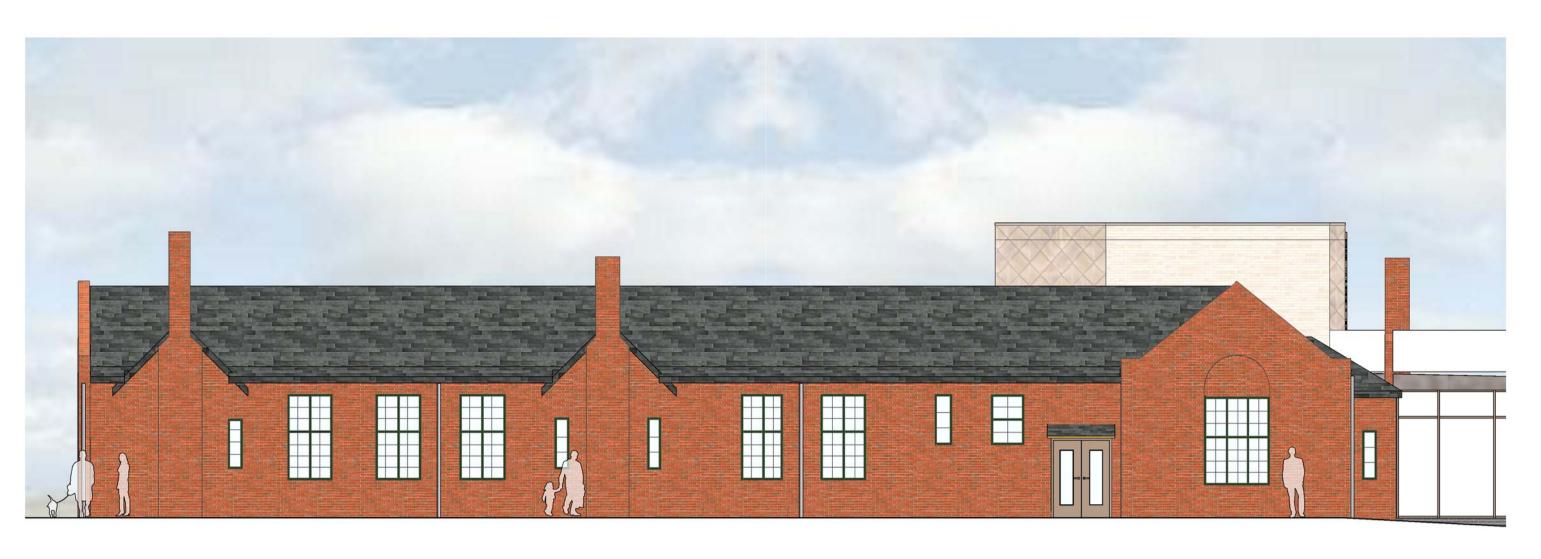

Building 457 - Section DD 1 : 100

Building 457 - Section EE 1 : 100

Building 457 - Proposed South Elevation 1 : 100

Building 457 - Proposed West Elevation 1 : 100

Building 457 - Proposed North Elevation 1 : 100

1.

- NEW SLATE ROOF OFF WHITE BRICKWORK PPC ALUMINIUM FRAME WINDOWS

- 6.
- 7
- 8. 9.
- 10.