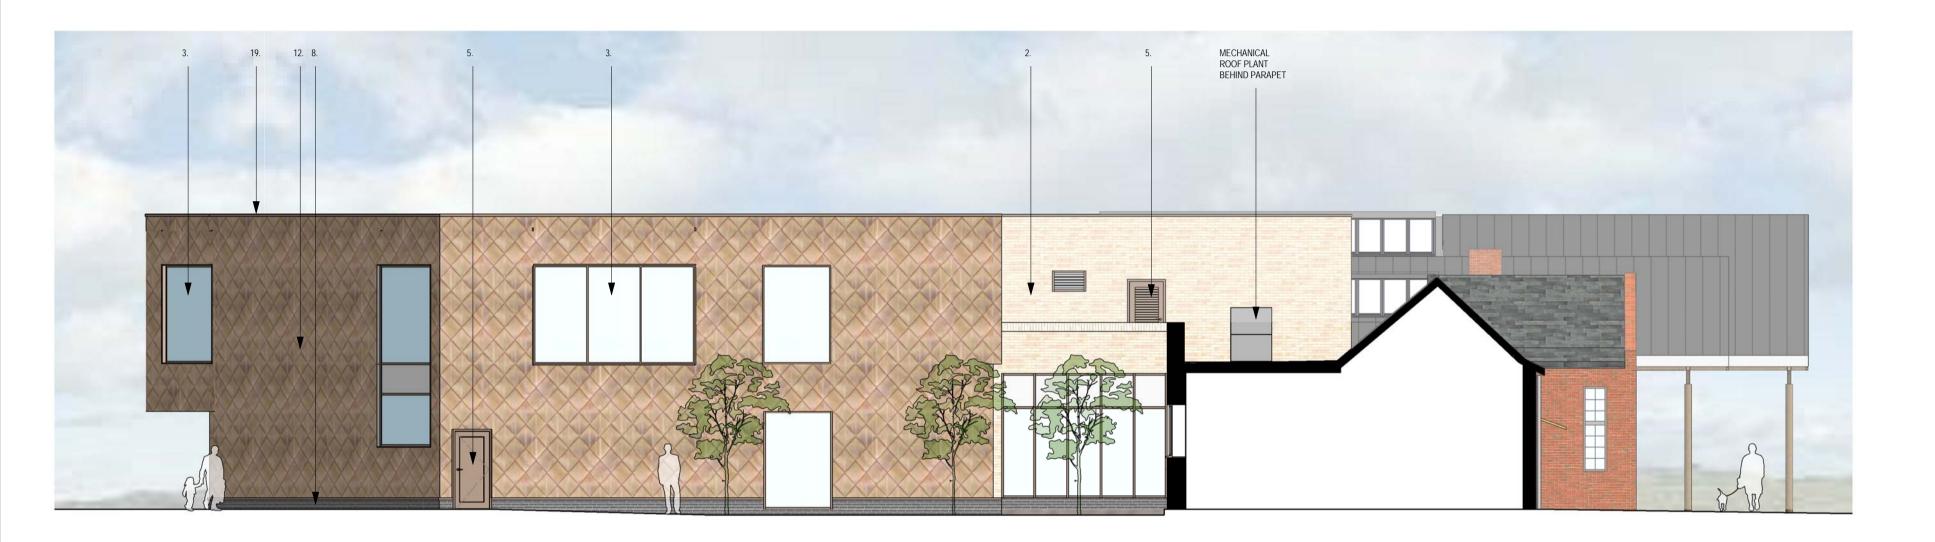

Building 457 - Section DD 1 : 100

Building 457 - Section EE 1 : 100

Building 457 - Proposed South Elevation 1 : 100

Building 457 - Proposed West Elevation 1 : 100

Building 457 - Proposed North Elevation 1 : 100

1.

- NEW SLATE ROOF OFF WHITE BRICKWORK PPC ALUMINIUM FRAME WINDOWS

- 6.
- 7
- 8. 9.
- 10.