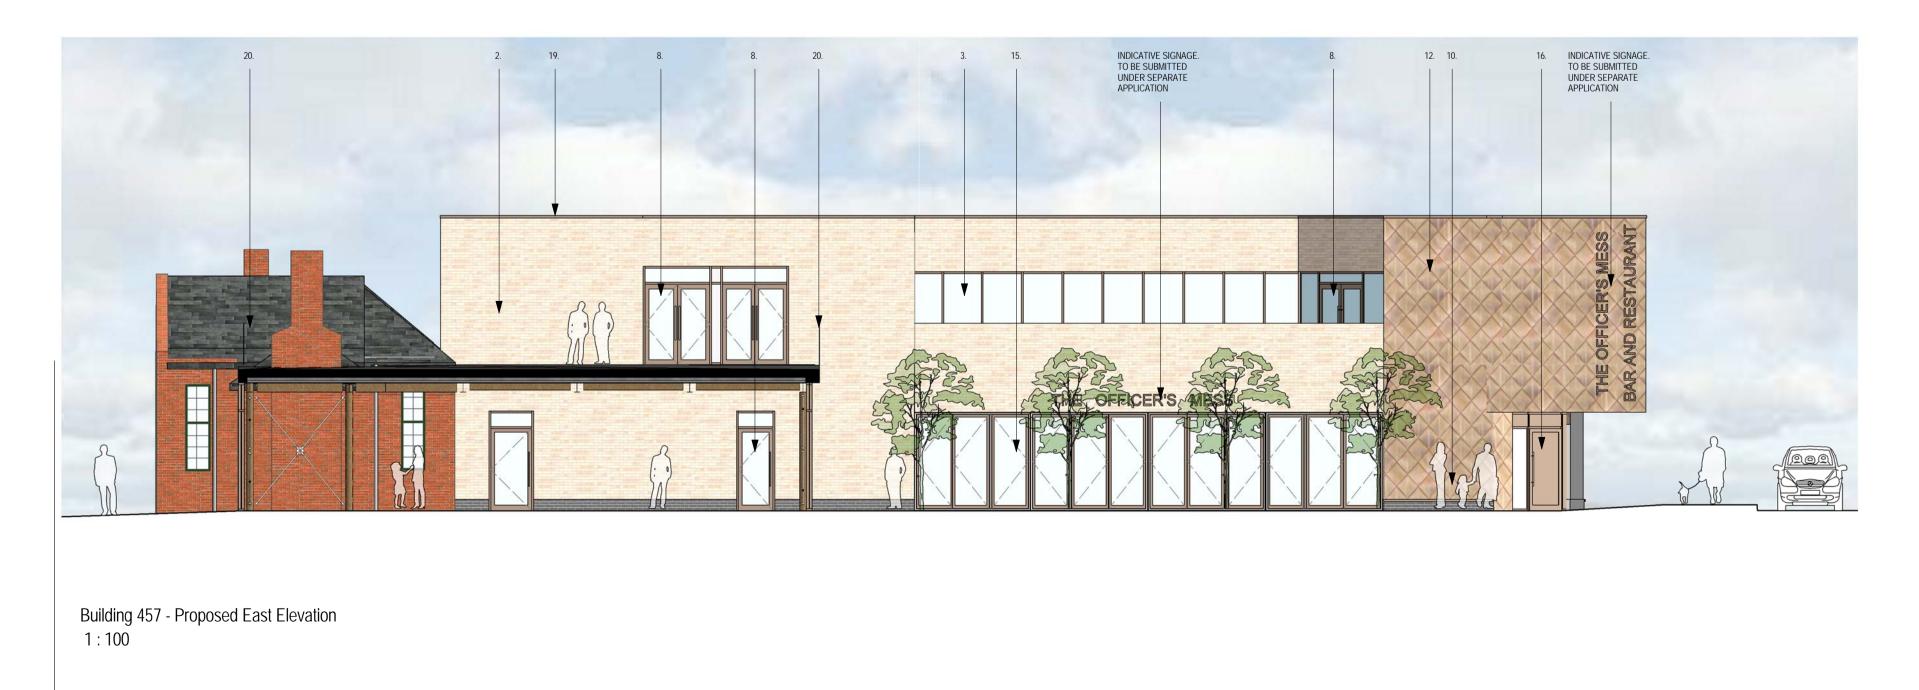

Building 457 - Section DD 1 : 100

Building 457 - Section EE 1 : 100

Building 457 - Proposed South Elevation 1 : 100

Building 457 - Proposed West Elevation 1 : 100

Building 457 - Proposed North Elevation 1 : 100

1.

- NEW SLATE ROOF OFF WHITE BRICKWORK PPC ALUMINIUM FRAME WINDOWS

- 6.
- 7
- 8. 9.
- 10.