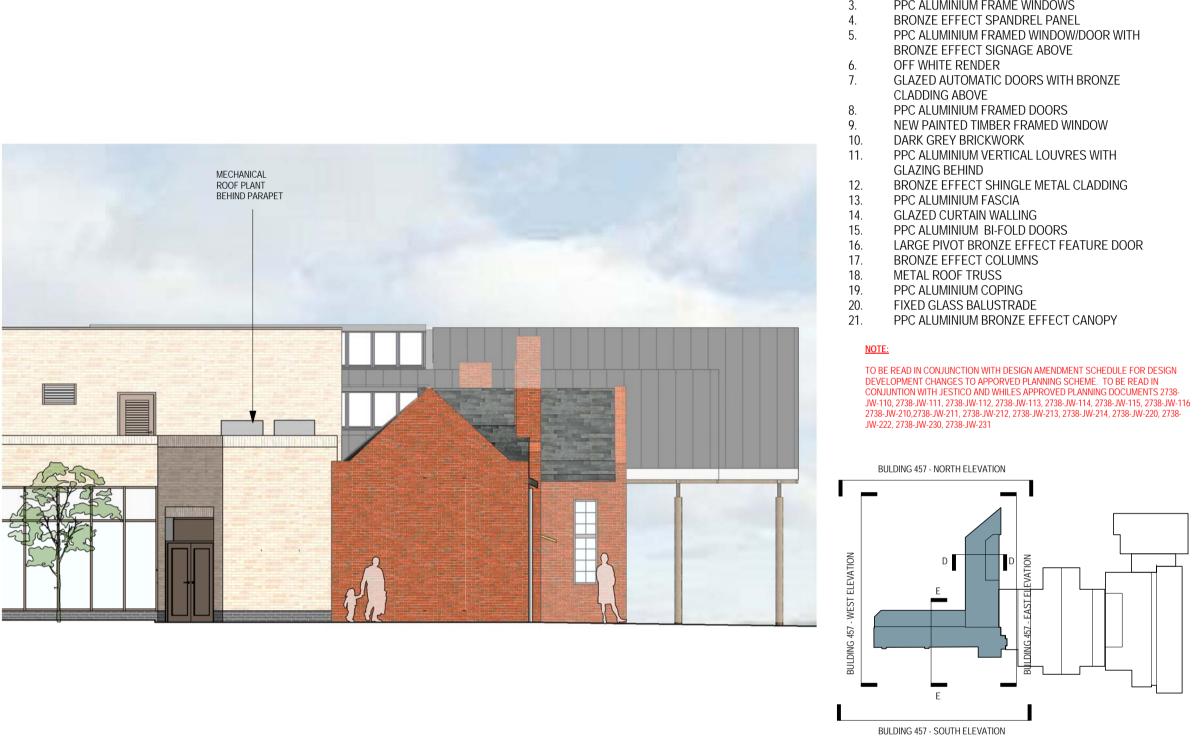

Building 457 - Section DD 1 : 100

Building 457 - Section EE 1 : 100

Building 457 - Proposed South Elevation 1 : 100

Building 457 - Proposed West Elevation 1 : 100

Building 457 - Proposed North Elevation 1 : 100

1.

- NEW SLATE ROOF OFF WHITE BRICKWORK PPC ALUMINIUM FRAME WINDOWS

- 6.
- 7
- 8. 9.
- 10.