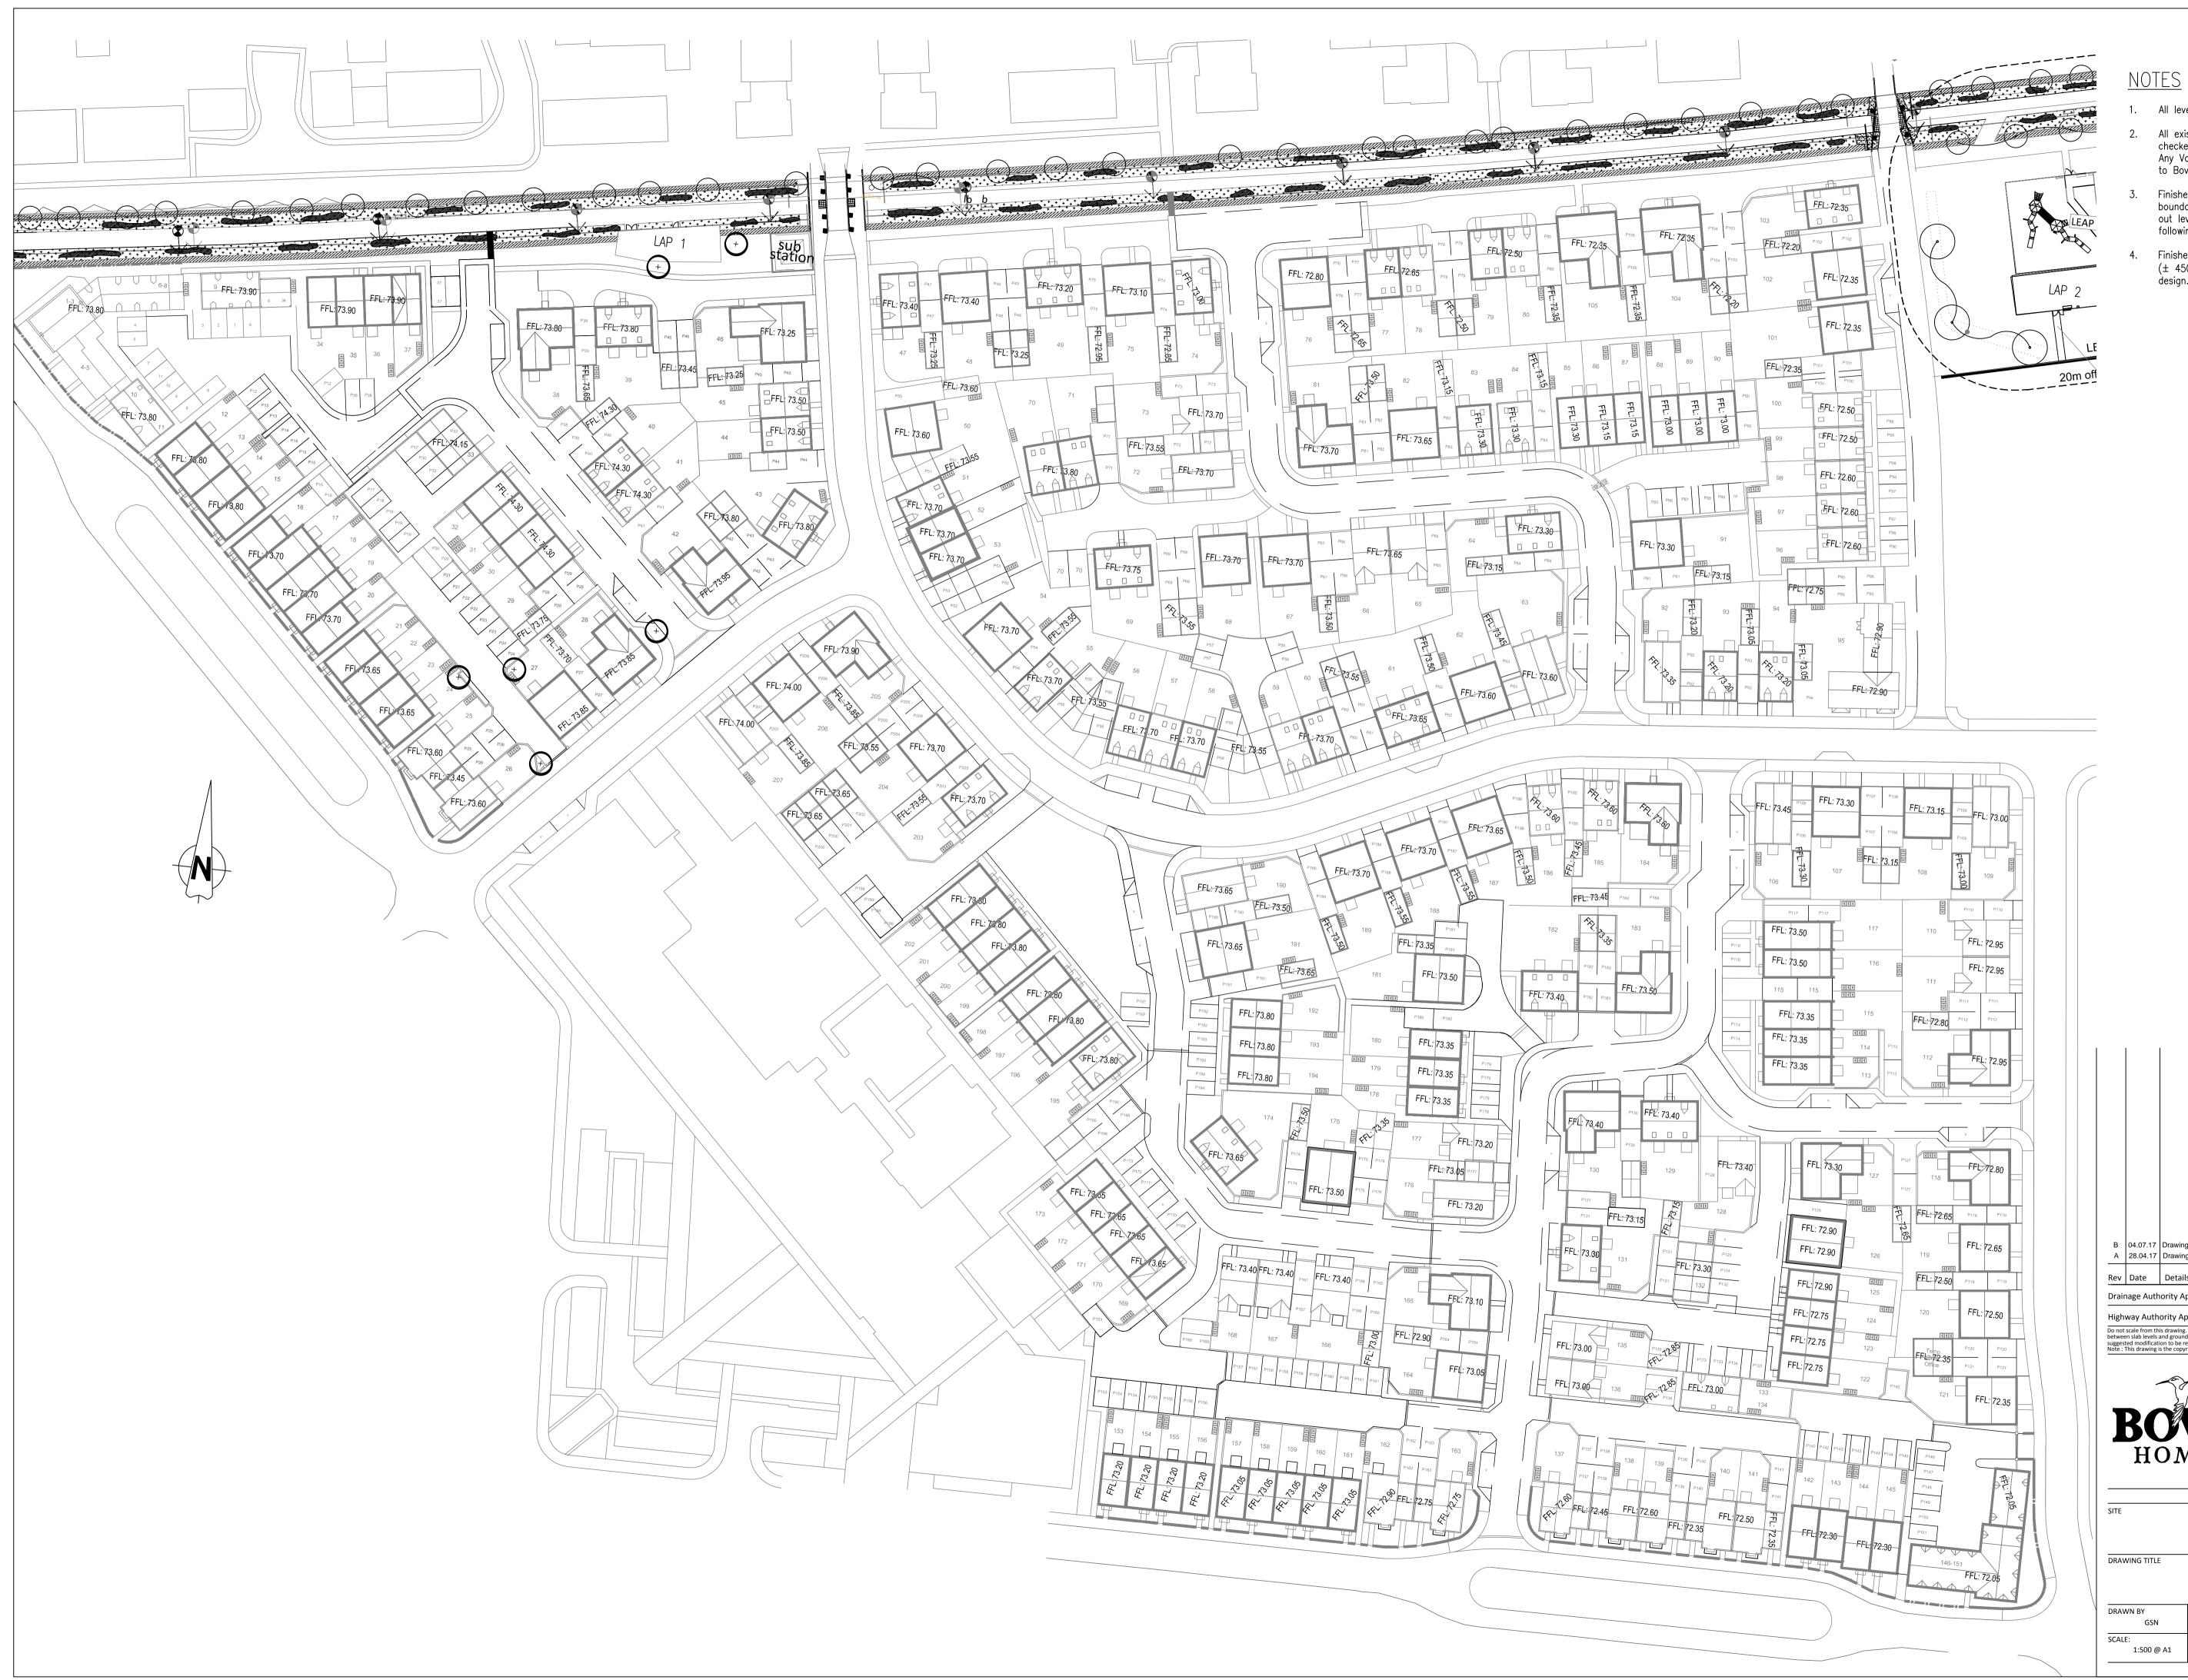

- 1. All levels relate to Ordnance Datum.
- All existing invert and road levels are to be checked on site prior to commencement of works. Any Variation to stated levels are to be reported to Bovis Engineers.
- Finished floor levels have been based on the boundary constraints, and WSP spine road setting out levels. Highway levels are subject to change following completion of the detailed design.
- 4. Finished Floor Levels are subject to change (± 450mm) following completion of the detailed design.

| B<br>A       | 04.07.17<br>28.04.17          | Drawing      | updated                      | I to suit revis<br>I to suit revis | -                               |                                   |                                                                                                                       | GS       |
|--------------|-------------------------------|--------------|------------------------------|------------------------------------|---------------------------------|-----------------------------------|-----------------------------------------------------------------------------------------------------------------------|----------|
| Rev<br>Drair | Date<br>nage Auth             | Details      | -                            | Date                               |                                 |                                   |                                                                                                                       | B        |
| suggest      | BC                            | ion to be re | ported to D<br>light of Bovi | IS                                 | Bc<br>W<br>Br<br>Hi<br>Gc<br>B4 | ovi<br>es<br>or<br>or<br>of<br>le | ector.<br>Is Homes<br>It Midlands Region<br>Inwich Court<br>Inway Point<br>Sey Lane<br>Ishill<br>1JU<br>01675 437 000 |          |
| SITE         | VING TITLE                    | <u> </u>     |                              | Ceste<br>Kingsr                    | mer                             | e                                 |                                                                                                                       |          |
|              |                               |              | Fini                         | shed Fl                            | oor                             | Le                                | evels                                                                                                                 |          |
| DRAV         | VN BY<br>GSN<br>E:<br>1:500 @ |              | DATE                         | 02.12.16<br>ED/DATE<br>CB          | [                               |                                   | TAWING NO. T<br>TME/05/101                                                                                            | rev<br>B |