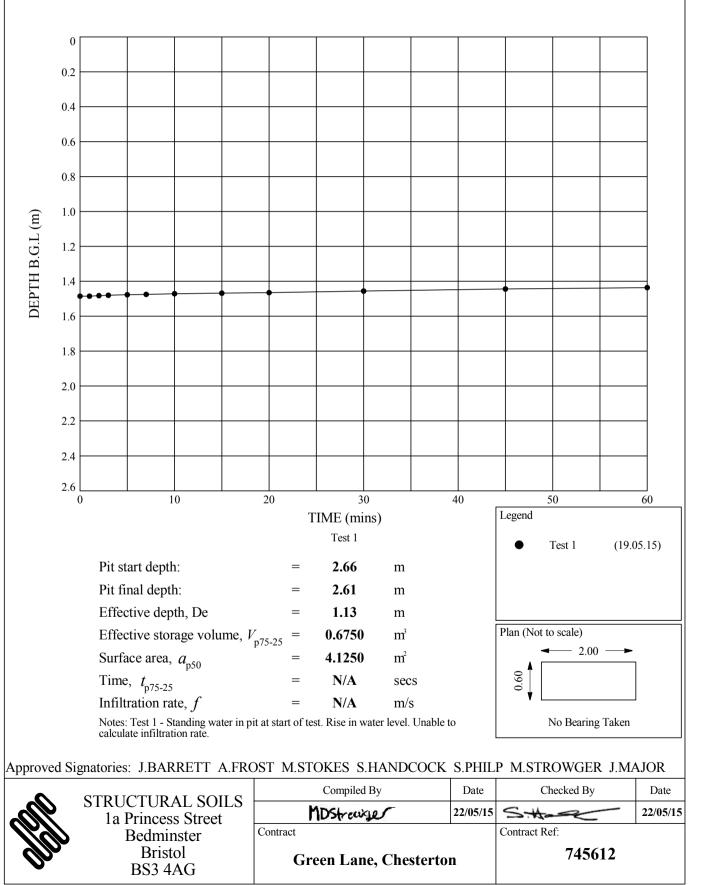

### PLOT OF DEPTH OF WATER BELOW GROUND LEVEL AGAINST TIME

745612

Non standard test

Soakaway Test - Position ID : TP03

#### PLOT OF DEPTH OF WATER BELOW GROUND LEVEL AGAINST TIME