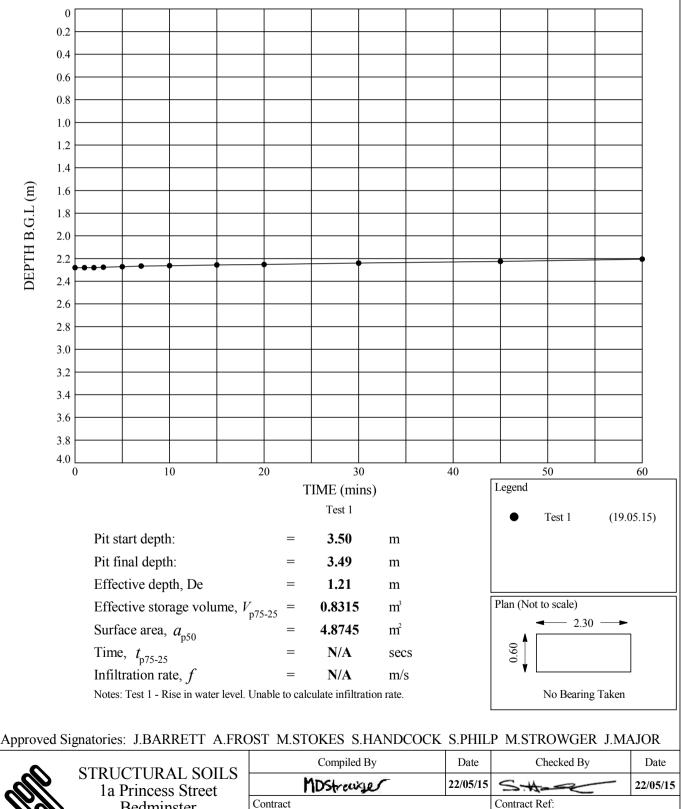

Soakaway Test - Position ID : TP01

### PLOT OF DEPTH OF WATER BELOW GROUND LEVEL AGAINST TIME

745612

Non standard test

Soakaway Test - Position ID : TP03