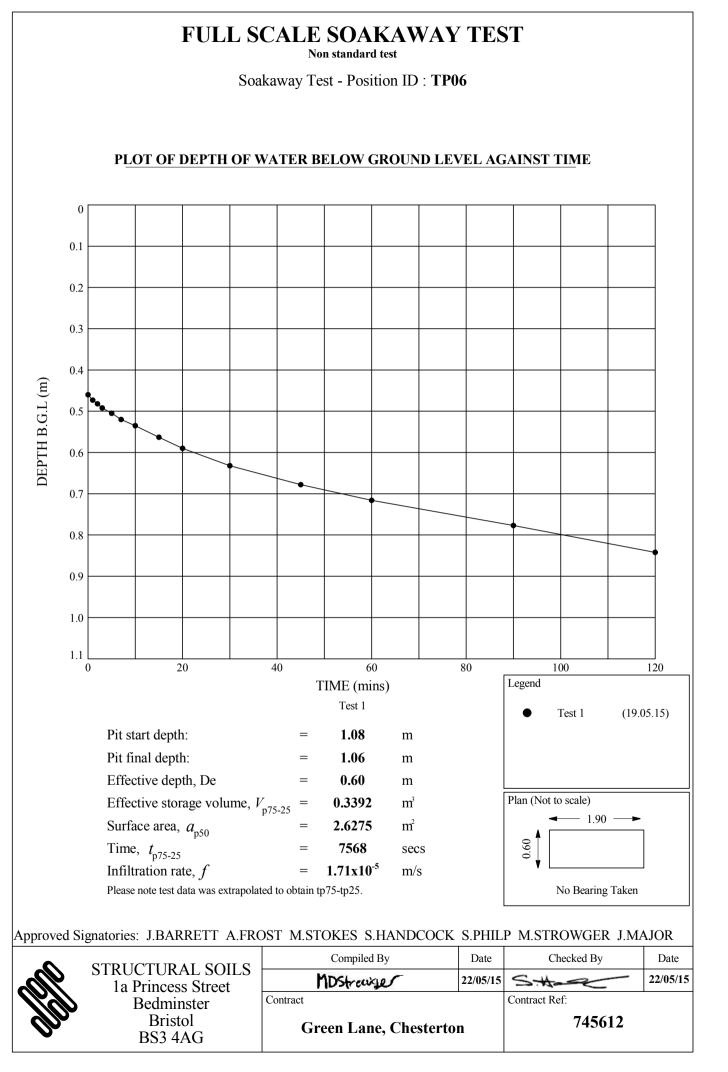

y control of the computer system employed by the laboratory as part of the Software Verification Program as detailed in the Laboratory Quality Assurance Manual.

This testing verification certificate covers all testing compiled on or before the following datetime: **22/05/2015 16:02:07**.

Testing reported after this date is not covered by this Verification Certificate.

Approved Signatory Sam Handcock (Site Testing Manager)

Contract:



STRUCTURAL SOILS 1a Princess Street Bedminster Bristol BS3 4AG

Green Lane, Chesterton

745612

Job No:

AGS



Non standard test

Soakaway Test - Position ID : TP01

### PLOT OF DEPTH OF WATER BELOW GROUND LEVEL AGAINST TIME



745612



Non standard test

Soakaway Test - Position ID : TP03

#### PLOT OF DEPTH OF WATER BELOW GROUND LEVEL AGAINST TIME