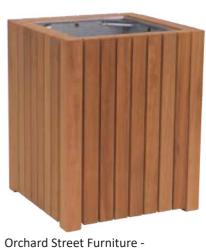

Jefferson Litter Bin, Iroko Woolbrook

Blueton domed top removable stainless steel bollard

Rev Date Description
B 07/12/16 Revised to omit tree grille and show railings, bench and litter bin as per latest proposed layout.