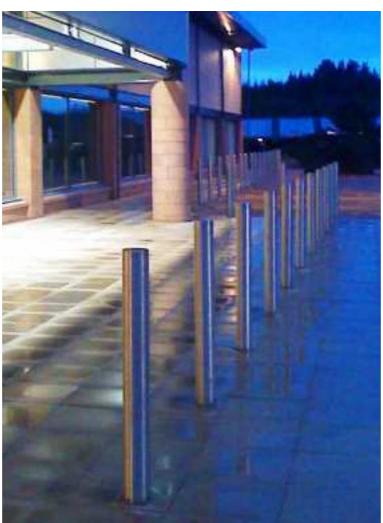

Jefferson Litter Bin, Iroko Woolbrook

Blueton domed top removable stainless steel bollard

Rev Date Description
B 07/12/16 Revised to omit tree grille and show railings, bench and litter bin as per latest proposed layout.