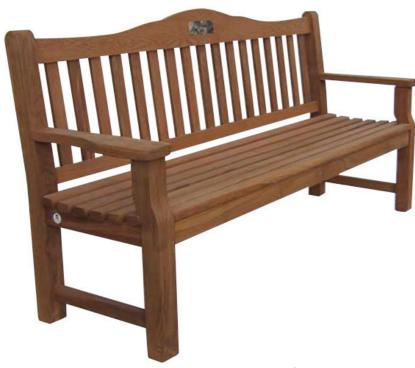

Orchard Street Furniture - Traditional Seat, Iroko with flat arms

GRAMM - StyleGuard Vertical bar Railling

Blueton Cycle Stands

Blueton 'Cube' cycle shelter

Blueton domed top stainless steel bollard

Knee Rail