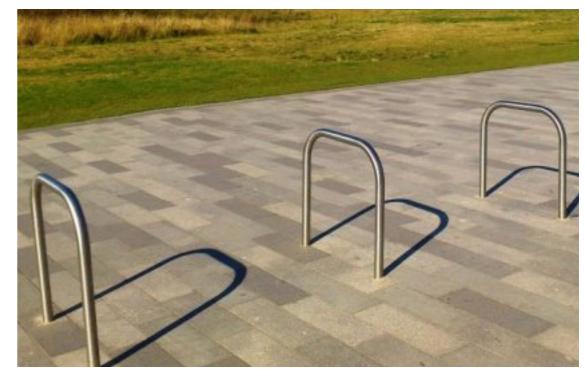

Orchard Street Furniture - Traditional Seat, Iroko with flat arms

GRAMM - StyleGuard Vertical bar Railling

Blueton Cycle Stands

Blueton 'Cube' cycle shelter

Blueton domed top stainless steel bollard

Knee Rail