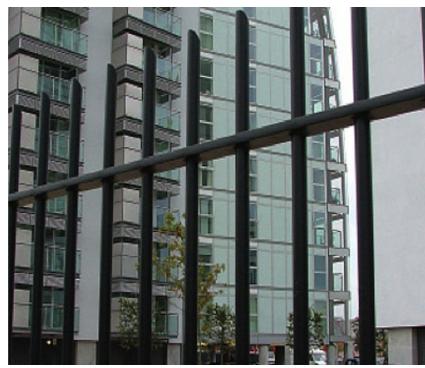

Orchard Street Furniture - Traditional Seat, Iroko with flat arms

GRAMM - StyleGuard Vertical bar Railling

Blueton Cycle Stands

Blueton 'Cube' cycle shelter

Blueton domed top stainless steel bollard

Knee Rail