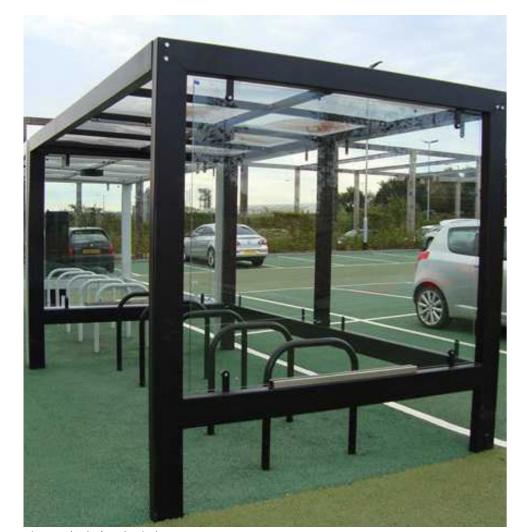

Orchard Street Furniture - Traditional Seat, Iroko with flat arms

GRAMM - StyleGuard Vertical bar Railling

Blueton Cycle Stands

Blueton 'Cube' cycle shelter

Blueton domed top stainless steel bollard

Knee Rail