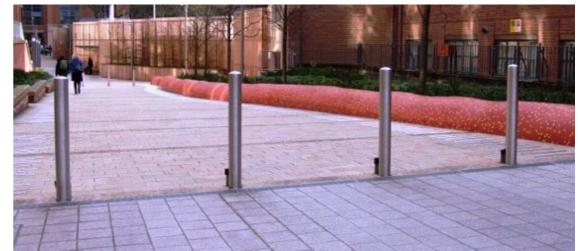

Orchard Street Furniture - Traditional Seat, Iroko with flat arms

GRAMM - StyleGuard Vertical bar Railling

Blueton Cycle Stands

Blueton 'Cube' cycle shelter

Blueton domed top stainless steel bollard

Knee Rail