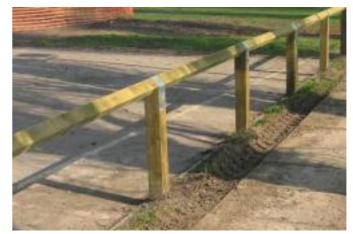

Orchard Street Furniture - Traditional Seat, Iroko with flat arms

GRAMM - StyleGuard Vertical bar Railling

Blueton Cycle Stands

Blueton 'Cube' cycle shelter

Blueton domed top stainless steel bollard

Knee Rail