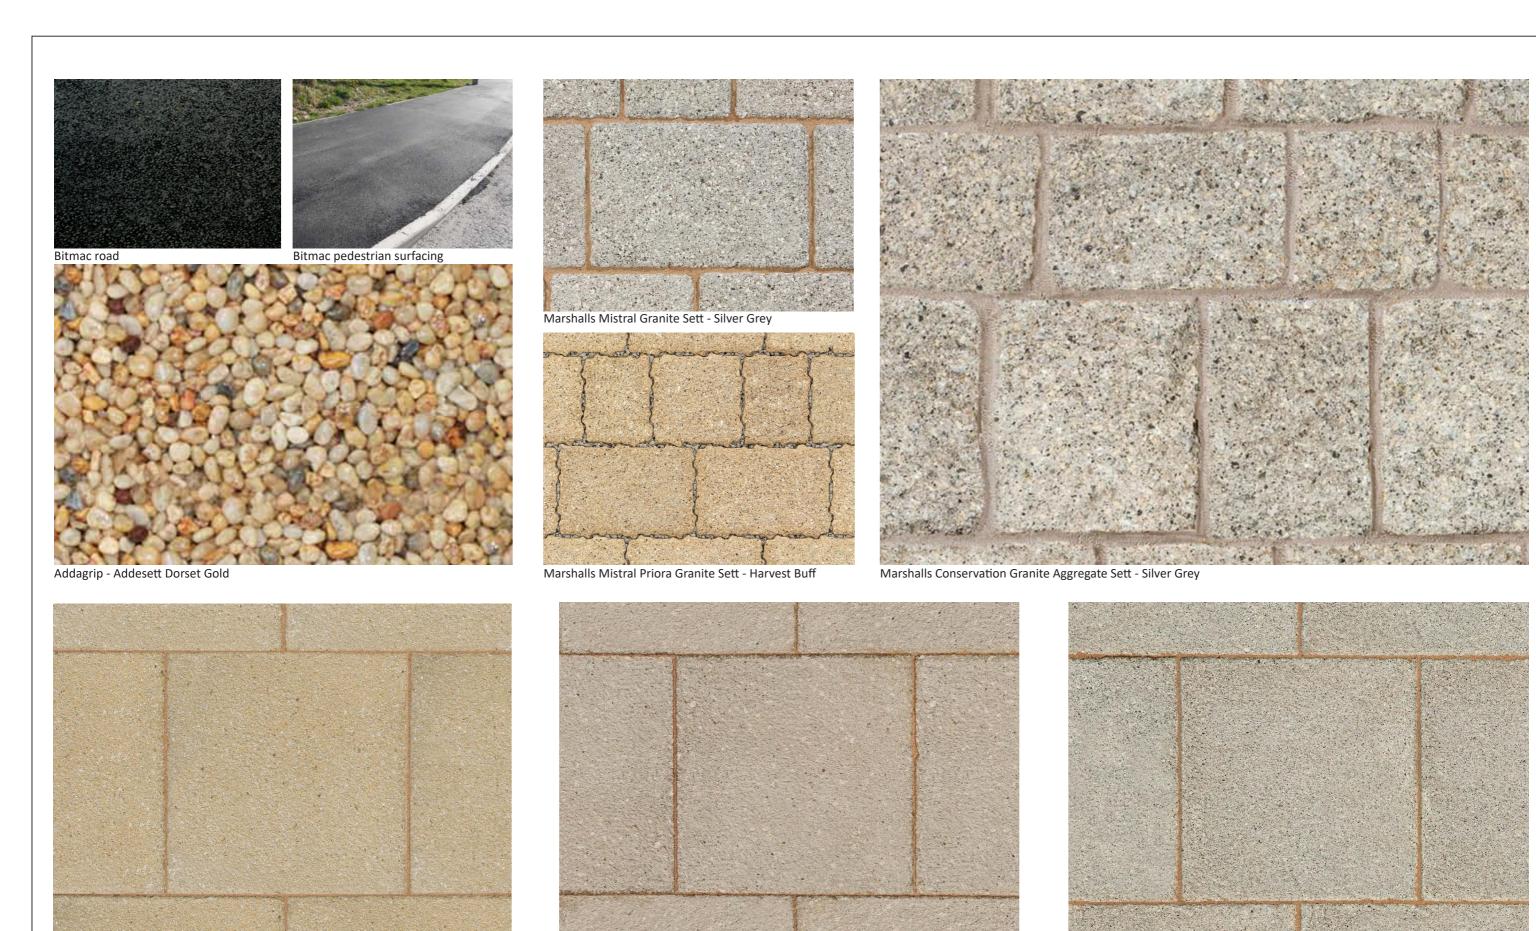

Rev Date Description

C 07/12/16 Revised to show Addagrip Dorset Gold as per latest proposed layout.

Marshalls Conservation Textured Flag Paving - Harvest Buff

Drawing Title

HARD SURFACE MATERIALS PALETTE

Client

COUNRTYSIDE PROPERTIES (BICESTER) LTD

Marshalls Charnwood Textured Flag Paving - French Grey

Project
KINGSMERE, PHASE 1
LOCAL CENTRE

 Scale
 Sheet Size
 Date

 NTS
 A3
 OCT 2015

 Drawing No.
 2226/LC/007
 Revision C

Marshalls Conservation Textured Flag Paving - Silver Grey

DAVID JARVIS ASSOCIATES

ennyson Street Swindon Wiltshire SN1 5DT 01793 612173 Fax: 01793 613625 ail: mail@davidjarvis.biz