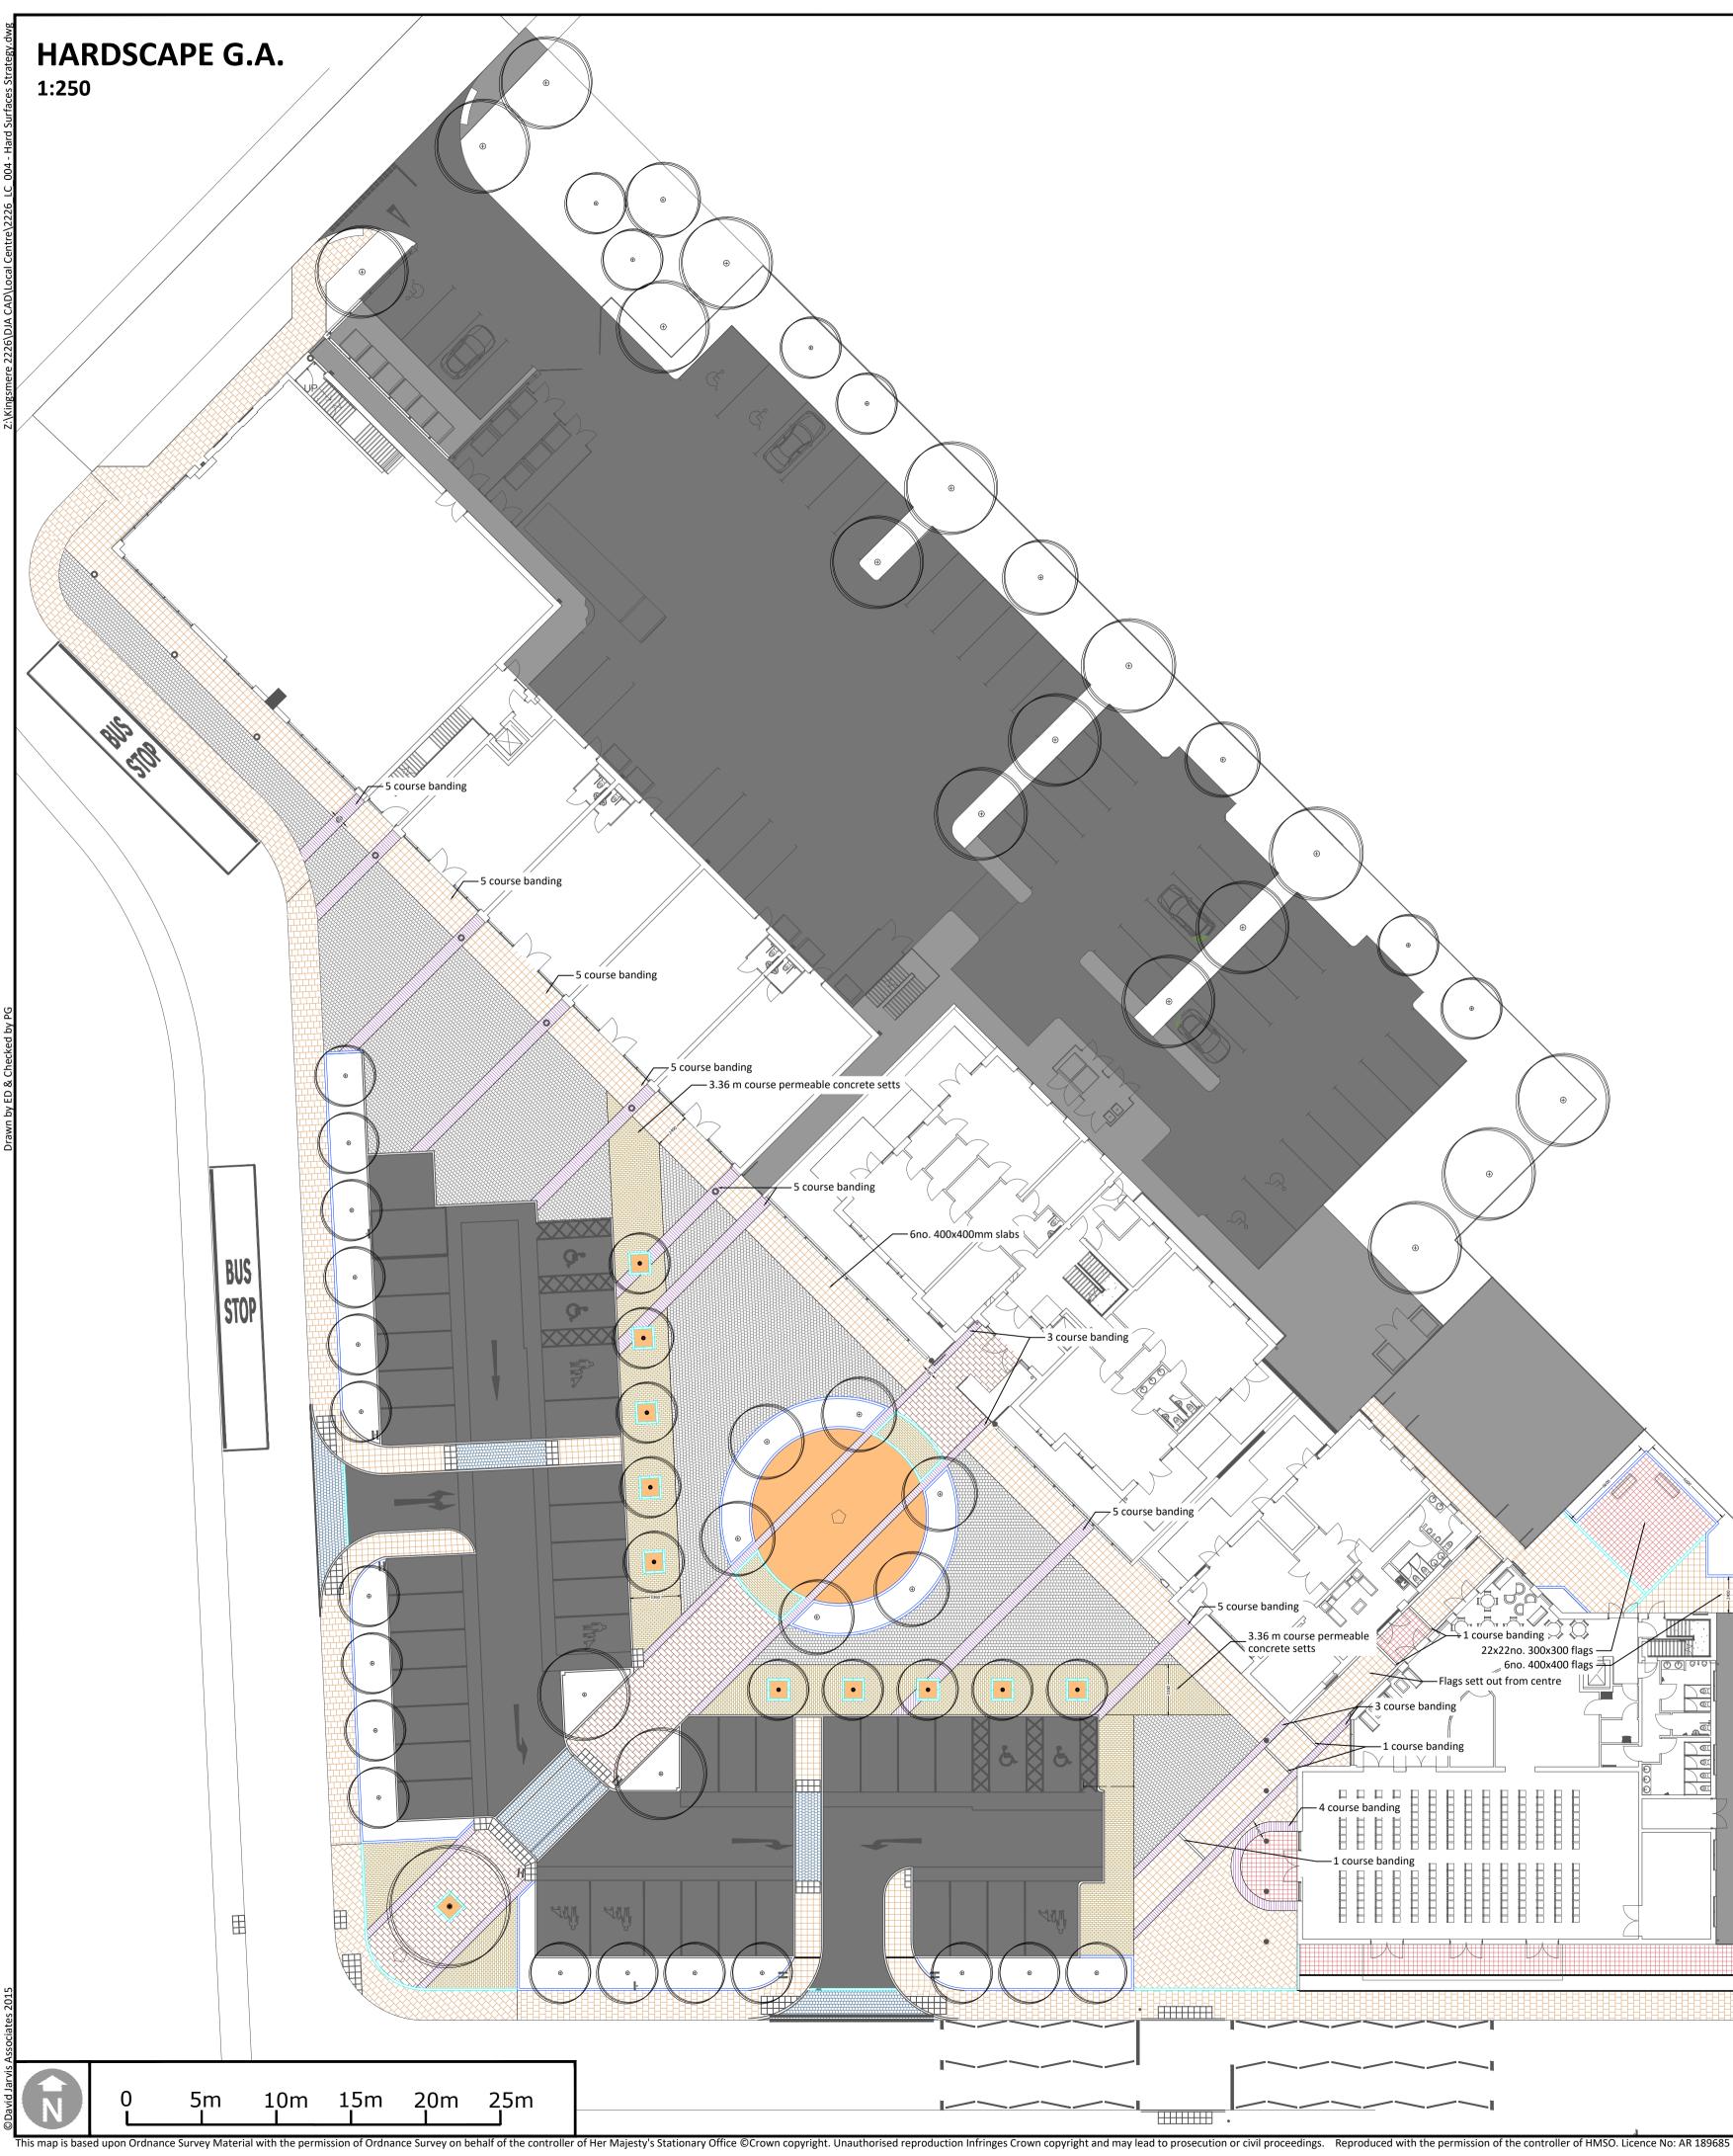

SINGLE COURSE: 120, 160

KEY

PROPOSED SURFACE TREATMENTS (HATCH PATTERN DIRECTION DENOTES GENERAL LAYING DIRECTION)

BITMAC: VEHICULAR

**BITMAC: PEDESTRIAN** 

160 GAUGE, IN: 120, 160, 240.

PAVEMENT BAND: MISTRAL, SILVER GREY MARSHALLS MISTRAL TEXTURED GRANITE AGGREGATE SETT PAVING

PERMEABLE SETT: MISTRAL PRIORA, CHARCOAL MARSHALLS MISTRAL PRIORA PERMEABLE GRANITE AGGREGATE SETT PAVING 160 GAUGE, IN: 120, 160, 240.

PERMEABLE SETT: MISTRAL PRIORA, HARVEST BUFF MARSHALLS MISTRAL PRIORA PERMEABLE GRANITE AGGREGATE SETT PAVING 160 GAUGE, IN: 120, 160, 240.

CONCRETE SETT: CONSERVATION, SILVER GREY MARSHALLS CONSERVATION SETT PAVING 150x100x100

CONCRETE FLAG: PAVING, HARVEST BUFF MARSHALLS TRAFICA C 400x400x65 FRVATION FLAGS

CONCRETE FLAG: PAVING, SILVER GREY MARSHALLS CONSERVATION PRIORA FLAGS 600x400x65

CONCRETE FLAG: PAVING, FRENCH GREY MARSHALLS TRAFICA CHARNWOOD FLAGS 300x300x60

RESIN BOUND AGGREGATE: ADDESETT DORSET GOLD ADDAGRIP RESIN BOUND AGGREGATE 6mm Ø x 18mm DEEP

CONCRETE FLAG: TACTILE PAVING, *BUFF* (NOT SHOWN) MARSHALLS BLISTER FLAGS 400x400x65

CONCRETE KERB: CONSERVATION, HARVEST BUFF MARSHALLS CONSERVATION KERB 145x255

CONCRETE CHANNEL KERB: STANDARD, NATURAL MARSHALLS STANDARD CONCRETE CHANNI

150x150 LAID FLUSH