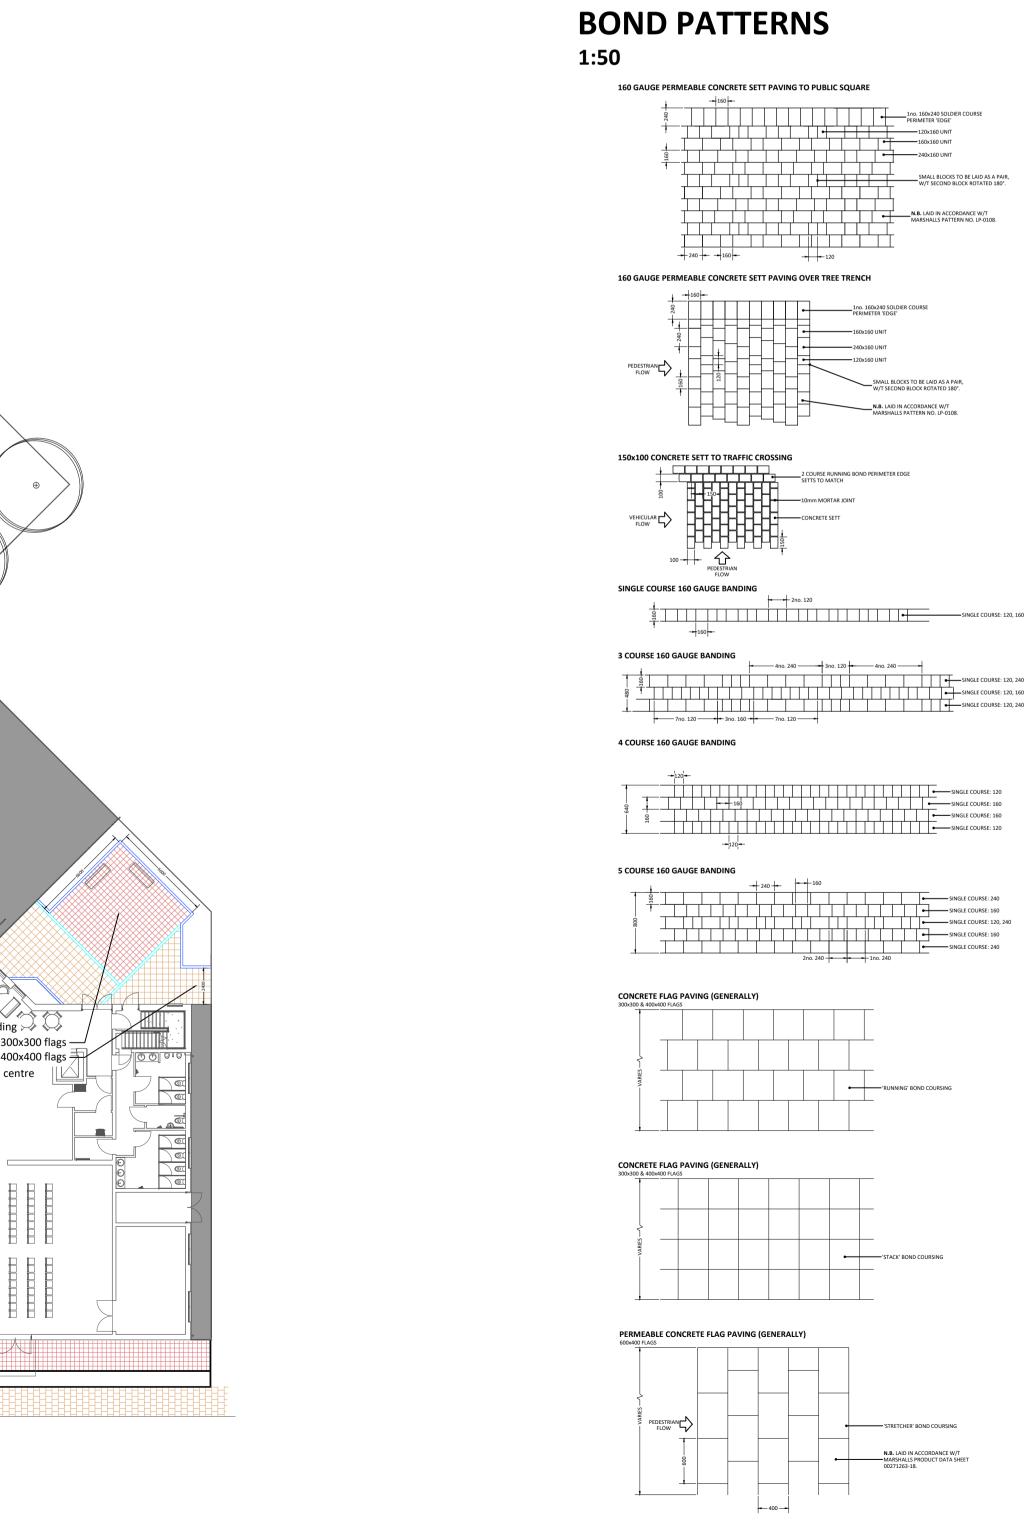

SINGLE COURSE: 120, 160

KEY

PROPOSED SURFACE TREATMENTS (HATCH PATTERN DIRECTION DENOTES GENERAL LAYING DIRECTION)

BITMAC: VEHICULAR

**BITMAC: PEDESTRIAN** 

160 GAUGE, IN: 120, 160, 240.

PAVEMENT BAND: MISTRAL, SILVER GREY MARSHALLS MISTRAL TEXTURED GRANITE AGGREGATE SETT PAVING

PERMEABLE SETT: MISTRAL PRIORA, CHARCOAL MARSHALLS MISTRAL PRIORA PERMEABLE GRANITE AGGREGATE SETT PAVING 160 GAUGE, IN: 120, 160, 240.

PERMEABLE SETT: MISTRAL PRIORA, HARVEST BUFF MARSHALLS MISTRAL PRIORA PERMEABLE GRANITE AGGREGATE SETT PAVING 160 GAUGE, IN: 120, 160, 240.

CONCRETE SETT: CONSERVATION, SILVER GREY MARSHALLS CONSERVATION SETT PAVING 150x100x100

CONCRETE FLAG: PAVING, HARVEST BUFF MARSHALLS TRAFICA C 400x400x65 FRVATION FLAGS

CONCRETE FLAG: PAVING, SILVER GREY MARSHALLS CONSERVATION PRIORA FLAGS 600x400x65

CONCRETE FLAG: PAVING, FRENCH GREY MARSHALLS TRAFICA CHARNWOOD FLAGS 300x300x60

RESIN BOUND AGGREGATE: ADDESETT DORSET GOLD ADDAGRIP RESIN BOUND AGGREGATE 6mm Ø x 18mm DEEP

CONCRETE FLAG: TACTILE PAVING, *BUFF* (NOT SHOWN) MARSHALLS BLISTER FLAGS 400x400x65

CONCRETE KERB: CONSERVATION, HARVEST BUFF MARSHALLS CONSERVATION KERB 145x255

CONCRETE CHANNEL KERB: STANDARD, NATURAL MARSHALLS STANDARD CONCRETE CHANNI

150x150 LAID FLUSH