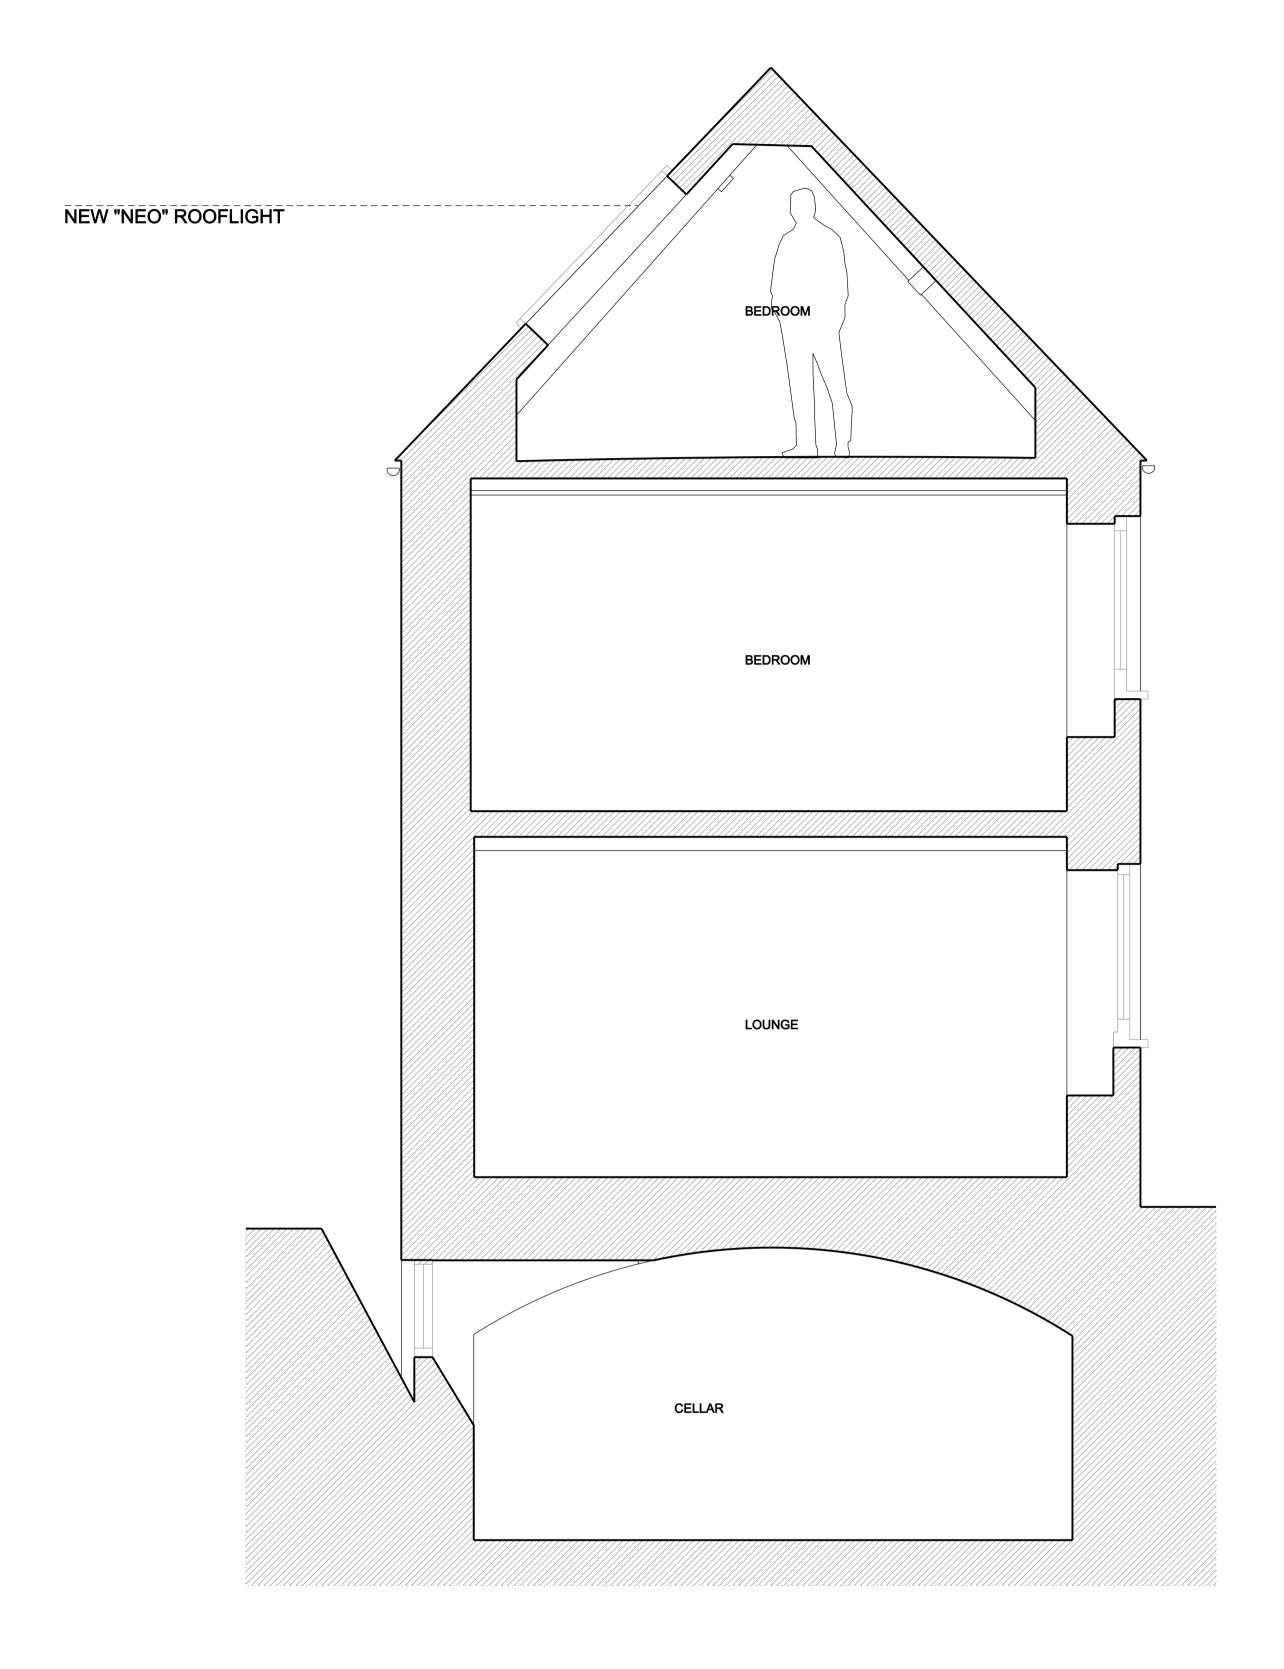

Chancel Cottage, Steeple Aston, OX25

| Scale     | Drawn By | Date     |
|-----------|----------|----------|
| 1:50 @ A3 | EO       | 09 06 14 |

Drawing Title

Proposed Section GG

Drawing No.

059\_1\_313 PL1