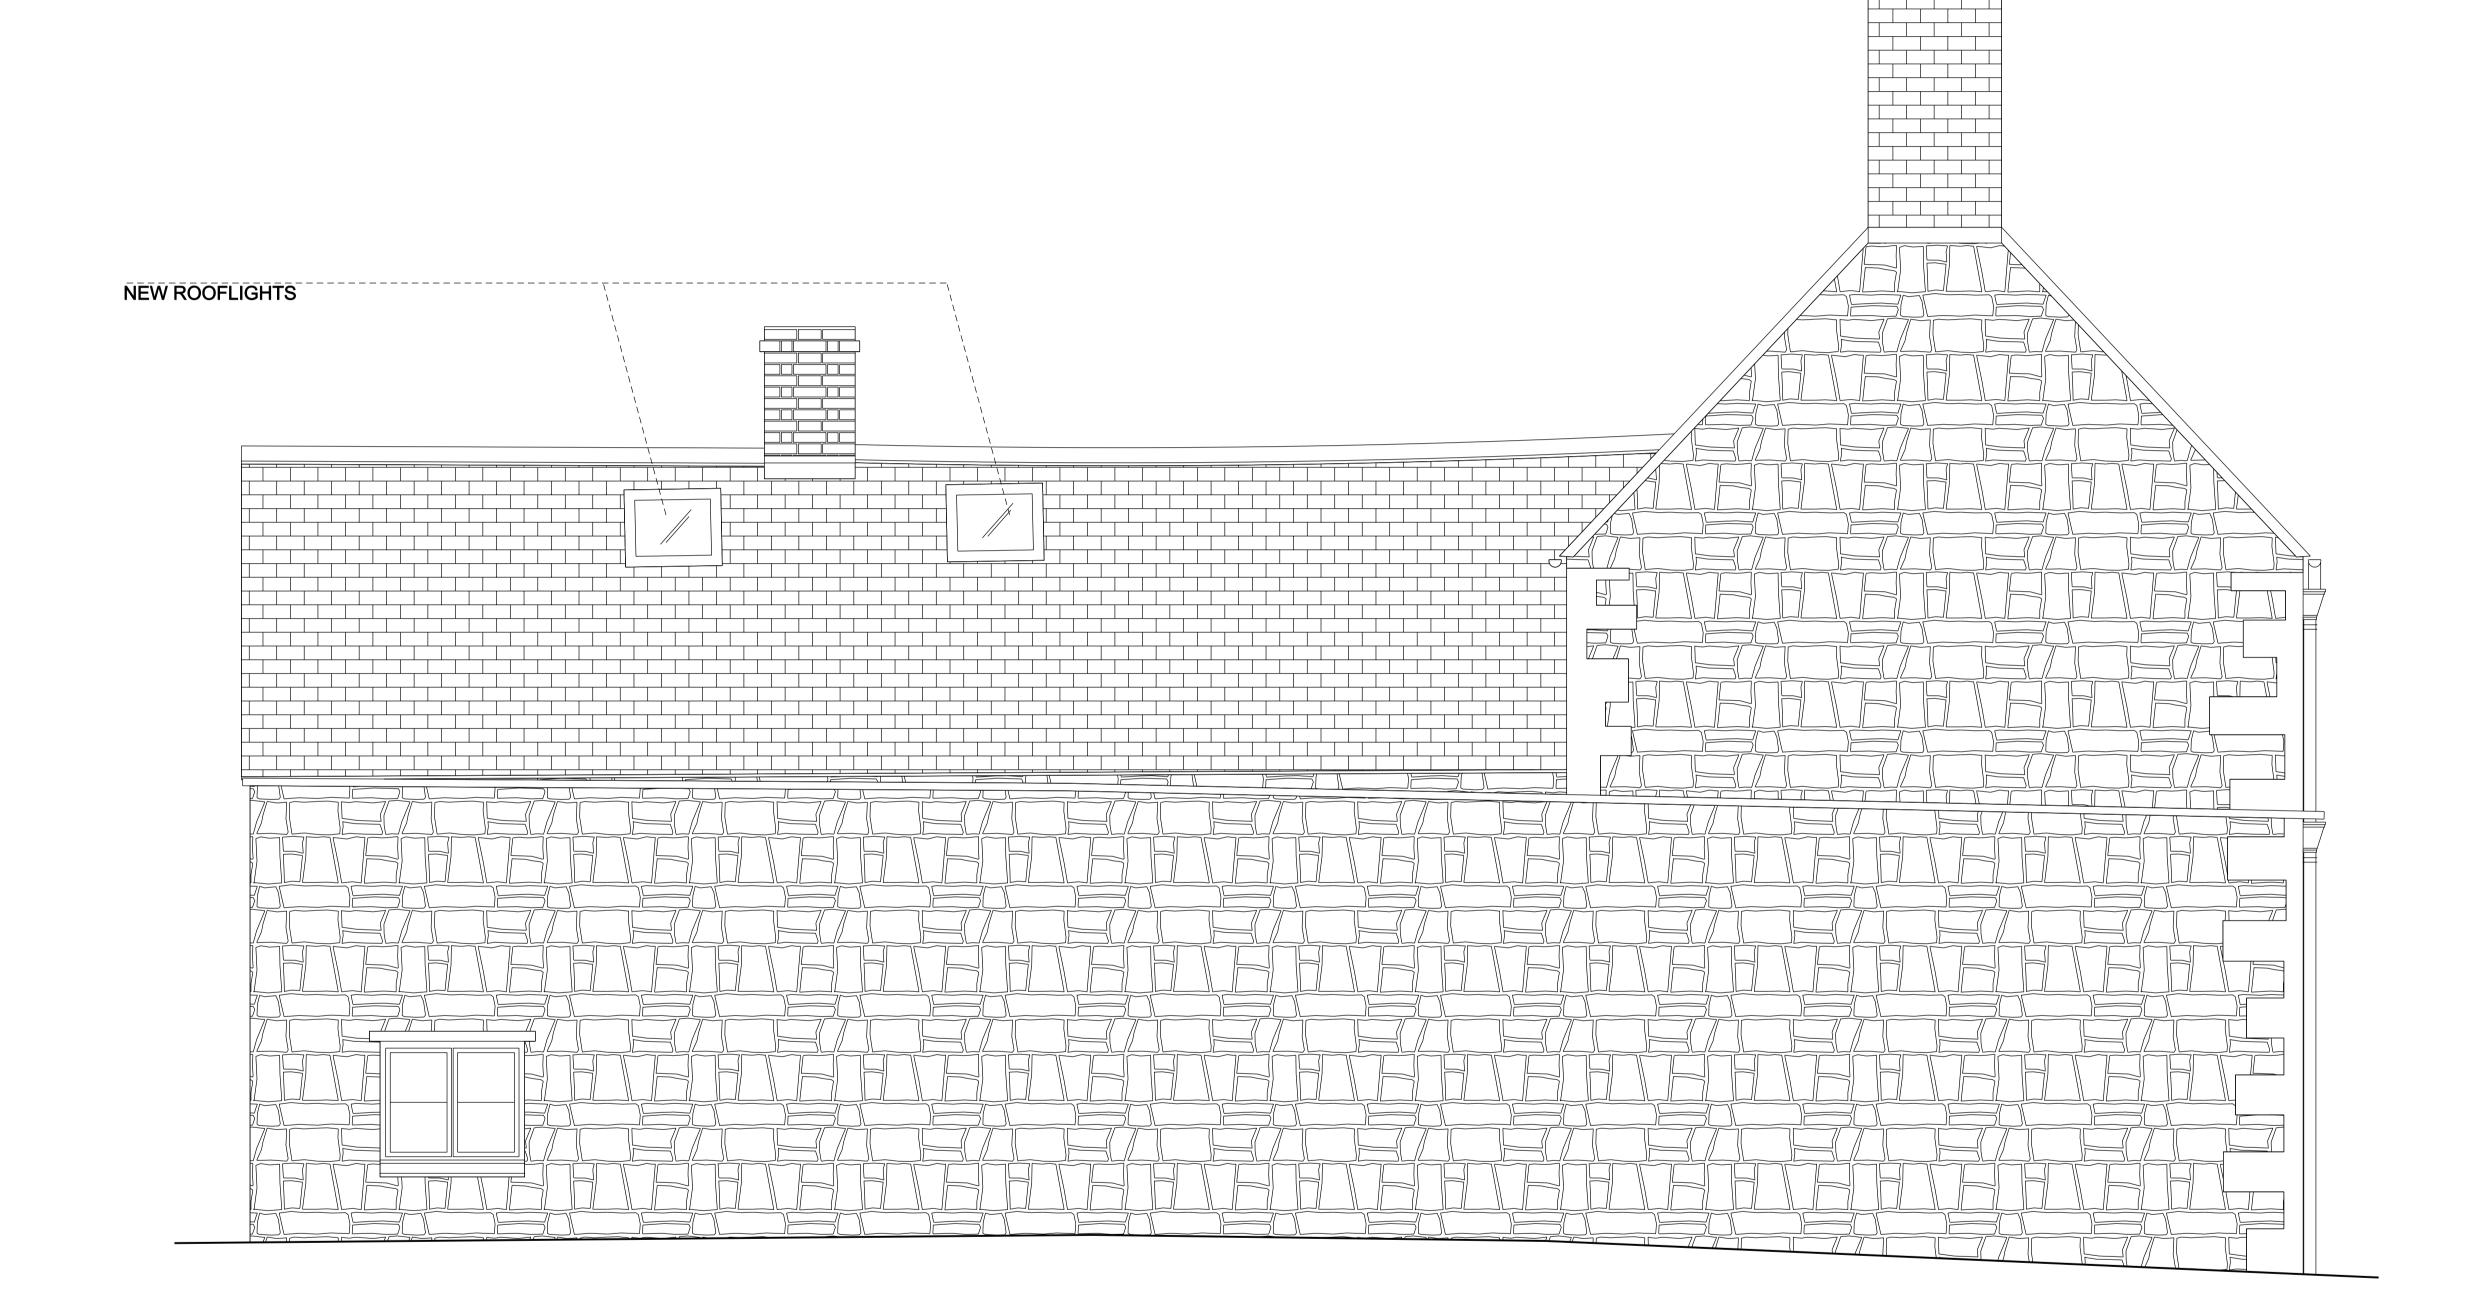

Chancel Cottage, Steeple Aston, OX25

| Scale     | Drawn By | Date     |
|-----------|----------|----------|
| 1:50 @ A3 | EO       | 09 06 14 |

Drawing Title

Proposed Section BB

Drawing No.

059\_1\_308 PL1