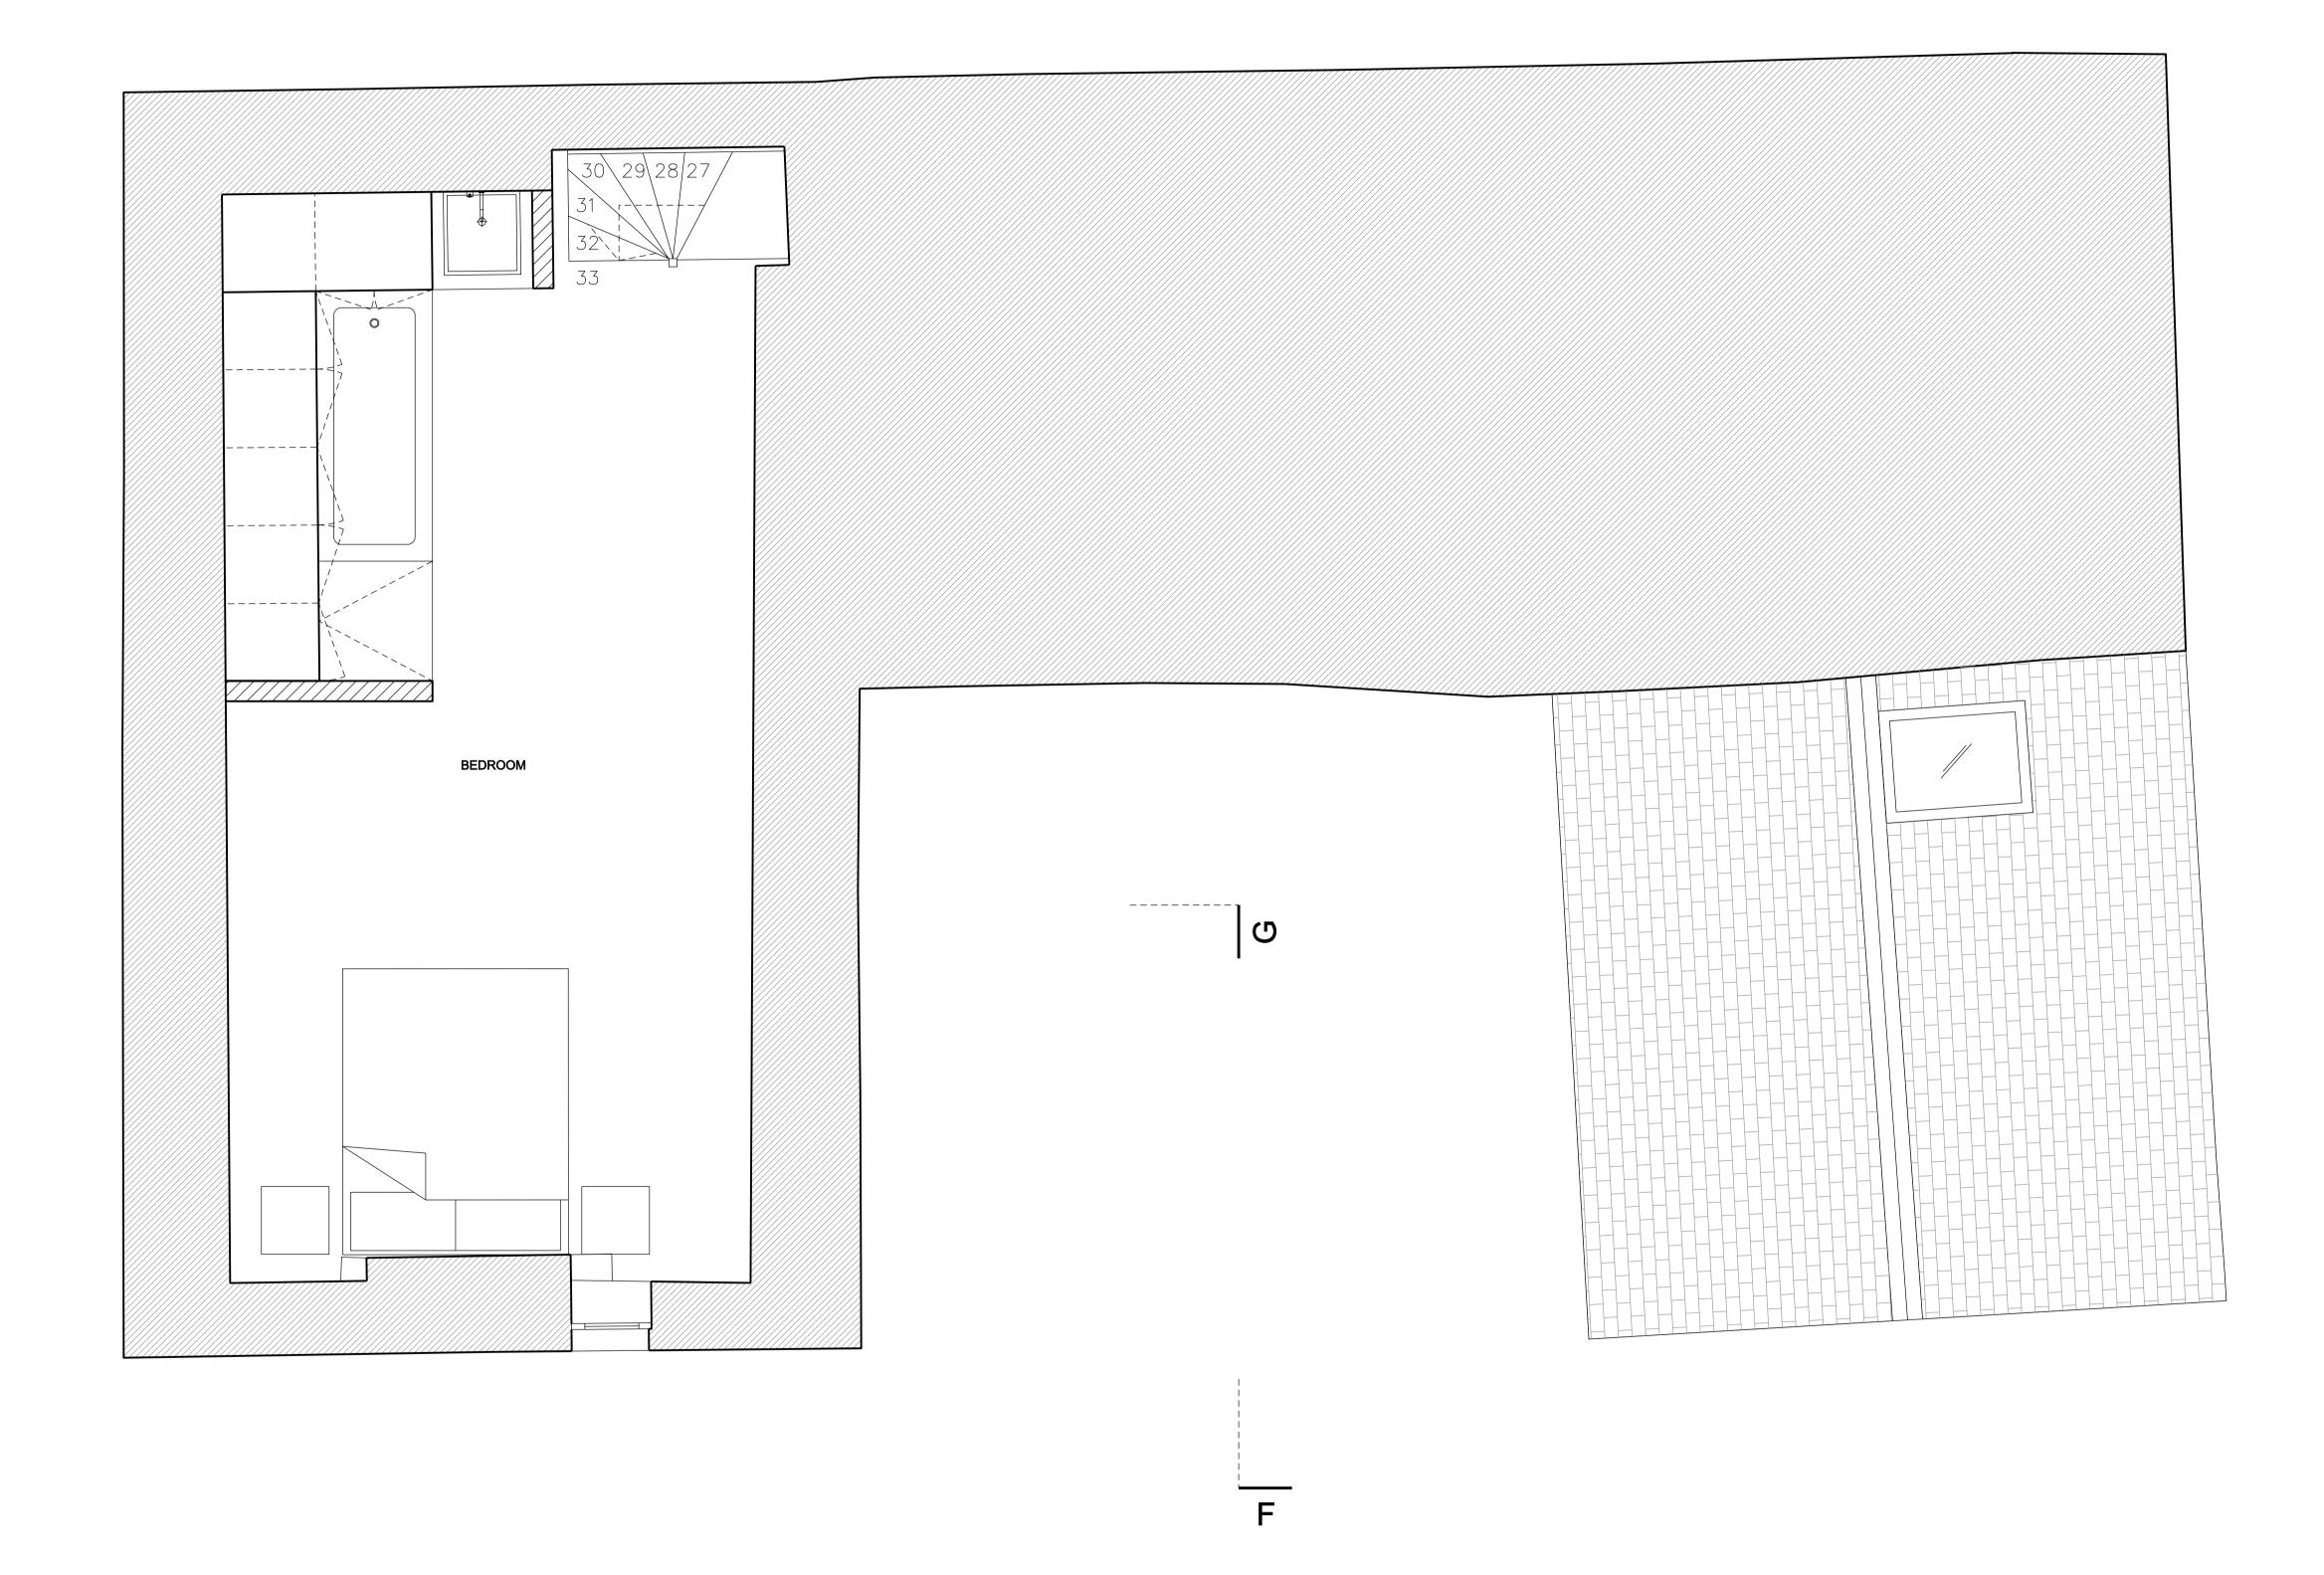

## **PLANNING**

| 12 16 |
|-------|
| 12 1  |
|       |
|       |
|       |
|       |
|       |

Chancel Cottage, Steeple Aston, OX25

Drawn By EO 12 05 14 1:50 @ A3

Drawing Title

Proposed Second Floor Plan

Drawing No.

059\_1\_305 PL1