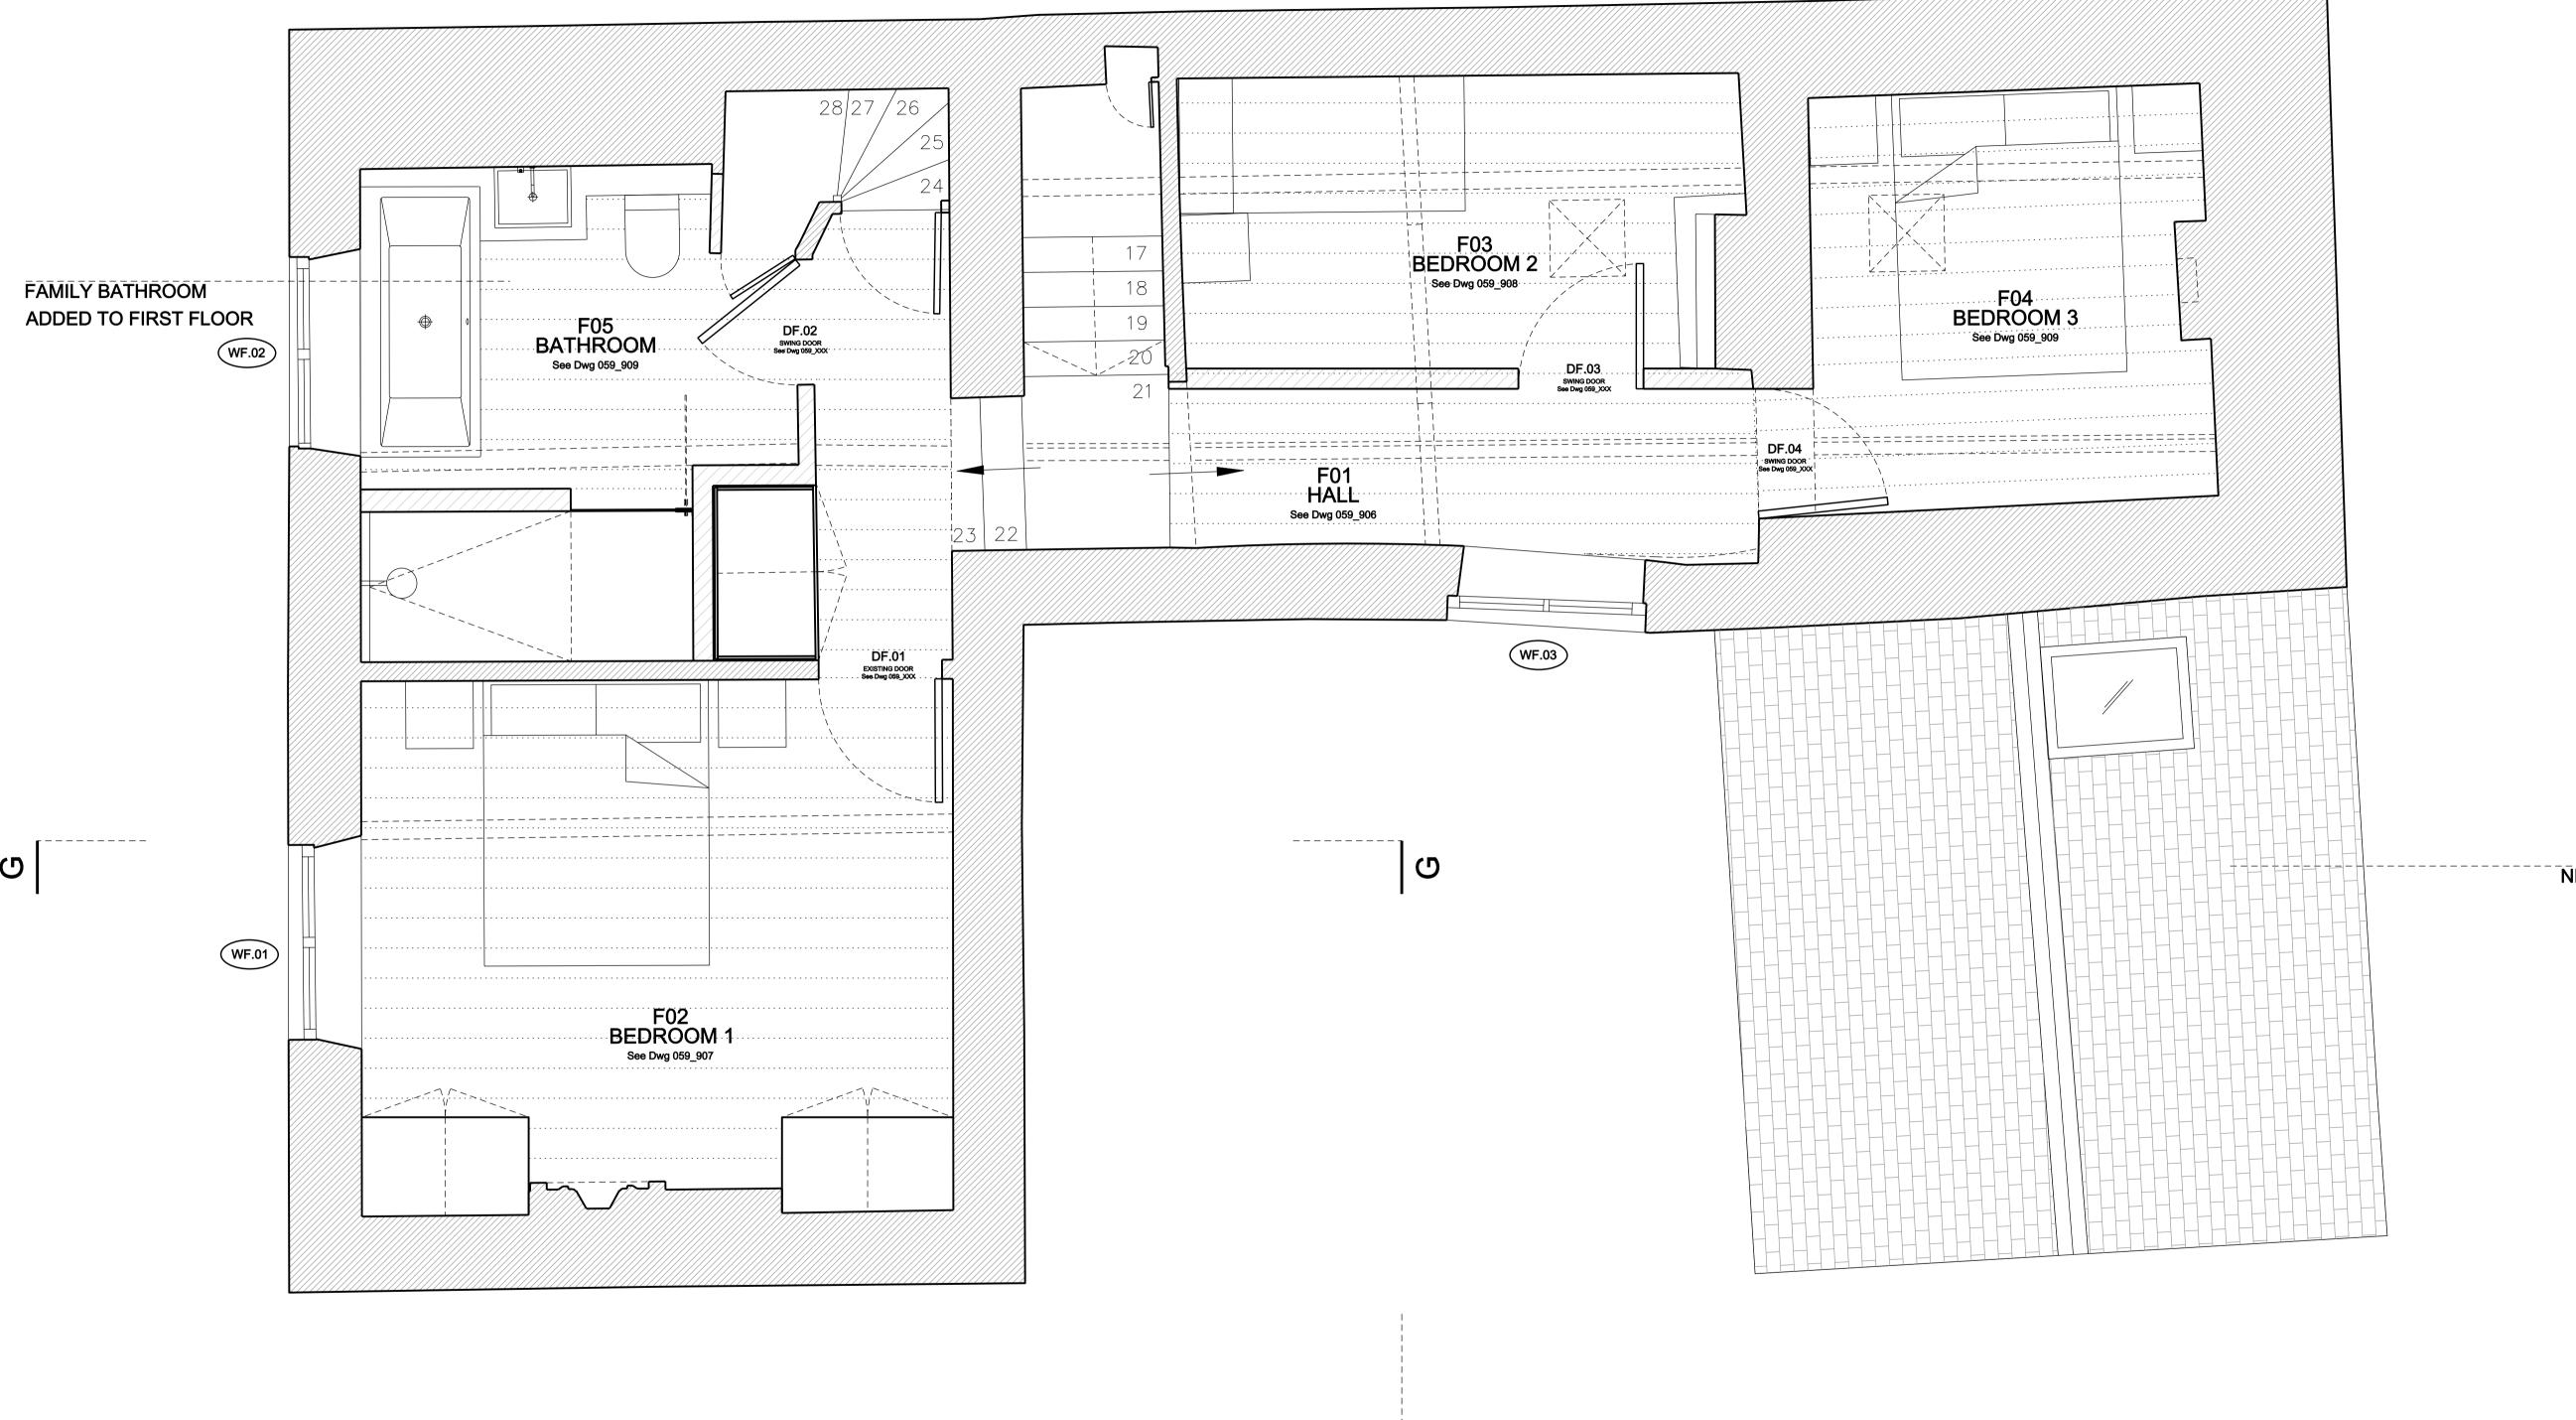

\* This drawing is Copyright © McLaren Excell Ltd.

NEW KITCHEN **EXTENSION** 

## **PLANNING**

| 14 12 16 |
|----------|
|          |
|          |
|          |
|          |
|          |

Chancel Cottage, Steeple Aston, OX25

Drawn By 29 05 14 EO 1:50 @ A3

Drawing Title

Proposed First Floor Plan

Drawing No.

059\_1\_304 PL1