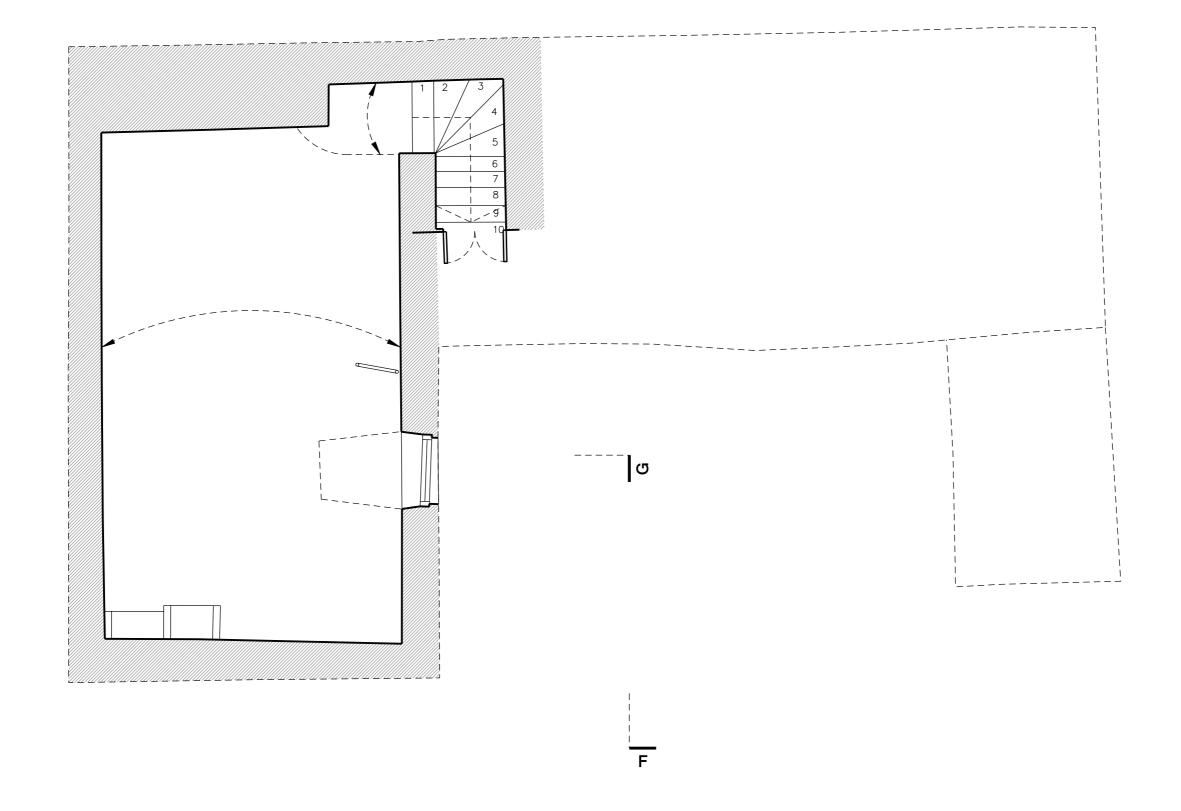

Proje

Chancel Cottage, Steeple Aston, OX25

| Scale    | Drawn By | Date     |
|----------|----------|----------|
| 1:50 @ A | 3 EO     | 05 09 14 |

Drawing Title

Demolition Basement Floor Plan

Orawing No.

059\_1\_202 PL1