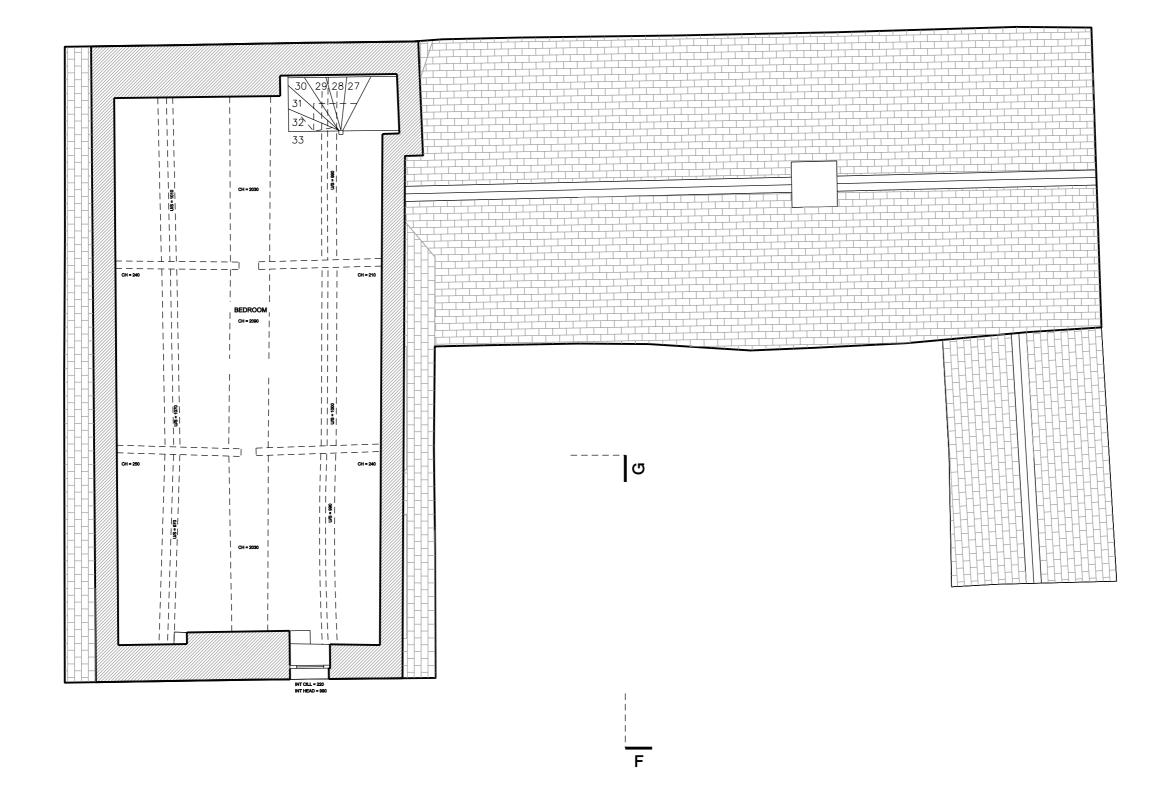

Proj

Chancel Cottage, Steeple Aston, OX25

Scale Drawn By Date
1:50 @ A3 EO 12 05 14

Drawing Title

Existing Second Floor Plan

059\_1\_105 PL1