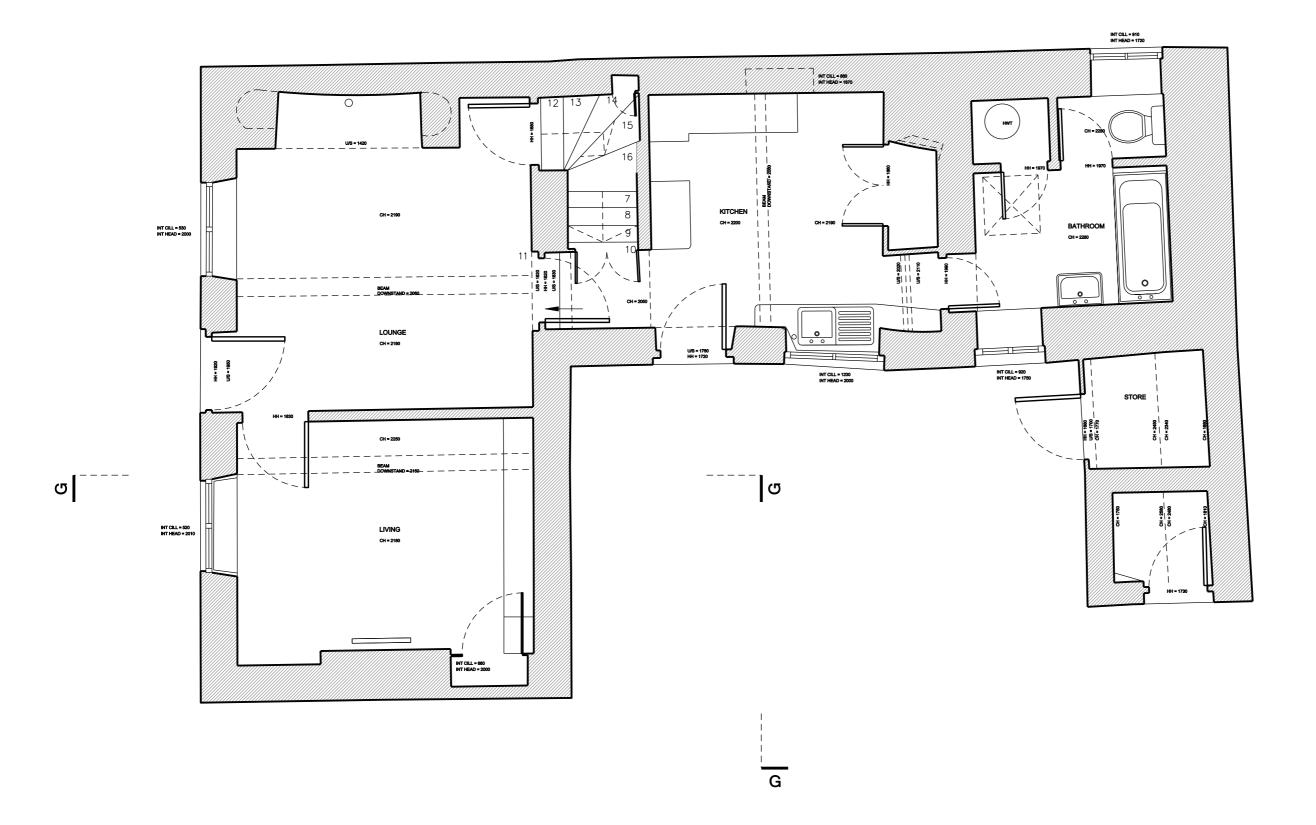

## Projec

Chancel Cottage, Steeple Aston, OX25

| Scale     | Drawn By | Date     |
|-----------|----------|----------|
| 1:50 @ A3 | EO       | 12 05 14 |

Drawing Titl

Existing Ground Floor Plan

Drawing N

059\_1\_103 PL1