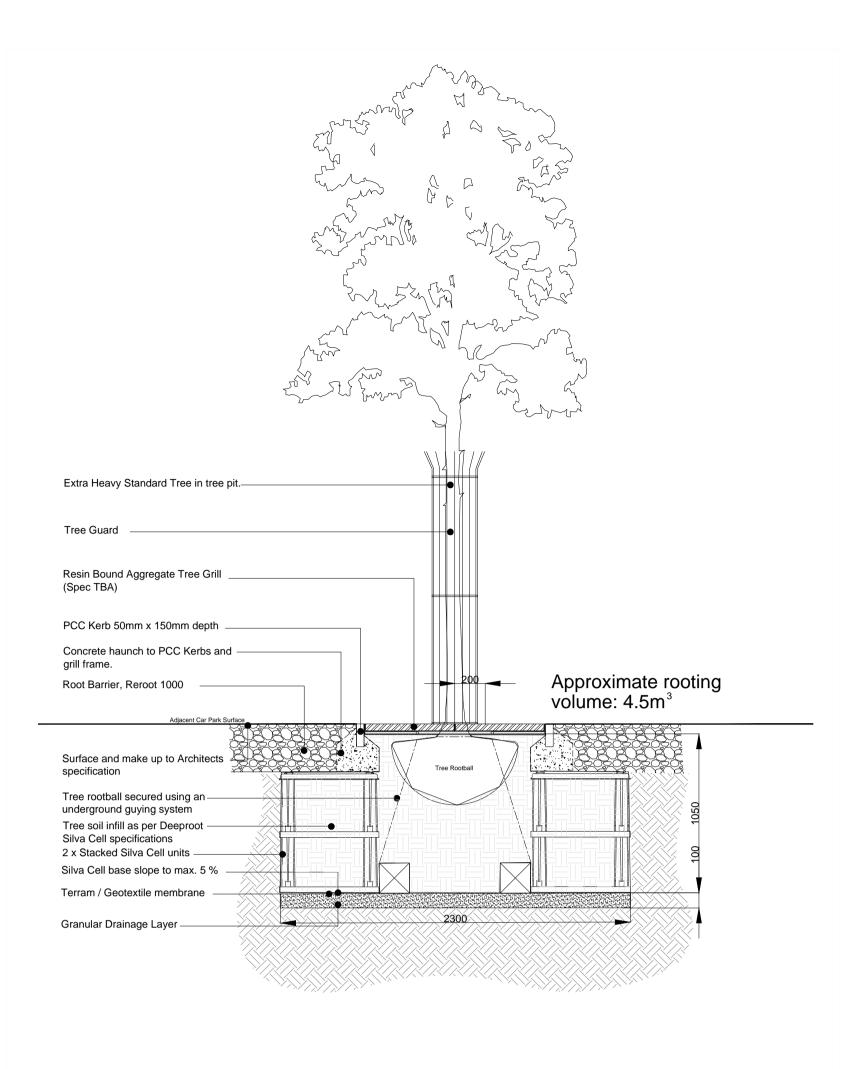

Elevation and Plan View 01 HARD LANDSCAPE TREE PIT DETAIL 1:25

02 Elevation and Plan View SOFT LANDSCAPE TREE PIT DETAIL WITH KERB 1:25

Elevation and Plan View 03 SOFT LANDSCAPE TREE PIT DETAIL 1:25

Based upon the Ordnance Survey map with permission of The Controller of Her Majesty's Stationery Office, © Crown Copyright. Aspect Landscape Planning Ltd, West Court, Hardwick Business Park, Noral Way, Banbury OX16 2AF. Licence 100045345