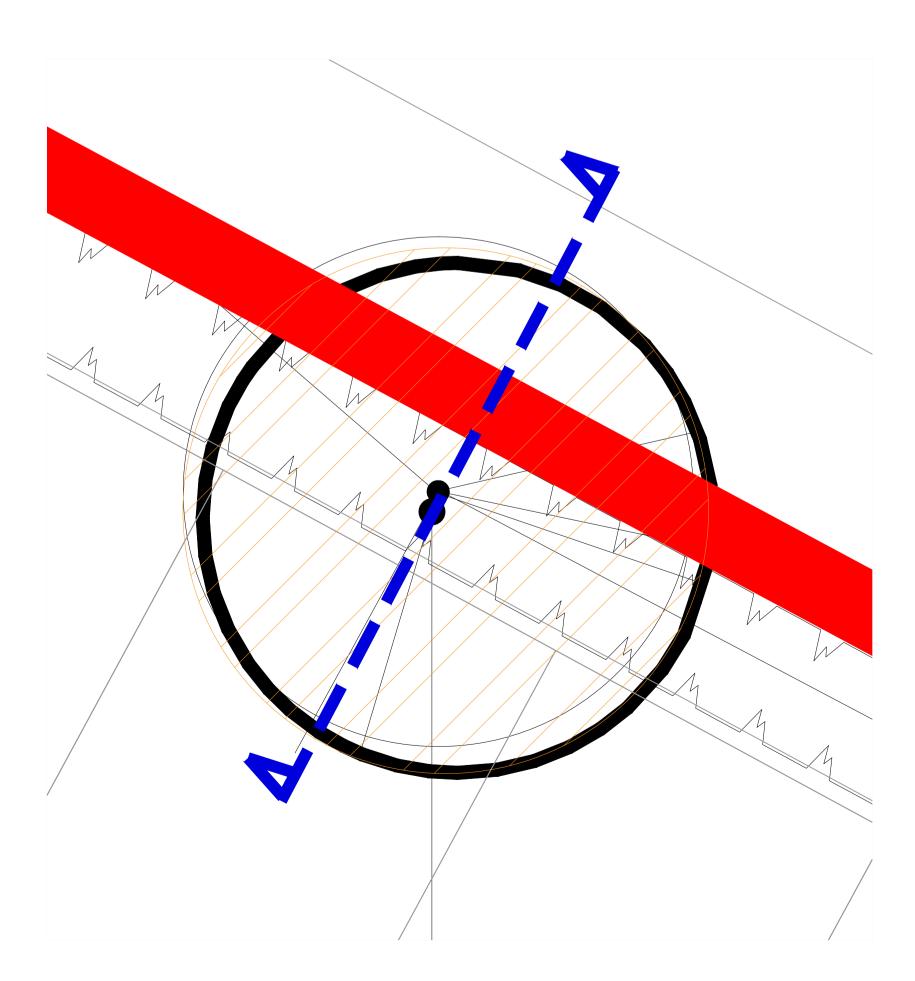

Elevation and Plan View 01 HARD LANDSCAPE TREE PIT DETAIL 1:25

02 Elevation and Plan View SOFT LANDSCAPE TREE PIT DETAIL WITH KERB 1:25

Elevation and Plan View 03 SOFT LANDSCAPE TREE PIT DETAIL 1:25

Based upon the Ordnance Survey map with permission of The Controller of Her Majesty's Stationery Office, © Crown Copyright. Aspect Landscape Planning Ltd, West Court, Hardwick Business Park, Noral Way, Banbury OX16 2AF. Licence 100045345