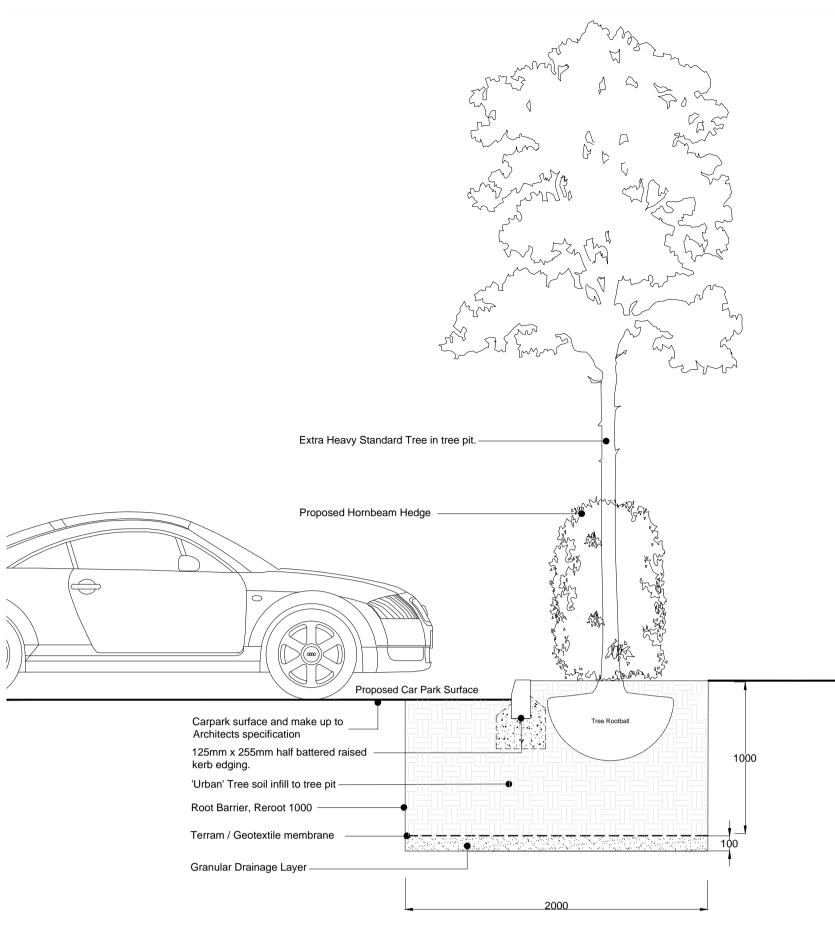

Elevation and Plan View 01 HARD LANDSCAPE TREE PIT DETAIL 1:25

02 Elevation and Plan View SOFT LANDSCAPE TREE PIT DETAIL WITH KERB 1:25

Elevation and Plan View 03 SOFT LANDSCAPE TREE PIT DETAIL 1:25

Based upon the Ordnance Survey map with permission of The Controller of Her Majesty's Stationery Office, © Crown Copyright. Aspect Landscape Planning Ltd, West Court, Hardwick Business Park, Noral Way, Banbury OX16 2AF. Licence 100045345