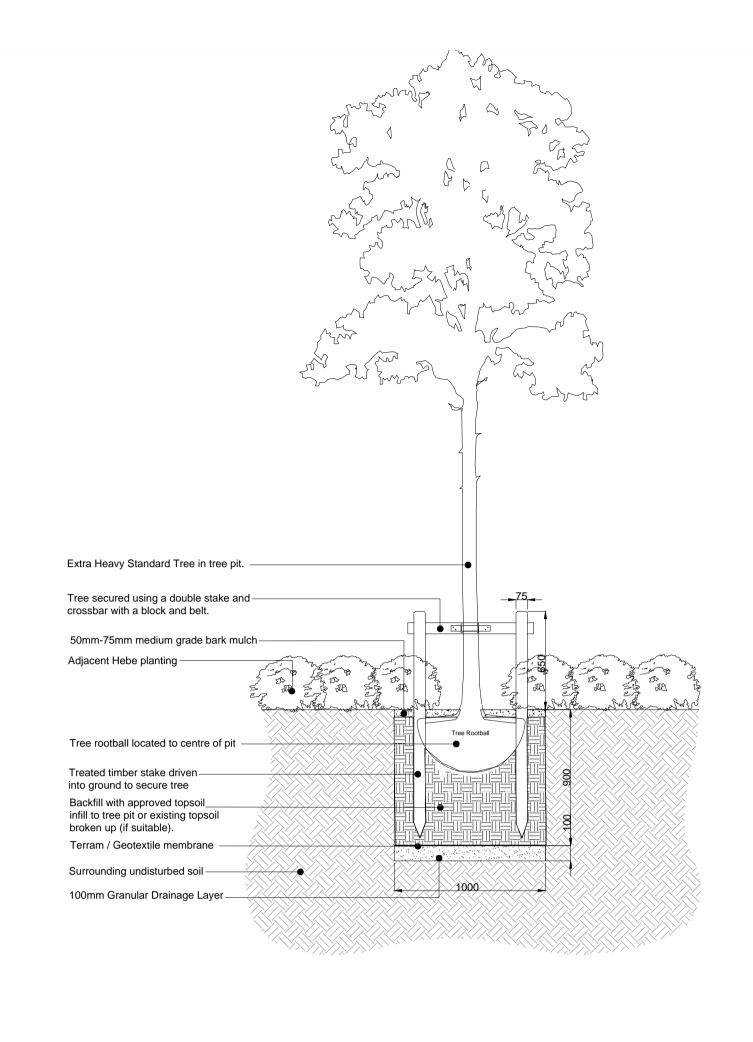

Elevation and Plan View 01 HARD LANDSCAPE TREE PIT DETAIL 1:25

02 Elevation and Plan View SOFT LANDSCAPE TREE PIT DETAIL WITH KERB 1:25

Elevation and Plan View 03 SOFT LANDSCAPE TREE PIT DETAIL 1:25

Based upon the Ordnance Survey map with permission of The Controller of Her Majesty's Stationery Office, © Crown Copyright. Aspect Landscape Planning Ltd, West Court, Hardwick Business Park, Noral Way, Banbury OX16 2AF. Licence 100045345