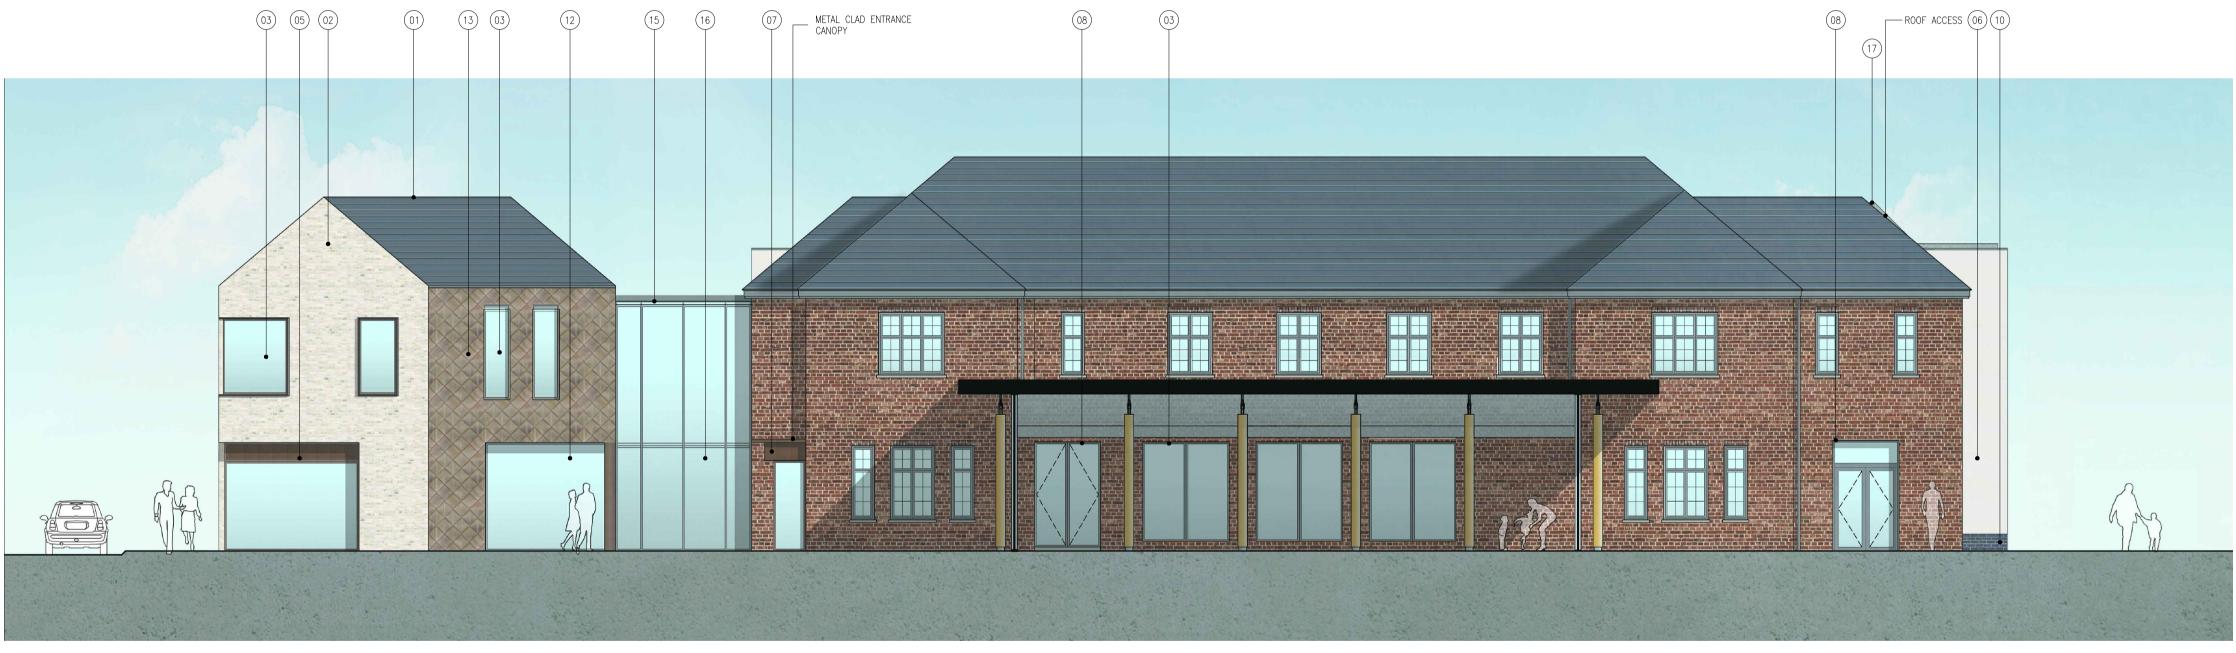

03) PAINTED METAL FRAMED WINDOWS 04) BRONZE-EFFECT SPANDREL PANEL 05) PAINTED METAL FRAMED WINDOW AND DOOR SYSTEM WITH BRONZE EFFECT SIGNAGE PANEL ABOVE

02) OFF-WHITE ROMAN BRICKWORK

(01) NEW SLATE ROOF

10 DARK GREY BRICKWORK

06) OFF-WHITE RENDER

07) GLAZED ROTATING DOOR SYSTEM WITH BRONZE CLADDING ABOVE (08) PAINTED METAL FRAMED DOOR (TO MATCH EXISTING WHERE POSSIBLE) (13) DIAMOND SHAPED BRONZE-EFFECT METAL CLADDING (18) TIMBER FRAMED BI-FOLDING DOORS 09) NEW PAINTED TIMBER FRAMED WINDOW

(12) STEEL FRAMED SLIMLINE WINDOW (14) BRONZE-EFFECT METAL CLADDING PANELS

(15) METAL FASCIA

11) PPC ALUMINIUM VERTICAL LOUVRES WITH GLAZING (16) GLAZED CURTAIN WALLING BEHIND

(17) GREY METAL CLADDING (19) FRITTED GLASS FIXED PANEL WINDOWS

(20) WHITE GLAZED BRICKWORK

22) CIRCULAR TIMBER COLOUMN 23) METAL ROOF TRUSS

24) METAL COPING

25) FIXED GLASS BALUSTRADE

21) LARGE PIVOT BRONZE EFFECT FEATURE DOOR

REV DATE DESCRIPTION
P01 22.04.16 ISSUE FOR CLIENT APPROVAL P02 06.05.16 ISSUE FOR CLIENT APPROVAL P03 20.05.16 ISSUE FOR CLIENT APPROVAL P04 25.05.16 PLANNING APPLICATION P05 12.08.16 REVISED PLANNING APPLICATION