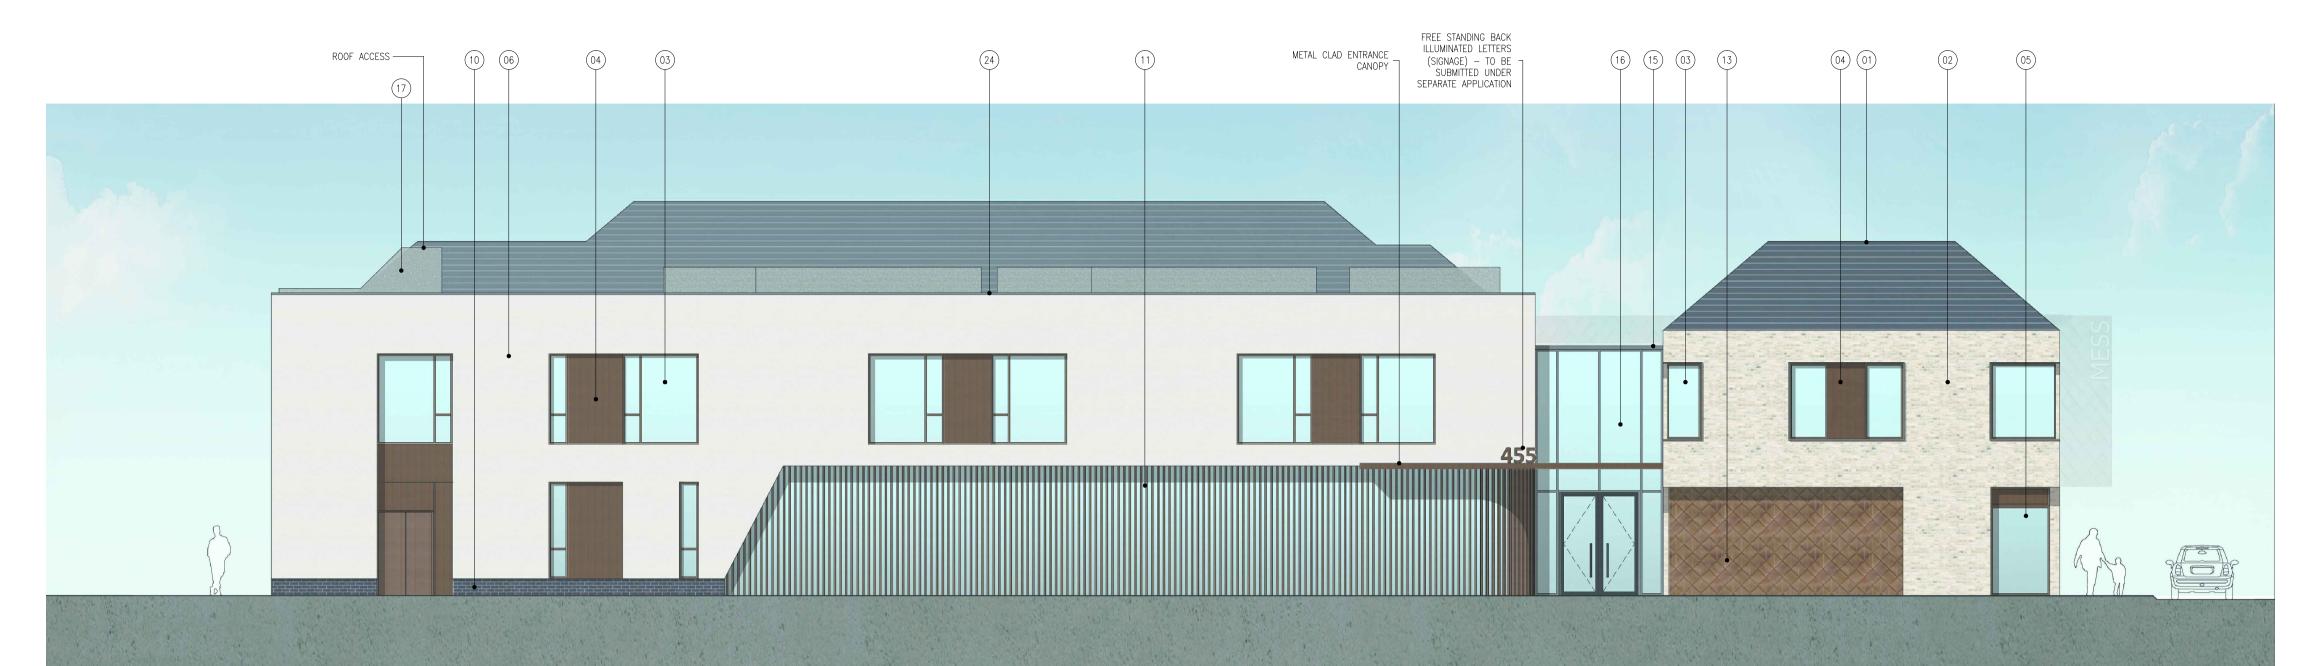

03) PAINTED METAL FRAMED WINDOWS 04) BRONZE-EFFECT SPANDREL PANEL 05) PAINTED METAL FRAMED WINDOW AND DOOR SYSTEM WITH BRONZE EFFECT SIGNAGE PANEL ABOVE

02) OFF-WHITE ROMAN BRICKWORK

(01) NEW SLATE ROOF

10 DARK GREY BRICKWORK

06) OFF-WHITE RENDER

07) GLAZED ROTATING DOOR SYSTEM WITH BRONZE CLADDING ABOVE (08) PAINTED METAL FRAMED DOOR (TO MATCH EXISTING WHERE POSSIBLE) (13) DIAMOND SHAPED BRONZE-EFFECT METAL CLADDING (18) TIMBER FRAMED BI-FOLDING DOORS 09) NEW PAINTED TIMBER FRAMED WINDOW

(12) STEEL FRAMED SLIMLINE WINDOW (14) BRONZE-EFFECT METAL CLADDING PANELS

(15) METAL FASCIA

11) PPC ALUMINIUM VERTICAL LOUVRES WITH GLAZING (16) GLAZED CURTAIN WALLING BEHIND

(17) GREY METAL CLADDING (19) FRITTED GLASS FIXED PANEL WINDOWS

(20) WHITE GLAZED BRICKWORK

22) CIRCULAR TIMBER COLOUMN 23) METAL ROOF TRUSS

24) METAL COPING

25) FIXED GLASS BALUSTRADE

21) LARGE PIVOT BRONZE EFFECT FEATURE DOOR

REV DATE DESCRIPTION
P01 22.04.16 ISSUE FOR CLIENT APPROVAL P02 06.05.16 ISSUE FOR CLIENT APPROVAL P03 20.05.16 ISSUE FOR CLIENT APPROVAL P04 25.05.16 PLANNING APPLICATION P05 12.08.16 REVISED PLANNING APPLICATION

PROPOSED WEST ELEVATION / SECTION CC
JW-214 1:100