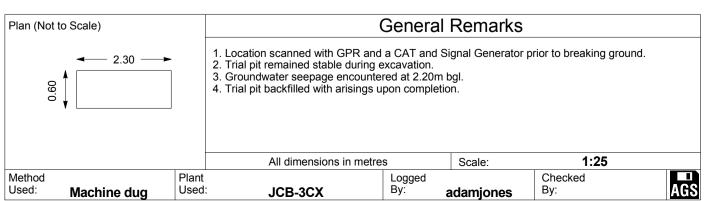

## FINAL TRIAL PIT LOG

| Contract:     |        |          | Clie      | Client:                   |               |        | Trial Pit: |    |     |
|---------------|--------|----------|-----------|---------------------------|---------------|--------|------------|----|-----|
| Cheste        | rton   |          |           | Taylor Winpey Oxfordshire |               |        |            | TI | P01 |
| Contract Ref: | Start: | 19.05.15 | Ground Le | evel:                     | Co-ordinates: | Sheet: |            |    |     |
| 313035        | End:   | 19.05.15 |           |                           |               |        | 1          | of | 1   |
|               |        |          |           |                           |               |        |            |    |     |

|                         |                                                | <del>, , , , , , , , , , , , , , , , , , , </del> | Liiu.                       |          | J. 1J                 |                                                                                                                                                                     |                     | 01 1                                                                                      |
|-------------------------|------------------------------------------------|---------------------------------------------------|-----------------------------|----------|-----------------------|---------------------------------------------------------------------------------------------------------------------------------------------------------------------|---------------------|-------------------------------------------------------------------------------------------|
| -                       | Samples and In-situ Tests  pth No Type Results |                                                   | <b>ਲੋਂ</b>   ਠੁੱ            |          | Description of Strata | (Thick                                                                                                                                                              | Material<br>Graphic |                                                                                           |
| Depth                   | No                                             | Туре                                              | Results                     | ≥        | Ba                    |                                                                                                                                                                     | ness)               | Legend                                                                                    |
| 0.20                    | 1                                              | ES                                                |                             |          |                       | Crop over brown slightly clayey gravelly SAND and frequent rootlets. Sand is fine to medium. Gravel is subangular fine to medium of limestone. (TOPSOIL)            | -(0.40)<br>- 0.40   | 17 - 2 - 19 - 2<br>17 - 2 - 19 - 2 - 19<br>20 - 2 - 19 - 2 - 2<br>17 - 2 - 19 - 2 - 2 - 2 |
| 0.50                    | 2                                              | В                                                 |                             |          |                       | White LIMESTONE recovered as flat subangular cobble sized fragments. Limestone is dark grey coarse grained medium strong to strong. (CORNBRASH FORMATION)           | -(0.40)             |                                                                                           |
| 0.90<br>                | 3                                              | ES                                                |                             |          |                       | Orangish brown clayey gravelly SAND. Gravel is subangular to subrounded fine to coarse of limestone. (CORNBRASH FORMATION)                                          | (0.50)              |                                                                                           |
| 1.50                    | 4 5                                            | D<br>B                                            |                             |          |                       | Greyish white mottled orange friable sandy slightly gravelly CLAY. Sand is fine to medium. Gravel is subangular medium to coarse of micrite.  (CORNBRASH FORMATION) | 1.30                |                                                                                           |
| -                       |                                                |                                                   |                             | <b>₩</b> |                       |                                                                                                                                                                     | (1.50)              |                                                                                           |
| 2.90<br>-2.90<br>- 3.00 | 6 7                                            | B<br>V<br>D                                       | c <sub>u</sub> =120/135/130 |          |                       | Stiff grey mottled orange CLAY. (FOREST MARBLE FORMATION)                                                                                                           | (0.70)              |                                                                                           |
| -                       |                                                |                                                   |                             |          |                       | Trial pit terminated at 3.50m bgl.                                                                                                                                  | 3.50                |                                                                                           |