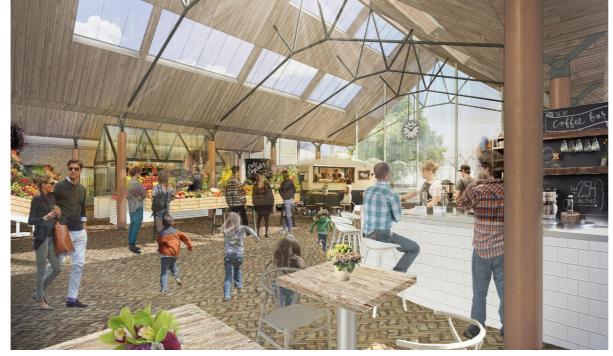

### 6.1 Initial thoughts and architectural materiality

The Canopy Link occupies a key position within the centre. Bridging existing Buildings 457 & 455, the structure acts as the principal gateway to the Village Green beyond the square. The structure is intended more as a celebrated entrance rather than an inhabited building and its materiality has been considered accordingly. The traditional market section has been referenced in creating a glazed lightweight link which encourages a strong connection with the Village Green whilst being respectful towards its existing neighbours. Internally, one side of the Canopy Link is to be used as a cafe/delicatessen space, and the other for more flexible community space uses.

South Elevation

**Ground Floor Plan** 

Heyford Park 31

Internal view of Canopy Link

View to Canopy Link from Village Green