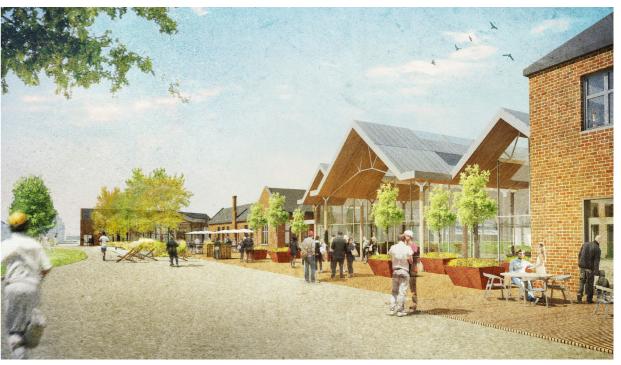

### 6.1 Initial thoughts and architectural materiality

The Canopy Link occupies a key position within the centre. Bridging existing Buildings 457 & 455, the structure acts as the principal gateway to the Village Green beyond the square. The structure is intended more as a celebrated entrance rather than an inhabited building and its materiality has been considered accordingly. The traditional market section has been referenced in creating a glazed lightweight link which encourages a strong connection with the Village Green whilst being respectful towards its existing neighbours. Internally, one side of the Canopy Link is to be used as a cafe/delicatessen space, and the other for more flexible community space uses.

South Elevation

**Ground Floor Plan** 

Heyford Park 31

Internal view of Canopy Link

View to Canopy Link from Village Green