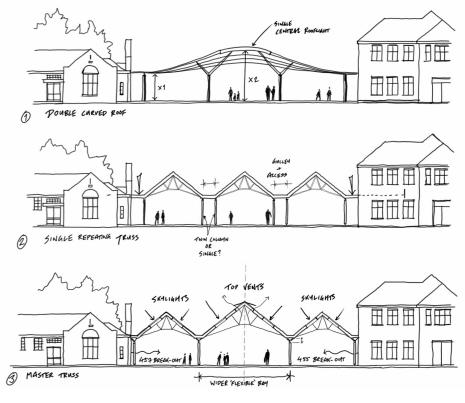

### 6.1 Initial thoughts and architectural materiality

The Canopy Link occupies a key position within the centre. Bridging existing Buildings 457 & 455, the structure acts as the principal gateway to the Village Green beyond the square. The structure is intended more as a celebrated entrance rather than an inhabited building and its materiality has been considered accordingly. The traditional market section has been referenced in creating a glazed lightweight link which encourages a strong connection with the Village Green whilst being respectful towards its existing neighbours. Internally, one side of the Canopy Link is to be used as a cafe/delicatessen space, and the other for more flexible community space uses.

**Design Inspiration** 

Long span trussed roof form

Glazed curtain wall & extended roof canopy

Metal standing seam roof finish

ircular columns and struts

Heyford Park