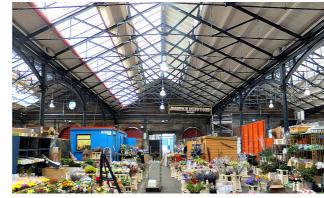

### 6.1 Initial thoughts and architectural materiality

The Canopy Link occupies a key position within the centre. Bridging existing Buildings 457 & 455, the structure acts as the principal gateway to the Village Green beyond the square. The structure is intended more as a celebrated entrance rather than an inhabited building and its materiality has been considered accordingly. The traditional market section has been referenced in creating a glazed lightweight link which encourages a strong connection with the Village Green whilst being respectful towards its existing neighbours. Internally, one side of the Canopy Link is to be used as a cafe/delicatessen space, and the other for more flexible community space uses.

South Elevation

**Ground Floor Plan** 

Heyford Park 31

Internal view of Canopy Link

View to Canopy Link from Village Green