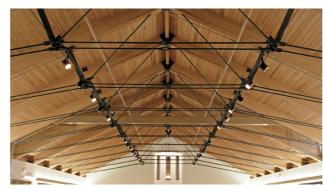

### 6.1 Initial thoughts and architectural materiality

The Canopy Link occupies a key position within the centre. Bridging existing Buildings 457 & 455, the structure acts as the principal gateway to the Village Green beyond the square. The structure is intended more as a celebrated entrance rather than an inhabited building and its materiality has been considered accordingly. The traditional market section has been referenced in creating a glazed lightweight link which encourages a strong connection with the Village Green whilst being respectful towards its existing neighbours. Internally, one side of the Canopy Link is to be used as a cafe/delicatessen space, and the other for more flexible community space uses.

South Elevation

**Ground Floor Plan** 

Heyford Park 31

Internal view of Canopy Link

View to Canopy Link from Village Green