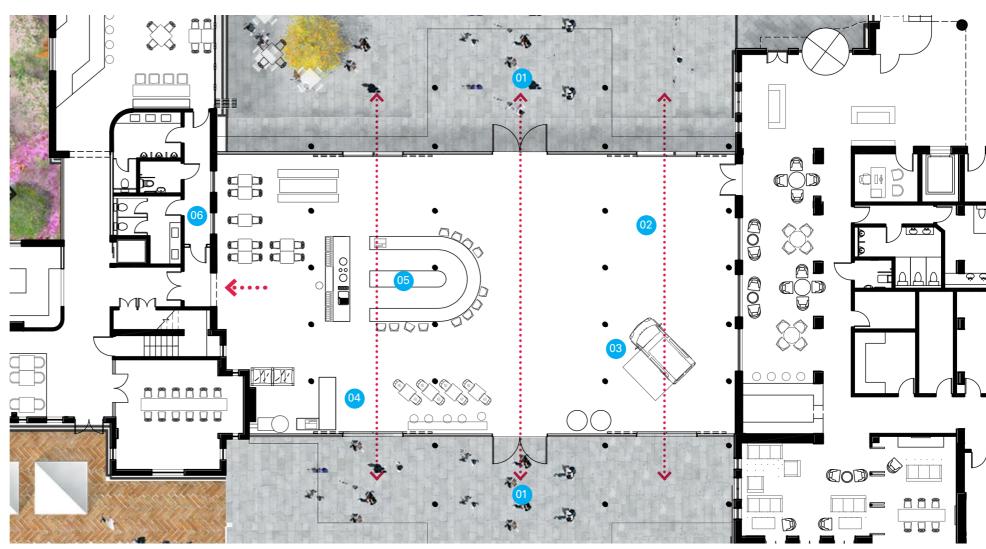

#### 6.4 Accommodation Schedule

| Use Class | Area m <sup>2</sup> |
|-----------|---------------------|
|           |                     |

Mixed Use A1-A3, D1 403

Key

- 01 Main entrance from Village Square02 Flexible space for events03 Drive in food van
- 04 Coffee Roastery
- 05 Delicatessen Counter
- 06 WC (within Building 457)

South Elevation

**Ground Floor Plan** 

Heyford Park 31

Internal view of Canopy Link

View to Canopy Link from Village Green