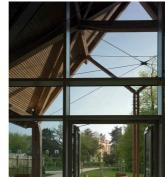

### 6.1 Initial thoughts and architectural materiality

The Canopy Link occupies a key position within the centre. Bridging existing Buildings 457 & 455, the structure acts as the principal gateway to the Village Green beyond the square. The structure is intended more as a celebrated entrance rather than an inhabited building and its materiality has been considered accordingly. The traditional market section has been referenced in creating a glazed lightweight link which encourages a strong connection with the Village Green whilst being respectful towards its existing neighbours. Internally, one side of the Canopy Link is to be used as a cafe/delicatessen space, and the other for more flexible community space uses.

South Elevation

**Ground Floor Plan** 

Heyford Park 31

Internal view of Canopy Link

View to Canopy Link from Village Green