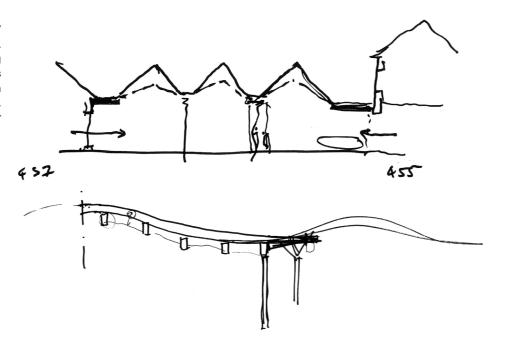

### 6.1 Initial thoughts and architectural materiality

The Canopy Link occupies a key position within the centre. Bridging existing Buildings 457 & 455, the structure acts as the principal gateway to the Village Green beyond the square. The structure is intended more as a celebrated entrance rather than an inhabited building and its materiality has been considered accordingly. The traditional market section has been referenced in creating a glazed lightweight link which encourages a strong connection with the Village Green whilst being respectful towards its existing neighbours. Internally, one side of the Canopy Link is to be used as a cafe/delicatessen space, and the other for more flexible community space uses.

### 6.2 Accessibility

Refer to Site Layout: Levels and Drainage in section 4.4.

A high quality single surface paving block will be continuous through the proposed canopy structure and towards the Village Green, forming a visual link between the focal point and the green. A level surface is proposed throughout.