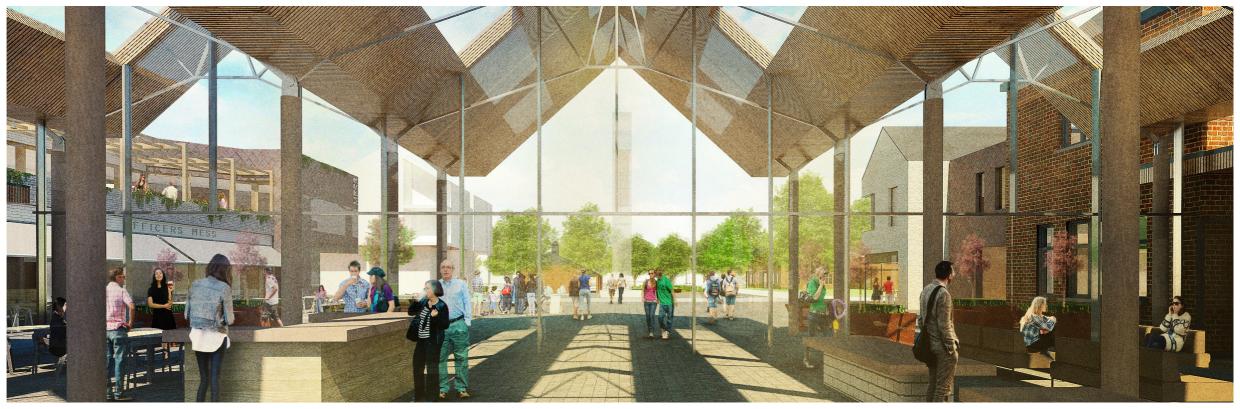

### 6.1 Initial thoughts and architectural materiality

The Canopy Link occupies a key position within the centre. Bridging existing Buildings 457 & 455, the structure acts as the principal gateway to the Village Green beyond the square. The structure is intended more as a celebrated entrance rather than an inhabited building and its materiality has been considered accordingly. The traditional market section has been referenced in creating a glazed lightweight link which encourages a strong connection with the Village Green whilst being respectful towards its existing neighbours. Internally, one side of the Canopy Link is to be used as a cafe/delicatessen space, and the other for more flexible community space uses.

South Elevation

**Ground Floor Plan** 

Heyford Park 31

Internal view of Canopy Link

View to Canopy Link from Village Green