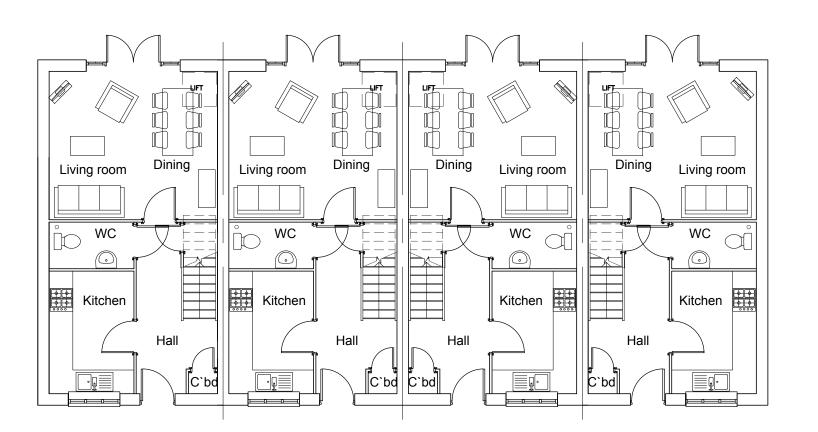

## **GROUND FLOOR PLAN**

McBAINS COOPER CONSULTING LTD COPYRIGHT

NOTE: ALL BATHROOMS, LANDINGS & ENSUITE WINDOWS TO HAVE OBSCURED GLASS.

REFER TO EXTERNAL MATERIALS PLAN FOR SPECIFIC MATERIALS AND COLORS.