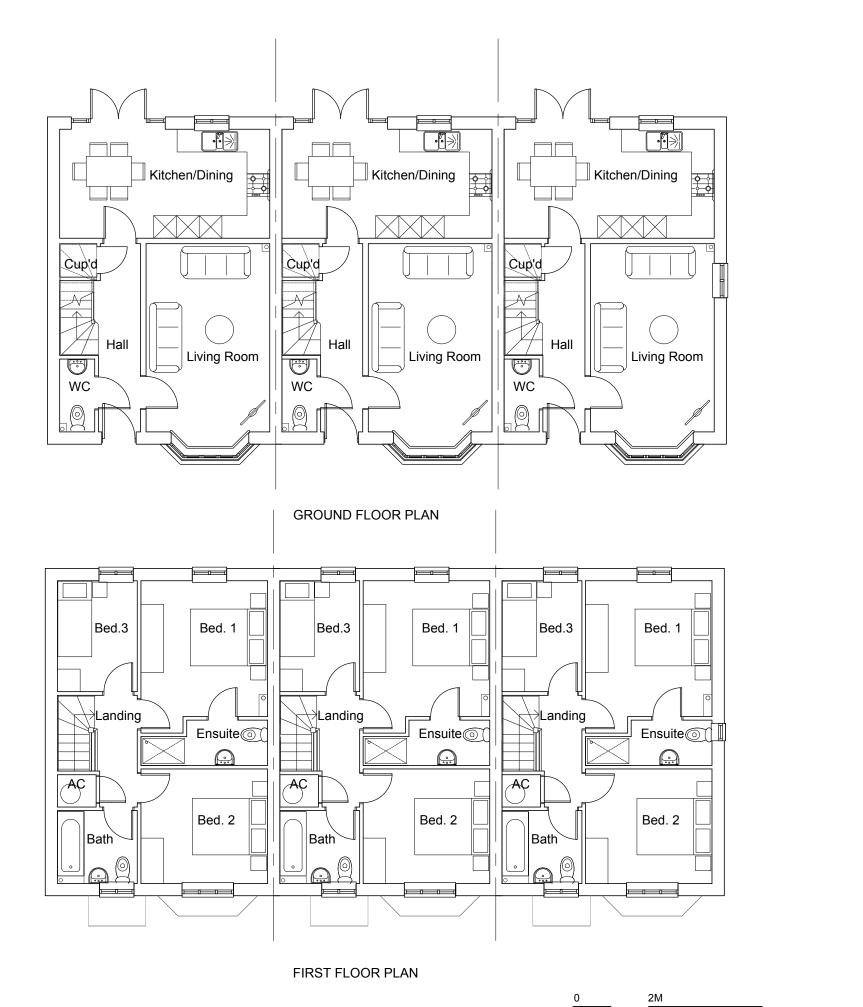

NOTES

CONTRACTORS MUST VERIFY ALL DIMENSIONS ON SITE BEFORE COMMENCING ANY WORK ON SHOP DRAWINGS

DO NOT SCALE FROM THIS DRAWING McBAINS COOPER CONSULTING LTD COPYRIGHT

NOTE: ALL BATHROOMS, LANDINGS & ENSUITE WINDOWS TO HAVE OBSCURED GLASS.

REFER TO EXTERNAL MATERIALS PLAN FOR SPECIFIC MATERIALS AND COLORS.

PLANNING

MCBAINS COOPER CONSULTING LTD. BEECHWOOD, GROVE PARK, WALTHAM ROAD, MAIDENHEAD SL6 3LW TELEPHONE: 01628 854300 FACSIMILE: 01628 854321