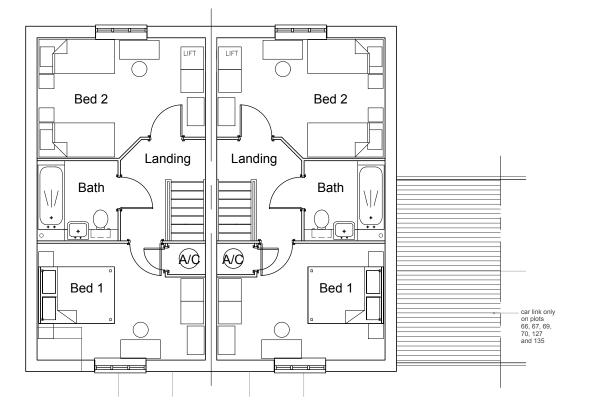

FIRST FLOOR PLAN

McBains Cooper

MCBAINS COOPER CONSULTING LTD.
BEECHWOOD, GROVE PARK, WALTHAM ROAD, MAIDENHEAD SLG 3LW
TELEPHONE: 01628 854320 FACSIMILE: 01628 854321

CLIENT

Bellway

PROJECT

PARCELS KM5 & KM22 KINGSMERE OXFORDSHIRE

DRAWING TITLE

HOUSETYPE PLANS & ELEVATIONS AF2 HOUSE pair Plots 20-21, 22-23, 66-67, 69-70, 127-128 and 134-135