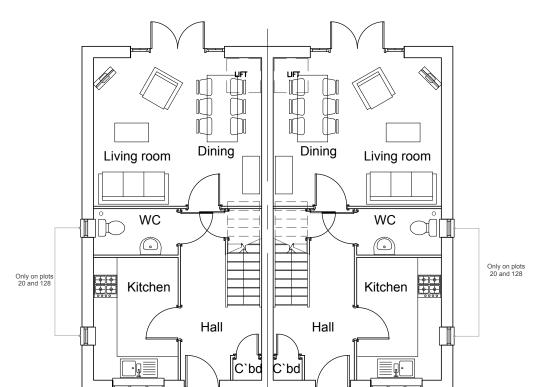

DRAWING TITLE

HOUSETYPE PLANS & ELEVATIONS AF2 HOUSE pair Plots 20-21, 22-23, 66-67, 69-70, 127-128 and 134-135