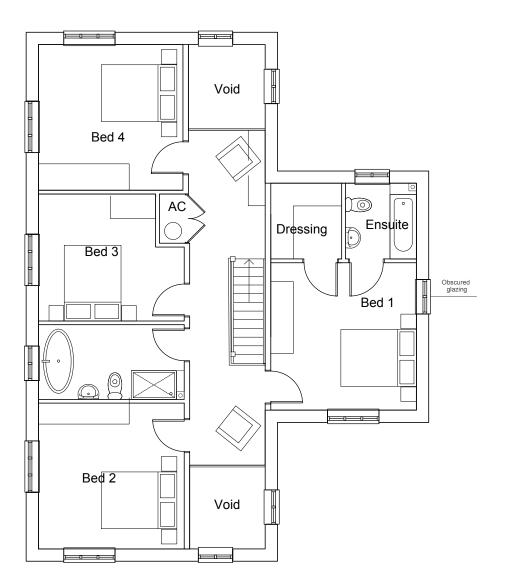

GROUND FLOOR PLAN

FIRST FLOOR PLAN

| Α   | Amended to suit layout | 21.04.16 | EC   |
|-----|------------------------|----------|------|
| REV | AMENDMENT              | DATE     | CHKD |

PLANNING

MCBAINS COOPER CONSULTING LTD.
BEECHWOOD, GROVE PARK, WALTHAM ROAD, MAIDENHEAD SL6 SLW
TELEPHONE: 01628 854300 FACSIMILE: 01628 854321

## Bellway

PROJECT

PARCELS KM5 & KM22 KINGSMERE

OXFORDSHIRE DRAWING TITLE

HOUSETYPE PLANS & ELEVATIONS KM10

Plots 50 and 51