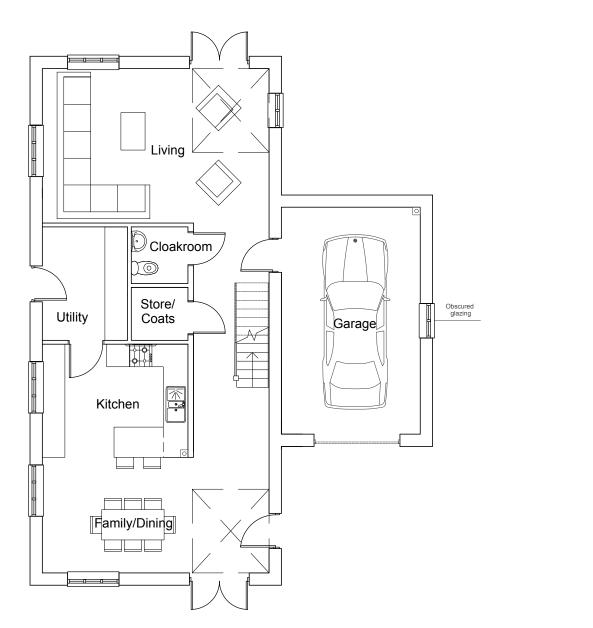

GROUND FLOOR PLAN

FIRST FLOOR PLAN

| Α   | Amended to suit layout | 21.04.16 | EC   |
|-----|------------------------|----------|------|
| REV | AMENDMENT              | DATE     | CHKD |

PLANNING

MCBAINS COOPER CONSULTING LTD.
BEECHWOOD, GROVE PARK, WALTHAM ROAD, MAIDENHEAD SL6 SLW
TELEPHONE: 01628 854300 FACSIMILE: 01628 854321

## Bellway

PROJECT

PARCELS KM5 & KM22 KINGSMERE

OXFORDSHIRE DRAWING TITLE

HOUSETYPE PLANS & ELEVATIONS KM10

Plots 50 and 51