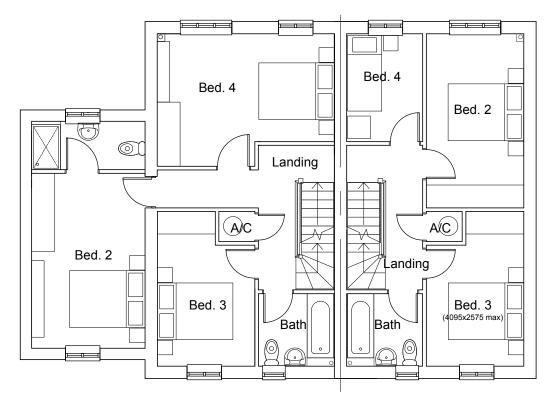

GROUND FLOOR PLAN

FIRST FLOOR PLAN

SECOND FLOOR PLAN

DRAWING TITLE HOUSETYPE PLANS & ELEVATIONS CARLISLE & KM12 Plots 82-83, 89-90 ARCHITECTURE SCALE DRAWN BY CHECKED DATE 10M 1:100 @ A3 TS EC Jan 2016 DRAWING NUMBER REVISION LHG 57699 - 150 В