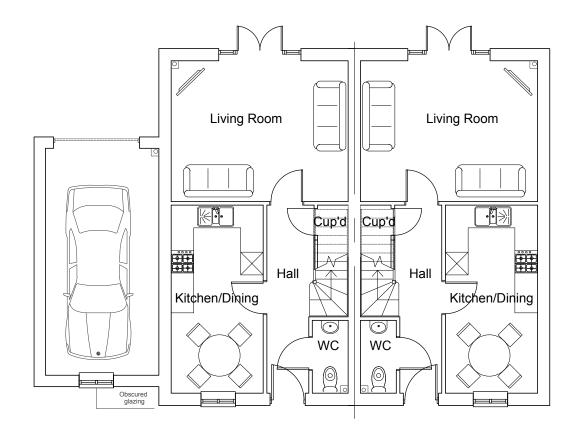

GROUND FLOOR PLAN

FIRST FLOOR PLAN

SECOND FLOOR PLAN

DRAWING TITLE HOUSETYPE PLANS & ELEVATIONS CARLISLE & KM12 Plots 82-83, 89-90 ARCHITECTURE SCALE DRAWN BY CHECKED DATE 10M 1:100 @ A3 TS EC Jan 2016 DRAWING NUMBER REVISION LHG 57699 - 150 В