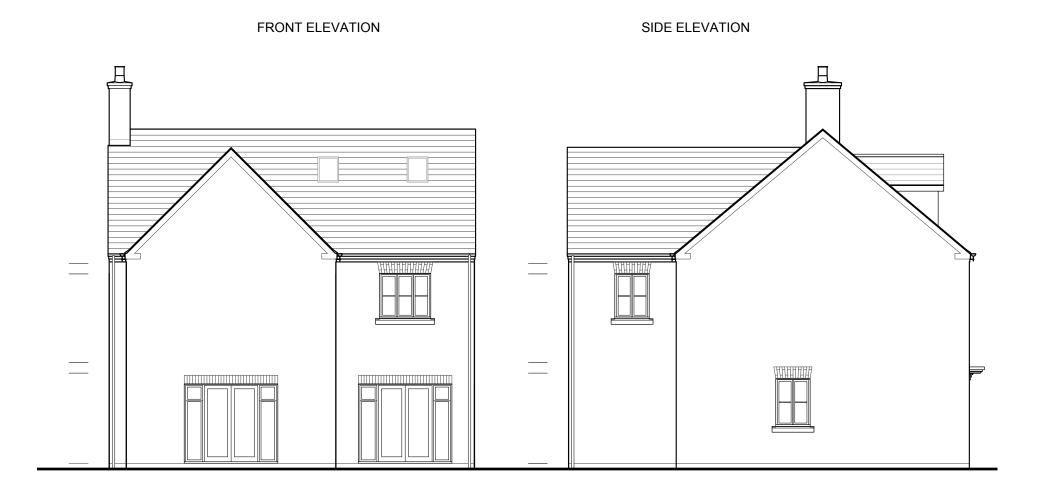

Bellway

PROJECT

PARCELS KM5 & KM22 KINGSMERE

OXFORDSHIRE

DRAWING TITLE

HOUSETYPE PLANS & ELEVATIONS

Plots 18, 19, 31, 34, 55, 71, 109, 118, 120 and 130

**ARCHITECTURE** 