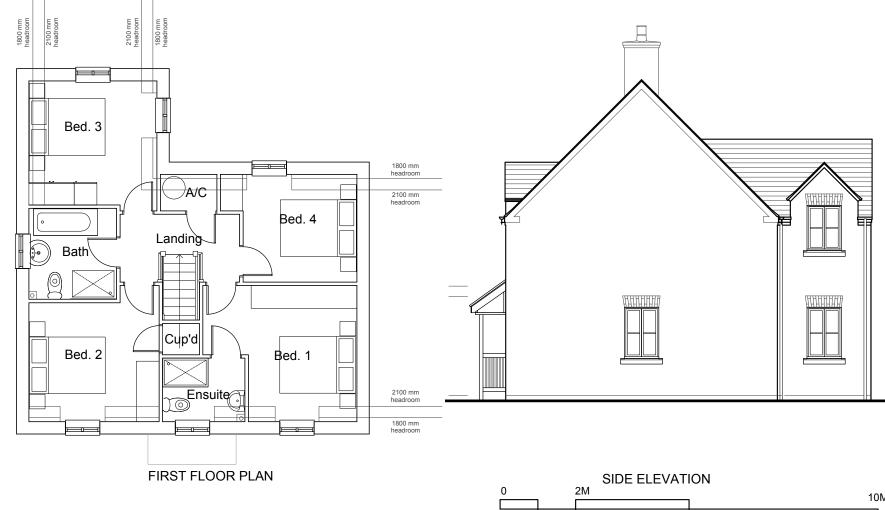

FRONT ELEVATION

SIDE ELEVATION

REAR ELEVATION

5M

1M

GROUND FLOOR PLAN

CONTRACTORS MUST VERIFY ALL DIMENSIONS ON SITE BEFORE COMMENCING ANY WORK ON SHOP DRAWINGS

DO NOT SCALE FROM THIS DRAWING MCBAINS COOPER CONSULTING LTD COPYRIGHT

NOTE: ALL BATHROOMS, LANDINGS & ENSUITE WINDOWS TO HAVE OBSCURED GLASS.

REFER TO EXTERNAL MATERIALS PLAN FOR SPECIFIC MATERIALS AND COLORS. Y 90 SOLAR PANELS ONLY ON PLOTS 131 AND 132 POSITION INDICATIVE ONLY SEE SITE LAYOUT FOR PV ORIENTATION