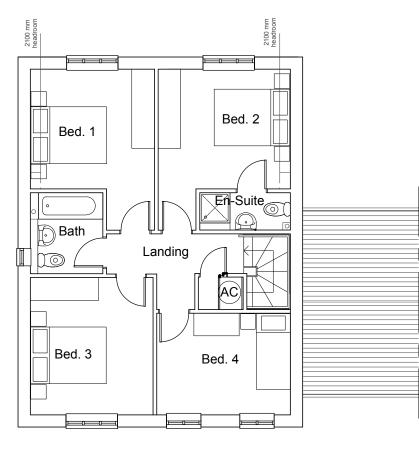

FRONT ELEVATION

SIDE ELEVATION

REAR ELEVATION

GROUND FLOOR PLAN

FIRST FLOOR PLAN

SIDE ELEVATION

CONTRACTORS MUST VERIFY ALL DIMENSIONS ON SITE BEFORE COMMENCING ANY WORK ON SHOP DRAWINGS

DO NOT SCALE FROM THIS DRAWING MCBAINS COOPER CONSULTING LTD COPYRIGHT

NOTE: ALL BATHROOMS, LANDINGS & ENSUITE WINDOWS TO HAVE OBSCURED GLASS. REFER TO EXTERNAL MATERIALS PLAN FOR SPECIFIC MATERIALS AND COLORS.

| Α       | Minor an                | nendments           |                                             | 21.04.16 | EC   |  |
|---------|-------------------------|---------------------|---------------------------------------------|----------|------|--|
| REV     | AMENDMENT               |                     |                                             | DATE     | СНКЕ |  |
| DRAWING |                         |                     |                                             |          |      |  |
|         | /<br>MC                 | BAIN                | s Coo                                       | PER      |      |  |
|         | SEECHWOOD,<br>TELEPHONE |                     | R CONSULTI<br>LTHAM ROAD, MAID<br>FACSIMILE |          |      |  |
| GEIEN   | •                       | Bel                 | lway                                        |          |      |  |
| PROJ    | ECT                     |                     |                                             |          |      |  |
|         |                         | M5 & KM22           |                                             |          |      |  |
|         | GSMERE<br>ORDSH         | -                   |                                             |          |      |  |
| DRAW    |                         |                     |                                             |          |      |  |
| KM7     | ,                       | E PLANS & 68 and 77 | ELEVATION                                   | IS       |      |  |
|         |                         |                     |                                             |          |      |  |
| A       | RC                      | HIT                 | ECT                                         | ŪF       | RE   |  |
| SCAL    |                         | DRAWN BY            | CHECKED                                     | DATE     |      |  |
| 1:100   | ) @ A3                  | TS                  | EC                                          | Jan 20   | 016  |  |