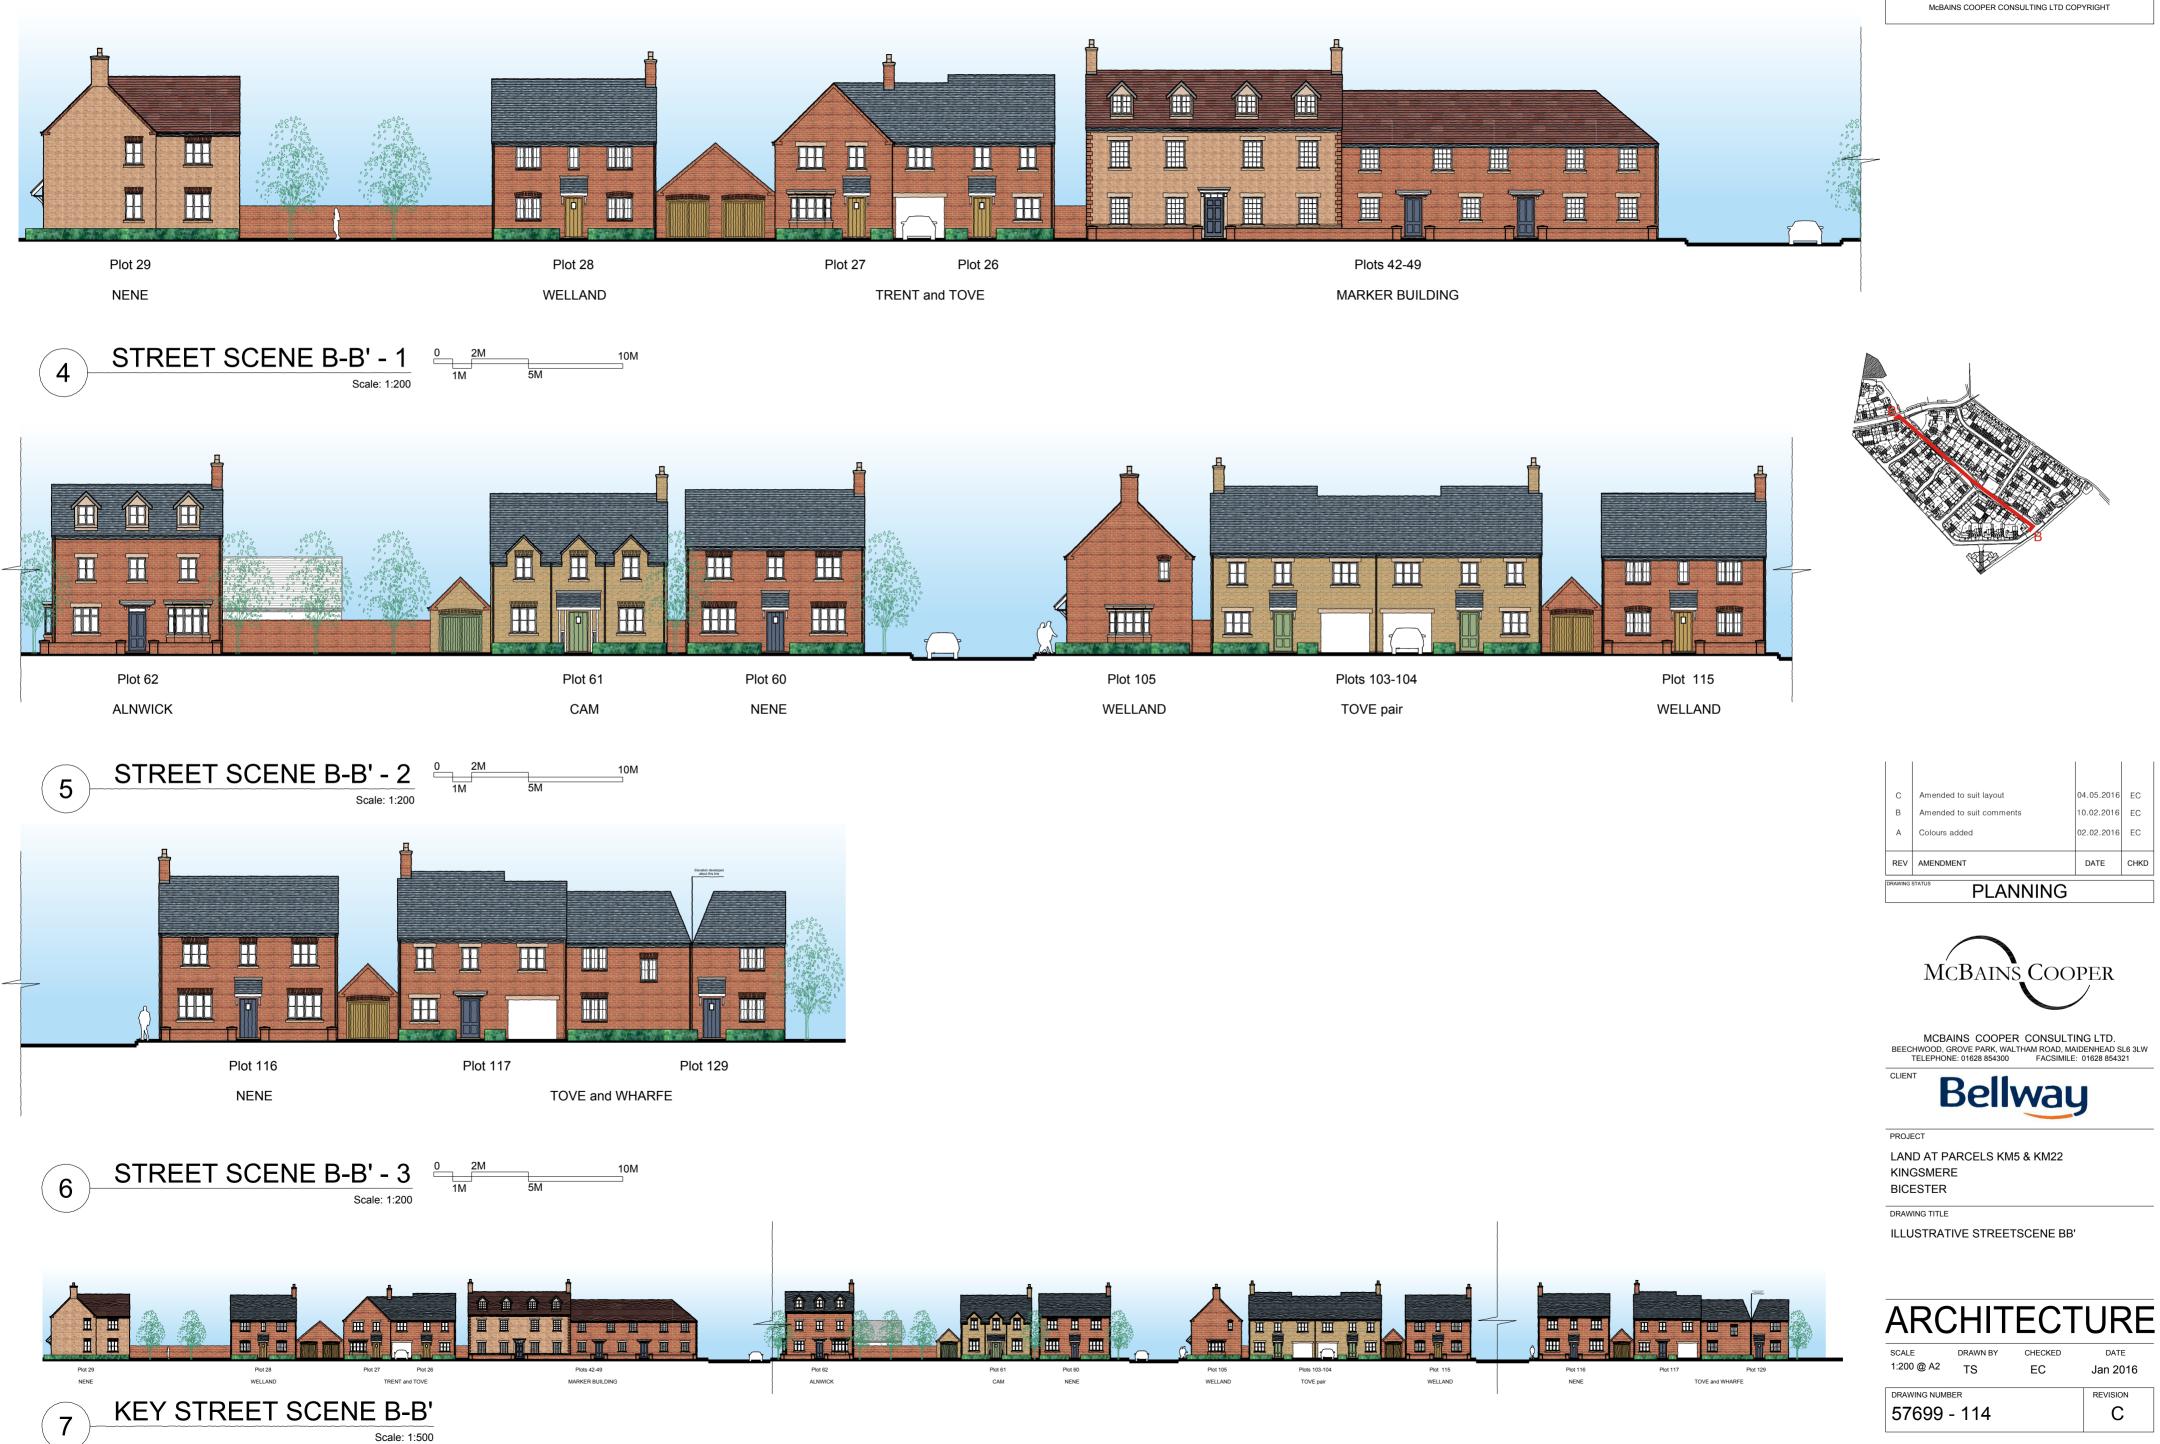

| PLANNING STATUS PLANNING |                          |            |      |  |  |  |  |  |
|--------------------------|--------------------------|------------|------|--|--|--|--|--|
| REV                      | AMENDMENT                | DATE       | CHKD |  |  |  |  |  |
| А                        | Colours added            | 02.02.2016 | EC   |  |  |  |  |  |
| В                        | Amended to suit comments | 10.02.2016 | EC   |  |  |  |  |  |
| С                        | Amended to suit layout   | 04.05.2016 | EC   |  |  |  |  |  |
|                          |                          |            |      |  |  |  |  |  |

| } | and an |               |          |          |          |          |  |
|---|-----------------------------------------|---------------|----------|----------|----------|----------|--|
| Ľ | Plot 105                                | Plots 103-104 | Plot 115 | Plot 116 | Plot 117 | Plot 129 |  |