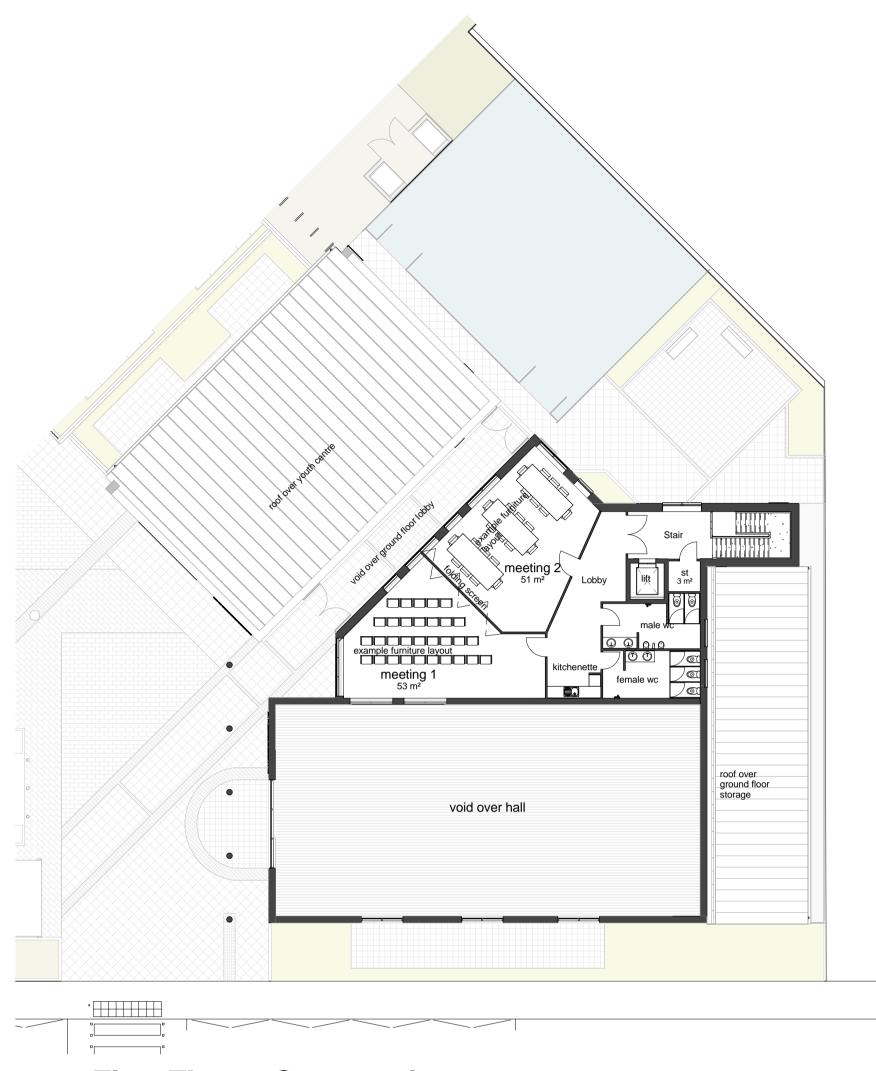

| Name           | Area              |
|----------------|-------------------|
| female wc      | 13 m²             |
| Lift           | 3 m²              |
| Lobby          | 25 m²             |
| male wc        | 13 m²             |
| meeting 1      | 53 m <sup>2</sup> |
| meeting 2      | 51 m <sup>2</sup> |
| st             | 3 m <sup>2</sup>  |
| Stair          | 22 m²             |
| void over hall | 252 m²            |