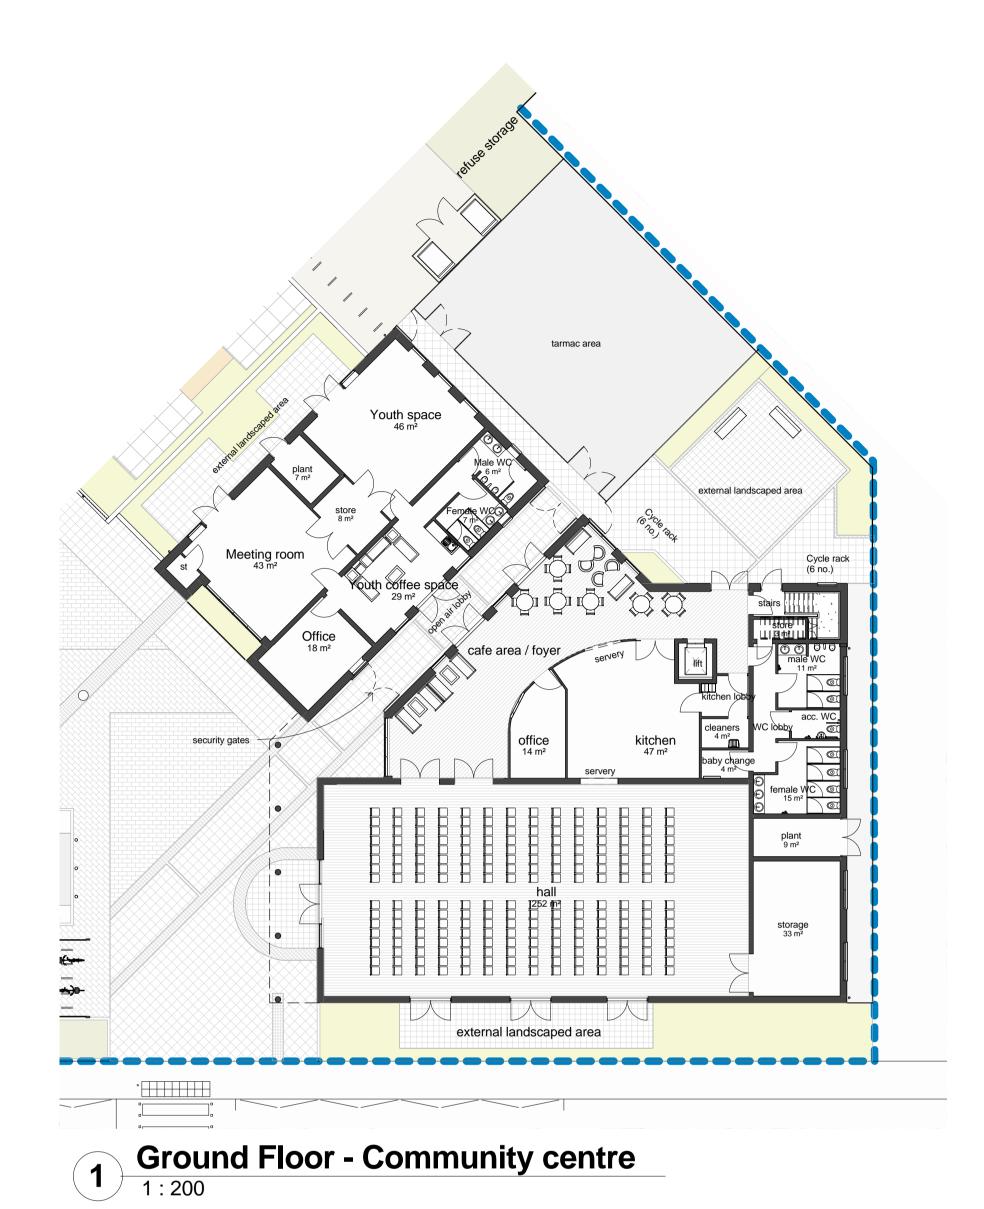

First Floor - Community centre

1:200

| Youth Centre Room S | Schedule         |
|---------------------|------------------|
| Name                | Area             |
|                     | 2 m²             |
| Female WC           | 7 m <sup>2</sup> |
| Male WC             | 6 m <sup>2</sup> |
| Meeting room        | 43 m²            |
| Office              | 18 m²            |
| plant               | 7 m²             |
| st                  | 2 m²             |
| store               | 8 m²             |
| Youth coffee space  | 29 m²            |
| Youth space         | 46 m²            |

| Name              | Area              |
|-------------------|-------------------|
| acc. WC           | 4 m²              |
| baby change       | 4 m²              |
| cafe area / foyer | 94 m²             |
| cleaners          | 4 m²              |
| female WC         | 15 m <sup>2</sup> |
| hall              | 252 m             |
| kitchen           | 47 m²             |
| kitchen lobby     | 5 m <sup>2</sup>  |
| lift              | 3 m²              |
| male WC           | 11 m²             |
| office            | 14 m²             |
| plant             | 9 m²              |
| stairs            | 8 m²              |
| storage           | 33 m²             |
| store             | 3 m <sup>2</sup>  |
| WC lobby          | 9 m²              |