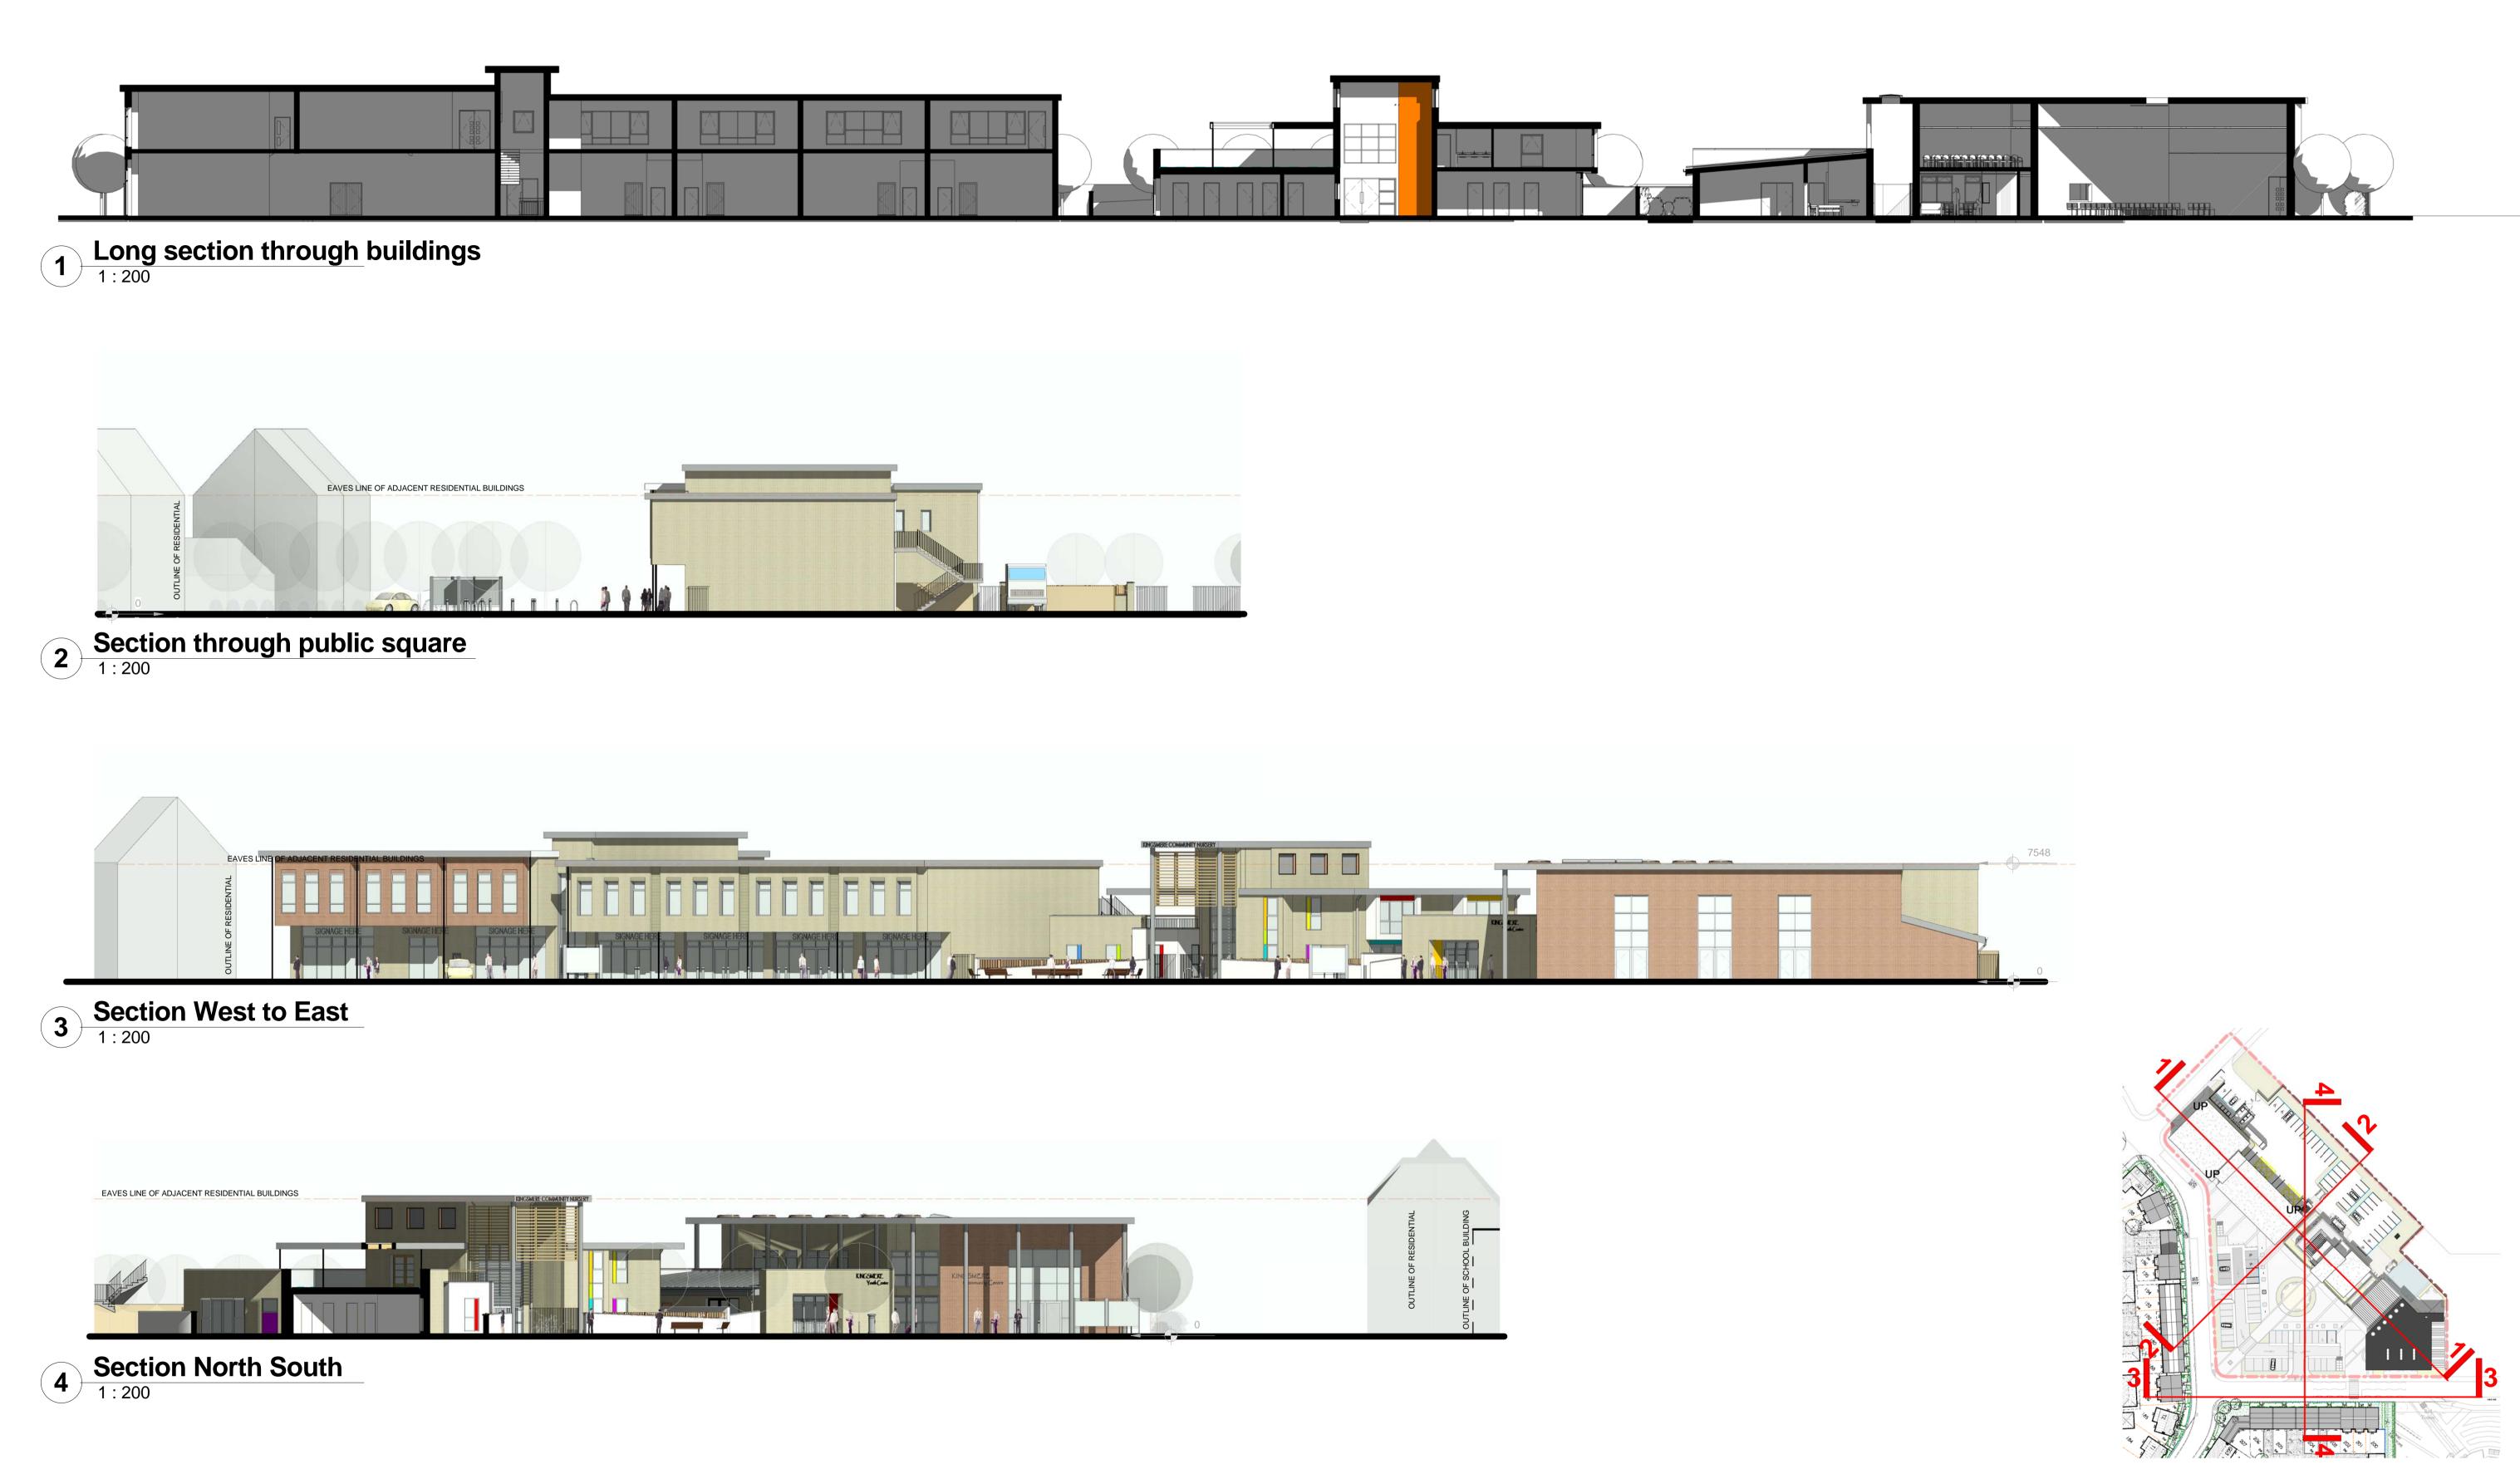

## **0** Key Plan Sections

## project name: Kingsmere, Bicester drawing reference: Street Scenes

job numbe drawing number: revisio M9001 F

AGA040

status: Planning

cad ref: M:\M9001 Bicester Local Centre\22.0 Work Stage 2 - Concept Design\22.50 BIM\22.51 Central File\M9001 model planning options 5.rvt