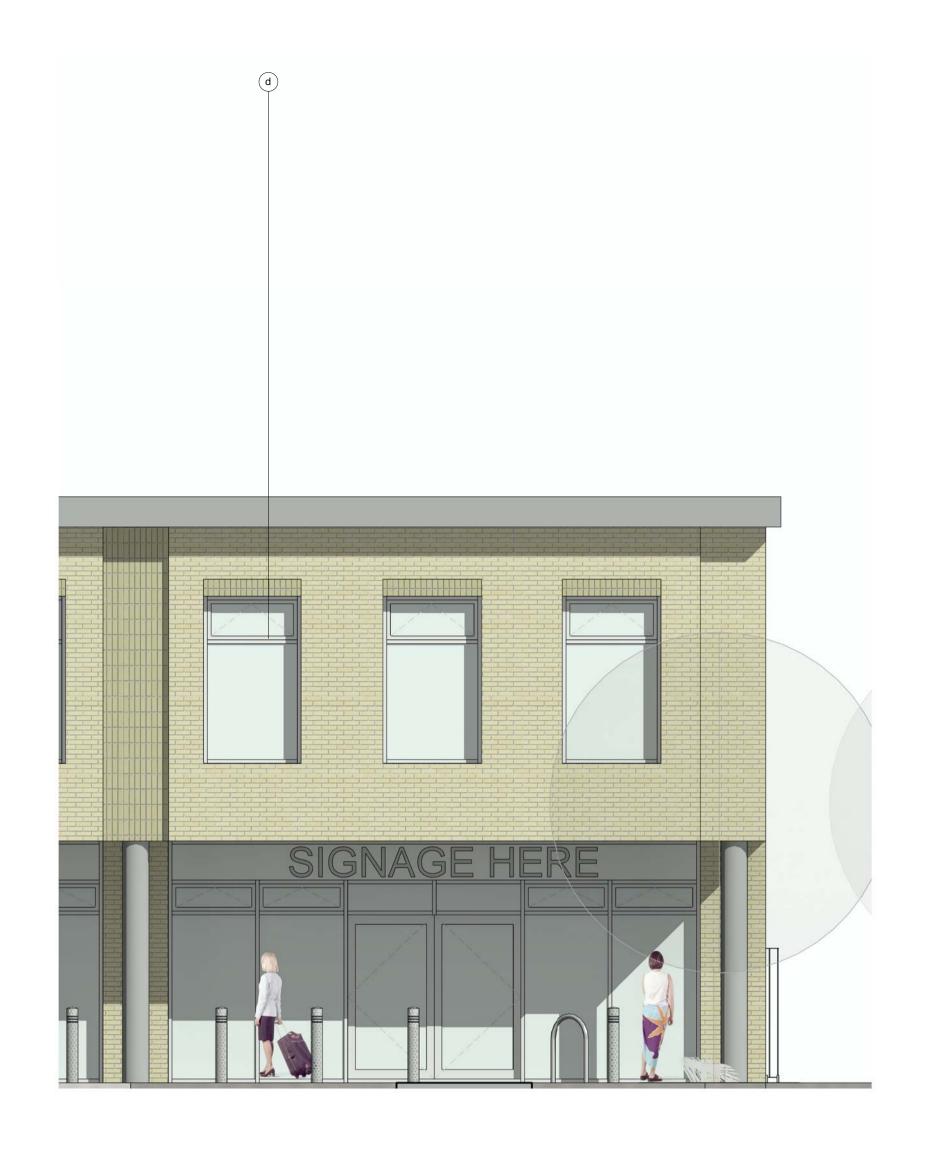

## MATERIAL LEGEND

- a Buff facing brick
   b Orange/red facing brick
   c Timber slatted solar shade & laminated timber frame
- Aluminum framed windows and doorsets

- Rendered masonry wall with concrete coping
  Standing seam zinc appearance roofing
  Aluminium rainwater goods
  Colour fixed ventilator panel to composite aluminium windows
- Steel faced security door Louvred timber doors PPC circular columns
- Coloured building panel
  Pre-cast concrete column