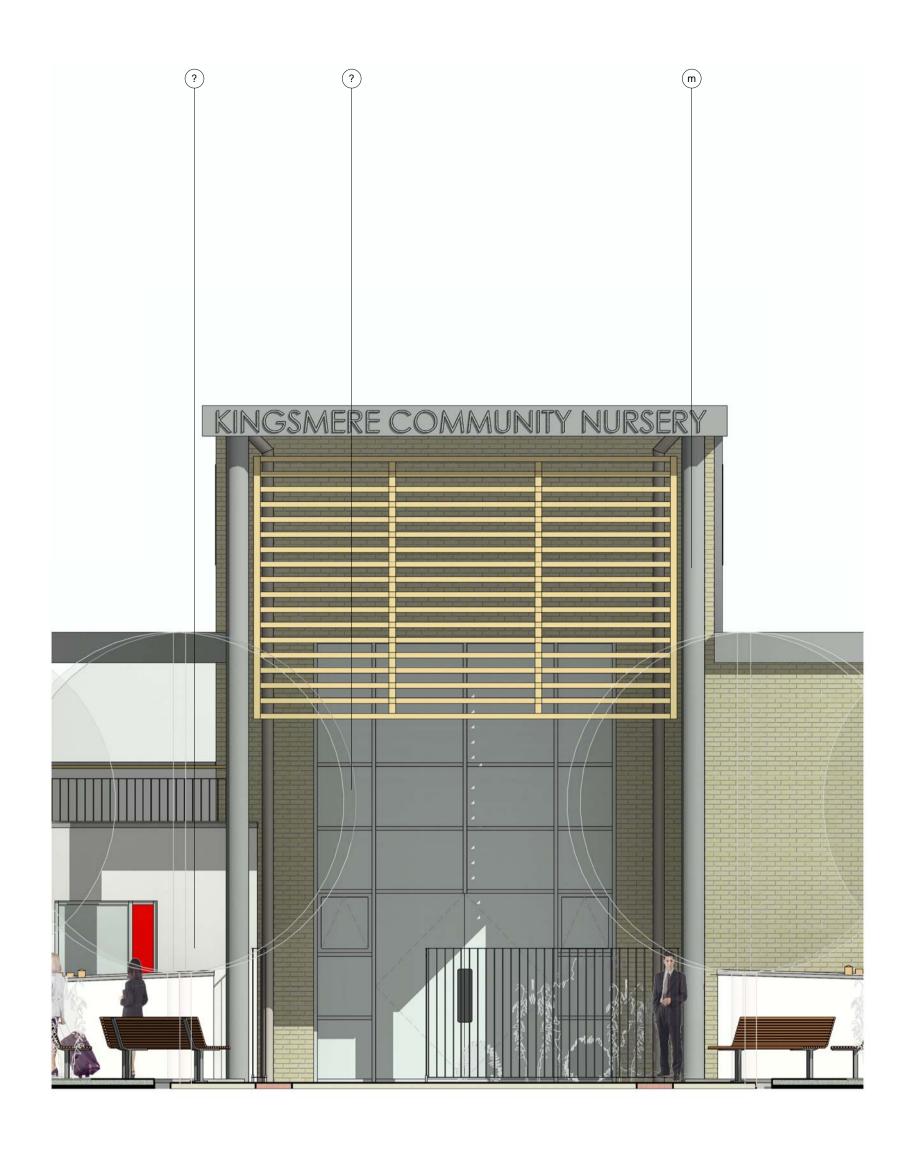

## MATERIAL LEGEND

- a Buff facing brick
   b Orange/red facing brick
   c Timber slatted solar shade & laminated timber frame
- Aluminum framed windows and doorsets

- Rendered masonry wall with concrete coping
  Standing seam zinc appearance roofing
  Aluminium rainwater goods
  Colour fixed ventilator panel to composite aluminium windows
- Steel faced security door Louvred timber doors PPC circular columns
- Coloured building panel
  Pre-cast concrete column