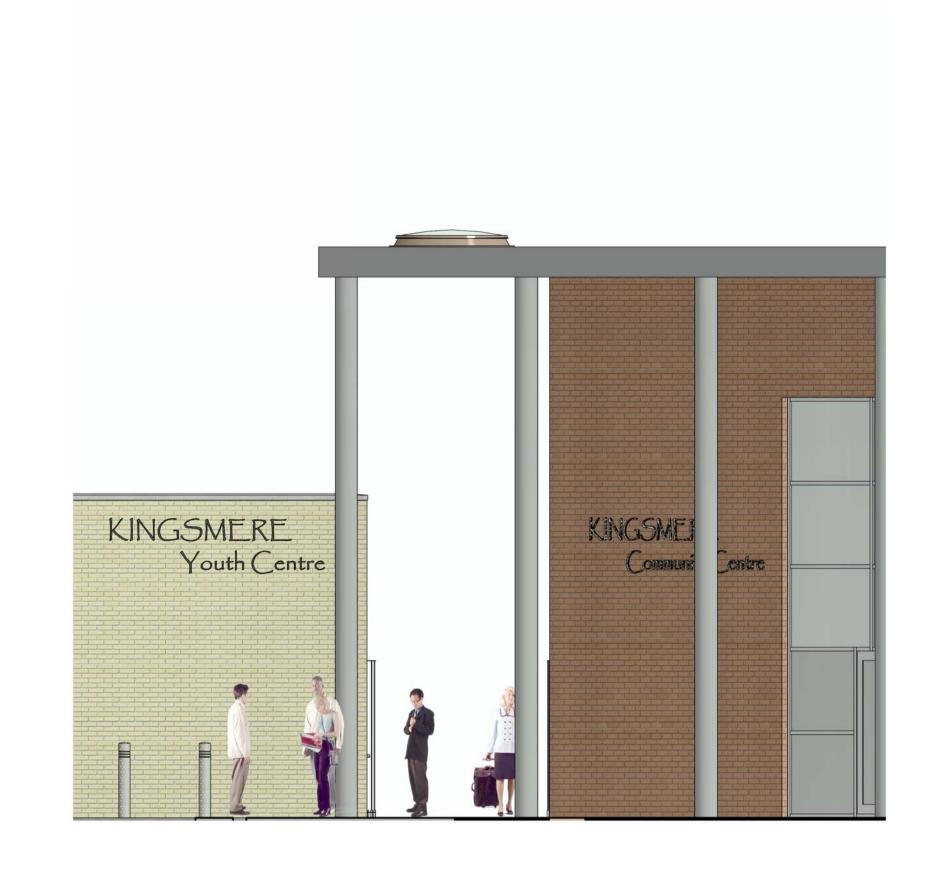

## MATERIAL LEGEND

- a Buff facing brick
   b Orange/red facing brick
   c Timber slatted solar shade & laminated timber frame
- Aluminum framed windows and doorsets

- Rendered masonry wall with concrete coping
  Standing seam zinc appearance roofing
  Aluminium rainwater goods
  Colour fixed ventilator panel to composite aluminium windows
- Steel faced security door Louvred timber doors PPC circular columns
- Coloured building panel
  Pre-cast concrete column