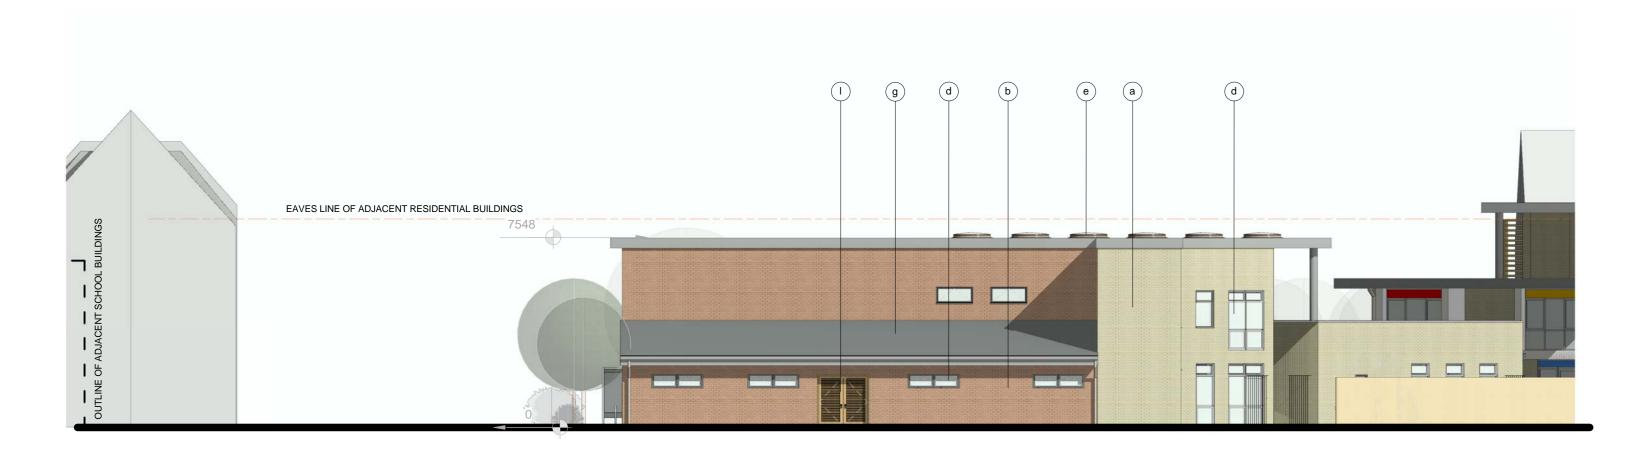

MATERIAL LEGEND

- a Buff facing brick
  b Orange/red facing brick
  c Timber slatted solar shade & laminated timber frame
  d Aluminum framed windows and doorsets
- Flat roof

- Rendered masonry wall with concrete coping Standing seam zinc appearance roofing Aluminium rainwater goods Colour fixed ventilator panel to composite aluminium windows Steel faced security door

- I Louvred timber doors
   m PPC circular columns
   n Coloured building panel
   p Pre-cast concrete column