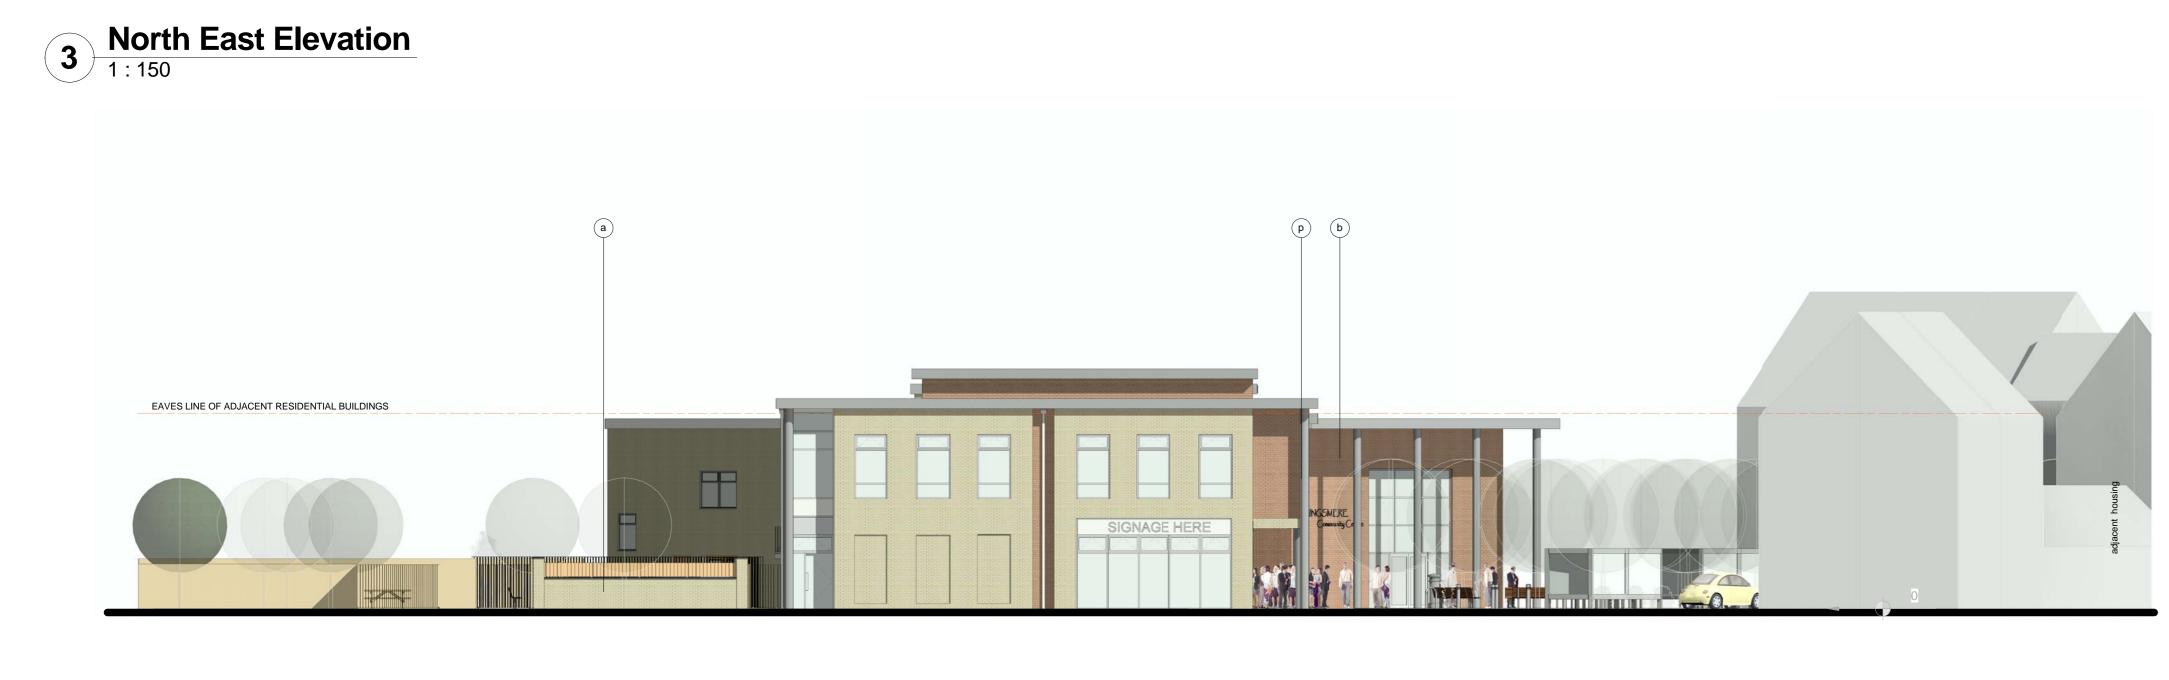

MATERIAL LEGEND

- a Buff facing brick
  b Orange/red facing brick
  c Timber slatted solar shade & laminated timber frame
  d Aluminum framed windows and doorsets
- Flat roof

- Rendered masonry wall with concrete coping Standing seam zinc appearance roofing Aluminium rainwater goods Colour fixed ventilator panel to composite aluminium windows Steel faced security door

- I Louvred timber doors
   m PPC circular columns
   n Coloured building panel
   p Pre-cast concrete column