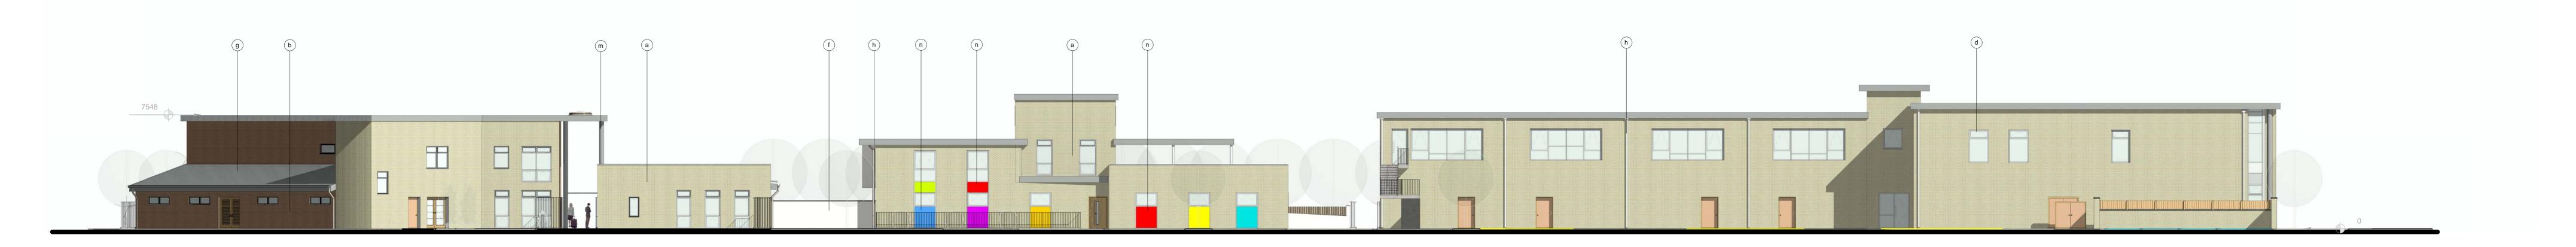

## 4 North West Elevation

| Revisions                        | ]                                                                                            |                                                                                                    |                                                                                                    |                                                                                  |                                                                            |
|----------------------------------|----------------------------------------------------------------------------------------------|----------------------------------------------------------------------------------------------------|----------------------------------------------------------------------------------------------------|----------------------------------------------------------------------------------|----------------------------------------------------------------------------|
| Planning Submission              |                                                                                              | Em                                                                                                 | 10                                                                                                 | 20m                                                                              | 50m                                                                        |
| Revised planning submission      | L U                                                                                          |                                                                                                    | IUM                                                                                                | ZUM                                                                              |                                                                            |
| Amended to planners comments     | <b>v</b>                                                                                     | 0111                                                                                               |                                                                                                    |                                                                                  | 00111                                                                      |
| Minor amendment to site boundary | 1                                                                                            |                                                                                                    |                                                                                                    |                                                                                  |                                                                            |
|                                  | 1                                                                                            |                                                                                                    |                                                                                                    |                                                                                  |                                                                            |
|                                  | ]                                                                                            |                                                                                                    |                                                                                                    |                                                                                  |                                                                            |
|                                  | ]                                                                                            | 1                                                                                                  |                                                                                                    |                                                                                  |                                                                            |
|                                  | ]                                                                                            |                                                                                                    |                                                                                                    |                                                                                  |                                                                            |
|                                  | ]                                                                                            |                                                                                                    |                                                                                                    |                                                                                  |                                                                            |
|                                  | ]                                                                                            | •                                                                                                  | 1                                                                                                  |                                                                                  |                                                                            |
|                                  |                                                                                              |                                                                                                    |                                                                                                    |                                                                                  |                                                                            |
|                                  | 1                                                                                            |                                                                                                    |                                                                                                    |                                                                                  |                                                                            |
|                                  | Planning Submission         Revised planning submission         Amended to planners comments | Planning Submission       Revised planning submission         Amended to planners comments       O | Planning Submission       Revised planning submission         Amended to planners comments       0 | Planning Submission05m10mRevised planning submissionAmended to planners comments | Planning SubmissionRevised planning submissionAmended to planners comments |

MATERIAL LEGEND

- a Buff facing brick
  b Orange/red facing brick
  c Timber slatted solar shade & laminated timber frame
  d Aluminum framed windows and doorsets
- Flat roof

- Rendered masonry wall with concrete coping Standing seam zinc appearance roofing Aluminium rainwater goods Colour fixed ventilator panel to composite aluminium windows Steel faced security door

- I Louvred timber doors
   m PPC circular columns
   n Coloured building panel
   p Pre-cast concrete column