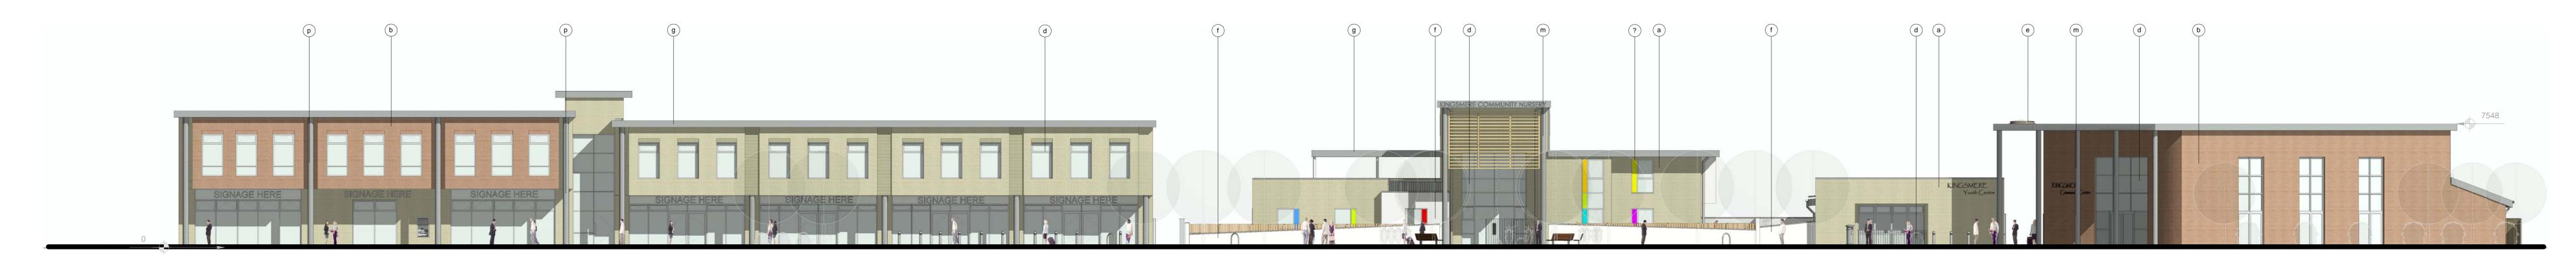

MATERIAL LEGEND

- a Buff facing brick
  b Orange/red facing brick
  c Timber slatted solar shade & laminated timber frame
  d Aluminum framed windows and doorsets
- Flat roof

- Rendered masonry wall with concrete coping Standing seam zinc appearance roofing Aluminium rainwater goods Colour fixed ventilator panel to composite aluminium windows Steel faced security door

- I Louvred timber doors
   m PPC circular columns
   n Coloured building panel
   p Pre-cast concrete column