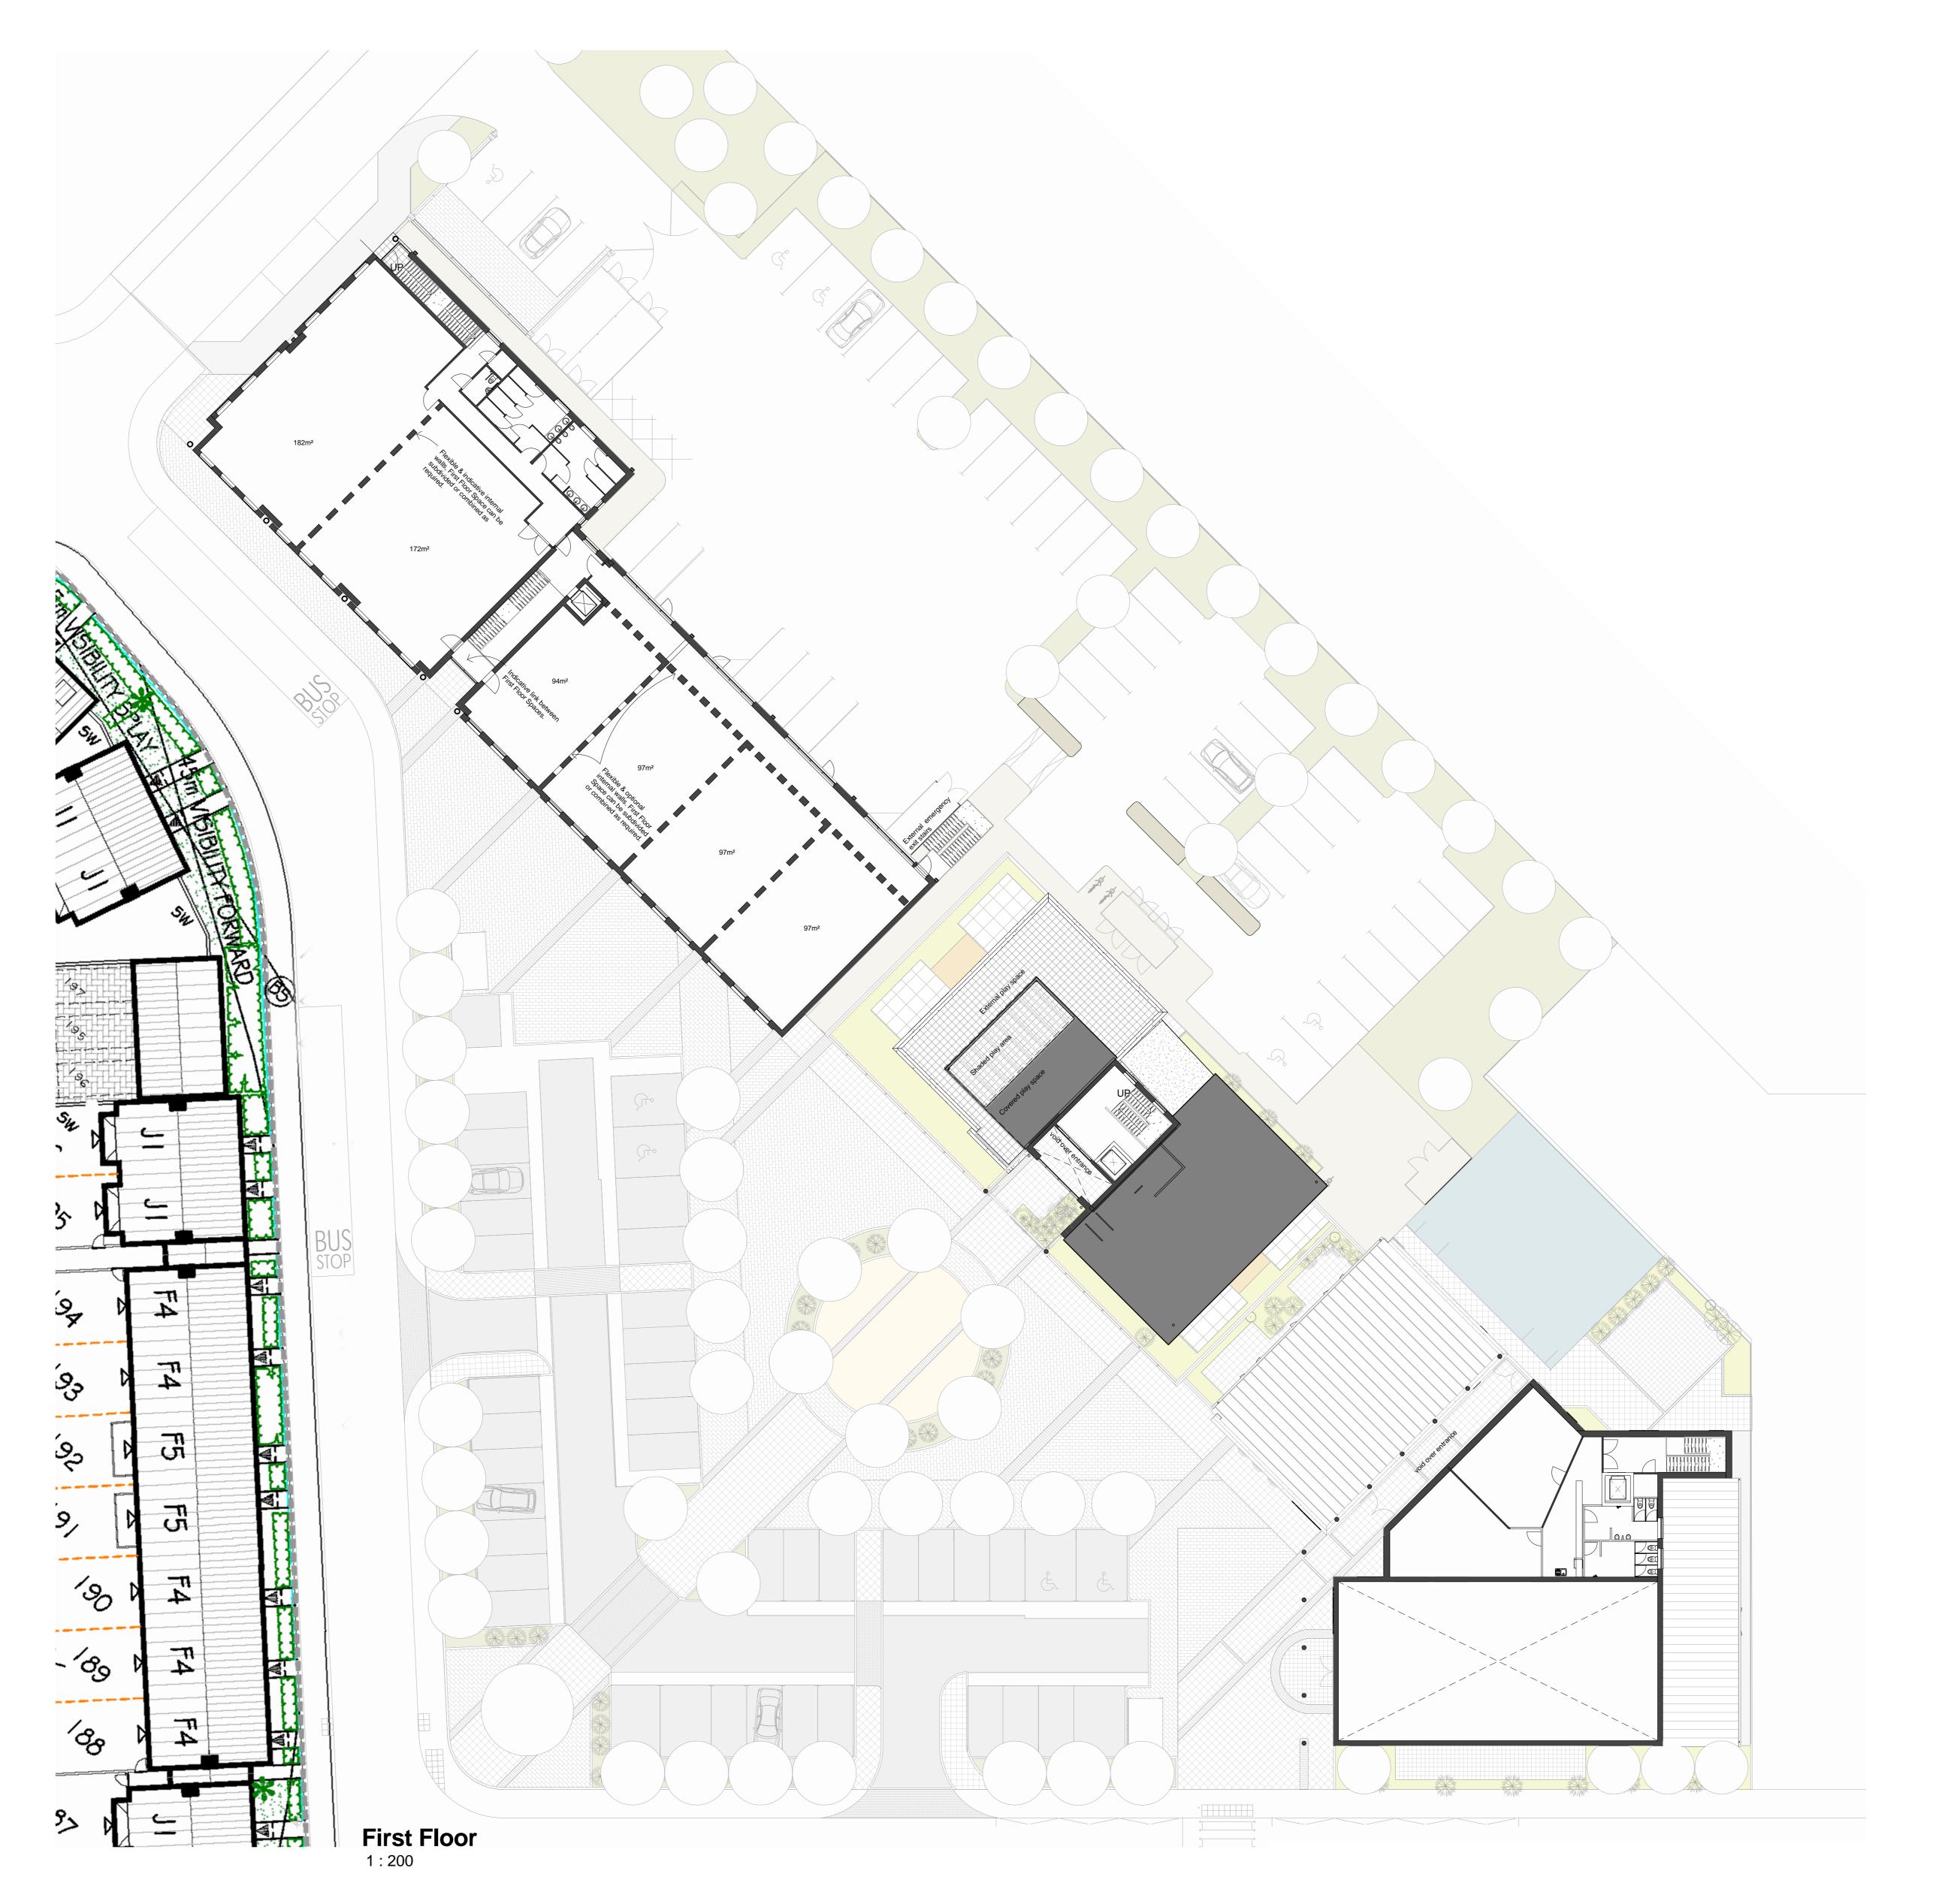

5 View of shop fronts

4 View of service yard

3 View from West

drawing reference: First floor GA drawing number: revision: AGA020 J

date: 02/04/10 sheet: scale: 1:200 @ A0 checked: ipj Use figured dimensions only. All levels and dimensions to be checked on site. This drawing is to be read in conjunction with all other relevant drawings and specifications. Hunters is a trading name of Hunter & Partners Limited. © Hunter & Partners Limited. All rights reserved. cad ref: M:\M9001 Bicester Local Centre\22.0 Work Stage 2 - Concept Design\22.50 BIM\22.51 Central File\M9001 model planning options 5.rvt