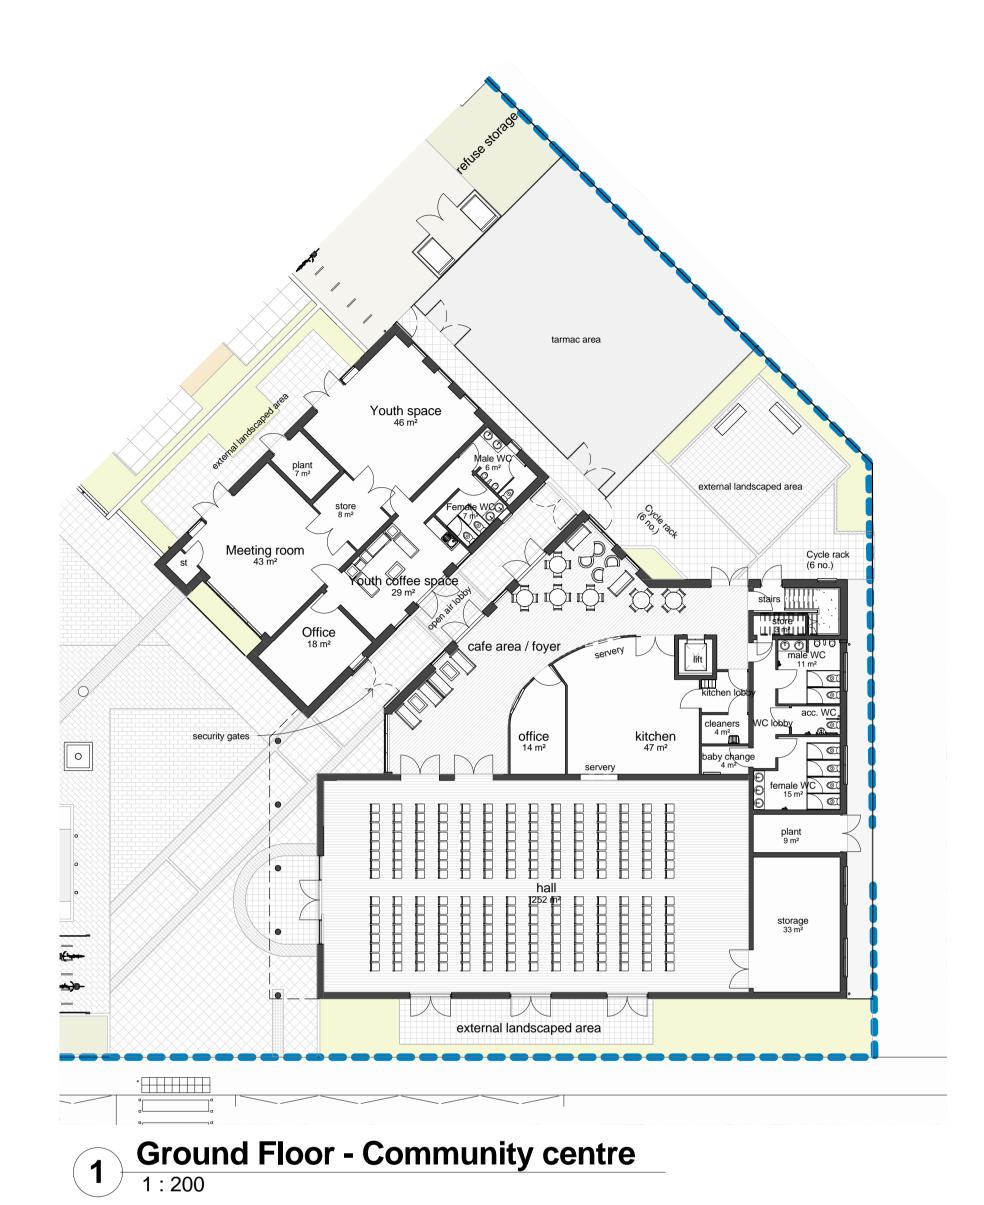

| Name              | Are              |
|-------------------|------------------|
| acc. WC           | 4 m <sup>2</sup> |
| baby change       | 4 m <sup>2</sup> |
| cafe area / foyer | 94 m             |
| cleaners          | 4 m²             |
| female WC         | 15 m             |
| hall              | 252 ו            |
| kitchen           | 47 m             |
| kitchen lobby     | 5 m <sup>2</sup> |
| lift              | 3 m <sup>2</sup> |
| male WC           | 11 m             |
| office            | 14 m             |
| plant             | 9 m²             |
| stairs            | 8 m²             |
| storage           | 33 m             |
| store             | 3 m <sup>2</sup> |
| WC lobby          | 9 m²             |

Area: Ground floor = 538m2 = 175m2 Community centre Youth centre First floor = 190m2 = 903m2 Community centre

drawing reference: Community centre

www.hunters.co.uk

Key plan Community Centre

hunters Use figured dimensions only. All levels and dimensions to be checked on site. This drawing is to be read in conjunction with all other relevant drawings and specifications. Hunters is a trading name of Hunter & Partners Limited. © Hunter & Partners Limited. All rights reserved.