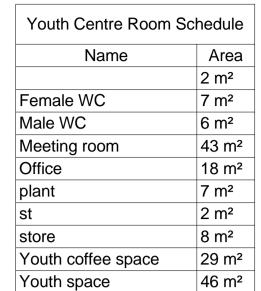

| Name              | Are              |
|-------------------|------------------|
| acc. WC           | 4 m <sup>2</sup> |
| baby change       | 4 m <sup>2</sup> |
| cafe area / foyer | 94 m             |
| cleaners          | 4 m²             |
| female WC         | 15 m             |
| hall              | 252 ו            |
| kitchen           | 47 m             |
| kitchen lobby     | 5 m <sup>2</sup> |
| lift              | 3 m <sup>2</sup> |
| male WC           | 11 m             |
| office            | 14 m             |
| plant             | 9 m²             |
| stairs            | 8 m²             |
| storage           | 33 m             |
| store             | 3 m <sup>2</sup> |
| WC lobby          | 9 m²             |

| Name           | Area               |
|----------------|-