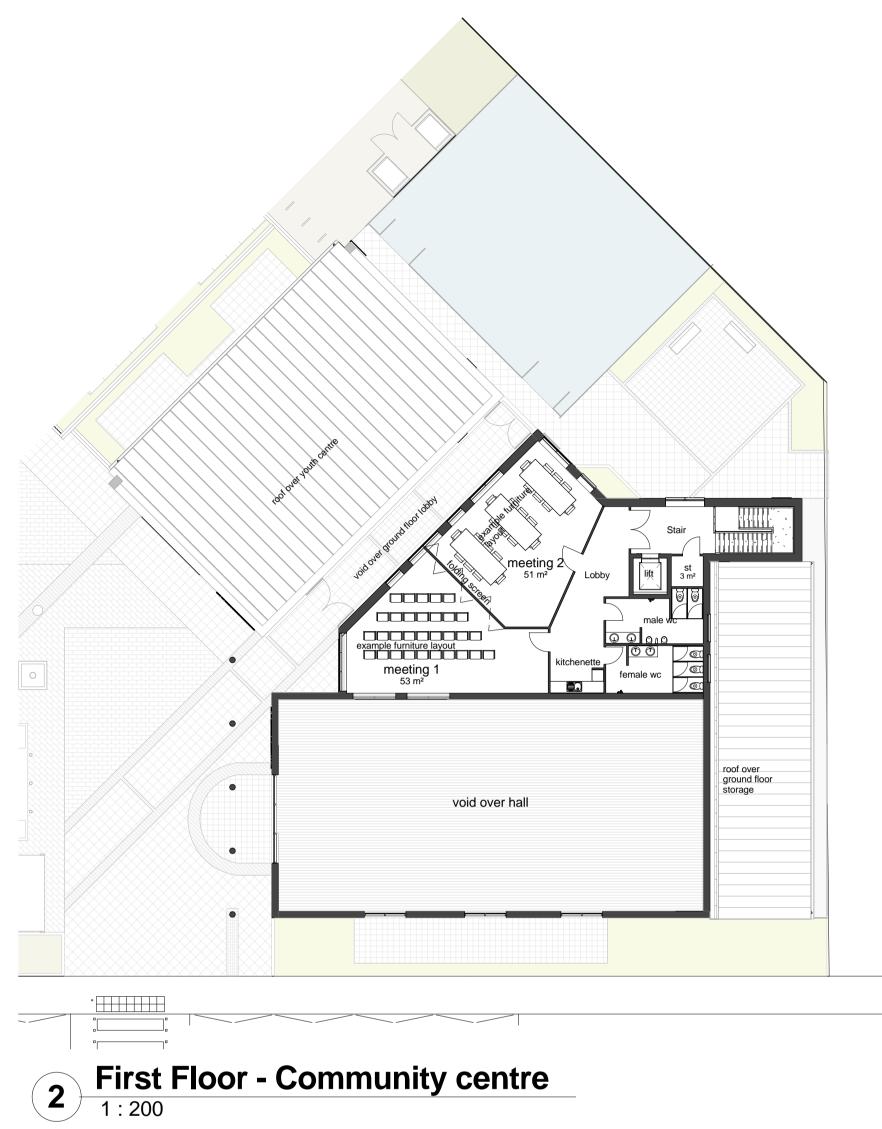

| Name           | Area               |
|----------------|--------------------|
| female wc      | 13 m²              |
| Lift           | 3 m²               |
| Lobby          | 25 m²              |
| male wc        | 13 m <sup>2</sup>  |
| meeting 1      | 53 m <sup>2</sup>  |
| meeting 2      | 51 m <sup>2</sup>  |
| st             | 3 m <sup>2</sup>   |
| Stair          | 22 m²              |
| void over hall | 252 m <sup>2</sup> |

Area: Ground floor = 538m2 = 175m2 Community centre Youth centre First floor = 190m2 = 903m2 Community centre

drawing reference: Community centre

www.hunters.co.uk

Key plan Community Centre

hunters Use figured dimensions only. All levels and dimensions to be checked on site. This drawing is to be read in conjunction with all other relevant drawings and specifications. Hunters is a trading name of Hunter & Partners Limited. © Hunter & Partners Limited. All rights reserved.