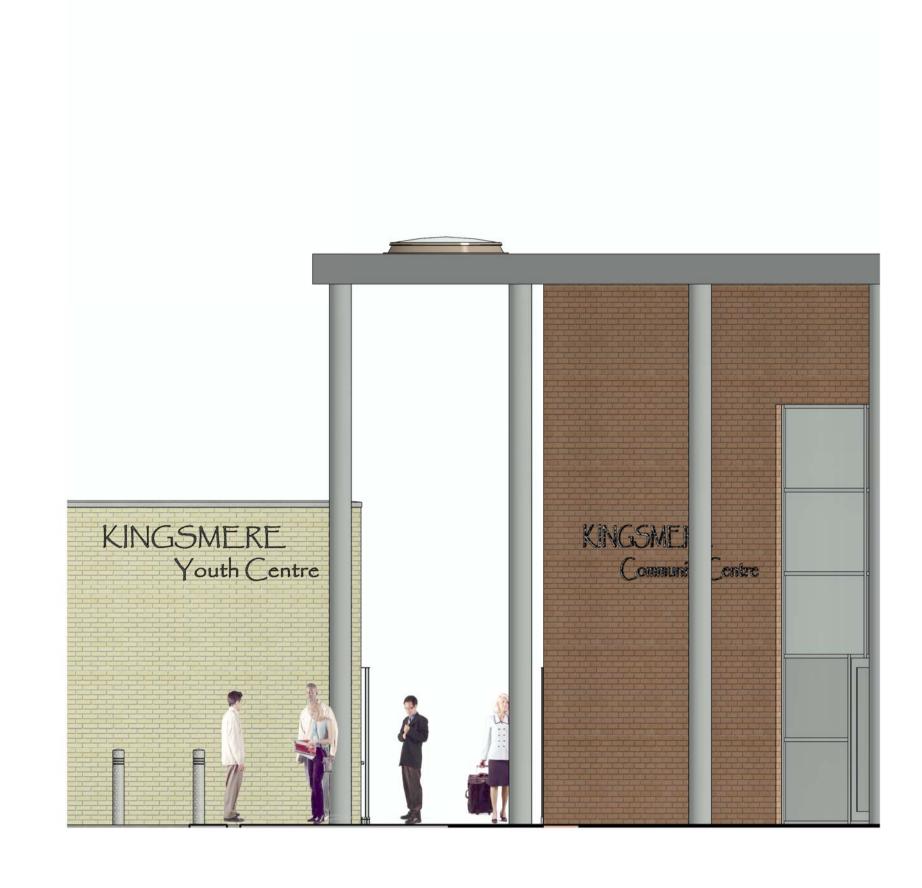

## MATERIAL LEGEND

- a Buff facing brick
   b Orange/red facing brick
   c Timber slatted solar shade & laminated timber frame
- Aluminum framed windows and doorsets

- Rendered masonry wall with concrete coping
  Standing seam zinc appearance roofing
  Aluminium rainwater goods
  Colour fixed ventilator panel to composite aluminium windows
- Steel faced security door Louvred timber doors PPC circular columns

- Coloured building panel
  Pre-cast concrete column

Key Plan Elevation Details

1: 1250

Kingsmere, Bicester drawing reference: Elevation detail

status: Planning

scale: As indicated @ A1 checked: Checker Use figured dimensions only. All levels and dimensions to be checked on site. This drawing is to be read in conjunction with all other relevant drawings and specifications. Hunters is a trading name of Hunter & Partners Limited. © Hunter & Partners Limited. All rights reserved.