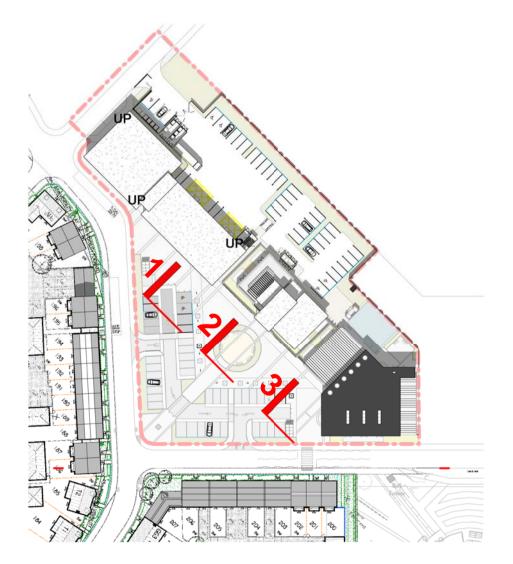

- Coloured building panel
  Pre-cast concrete column

Key Plan Elevation Details

1: 1250

Kingsmere, Bicester drawing reference: Elevation detail

status: Planning

scale: As indicated @ A1 checked: Checker Use figured dimensions only. All levels and dimensions to be checked on site. This drawing is to be read in conjunction with all other relevant drawings and specifications. Hunters is a trading name of Hunter & Partners Limited. © Hunter & Partners Limited. All rights reserved.