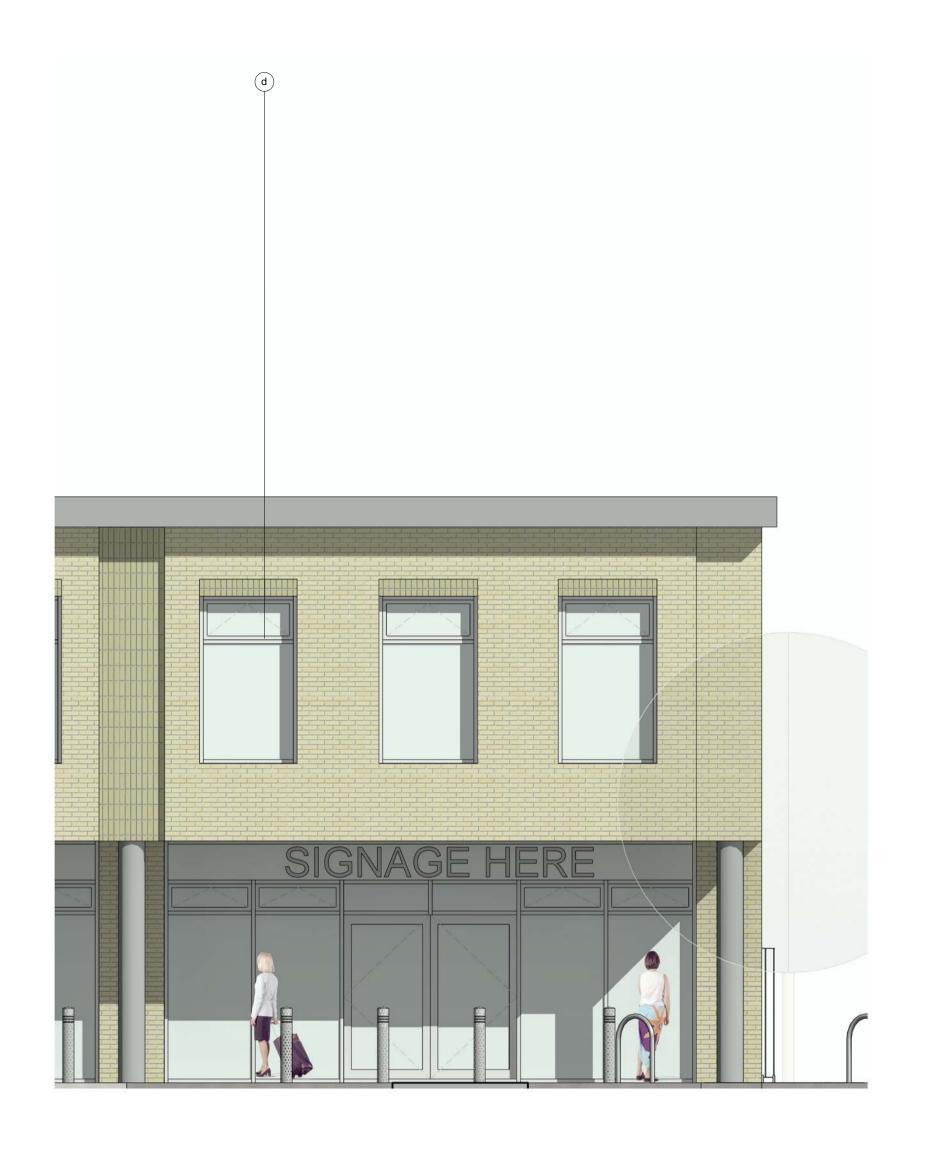

## MATERIAL LEGEND

- a Buff facing brick
   b Orange/red facing brick
   c Timber slatted solar shade & laminated timber frame
- Aluminum framed windows and doorsets

- Rendered masonry wall with concrete coping
  Standing seam zinc appearance roofing
  Aluminium rainwater goods
  Colour fixed ventilator panel to composite aluminium windows
- Steel faced security door Louvred timber doors PPC circular columns

- Coloured building panel
  Pre-cast concrete column

Key Plan Elevation Details

1: 1250

Kingsmere, Bicester drawing reference: Elevation detail

status: Planning

scale: As indicated @ A1 checked: Checker Use figured dimensions only. All levels and dimensions to be checked on site. This drawing is to be read in conjunction with all other relevant drawings and specifications. Hunters is a trading name of Hunter & Partners Limited. © Hunter & Partners Limited. All rights reserved.