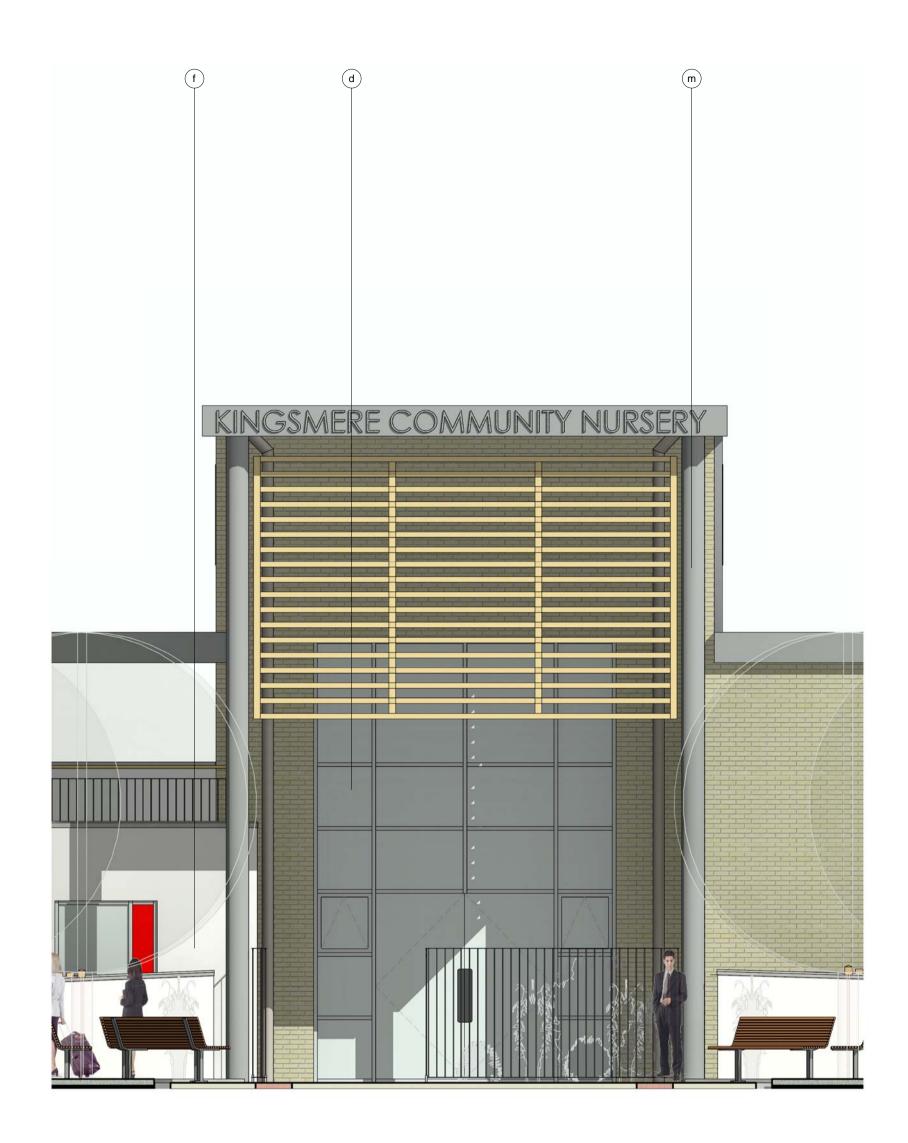

## MATERIAL LEGEND

- a Buff facing brick
   b Orange/red facing brick
   c Timber slatted solar shade & laminated timber frame
- Aluminum framed windows and doorsets

- Rendered masonry wall with concrete coping
  Standing seam zinc appearance roofing
  Aluminium rainwater goods
  Colour fixed ventilator panel to composite aluminium windows
- Steel faced security door Louvred timber doors PPC circular columns

- Coloured building panel
  Pre-cast concrete column

Key Plan Elevation Details

1: 1250

Kingsmere, Bicester drawing reference: Elevation detail

status: Planning

scale: As indicated @ A1 checked: Checker Use figured dimensions only. All levels and dimensions to be checked on site. This drawing is to be read in conjunction with all other relevant drawings and specifications. Hunters is a trading name of Hunter & Partners Limited. © Hunter & Partners Limited. All rights reserved.