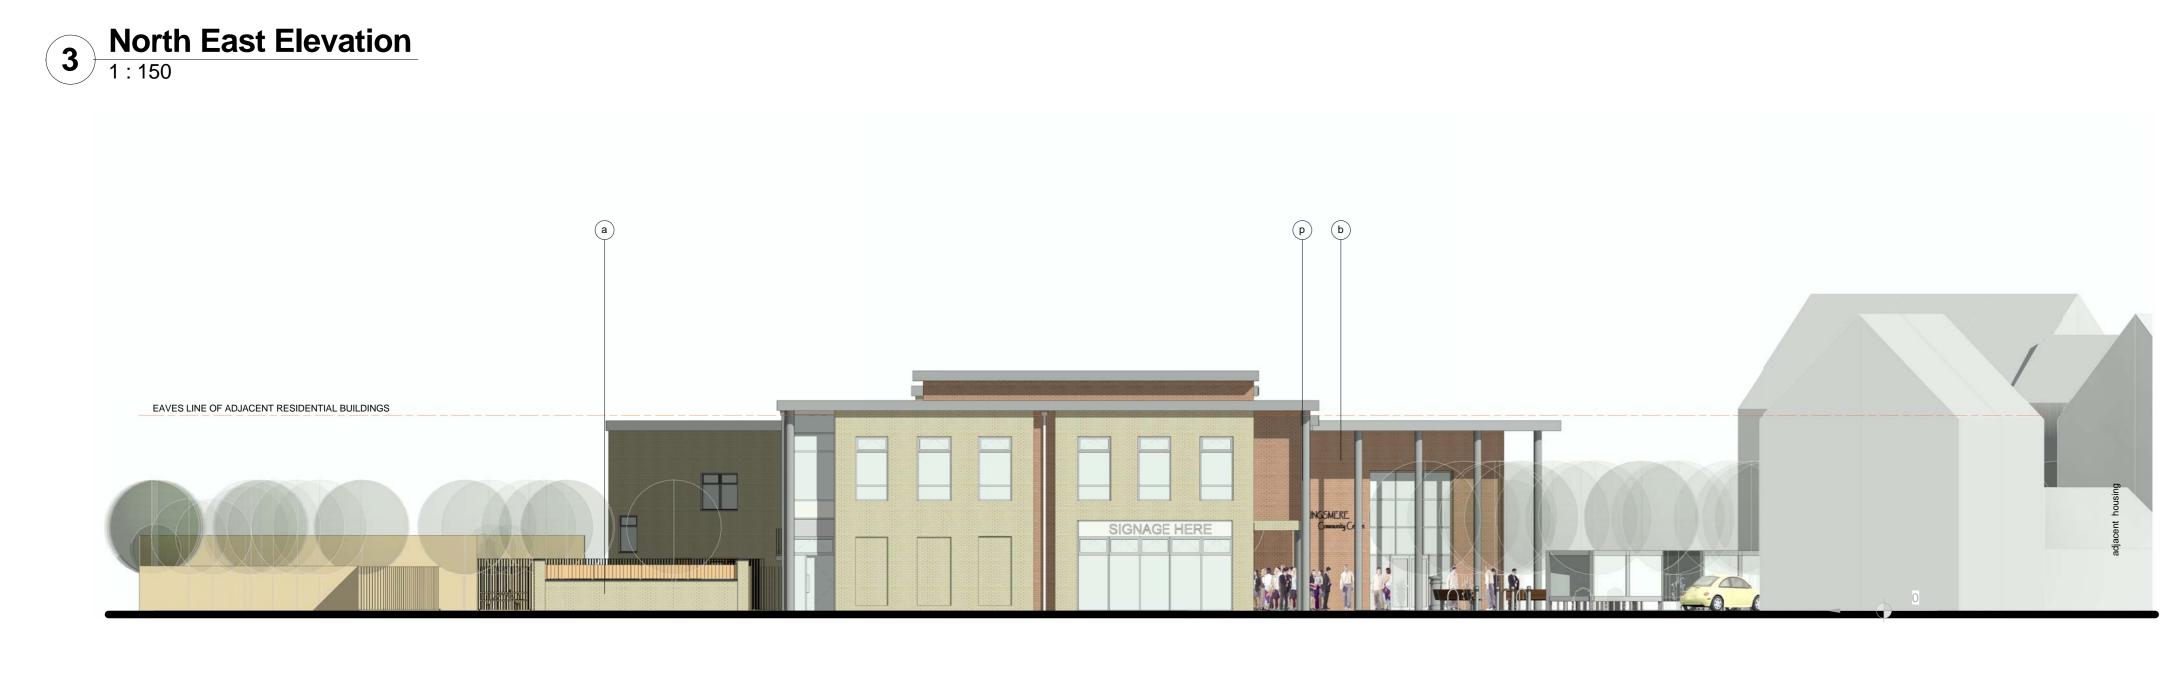

MATERIAL LEGEND

- a Buff facing brick
  b Orange/red facing brick
  c Timber slatted solar shade & laminated timber frame
  d Aluminum framed windows and doorsets
- Flat roof

- Rendered masonry wall with concrete coping Standing seam zinc appearance roofing Aluminium rainwater goods Colour fixed ventilator panel to composite aluminium windows Steel faced security door

- I Louvred timber doors
   m PPC circular columns
   n Coloured building panel
   p Pre-cast concrete column