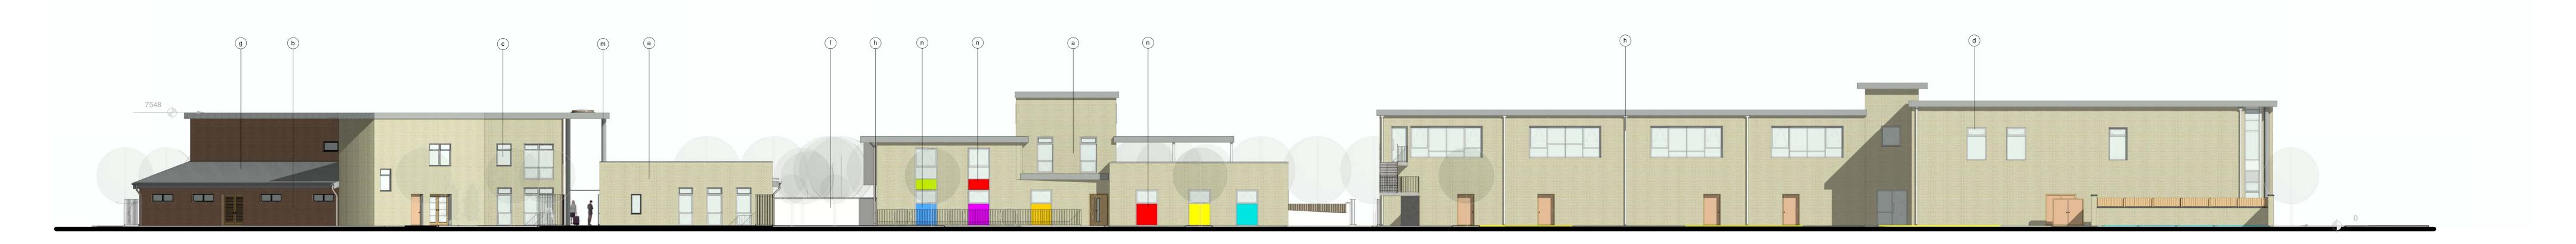

MATERIAL LEGEND

- a Buff facing brick
  b Orange/red facing brick
  c Timber slatted solar shade & laminated timber frame
  d Aluminum framed windows and doorsets
- Flat roof

- Rendered masonry wall with concrete coping Standing seam zinc appearance roofing Aluminium rainwater goods Colour fixed ventilator panel to composite aluminium windows Steel faced security door

- I Louvred timber doors
   m PPC circular columns
   n Coloured building panel
   p Pre-cast concrete column