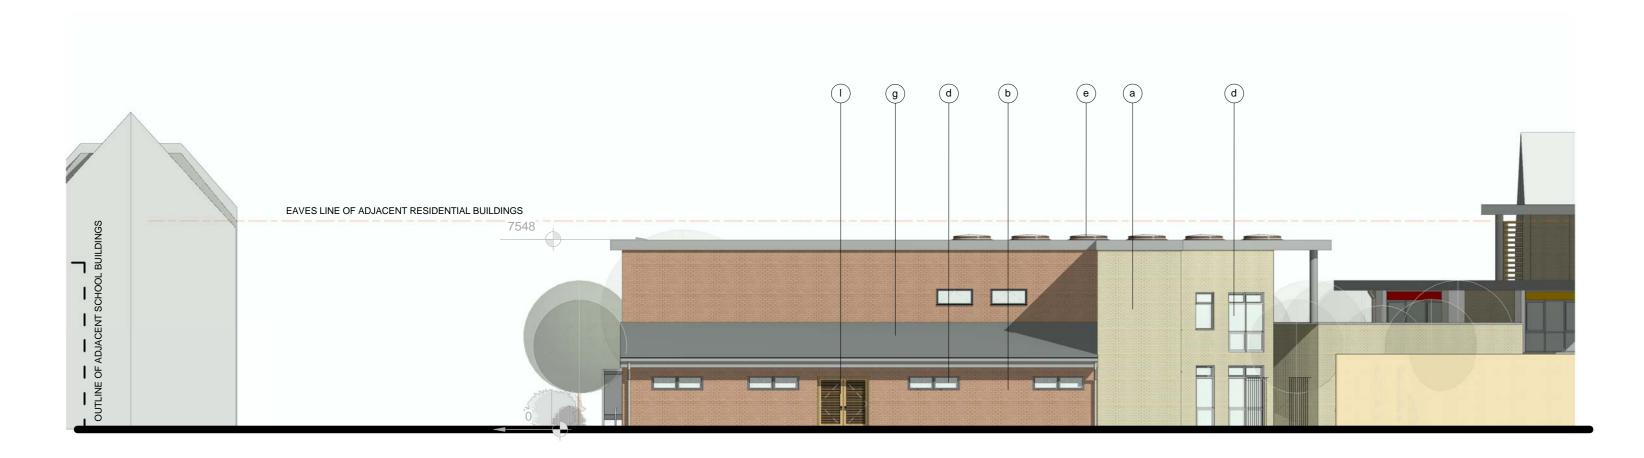

MATERIAL LEGEND

- a Buff facing brick
  b Orange/red facing brick
  c Timber slatted solar shade & laminated timber frame
  d Aluminum framed windows and doorsets
- Flat roof

- Rendered masonry wall with concrete coping Standing seam zinc appearance roofing Aluminium rainwater goods Colour fixed ventilator panel to composite aluminium windows Steel faced security door

- I Louvred timber doors
   m PPC circular columns
   n Coloured building panel
   p Pre-cast concrete column