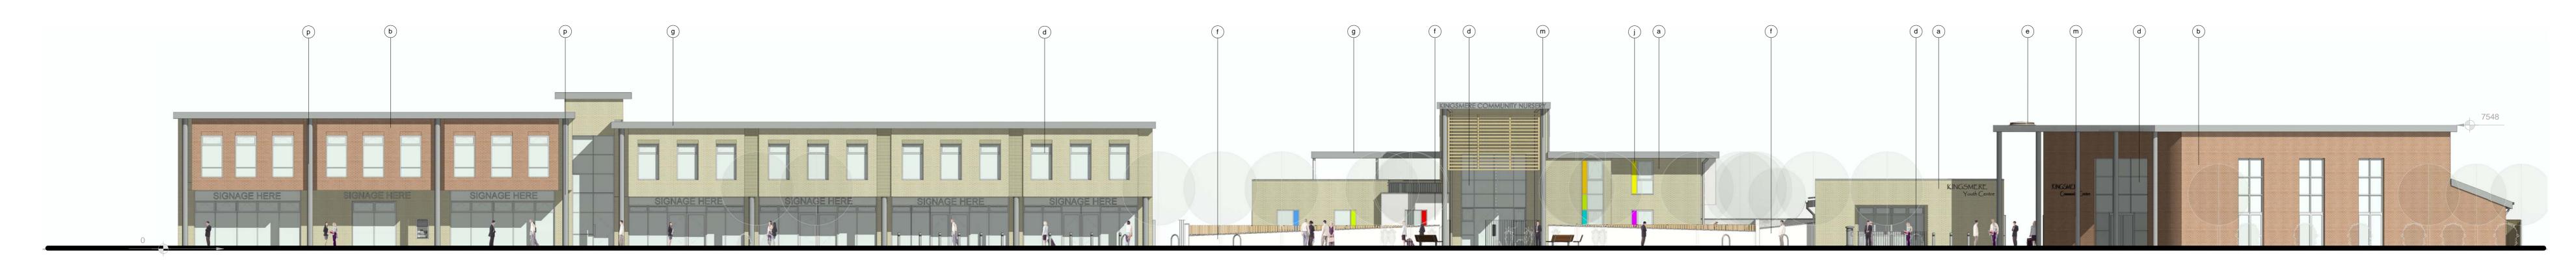

2 South East Elevation

|            | Revisions                    |          |      |       |     |        |
|------------|------------------------------|----------|------|-------|-----|--------|
| C 15.10.15 | Planning Submission          | $\frown$ | 5m   | 10.00 | 20m | 50m    |
| D 09.02.16 | Revised planning submission  |          | SUL  | 10m   | ZUM | DUM    |
| E 17.03.16 | Amended to planners comments | <b>~</b> | 0111 |       |     | een ee |
|            |                              |          |      |       |     |        |
|            |                              |          |      |       |     |        |
|            |                              |          |      |       |     |        |
|            |                              |          | 1    | 1     |     |        |
|            |                              |          |      |       |     |        |
|            |                              |          |      |       |     |        |
|            |                              |          | •    |       | · · |        |
|            |                              |          |      |       |     |        |
|            |                              |          |      |       |     |        |

MATERIAL LEGEND

- a Buff facing brick
  b Orange/red facing brick
  c Timber slatted solar shade & laminated timber frame
  d Aluminum framed windows and doorsets
- Flat roof

- Rendered masonry wall with concrete coping Standing seam zinc appearance roofing Aluminium rainwater goods Colour fixed ventilator panel to composite aluminium windows Steel faced security door

- I Louvred timber doors
   m PPC circular columns
   n Coloured building panel
   p Pre-cast concrete column