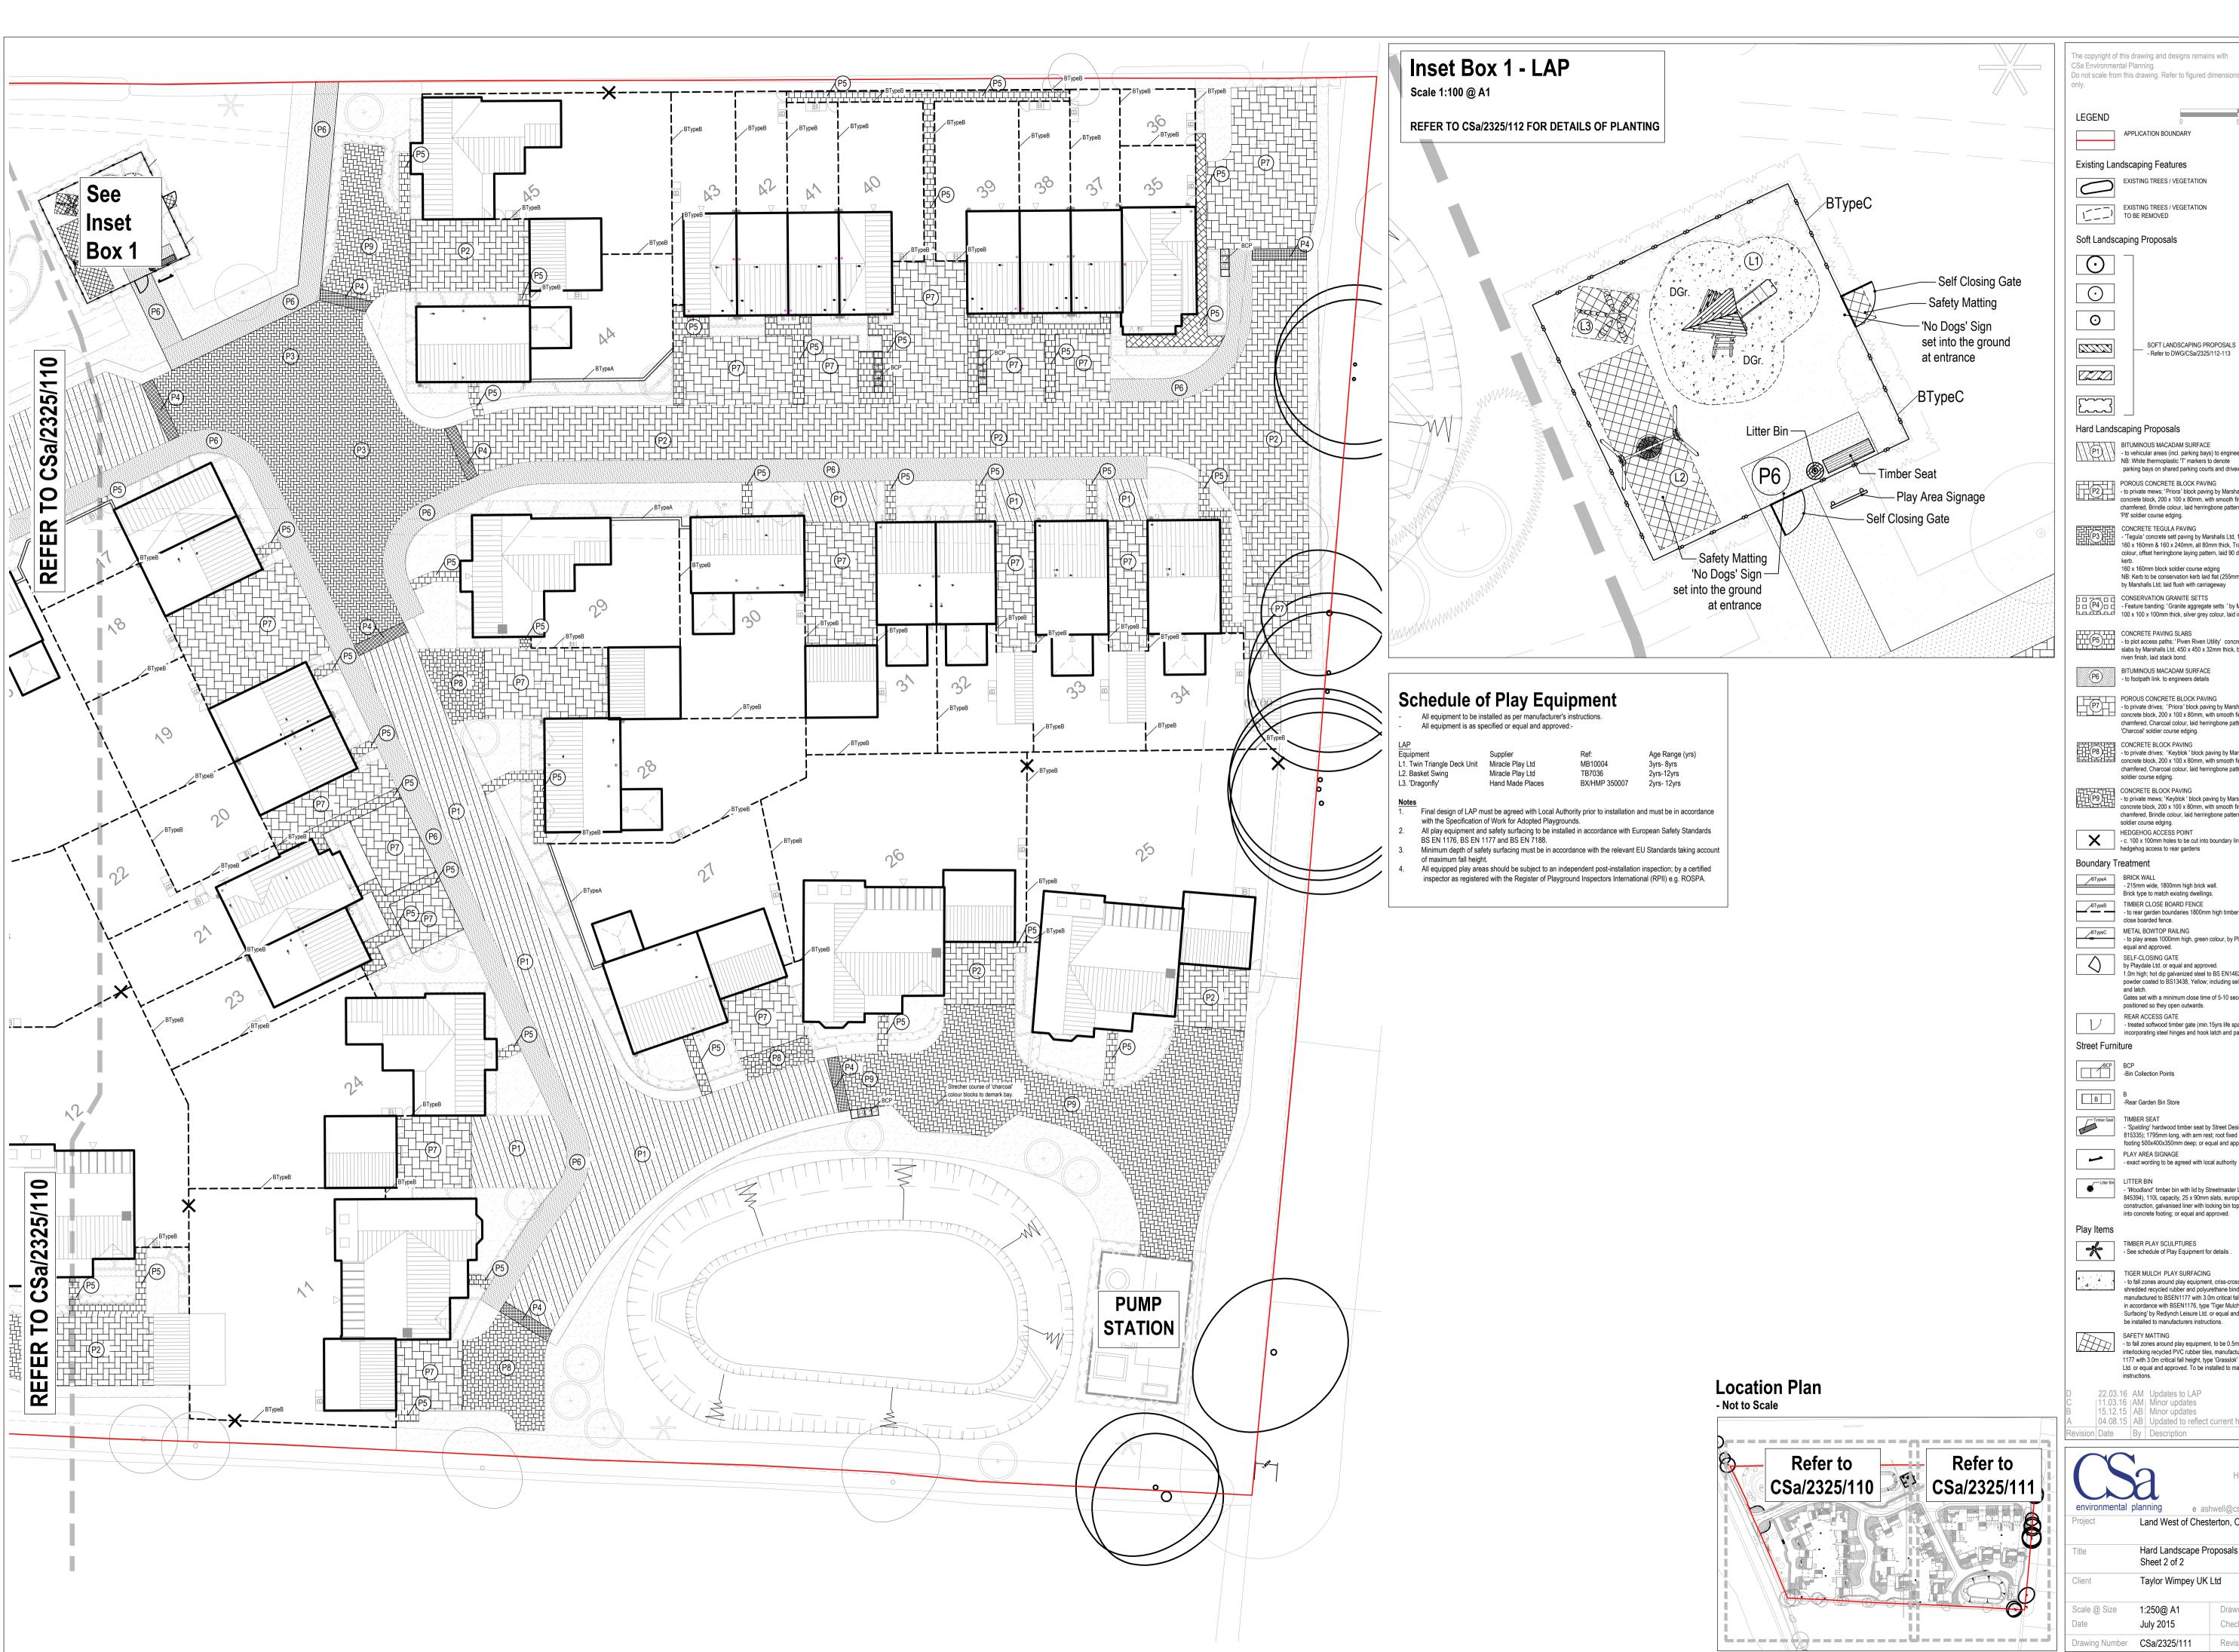

| $\odot$          |                                                                                                                                                                                                                                                                                                                                                                                          |
|------------------|------------------------------------------------------------------------------------------------------------------------------------------------------------------------------------------------------------------------------------------------------------------------------------------------------------------------------------------------------------------------------------------|
| $\odot$          |                                                                                                                                                                                                                                                                                                                                                                                          |
| <u>Vallalla</u>  | SOFT LANDSCAPING PROPOSALS - Refer to DWG/CSa/2325/112-113                                                                                                                                                                                                                                                                                                                               |
|                  |                                                                                                                                                                                                                                                                                                                                                                                          |
| ~~~~             |                                                                                                                                                                                                                                                                                                                                                                                          |
| ard Lands        | scaping Proposals<br>BITUMINOUS MACADAM SURFACE                                                                                                                                                                                                                                                                                                                                          |
|                  | - to vehicular areas (incl. parking bays) to engineers details<br>NB: White thermoplastic 'T' markers to denote<br>parking bays on shared parking courts and driveways                                                                                                                                                                                                                   |
| P2               | POROUS CONCRETE BLOCK PAVING<br>- to private mews; 'Priora' block paving by Marshalls Ltd,<br>concrete block, 200 x 100 x 80mm, with smooth finish,<br>chamfered, Brindle colour, laid herringbone pattern, 200mm<br>'P8' soldier course edging.                                                                                                                                         |
| C                | CONCRETE TEGULA PAVING<br>- 'Tegula' concrete sett paving by Marshalls Ltd, 160 x 120mm,<br>160 x 160mm & 160 x 240mm, all 80mm thick, Traditional<br>colour, offset herringbone laying pattern, laid 90 degrees to<br>kerb.<br>160 x 160mm block soldier course edging                                                                                                                  |
|                  | NB: Kerb to be conservation kerb laid fat (255mm x 145mm)<br>by Marshalls Ltd; laid flush with carriageway<br>CONSERVATION GRANITE SETTS<br>- Feature banding; 'Granite aggregate setts ' by Marshalls Ltd,                                                                                                                                                                              |
|                  | 100 x 100 x 100mm thick, silver grey colour, laid in stack bond.                                                                                                                                                                                                                                                                                                                         |
| HC5)             | - to plot access paths; 'Piven Riven Utility' concrete paving<br>slabs by Marshalls Ltd, 450 x 450 x 32mm thick, buff colour,<br>riven finish, laid stack bond.                                                                                                                                                                                                                          |
| P6               | BITUMINOUS MACADAM SURFACE<br>- to footpath link. to engineers details<br>POROUS CONCRETE BLOCK PAVING                                                                                                                                                                                                                                                                                   |
|                  | <ul> <li>to private drives; 'Priora' block paving by Marshalls Ltd,<br/>concrete block, 200 x 100 x 80mm, with smooth finish,<br/>chamfered, Charcoal colour, laid herringbone pattern, 200mm<br/>'Charcoal' soldier course edging.</li> </ul>                                                                                                                                           |
| P8               | CONCRETE BLOCK PAVING<br>- to private drives; 'Keyblok ' block paving by Marshalls Ltd,<br>concrete block, 200 x 100 x 80mm, with smooth finish,<br>chamfered, Charcoal colour, laid herringbone pattern, 200mm<br>soldier course edging.                                                                                                                                                |
| Ð                | CONCRETE BLOCK PAVING<br>- to private mews; 'Keyblok ' block paving by Marshalls Ltd,<br>concrete block, 200 x 100 x 80mm, with smooth finish,<br>chamfered, Brindle colour, laid herringbone pattern, 200mm<br>soldier course edging.                                                                                                                                                   |
| X                | HEDGEHOG ACCESS POINT<br>- c. 100 x 100mm holes to be cut into boundary line to allow<br>hedgehog access to rear gardens                                                                                                                                                                                                                                                                 |
| oundary          | Freatment<br>BRICK WALL<br>- 215mm wide, 1800mm high brick wall.                                                                                                                                                                                                                                                                                                                         |
| ВТуреВ           | Brick type to match existing dwellings.<br>TIMBER CLOSE BOARD FENCE<br>- to rear garden boundaries 1800mm high timber                                                                                                                                                                                                                                                                    |
| ВТуреС<br>Ф      | close boarded fence.<br>METAL BOWTOP RAILING<br>- to play areas 1000mm high, green colour, by Playdale Ltd, or                                                                                                                                                                                                                                                                           |
| $\bigcirc$       | equal and approved.<br>SELF-CLOSING GATE<br>by Playdale Ltd. or equal and approved.                                                                                                                                                                                                                                                                                                      |
|                  | 1.0m high; hot dip galvanized steel to BS EN1462; polyester<br>powder coated to BS13438, Yellow; including self closing hinge<br>and latch.                                                                                                                                                                                                                                              |
| 1.7              | Gates set with a minimum close time of 5-10 seconds & positioned so they open outwards.<br>REAR ACCESS GATE                                                                                                                                                                                                                                                                              |
| treet Furr       | <ul> <li>treated softwood timber gate (min.15yrs life span),<br/>incorporating steel hinges and hook latch and padlock bar.</li> <li>iture</li> </ul>                                                                                                                                                                                                                                    |
| BCP              | BCP<br>-Bin Collection Points                                                                                                                                                                                                                                                                                                                                                            |
| В                | B<br>-Rear Garden Bin Store                                                                                                                                                                                                                                                                                                                                                              |
| Timber Seat      | TIMBER SEAT<br>- 'Spalding' hardwood timber seat by Street Design Ltd (01509<br>815335): 1795mm long, with arm rest; root fixed into concrete<br>for the 500-100-105 for dom or conclusion and provide the concrete                                                                                                                                                                      |
| ~                | footing 500x400x350mm deep; or equal and approved.<br>PLAY AREA SIGNAGE<br>- exact wording to be agreed with local authority                                                                                                                                                                                                                                                             |
| Litter Bin       | LITTER BIN<br>- 'Woodland' timber bin with lid by Streetmaster Ltd (01639<br>845394), 110L capacity, 25 x 90mm slats, european oak<br>construction, galvanised liner with locking bin top, root fixed<br>into concrete footing; or equal and approved.                                                                                                                                   |
| lay Items        | TIMBER PLAY SCULPTURES<br>- See schedule of Play Equipment for details .                                                                                                                                                                                                                                                                                                                 |
| 4                | TIGER MULCH PLAY SURFACING<br>- to fall zones around play equipment, criss-cross matrix<br>shredded recycled rubber and polyurethane binder,<br>manufactured to BSEN1177 with 3.0m critical fall height and laid<br>in accordance with BSEN1176, type 'Tiger Mulch Safer<br>Surfacing' by Redlynch Leisure Ltd. or equal and approved. To<br>be installed to manufacturers instructions. |
| <del>HH</del>    | SAFETY MATTING<br>- to fall zones around play equipment, to be 0.5mx0.5m<br>interlocking recycled PVC rubber tiles, manufactured to BS EN<br>1177 with 3.0m critical fall height, type 'Grasslok' by Playdale<br>Ltd. or equal and approved. To be installed to manufacturer's<br>instructions.                                                                                          |
|                  |                                                                                                                                                                                                                                                                                                                                                                                          |
|                  | Dixies Barns<br>High Street, Ashwell<br>Hertfordshire, SG7 5NT                                                                                                                                                                                                                                                                                                                           |
| nvironme         | t 01462 743647<br>f 01462 743648<br>f 01462 743648<br>e ashwell@csaenvironmental.co.uk<br>Land West of Chesterton, Oxfordshire                                                                                                                                                                                                                                                           |
| е                | Hard Landscape Proposals                                                                                                                                                                                                                                                                                                                                                                 |
| ent              | Sheet 2 of 2<br>Taylor Wimpey UK Ltd                                                                                                                                                                                                                                                                                                                                                     |
| ale @ Size       |                                                                                                                                                                                                                                                                                                                                                                                          |
| te<br>awing Nurr |                                                                                                                                                                                                                                                                                                                                                                                          |
|                  |                                                                                                                                                                                                                                                                                                                                                                                          |
|                  |                                                                                                                                                                                                                                                                                                                                                                                          |