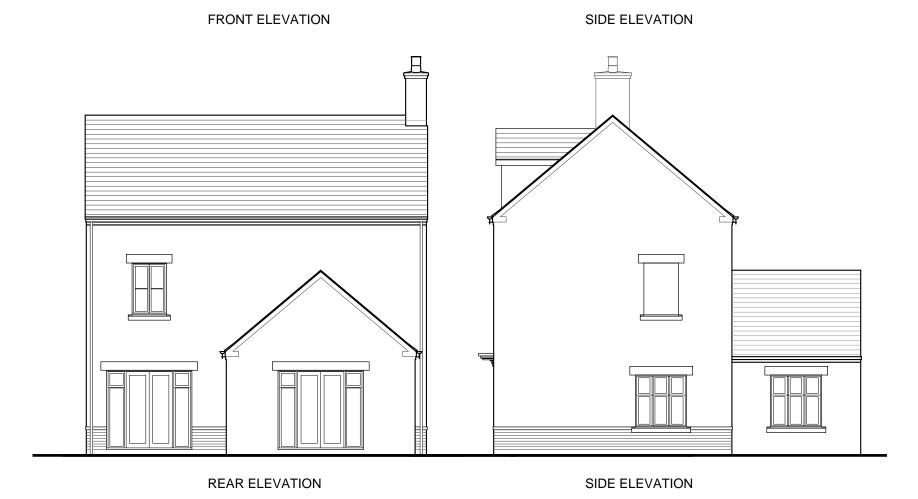

PLANNING

MCBAINS COOPER CONSULTING LTD.
BEECHWOOD, GROVE PARK, WALTHAM ROAD, MAIDENHEAD SL6 3LW
TELEPHONE: 01628 854300 FACSIMILE: 01628 854321

Bellway

PROJECT

PARCELS KM5 & KM22 KINGSMERE

OXFORDSHIRE

Plot 98

HOUSETYPE PLANS & ELEVATIONS KM15

ARCHITECTURE

Jan 2016

DRAWING NUMBER

LHG 57699 - 135 Α