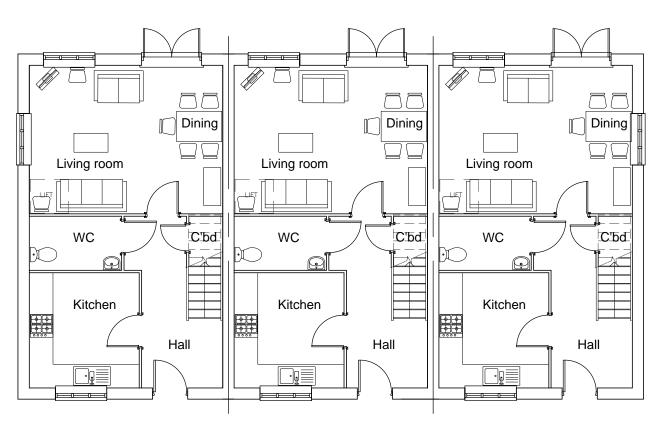

**GROUND FLOOR PLAN** 

FIRST FLOOR PLAN

MCBAINS COOPER CONSULTING LTD.
BEECHWOOD, GROVE PARK, WALTHAM ROAD, MAIDENHEAD SL6 3LW
TELEPHONE: 01628 854300 FACSIMILE: 01628 854321