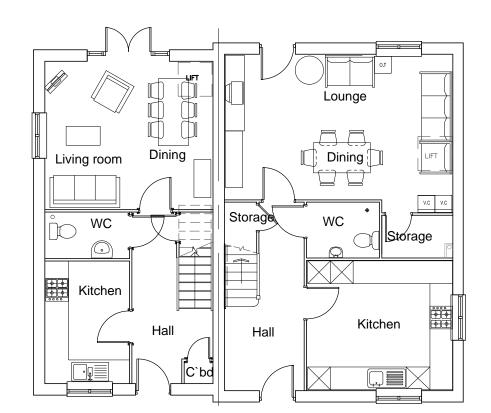

GROUND FLOOR PLAN

FIRST FLOOR PLAN

NOTES

CONTRACTORS MUST VERIFY ALL DIMENSIONS ON SITE BEFORE COMMENCING ANY WORK ON SHOP DRAWINGS

DO NOT SCALE FROM THIS DRAWING

M6BAINS COOPER CONSULTING LTD COPYRIGHT

NOTE: ALL BATHROOMS, LANDINGS & ENSUITE WINDOWS TO HAVE OBSCURED GLASS. REFER TO EXTERNAL MATERIALS PLAN FOR SPECIFIC MATERIALS AND COLORS.