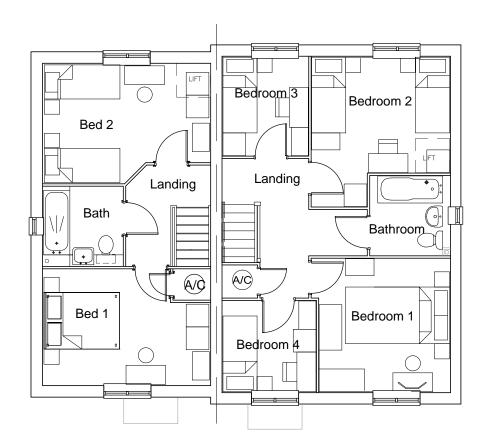

GROUND FLOOR PLAN

FIRST FLOOR PLAN

NOTES

CONTRACTORS MUST VERIFY ALL DIMENSIONS ON SITE BEFORE COMMENCING ANY WORK ON SHOP DRAWINGS

DO NOT SCALE FROM THIS DRAWING

M6BAINS COOPER CONSULTING LTD COPYRIGHT

NOTE: ALL BATHROOMS, LANDINGS & ENSUITE WINDOWS TO HAVE OBSCURED GLASS. REFER TO EXTERNAL MATERIALS PLAN FOR SPECIFIC MATERIALS AND COLORS.