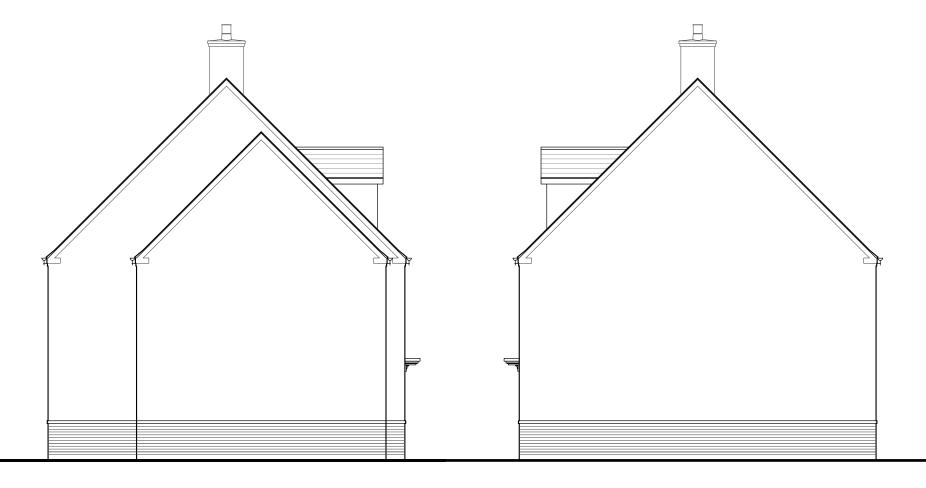

FRONT ELEVATION

REAR ELEVATION

SIDE ELEVATION

|     | KINGSMER<br>OXFORDSI                |                                   | -         |                  |
|-----|-------------------------------------|-----------------------------------|-----------|------------------|
|     | DRAWING TITLE                       |                                   |           |                  |
|     | HOUSETYF<br>CARLISLE<br>Plots 81-82 | & KM12                            | ELEVATION | S                |
|     | ARC                                 | CHIT                              | ECT       | URE              |
| 10M | SCALE<br>1:100 @ A3                 | DRAWN BY                          | CHECKED   | date<br>Jan 2016 |
|     |                                     | DRAWING NUMBER<br>LHG 57699 - 151 |           |                  |