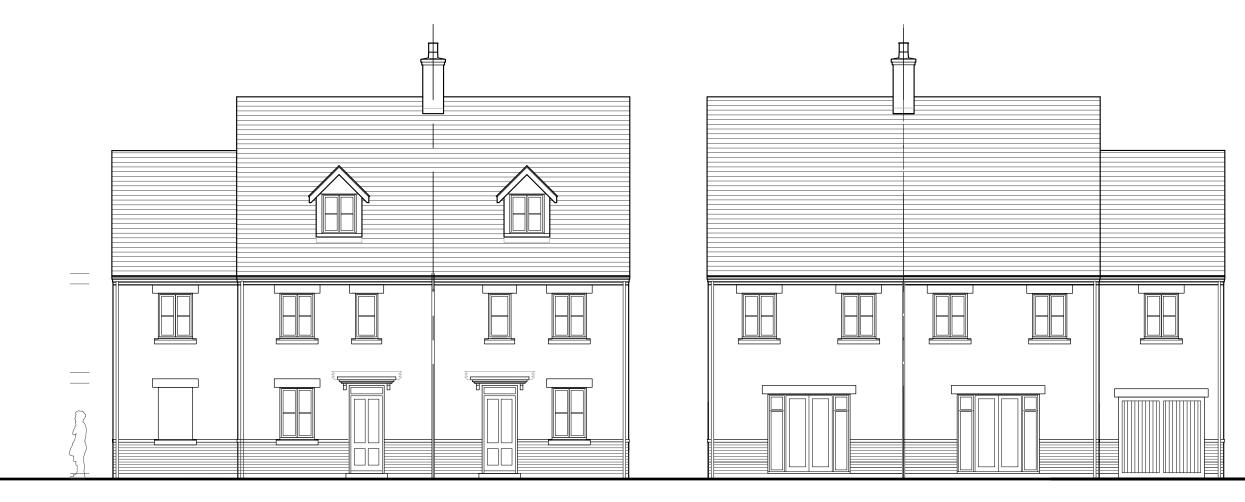

FRONT ELEVATION

REAR ELEVATION

SIDE ELEVATION

|     | KINGSMER<br>OXFORDSI                |                                   | -         |                  |
|-----|-------------------------------------|-----------------------------------|-----------|------------------|
|     | DRAWING TITLE                       |                                   |           |                  |
|     | HOUSETYF<br>CARLISLE<br>Plots 81-82 | & KM12                            | ELEVATION | S                |
|     | ARC                                 | CHIT                              | ECT       | URE              |
| 10M | SCALE<br>1:100 @ A3                 | DRAWN BY                          | CHECKED   | date<br>Jan 2016 |
|     |                                     | DRAWING NUMBER<br>LHG 57699 - 151 |           |                  |

NOTE: ALL BATHROOMS, LANDINGS & ENSUITE WINDOWS TO HAVE OBSCURED GLASS.

REFER TO EXTERNAL MATERIALS PLAN FOR SPECIFIC MATERIALS AND COLORS.

NOTES

CONTRACTORS MUST VERIFY ALL DIMENSIONS ON SITE BEFORE COMMENCING ANY WORK ON SHOP DRAWINGS