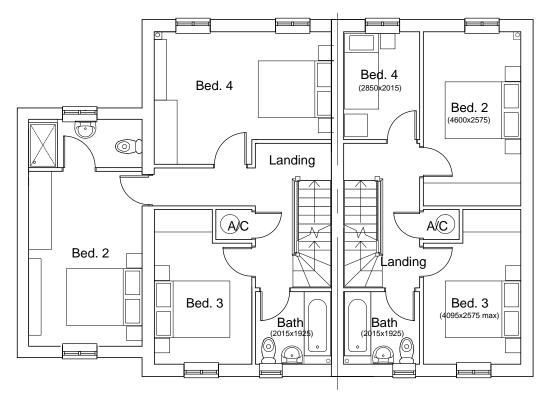

GROUND FLOOR PLAN FIRST FLOOR PLAN

NOTES

McBAINS COOPER CONSULTING LTD COPYRIGHT

NOTE: ALL BATHROOMS, LANDINGS & ENSUITE WINDOWS TO HAVE OBSCURED GLASS. REFER TO EXTERNAL MATERIALS PLAN FOR SPECIFIC MATERIALS AND COLORS.