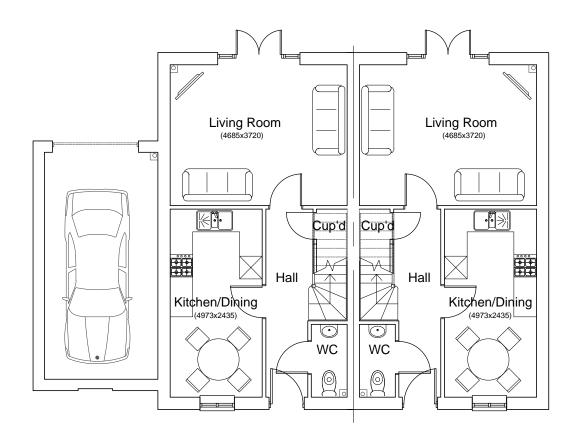

GROUND FLOOR PLAN FIRST FLOOR PLAN

NOTES

McBAINS COOPER CONSULTING LTD COPYRIGHT

NOTE: ALL BATHROOMS, LANDINGS & ENSUITE WINDOWS TO HAVE OBSCURED GLASS. REFER TO EXTERNAL MATERIALS PLAN FOR SPECIFIC MATERIALS AND COLORS.