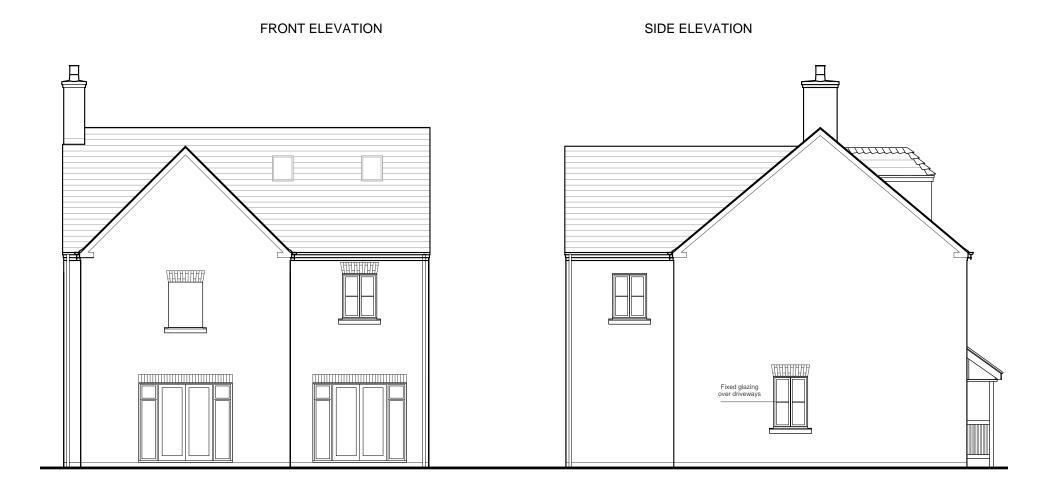

SIDE ELEVATION

0 2M 10M 1M 5M

NOTES

CONTRACTORS MUST VERIFY ALL DIMENSIONS ON SITE BEFORE COMMENCING ANY WORK ON SHOP DRAWINGS

DO NOT SCALE FROM THIS DRAWING

M6BAINS COOPER CONSULTING LTD COPYRIGHT

NOTE: ALL BATHROOMS, LANDINGS & ENSUITE WINDOWS TO HAVE OBSCURED GLASS. REFER TO EXTERNAL MATERIALS PLAN FOR SPECIFIC MATERIALS AND COLORS.

## **ARCHITECTURE**

DRAWING NUMBER

LHG 57699 - 138

REAR ELEVATION