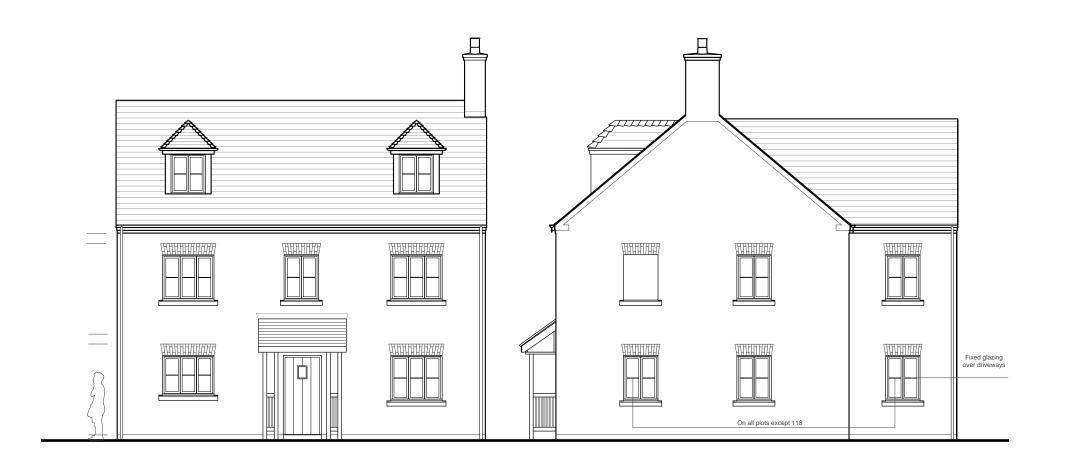

## Bellway

PROJECT

PARCELS KM5 & KM22 KINGSMERE

OXFORDSHIRE DRAWING TITLE

HOUSETYPE PLANS & ELEVATIONS

Plots 18, 31, 34, 109, 118, 120 and 130

## **ARCHITECTURE**

DRAWING NUMBER

LHG 57699 - 138

REAR ELEVATION