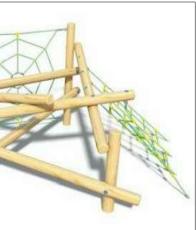

1. 1.8m Log Swing Cradle Seats Company: Wicksteed

Range: Timber Balancing Product Code: CP-01-2110

Example of Playground Plant Species

Variety of child friendly plant species provides a sensory experience to users with strong scents, colours