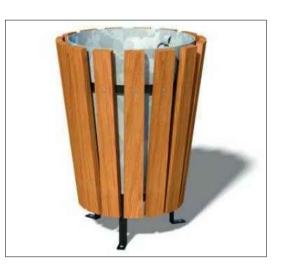

Product: Sessio Bench Supplier: Russel Play Size: 2110 x 555mm Product Code:SF-02-0020

Product: Monmoth Bin Supplier: Wicksteed Product Code:6120-038

| A         | 29.1.16 | Updated to clients comments | CW    | AM    |  |  |  |
|-----------|---------|-----------------------------|-------|-------|--|--|--|
| REV       | DATE    | NOTE                        | Drawn | Chk'd |  |  |  |
| REVISIONS |         |                             |       |       |  |  |  |