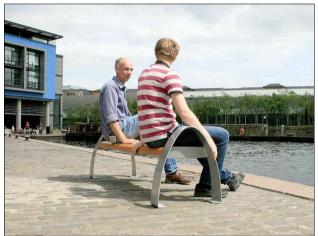

Product: Sessio Bench Supplier: Russel Play Size: 2110 x 555mm Product Code:SF-02-0020

Product: Monmoth Bin Supplier: Wicksteed Product Code:6120-038

| A         | 29.1.16 | Updated to clients comments | CW    | AM    |  |  |  |
|-----------|---------|-----------------------------|-------|-------|--|--|--|
| REV       | DATE    | NOTE                        | Drawn | Chk'd |  |  |  |
| REVISIONS |         |                             |       |       |  |  |  |