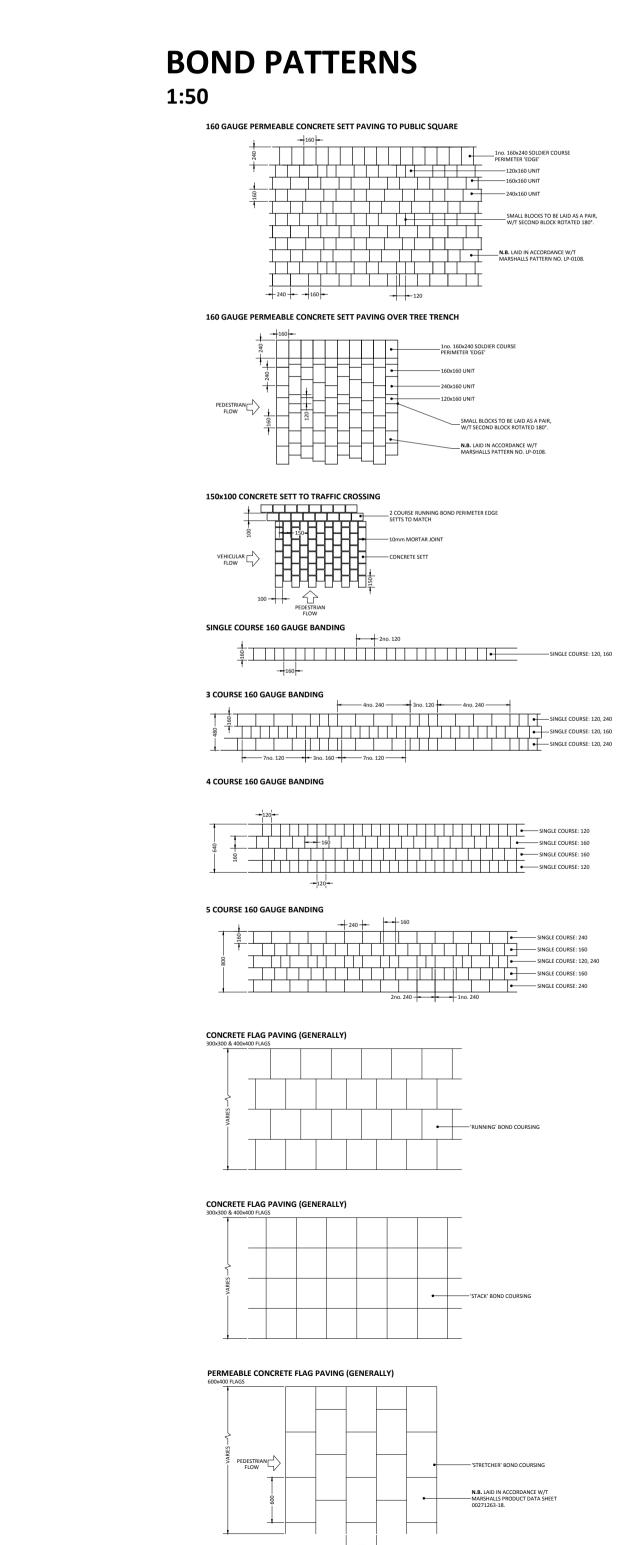

| - | 1no. 160x240 SOLDIER COURSE<br>PERIMETER 'EDGE'                 |
|---|-----------------------------------------------------------------|
| - | 160x160 UNIT                                                    |
| - | 240x160 UNIT                                                    |
|   | 120x160 UNIT                                                    |
|   | SMALL BLOCKS TO BE LAID AS A PA<br>W/T SECOND BLOCK ROTATED 180 |
|   | N.B. LAID IN ACCORDANCE W/T<br>MARSHALLS PATTERN NO. LP-0108    |
|   |                                                                 |

KEY PROPOSED SURFACE TREATMENTS

(HATCH PATTERN DIRECTION DENOTES GENERAL LAYING DIRECTION) BITMAC: VEHICULAR

**BITMAC: PEDESTRIAN** 

PAVEMENT BAND: MISTRAL, SILVER GREY MARSHALLS MISTRAL TEXTURED GRANITE AGGREGATE SETT PAVING 160 GAUGE, IN: 120, 160, 240.

PERMEABLE SETT: MISTRAL PRIORA, CHARCOAL MARSHALLS MISTRAL PRIORA PERMEABLE GRANITE AGGREGATE SETT PAVING 160 GAUGE, IN: 120, 160, 240.

PERMEABLE SETT: MISTRAL PRIORA, HARVEST BUFF MARSHALLS MISTRAL PRIORA PERMEABLE GRANITE AGGREGATE SETT PAVING 160 GAUGE, IN: 120, 160, 240.

CONCRETE SETT: CONSERVATION, SILVER GREY MARSHALLS CONSERVATION SETT PAVING 150x100x100

CONCRETE FLAG: PAVING, HARVEST BUFF MARSHALLS TRAFIC RVATION FLAG 400x400x65

CONCRETE FLAG: PAVING, SILVER GREY MARSHALLS CONSERVATION PRIORA FLAGS 600x400x65