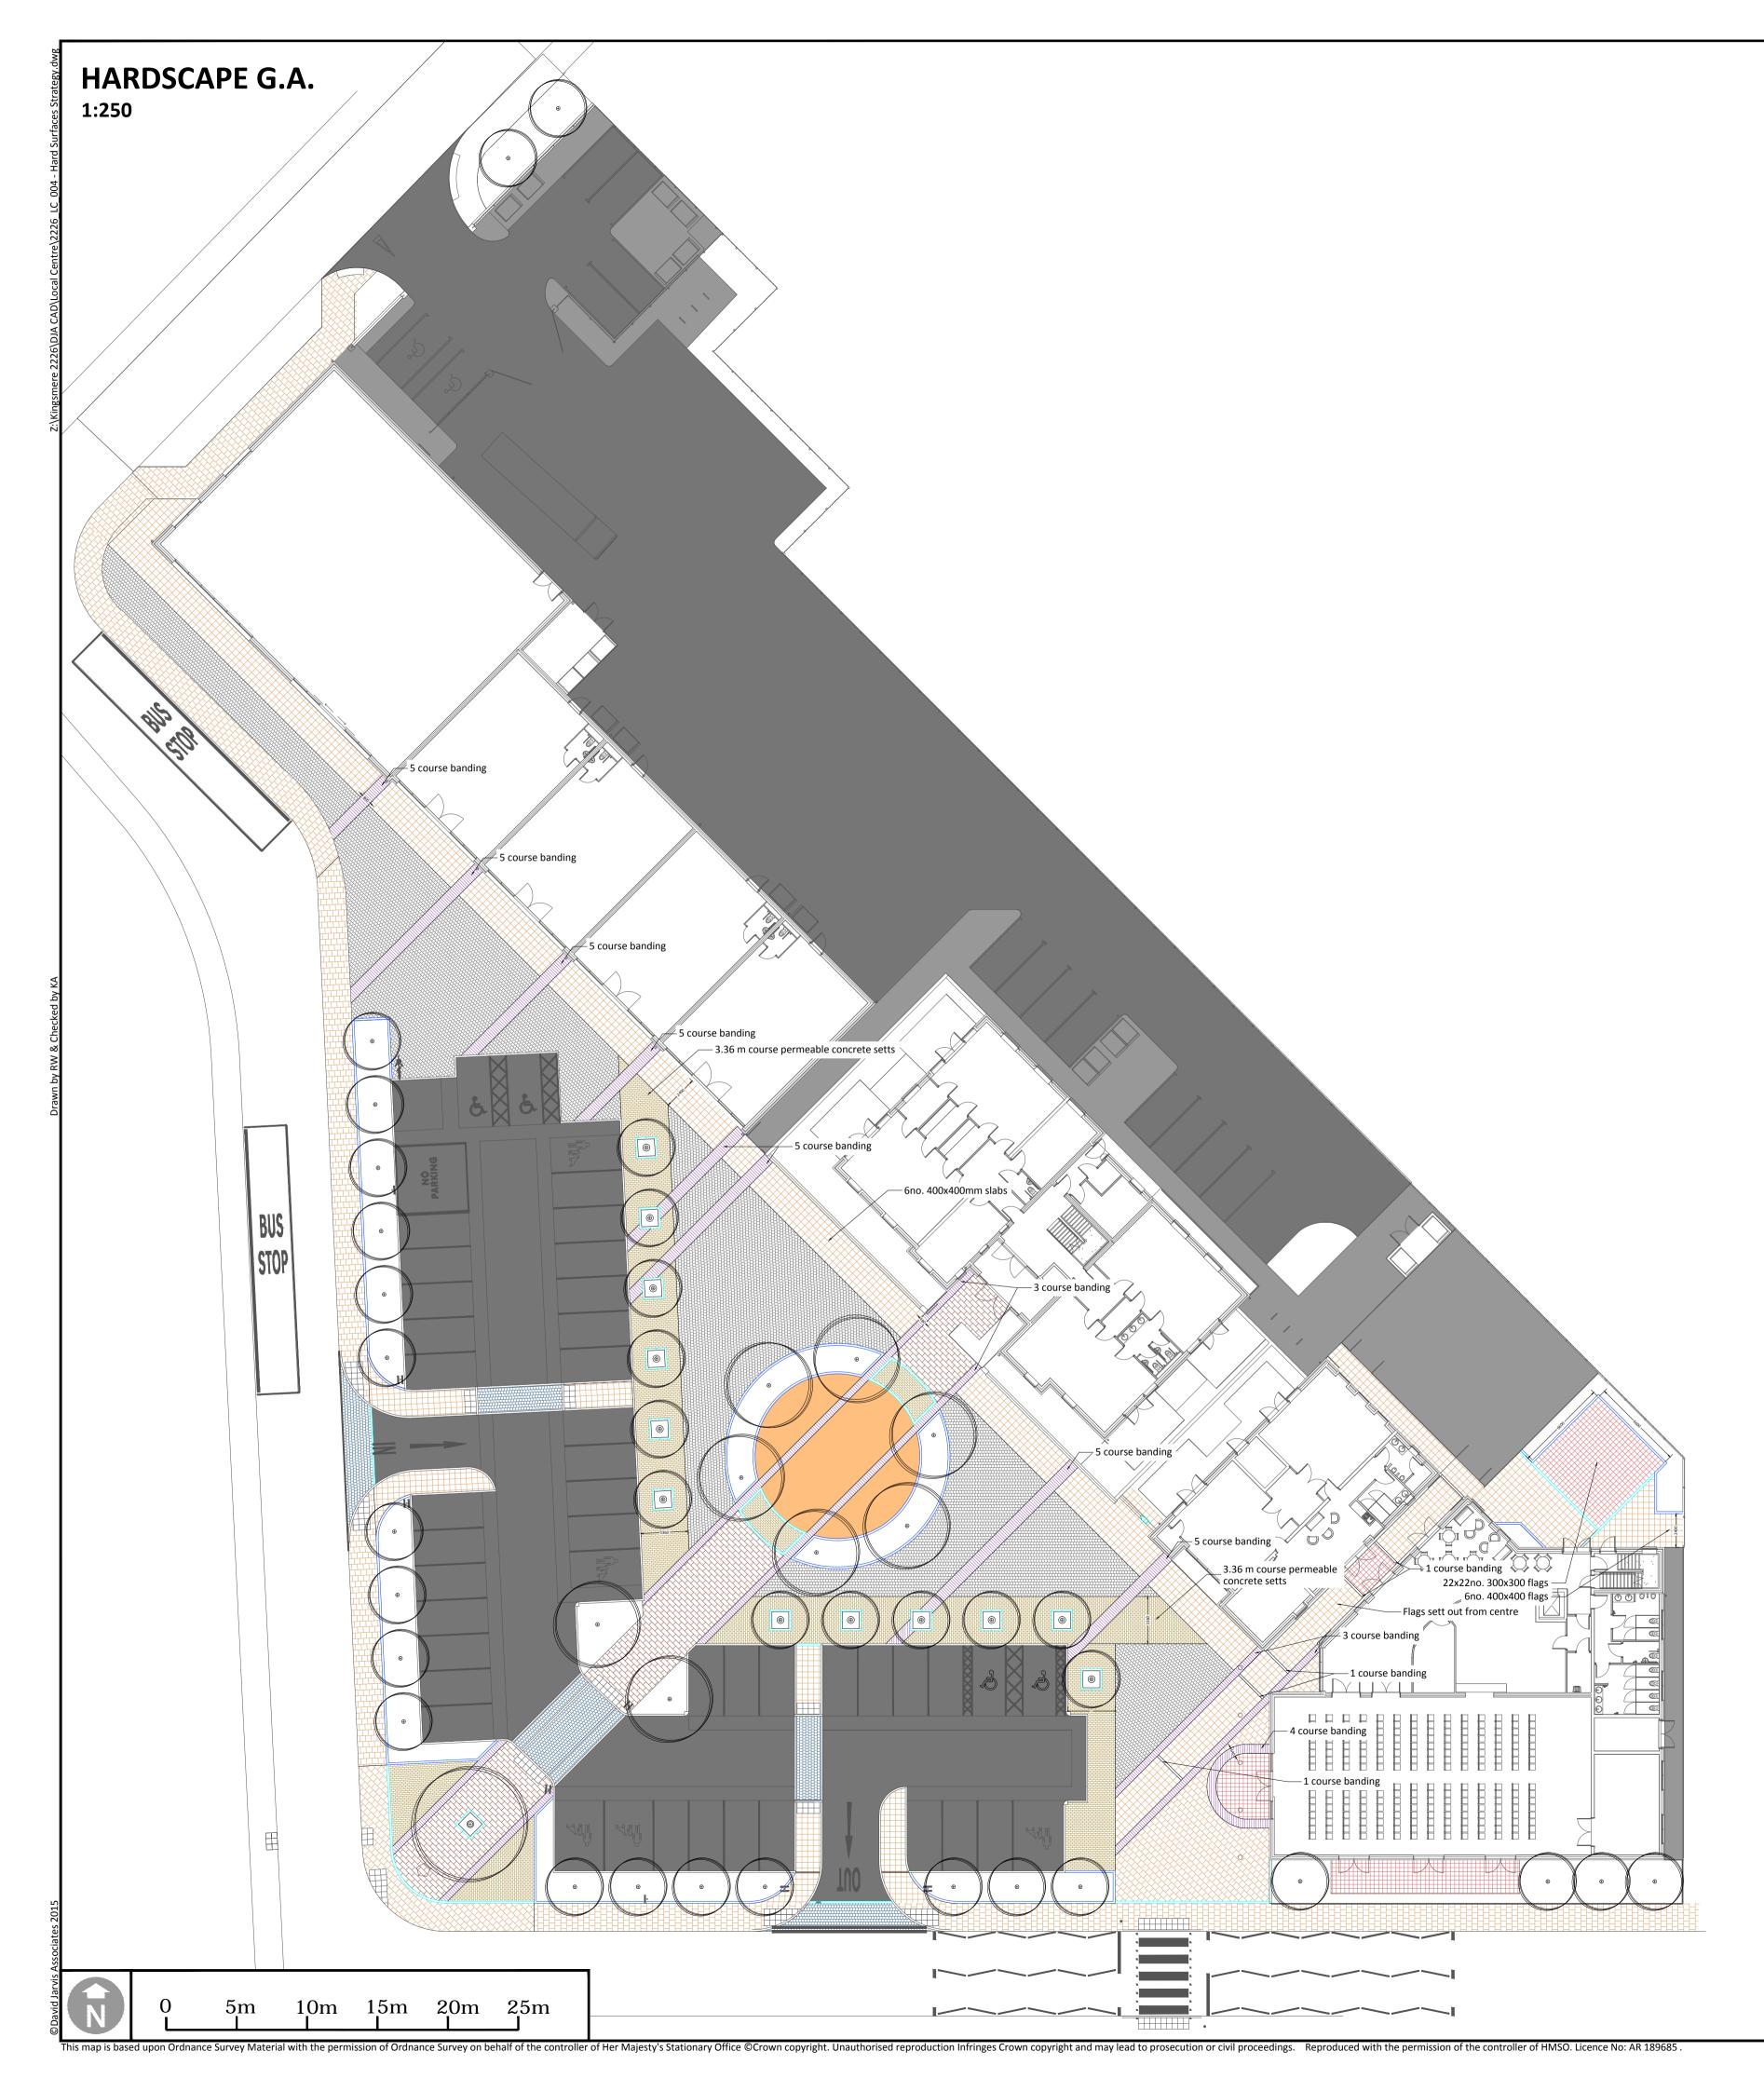

KEY PROPOSED SURFACE TREATMENTS

(HATCH PATTERN DIRECTION DENOTES GENERAL LAYING DIRECTION) BITMAC: VEHICULAR

**BITMAC: PEDESTRIAN** 

PAVEMENT BAND: MISTRAL, SILVER GREY MARSHALLS MISTRAL TEXTURED GRANITE AGGREGATE SETT PAVING 160 GAUGE, IN: 120, 160, 240.

PERMEABLE SETT: MISTRAL PRIORA, CHARCOAL MARSHALLS MISTRAL PRIORA PERMEABLE GRANITE AGGREGATE SETT PAVING 160 GAUGE, IN: 120, 160, 240.

PERMEABLE SETT: MISTRAL PRIORA, HARVEST BUFF MARSHALLS MISTRAL PRIORA PERMEABLE GRANITE AGGREGATE SETT PAVING 160 GAUGE, IN: 120, 160, 240.

CONCRETE SETT: CONSERVATION, SILVER GREY MARSHALLS CONSERVATION SETT PAVING 150x100x100

CONCRETE FLAG: PAVING, HARVEST BUFF MARSHALLS TRAFIC RVATION FLAG 400x400x65

CONCRETE FLAG: PAVING, SILVER GREY MARSHALLS CONSERVATION PRIORA FLAGS 600x400x65

CONCRETE FLAG: PAVING, FRENCH GREY MARSHALLS TRAFICA CHARNWOOD FLAGS 300x300x60

RESIN BOUND: AGGREGATE: NORWEGIAN PEARL SURESET RESIN BOUND AGGREGATE 6mm Ø x 18mm DEEP

CONCRETE FLAG: TACTILE PAVING, *BUFF* (NOT SHOWN) MARSHALLS BLISTER FLAG 400x400x65

CONCRETE KERB: CONSERVATION, HARVEST BUFF MARSHALLS CONSERVATION KERB 145x255

CONCRETE CHANNEL KERB: STANDARD, NATURAL MARSHALLS STANDARD CONCRETE C 150x150 LAID FLUSH

Notes

Issue: Drawn by David Jarvis Associates Limited (CROWN COPYRIGHT. ALL RIGHTS RESERVED 2011 LICENCE NUMBER 0100031). This drawing is for information purposes only - Do not use this drawing for Construction.