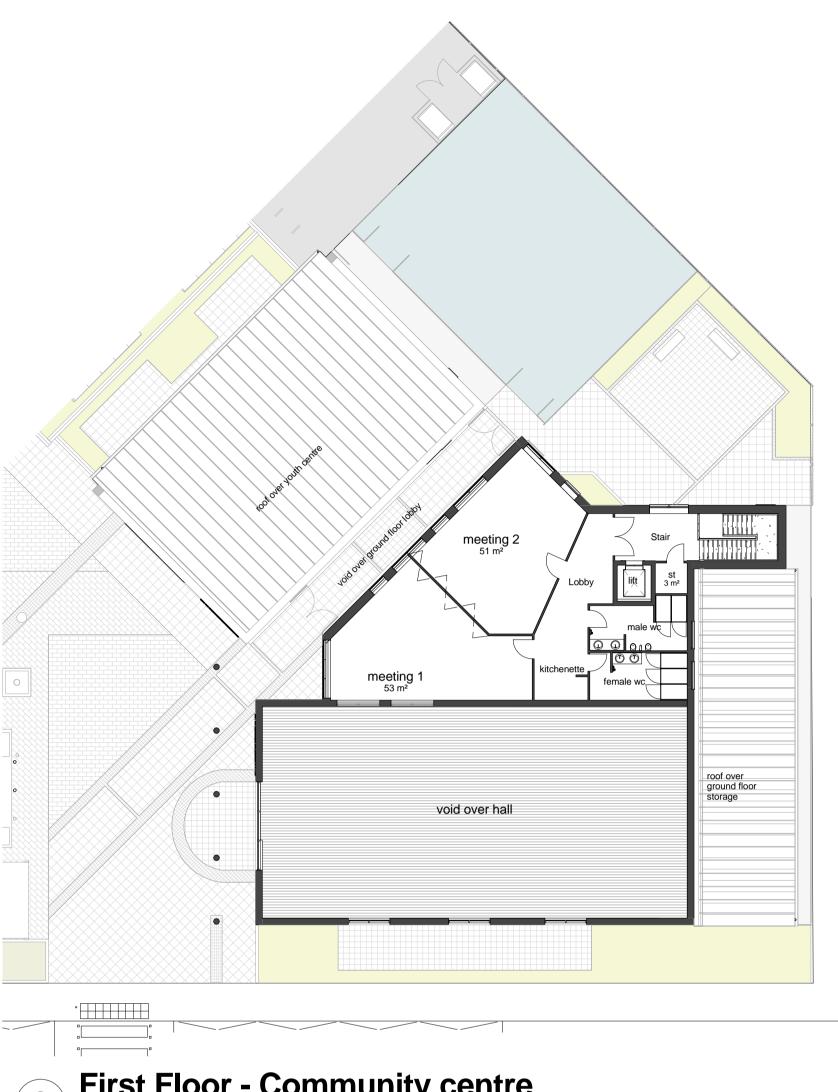

First Floor - Community centre

Section through entrance lobby

|   |          | Revisions                                                                    |
|---|----------|------------------------------------------------------------------------------|
| С | 11/05/15 | Amended to comment                                                           |
| D | 30/06/15 | Amended to planners comments                                                 |
| Е | 15.07.15 | Amended to comment                                                           |
| F | 19.08.15 | Revised to comments                                                          |
| G | 04.09.15 | Minor adjustment to landscaping and internal arrangement to community centre |
| Н | 15.09.18 | Minor amendment to external seating area & cycle parking                     |
| I | 15.10.15 | Planning Submission                                                          |
|   |          |                                                                              |

| Name           | Area               |
|----------------|--------------------|
| female wc      | 13 m <sup>2</sup>  |
| Lift           | 3 m <sup>2</sup>   |
| Lobby          | 25 m²              |
| male wc        | 13 m <sup>2</sup>  |
| meeting 1      | 53 m <sup>2</sup>  |
| meeting 2      | 51 m <sup>2</sup>  |
| st             | 3 m <sup>2</sup>   |
| Stair          | 22 m²              |
| void over hall | 252 m <sup>2</sup> |