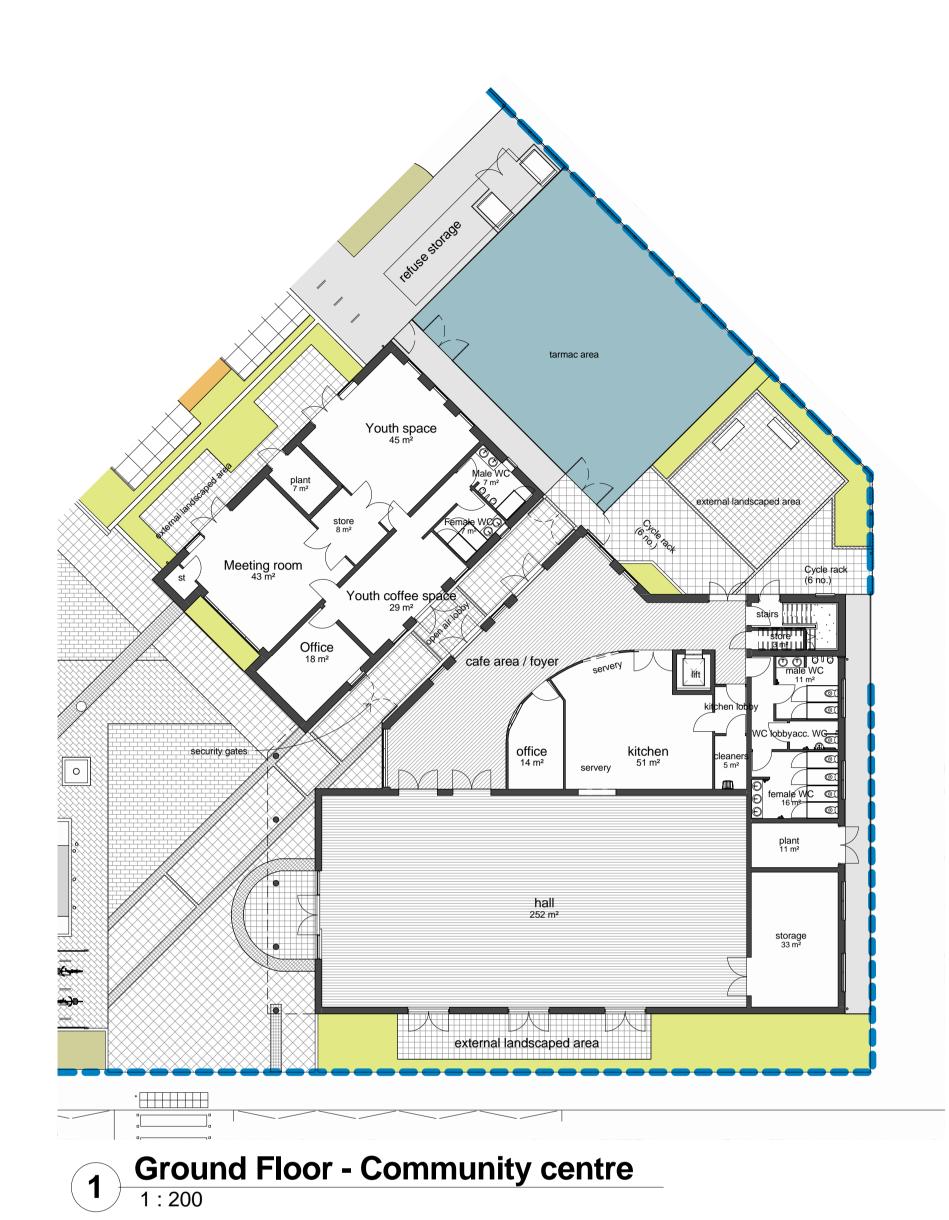

Area: Ground floor = 538m2 = 175m2 Community centre Youth centre First floor = 190m2 = 903m2 Community centre

| Youth Centre Room  | Schedule          |
|--------------------|-------------------|
| Name               | Area              |
| Female WC          | 7 m²              |
| Male WC            | 7 m²              |
| Meeting room       | 43 m <sup>2</sup> |
| Office             | 18 m²             |
| plant              | 7 m²              |
| st                 | 2 m²              |
| store              | 8 m²              |
| Youth coffee space | 29 m²             |
| Youth space        | 45 m²             |

| Name              | Are              |
|-------------------|------------------|
| acc. WC           | 4 m <sup>2</sup> |
| cafe area / foyer | 94 m             |
| cleaners          | 5 m <sup>2</sup> |
| female WC         | 16 m             |
| hall              | 252              |
| kitchen           | 51 m             |
| kitchen lobby     | 4 m <sup>2</sup> |
| lift              | 3 m <sup>2</sup> |
| male WC           | 11 m             |
| office            | 14 m             |
| plant             | 11 m             |
| stairs            | 8 m <sup>2</sup> |
| storage           | 33 m             |
| store             | 3 m <sup>2</sup> |
| WC lobby          | 7 m <sup>2</sup> |