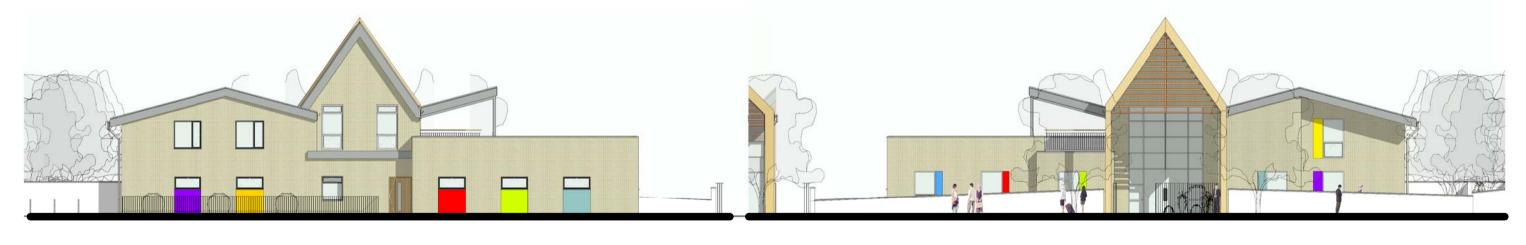

Revisions







Amended to planners comme

Amended to comment

| Nursery Room Schedule - first |                    |
|-------------------------------|--------------------|
| Name                          | Area               |
| landing                       | 28 m²              |
| lift                          | 3 m²               |
| lobby                         | 7 m²               |
| Outdoor Play Space            | 166 m <sup>2</sup> |
| Pre-school                    | 97 m²              |
| wc1                           | 2 m²               |
| wc2                           | 2 m²               |
| wc3                           | 2 m²               |
| WC's                          | 13 m <sup>2</sup>  |

Nursery Roof Terrace







9 Key plan Nursery 1:1250





6 Nurser