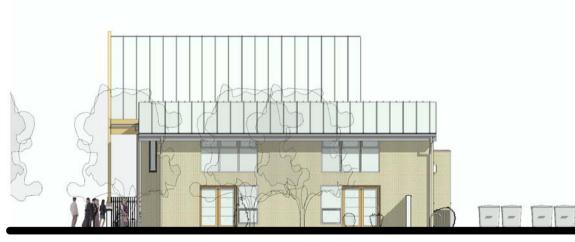

Revisions







Amended to planners comme

Amended to comment

| Nursery Room Schedule - first |                    |
|-------------------------------|--------------------|
| Name                          | Area               |
| landing                       | 28 m²              |
| lift                          | 3 m²               |
| lobby                         | 7 m²               |
| Outdoor Play Space            | 166 m <sup>2</sup> |
| Pre-school                    | 97 m²              |
| wc1                           | 2 m²               |
| wc2                           | 2 m²               |
| wc3                           | 2 m²               |
| WC's                          | 13 m <sup>2</sup>  |

Nursery Roof Terrace







9 Key plan Nursery 1:1250





6 Nurs