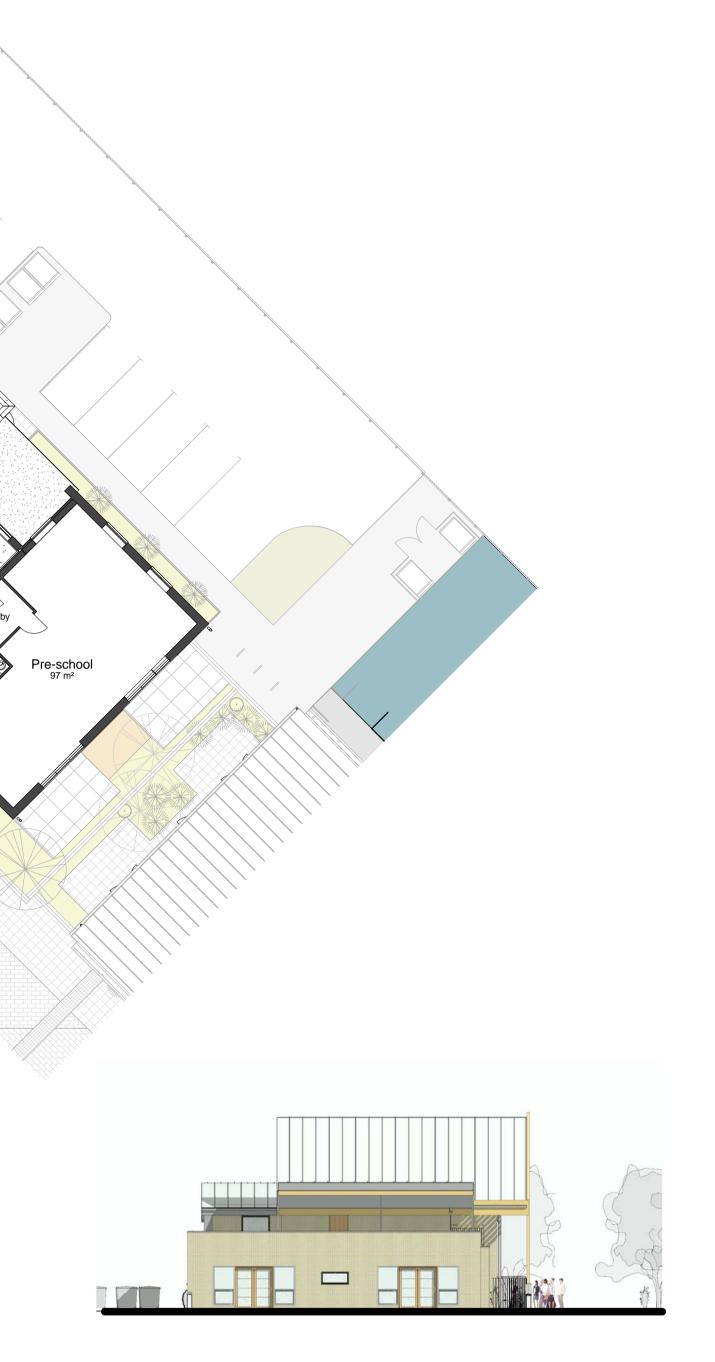

Revisions

Amended to planners comme

Amended to comment

| Nursery Room Schedule - first |                    |
|-------------------------------|--------------------|
| Name                          | Area               |
| landing                       | 28 m²              |
| lift                          | 3 m²               |
| lobby                         | 7 m²               |
| Outdoor Play Space            | 166 m <sup>2</sup> |
| Pre-school                    | 97 m²              |
| wc1                           | 2 m²               |
| wc2                           | 2 m²               |
| wc3                           | 2 m²               |
| WC's                          | 13 m <sup>2</sup>  |

Nursery Roof Terrace

9 Key plan Nursery 1:1250

6 Nursery - west elevation