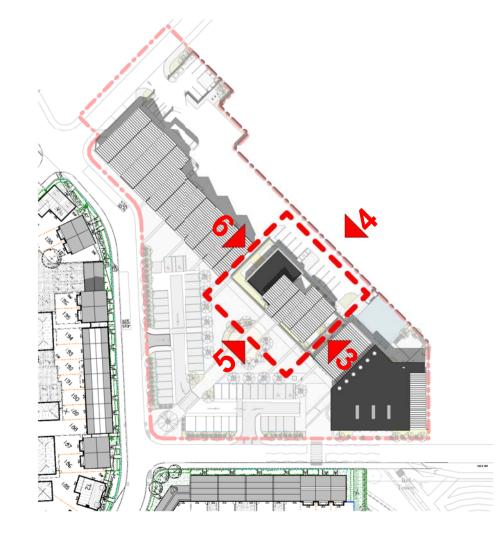

Revisions







Amended to planners comme

Amended to comment

| Nursery Room Schedule - first |                    |
|-------------------------------|--------------------|
| Name                          | Area               |
| landing                       | 28 m²              |
| lift                          | 3 m²               |
| lobby                         | 7 m²               |
| Outdoor Play Space            | 166 m <sup>2</sup> |
| Pre-school                    | 97 m²              |
| wc1                           | 2 m²               |
| wc2                           | 2 m²               |
| wc3                           | 2 m²               |
| WC's                          | 13 m <sup>2</sup>  |

Nursery Roof Terrace







9 Key plan Nursery 1:1250





6 Nursery - west elevation





## Kingsmere, Bicester Nursery layout drawing reference

AGA050

status: Concept

M:\M9001 Bicester Local Centre\22.0 Work Stage 2 - Concep Design\22.50 BIM\22.51 Central File\M9001 model 30-10.rvt cad ref:

## date: MAR 15

scale: As indicated @ A1

Use figured dimensions only. All levels and dimensions to be checked on site. This drawing is to be read in conjunction with all other relevant drawings and specifications. Hunters is a trading name of Hunter & Partners Limited. © Hunter & Partners Limited. All rights reserved.

checke



26-28 Hammersmith Grove London W6 7HU T 020 8237 8200 F 020 8741 2814 mail@hunters.co.uk www.hunters.co.uk