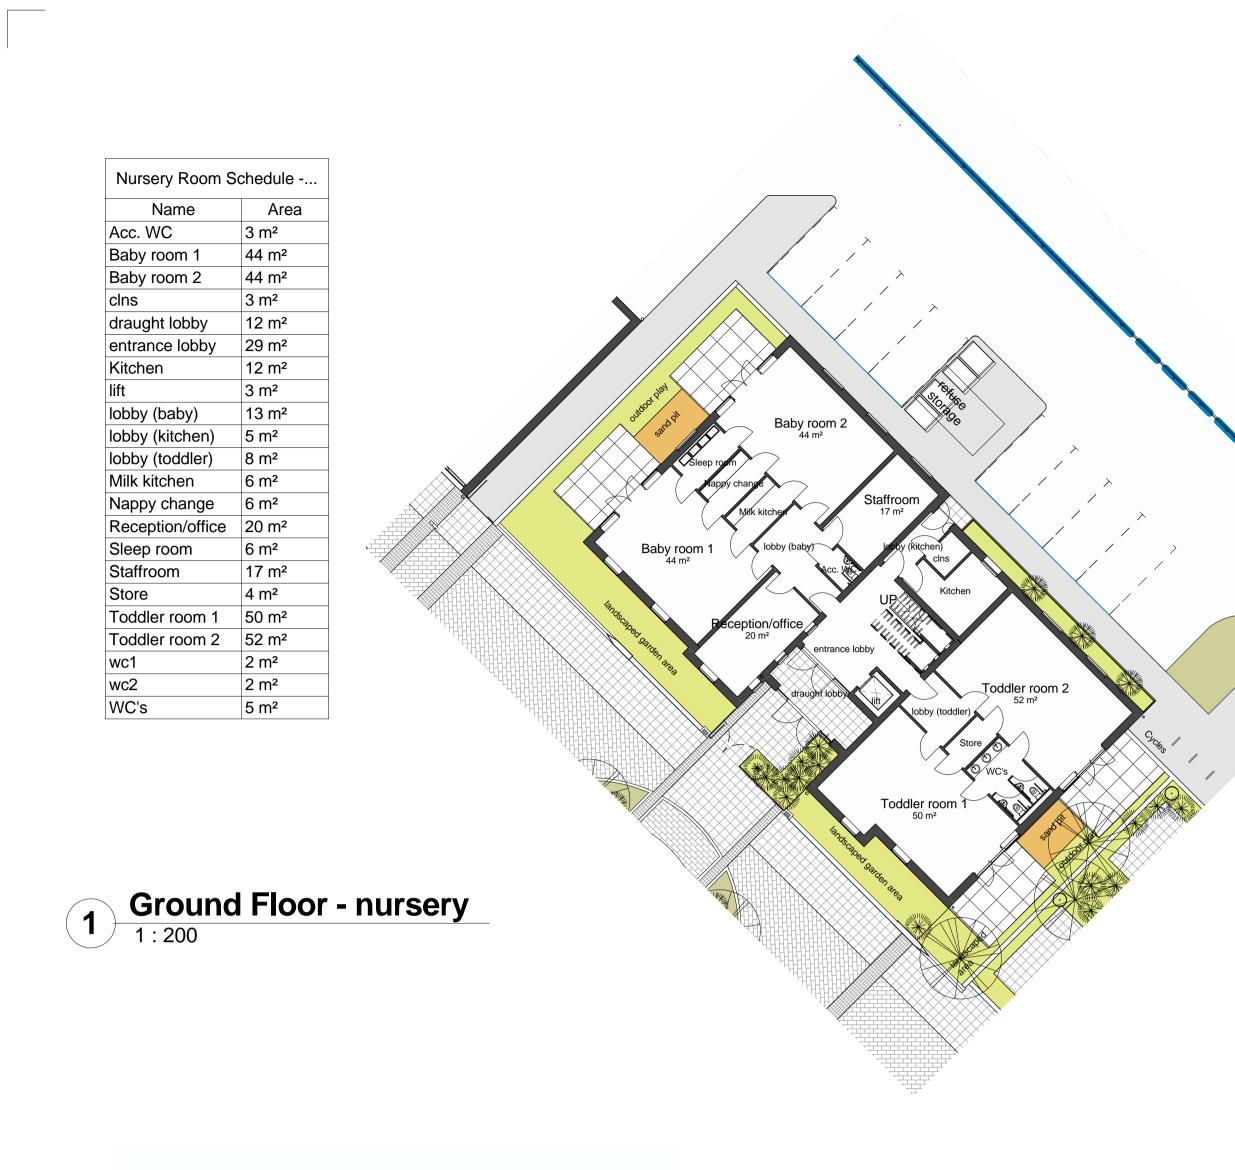

Revisions

Amended to planners comme

Amended to comment

| Nursery Room Schedule - first |                    |
|-------------------------------|--------------------|
| Name                          | Area               |
| landing                       | 28 m²              |
| lift                          | 3 m²               |
| lobby                         | 7 m²               |
| Outdoor Play Space            | 166 m <sup>2</sup> |
| Pre-school                    | 97 m²              |
| wc1                           | 2 m²               |
| wc2                           | 2 m²               |
| wc3                           | 2 m²               |
| WC's                          | 13 m <sup>2</sup>  |