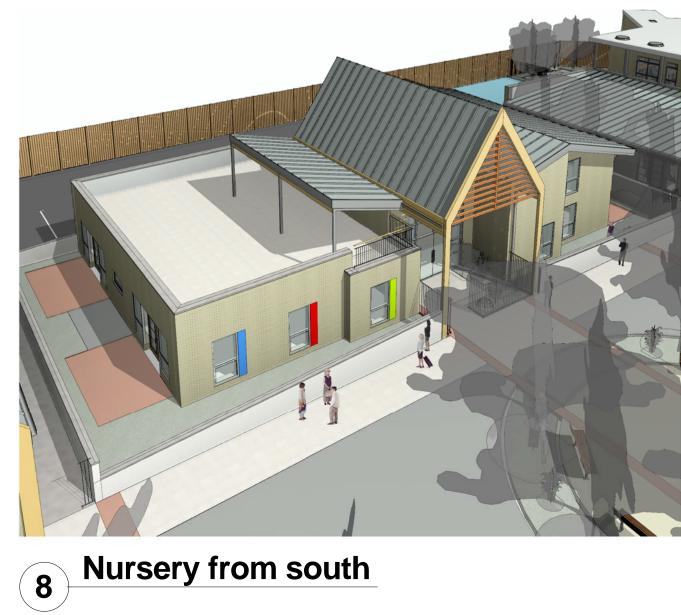

Revisions







Amended to planners comme

Amended to comment

| Nursery Room Schedule - first |                    |
|-------------------------------|--------------------|
| Name                          | Area               |
| landing                       | 28 m²              |
| lift                          | 3 m²               |
| lobby                         | 7 m²               |
| Outdoor Play Space            | 166 m <sup>2</sup> |
| Pre-school                    | 97 m²              |
| wc1                           | 2 m²               |
| wc2                           | 2 m²               |
| wc3                           | 2 m²               |
| WC's                          | 13 m <sup>2</sup>  |

Nursery Roof Terrace







9 Key plan Nursery 1:1250





6 Nursery - west elevation