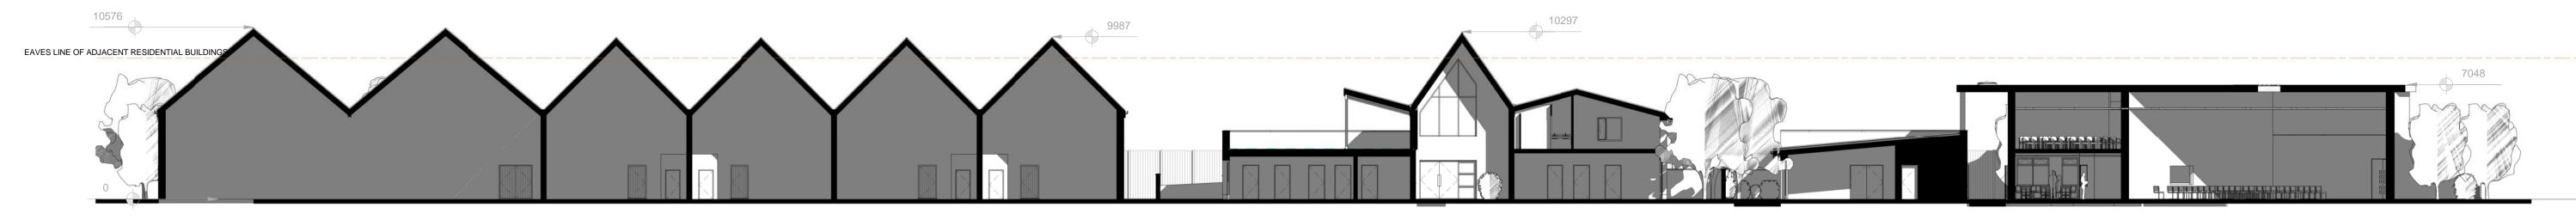

Long section through buildings
1:200

**Section through public square**1:200

Section West to East
1:200

Section North South
1:200

**New Plan Sections**1:1250

|   | Revisions |  |                     |  |  |  |  |  |  |
|---|-----------|--|---------------------|--|--|--|--|--|--|
| С | 15.10.15  |  | Planning Submission |  |  |  |  |  |  |
|   |           |  |                     |  |  |  |  |  |  |
|   |           |  |                     |  |  |  |  |  |  |
|   |           |  |                     |  |  |  |  |  |  |
|   |           |  |                     |  |  |  |  |  |  |
|   |           |  |                     |  |  |  |  |  |  |
|   |           |  |                     |  |  |  |  |  |  |
|   |           |  |                     |  |  |  |  |  |  |