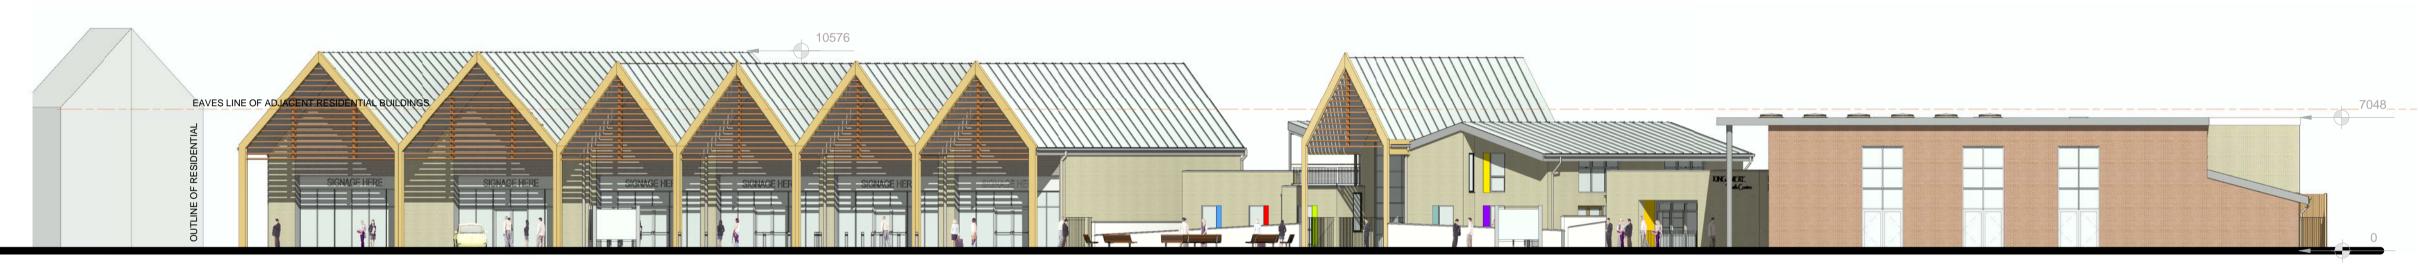

Long section through buildings
1:200

**Section through public square**1:200

Section West to East
1:200

Section North South
1:200

**New Plan Sections**1:1250

|   | Revisions |  |                     |  |  |  |  |  |  |
|---|-----------|--|---------------------|--|--|--|--|--|--|
| С | 15.10.15  |  | Planning Submission |  |  |  |  |  |  |
|   |           |  |                     |  |  |  |  |  |  |
|   |           |  |                     |  |  |  |  |  |  |
|   |           |  |                     |  |  |  |  |  |  |
|   |           |  |                     |  |  |  |  |  |  |
|   |           |  |                     |  |  |  |  |  |  |
|   |           |  |                     |  |  |  |  |  |  |
|   |           |  |                     |  |  |  |  |  |  |