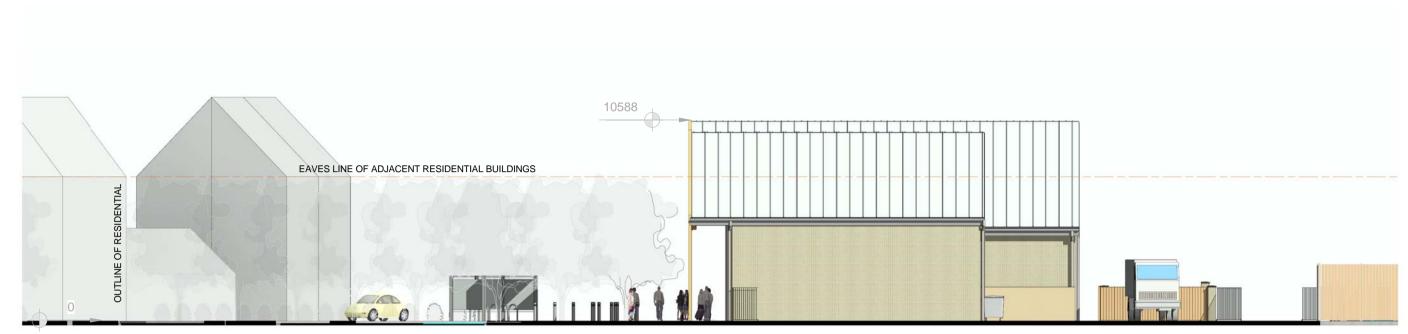

Long section through buildings
1:200

**Section through public square**1:200

Section West to East
1:200

Section North South
1:200

**New Plan Sections**1:1250

|   | Revisions |  |                     |  |  |  |  |  |  |
|---|-----------|--|---------------------|--|--|--|--|--|--|
| С | 15.10.15  |  | Planning Submission |  |  |  |  |  |  |
|   |           |  |                     |  |  |  |  |  |  |
|   |           |  |                     |  |  |  |  |  |  |
|   |           |  |                     |  |  |  |  |  |  |
|   |           |  |                     |  |  |  |  |  |  |
|   |           |  |                     |  |  |  |  |  |  |
|   |           |  |                     |  |  |  |  |  |  |
|   |           |  |                     |  |  |  |  |  |  |