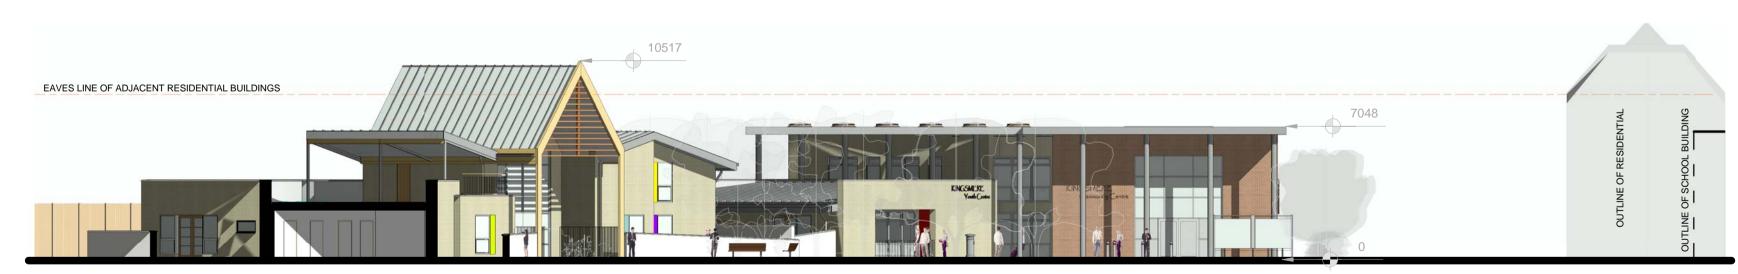

Long section through buildings
1:200

**Section through public square**1:200

Section West to East
1:200

Section North South
1:200

**New Plan Sections**1:1250

|   | Revisions |  |                     |  |  |  |  |  |  |
|---|-----------|--|---------------------|--|--|--|--|--|--|
| С | 15.10.15  |  | Planning Submission |  |  |  |  |  |  |
|   |           |  |                     |  |  |  |  |  |  |
|   |           |  |                     |  |  |  |  |  |  |
|   |           |  |                     |  |  |  |  |  |  |
|   |           |  |                     |  |  |  |  |  |  |
|   |           |  |                     |  |  |  |  |  |  |
|   |           |  |                     |  |  |  |  |  |  |
|   |           |  |                     |  |  |  |  |  |  |