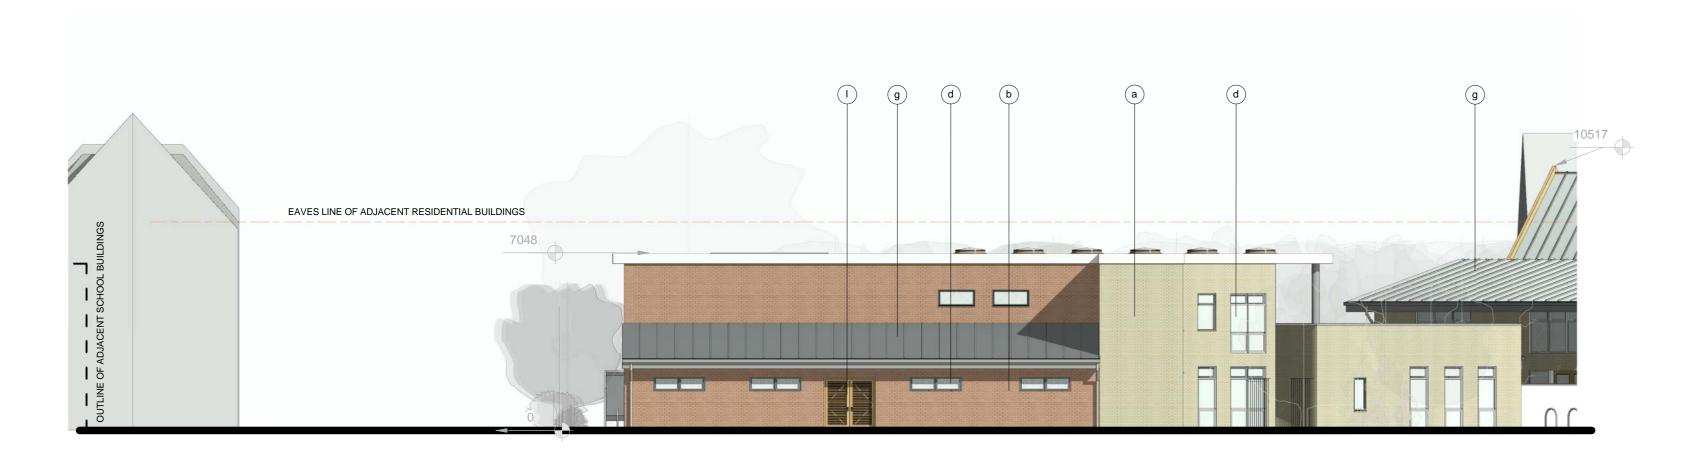

## 4 North West Elevation

|   | Revisions |                     |  |  |                 |     |     |
|---|-----------|---------------------|--|--|-----------------|-----|-----|
| С | 15.10.15  | Planning Submission |  |  | $\mathbf{\cap}$ | 5m  | 10n |
|   |           |                     |  |  | <br>U           | DIL | 100 |
| - |           |                     |  |  |                 |     |     |
|   |           |                     |  |  |                 |     |     |
|   |           |                     |  |  |                 |     |     |
|   |           |                     |  |  |                 |     |     |
|   |           |                     |  |  |                 |     |     |
|   |           |                     |  |  |                 |     |     |
|   |           |                     |  |  |                 |     |     |
|   |           |                     |  |  |                 |     |     |
|   |           |                     |  |  |                 |     |     |