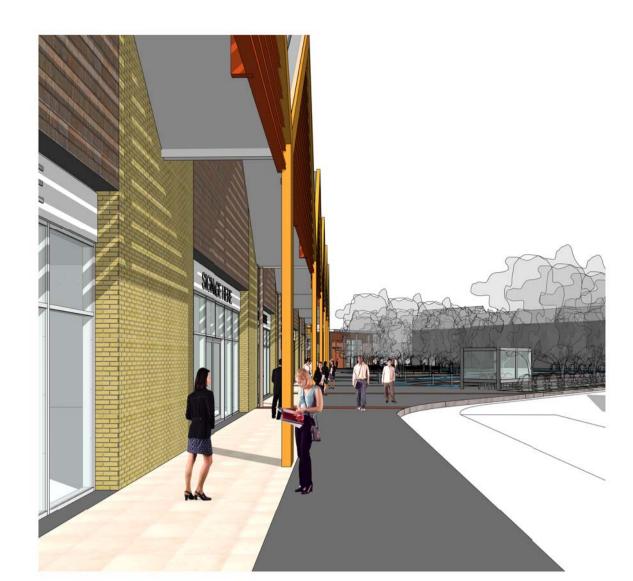

5 View of shop fronts

View of service yard

3 View from West

0 5m 10m 20m 50m

project name: Kingsmere, Bicester
drawing reference: First floor GA

job number: drawing number: revision:
M9001 AGA020 F

scale: 1:250 @ A1 checked: ipj