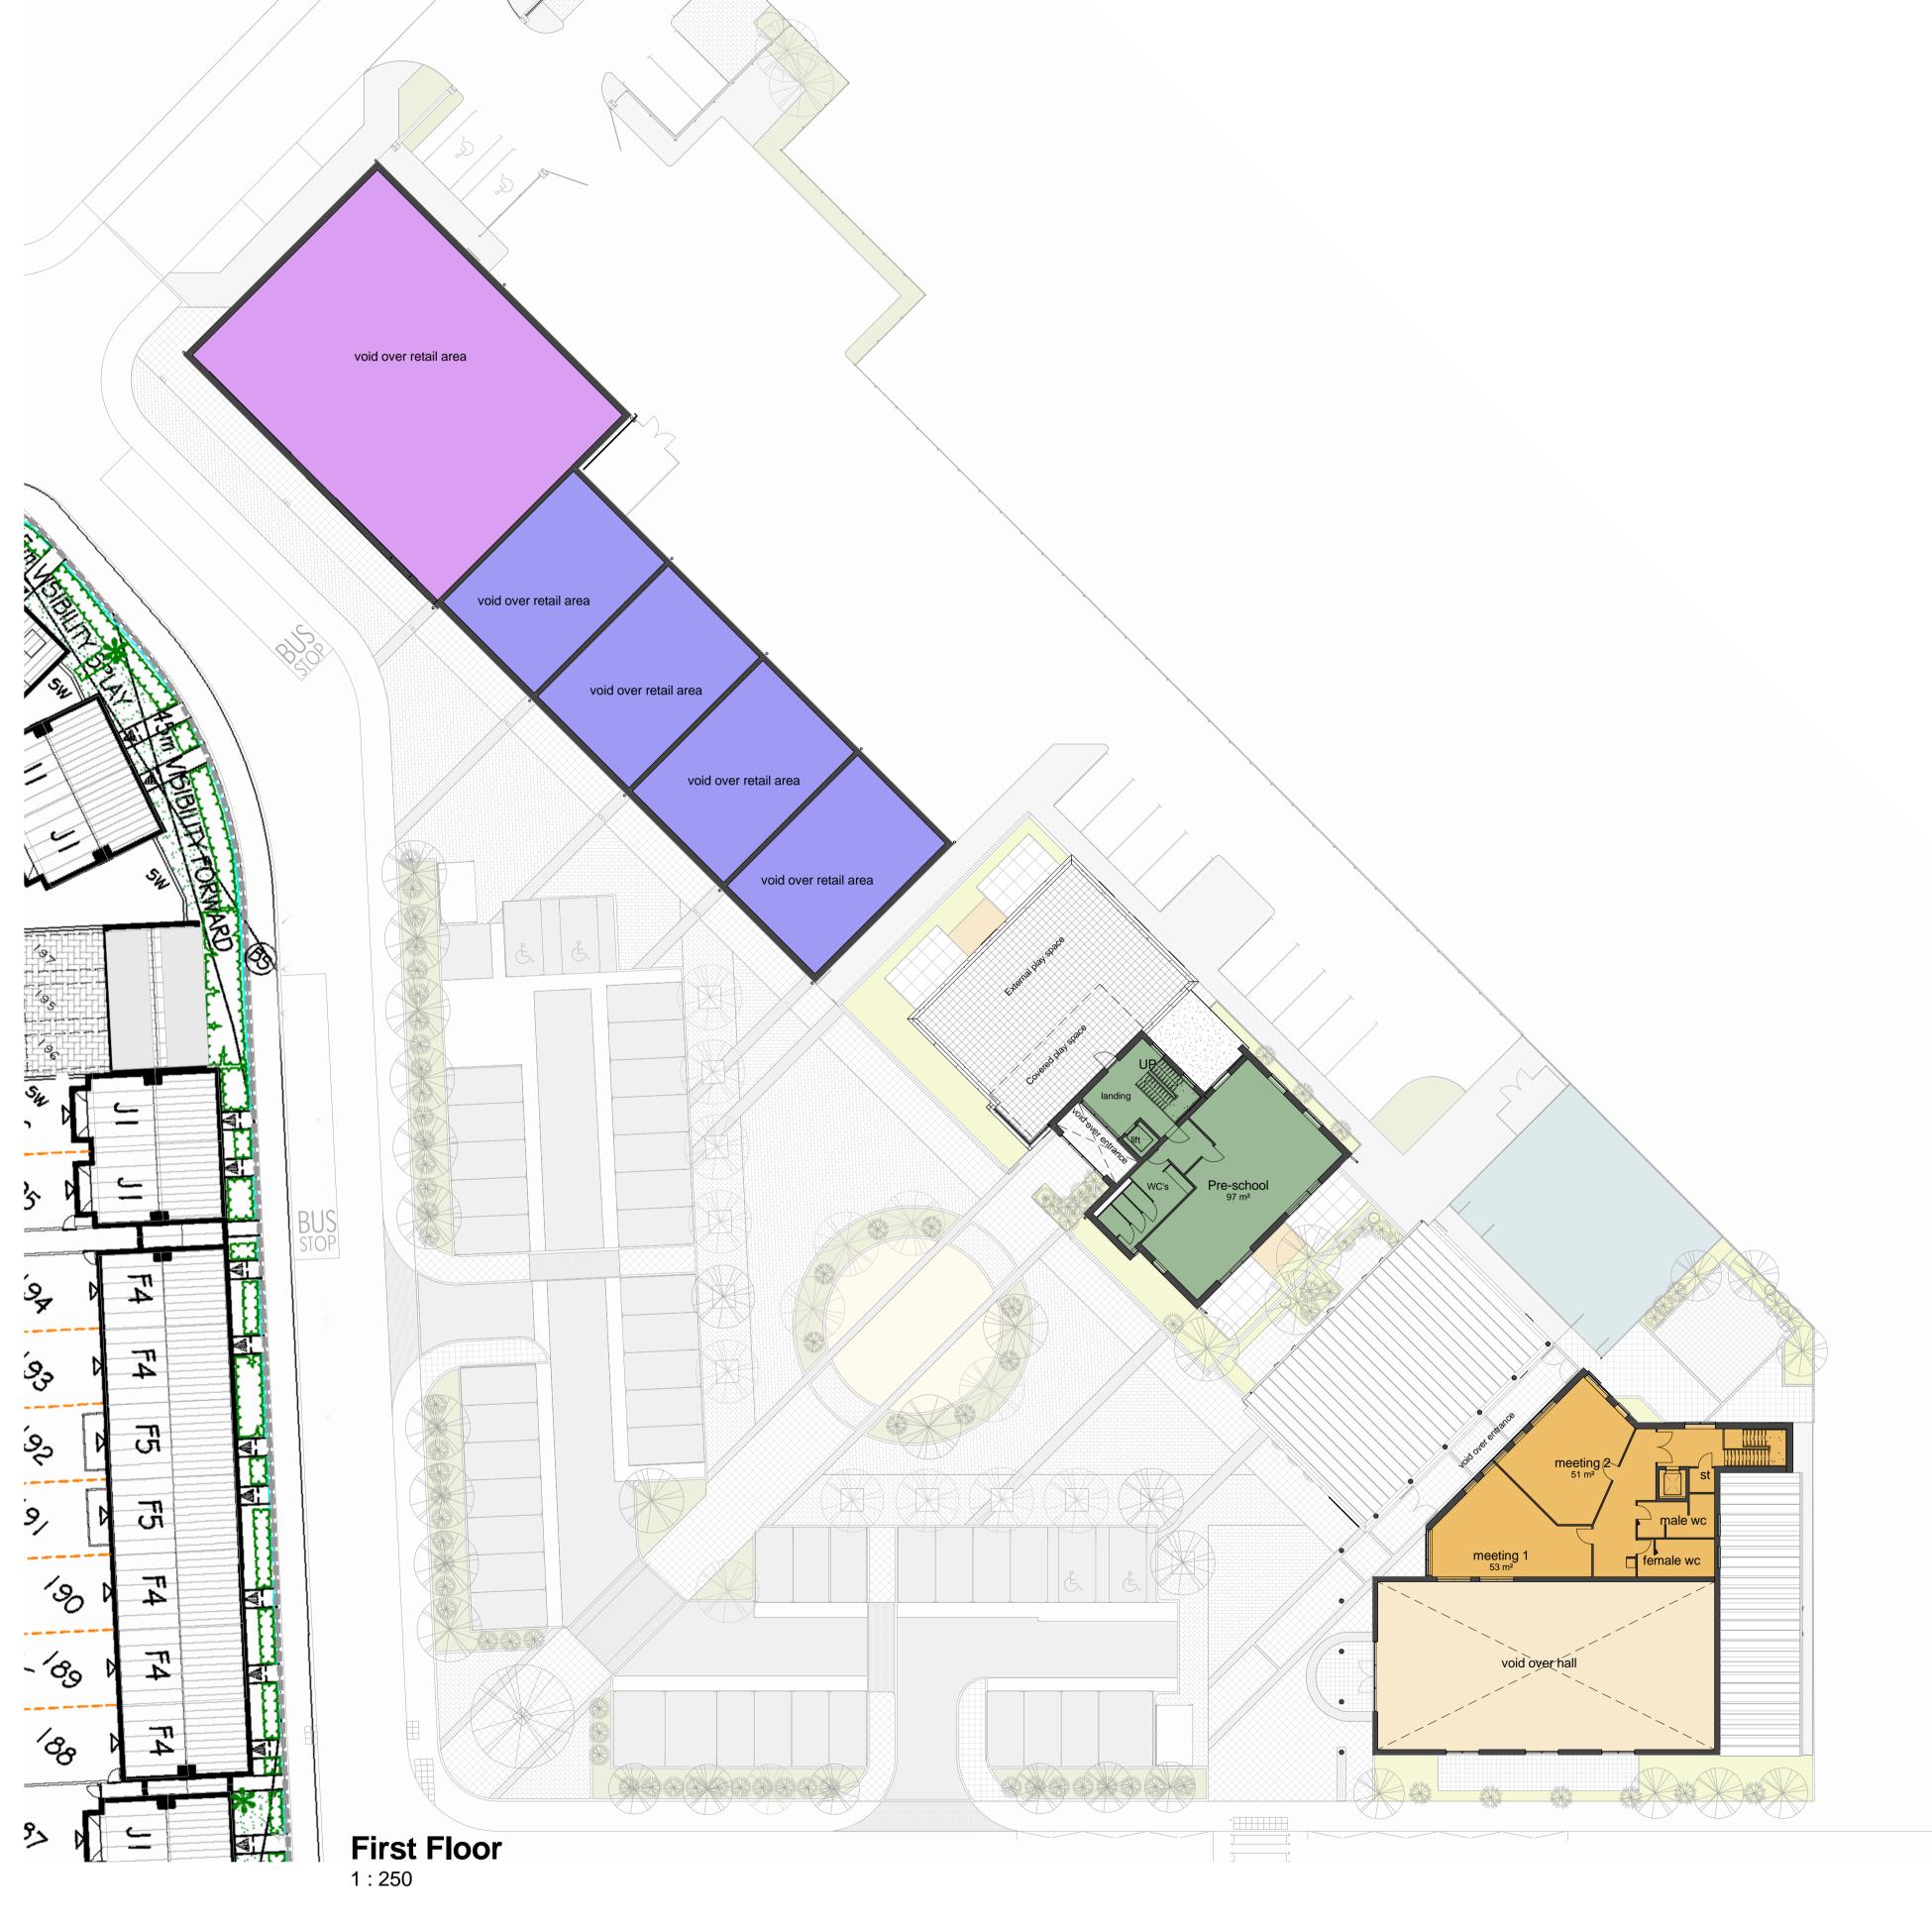

5 View of shop fronts

View of service yard

3 View from West

0 5m 10m 20m 50m

project name: Kingsmere, Bicester
drawing reference: First floor GA

job number: drawing number: revision:
M9001 AGA020 F

scale: 1:250 @ A1 checked: ipj