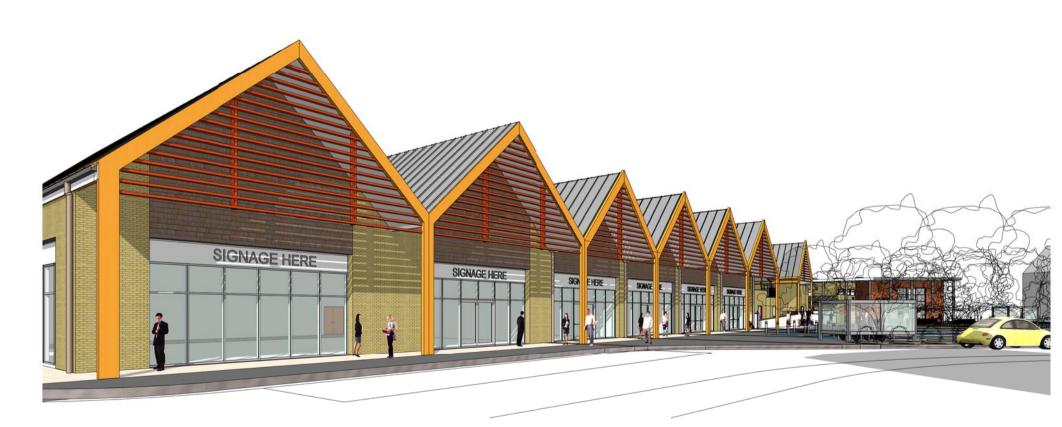

5 View of shop fronts

View of service yard

3 View from West

0 5m 10m 20m 50m

project name: Kingsmere, Bicester
drawing reference: First floor GA

job number: drawing number: revision:
M9001 AGA020 F

scale: 1:250 @ A1 checked: ipj