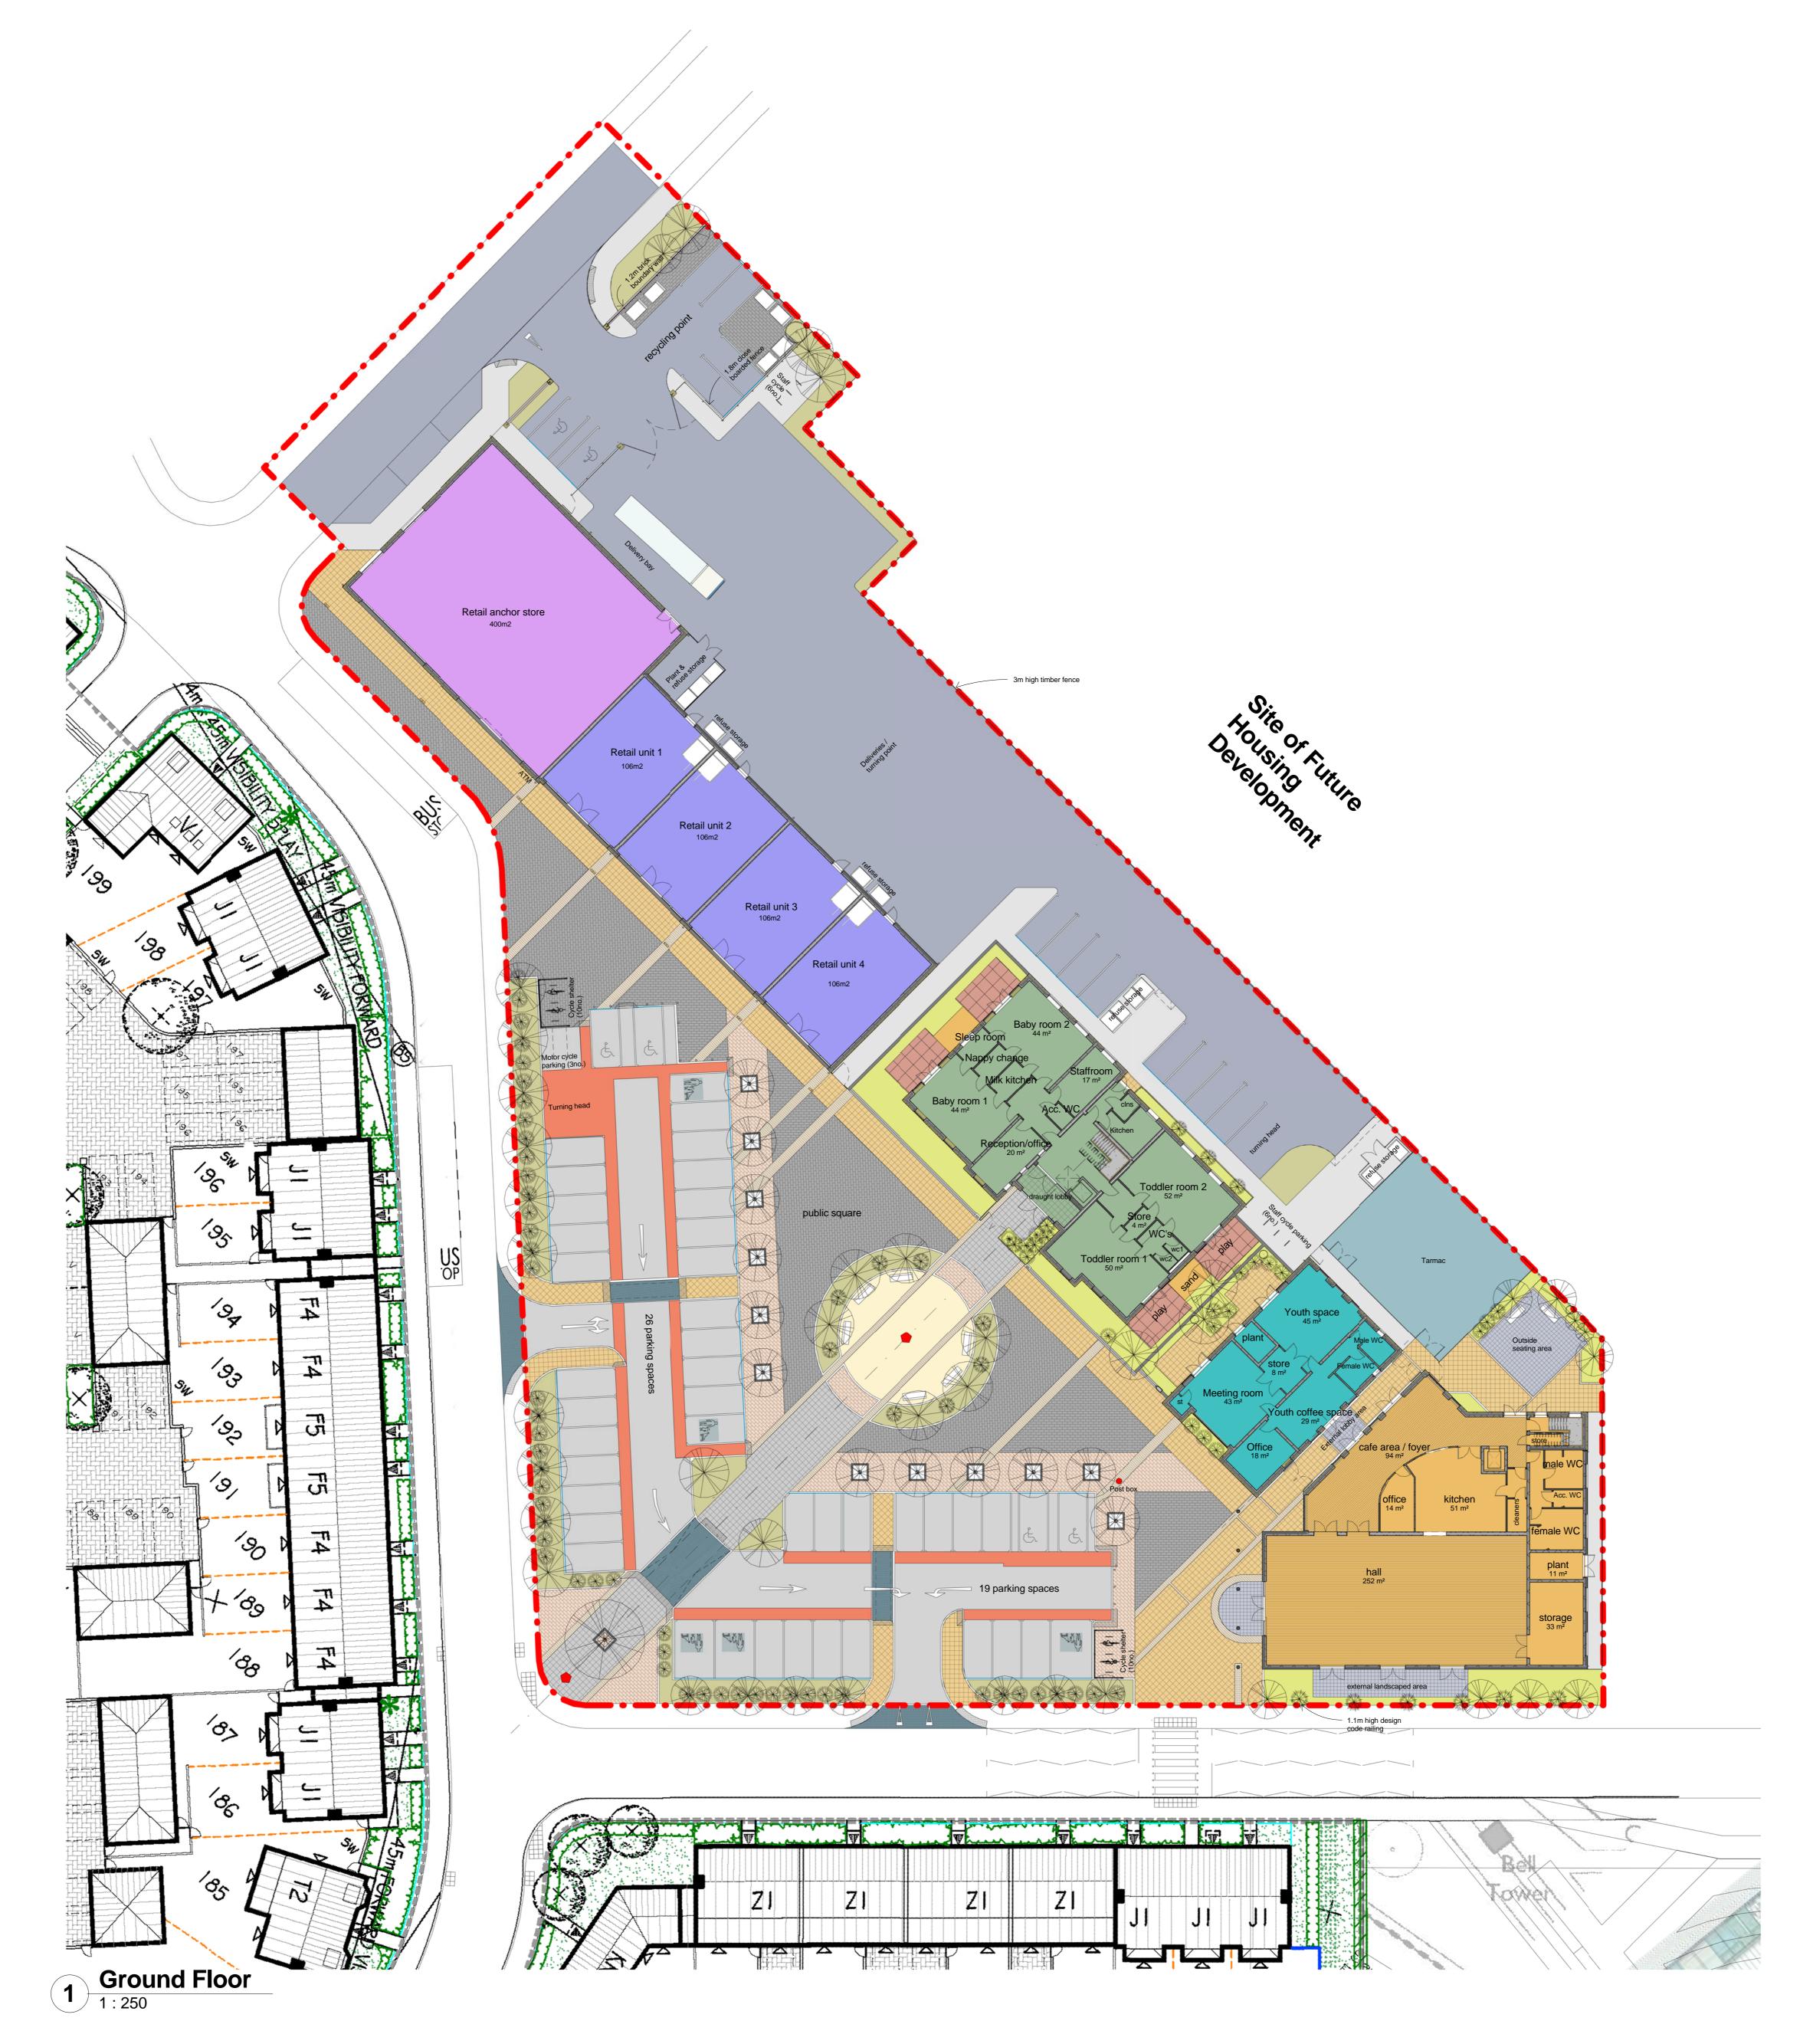

| Gross Internal Area Schedule                      |                    |  |
|---------------------------------------------------|--------------------|--|
| Facility                                          | m2                 |  |
| Anchor store                                      | 400 m <sup>2</sup> |  |
| Community Centre : External landscaped area       | 91 m²              |  |
| Community Centre : External overspill area        | 97 m²              |  |
| Community Centre : First floor                    | 190 m²             |  |
| Community Centre : Ground floor                   | 538 m²             |  |
| Community Centre : Youth group                    | 175 m²             |  |
| Community Centre: Youth group total external area | 217 m <sup>2</sup> |  |
| Nursery: baby & toddler (Gnd floor)               | 368 m²             |  |
| Nursery: pre-school (1st floor)                   | 151 m²             |  |
| Retail Unit 1                                     | 106 m²             |  |
| Retail Unit 2                                     | 106 m²             |  |
| Retail Unit 3                                     | 106 m²             |  |
| Retail Unit 4                                     | 106 m²             |  |
|                                                   | -                  |  |

| Gross External Area schedule |                    |  |
|------------------------------|--------------------|--|
| Name                         | Area               |  |
| Anchor Store                 | 437 m²             |  |
| Community Centre             | 576 m <sup>2</sup> |  |
| Community Centre 1st floor   | 211 m <sup>2</sup> |  |
| Nursery                      | 406 m <sup>2</sup> |  |
| Nursery 1st floor            | 201 m <sup>2</sup> |  |
| Retail Unit                  | 117 m <sup>2</sup> |  |
| Retail Unit                  | 117 m <sup>2</sup> |  |
| Retail Unit                  | 117 m <sup>2</sup> |  |
| Retail Unit                  | 117 m²             |  |
| Youth centre                 | 200 m <sup>2</sup> |  |

## 2 Aerial view from south

Aerial view from south west

Community Centre

Retail anchor store

Potential location of public art

400x400mm conservation slabs - harvest buff

300x300mm conc. paving slabs - french grey

Conservation sett speed hump - silver grey

Resin bonded aggregate - Norwegian Pearl

400x400mm conservation slabs - silver grey

Piora concrete pavior - grey

Permeable granite sett - charcoal

Red colour to bitmac vehicular

For full details of materials, street furniture & planting see Landscape Architect's drawings
For full details of the parking layout & visibility splays see Structural Engineer's drawings

Rubber safety play mats

Tactile paving

**Legend**1:100

Bitmac vehicular

Private grassed area

Public grassed area

Youth facility