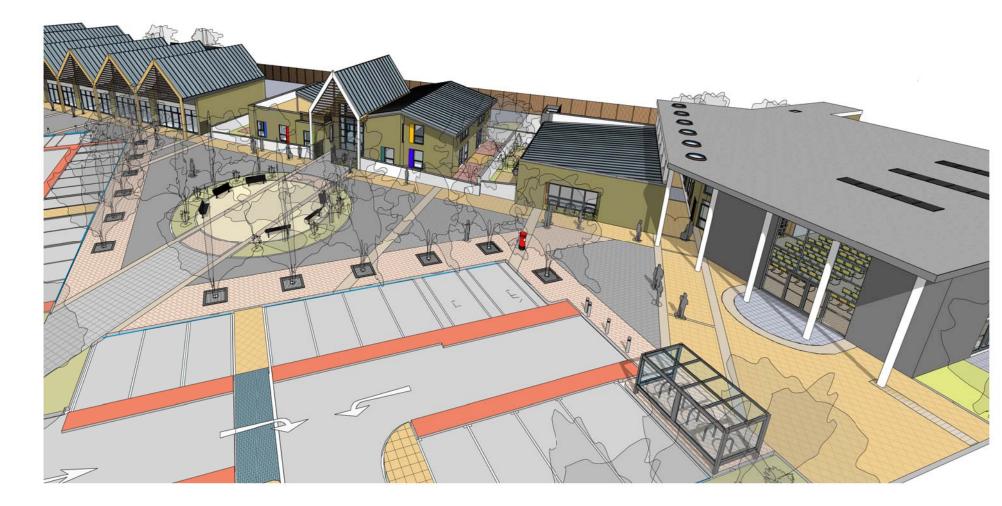

## 2 Aerial view from south

Aerial view from south west

Community Centre

Retail anchor store

Potential location of public art

400x400mm conservation slabs - harvest buff

300x300mm conc. paving slabs - french grey

Conservation sett speed hump - silver grey

Resin bonded aggregate - Norwegian Pearl

400x400mm conservation slabs - silver grey

Piora concrete pavior - grey

Permeable granite sett - charcoal

Red colour to bitmac vehicular

For full details of materials, street furniture & planting see Landscape Architect's drawings
For full details of the parking layout & visibility splays see Structural Engineer's drawings

Rubber safety play mats

Tactile paving

**Legend**1:100

Bitmac vehicular

Private grassed area

Public grassed area

Youth facility