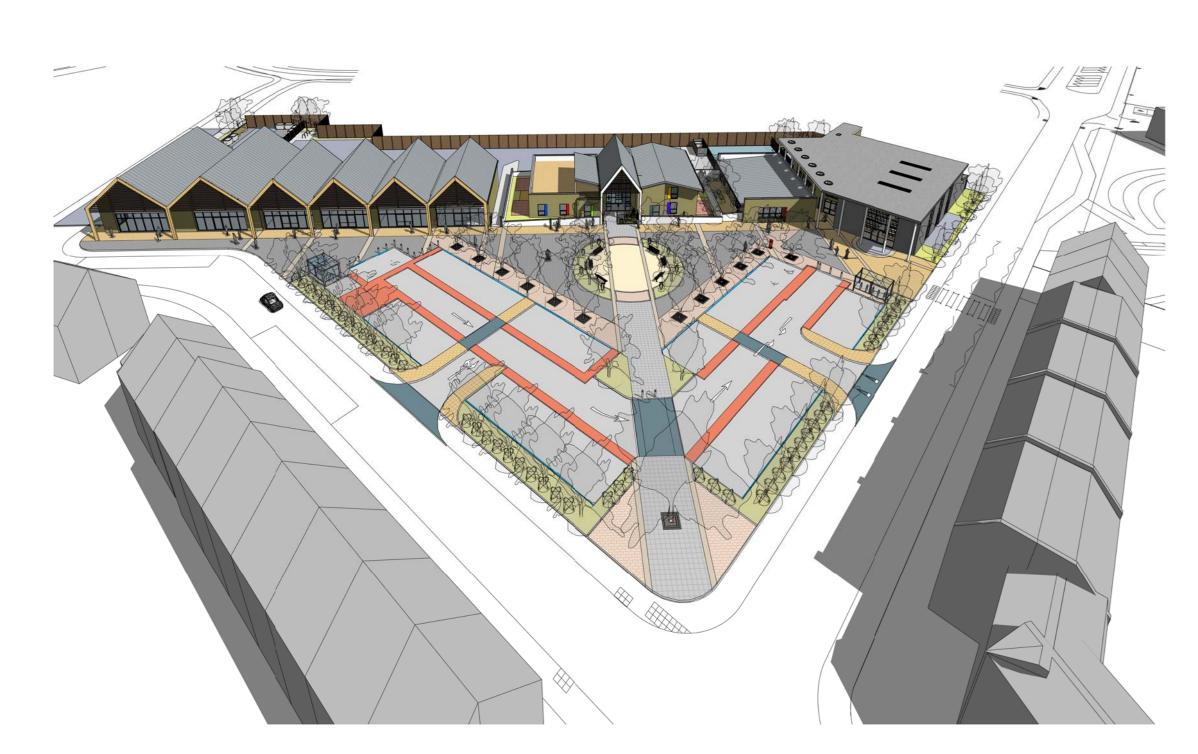

## 2 Aerial view from south

Aerial view from south west

Community Centre

Retail anchor store

Potential location of public art

400x400mm conservation slabs - harvest buff

300x300mm conc. paving slabs - french grey

Conservation sett speed hump - silver grey

Resin bonded aggregate - Norwegian Pearl

400x400mm conservation slabs - silver grey

Piora concrete pavior - grey

Permeable granite sett - charcoal

Red colour to bitmac vehicular

For full details of materials, street furniture & planting see Landscape Architect's drawings
For full details of the parking layout & visibility splays see Structural Engineer's drawings

Rubber safety play mats

Tactile paving

**Legend**1:100

Bitmac vehicular

Private grassed area

Public grassed area

Youth facility